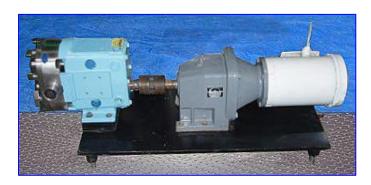

| Waukesha 30 Positive Displacement Pump |                              |
|----------------------------------------|------------------------------|
| Mfg: Waukesha                          | Model: 30                    |
| Stock No. HDPH641.4a                   | Serial No <u>.</u> 158779-95 |

Waukesha 30 Positive Displacement Pump. Model: 30. S/N: 158779-95. Pumping capacity: 5.24 gpm. Displacement per revolution: 0.060 gal. Nominal capacity: 36 gpm. Maximum speed: 600 rpm. Reliance Electric Motor, 1-1/2 hp, 1750 rpm. Nord Gear Drive, 20.01 ratio, 87.45 rpm (final). 3-A Sanitary rated. 316 stainless steel body, cover and shafts. Components can be easily disassembled for COP cleaning. Typical applications: bakery, beverage, canning, confectionary, cosmetics, dairy, meat packing, pharmaceutical and aseptic. Inlets/outlets: (2) 1-1/2 in. dia. S-line fittings. Overall dimensions: 40 in. L x 14-1/2 in. W x 16 in. H.