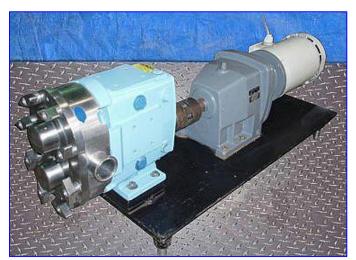

| Waukesha 30 Positive Displacement Pump |                              |
|----------------------------------------|------------------------------|
| Mfg: Waukesha                          | Model: 30                    |
| Stock No. HDPH641.4a                   | Serial No <u>.</u> 158779-95 |

Waukesha 30 Positive Displacement Pump. Model: 30. S/N: 158779-95. Pumping capacity: 5.24 gpm. Displacement per revolution: 0.060 gal. Nominal capacity: 36 gpm. Maximum speed: 600 rpm. Reliance Electric Motor, 1-1/2 hp, 1750 rpm. Nord Gear Drive, 20.01 ratio, 87.45 rpm (final). 3-A Sanitary rated. 316 stainless steel body, cover and shafts. Components can be easily disassembled for COP cleaning. Typical applications: bakery, beverage, canning, confectionary, cosmetics, dairy, meat packing, pharmaceutical and aseptic. Inlets/outlets: (2) 1-1/2 in. dia. S-line fittings. Overall dimensions: 40 in. L x 14-1/2 in. W x 16 in. H.