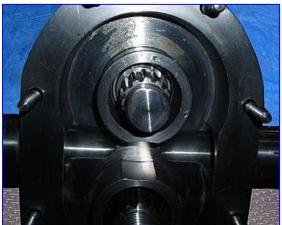

Waukesha 30 Positive Displacement Pump. Model: 30. S/N: 158779-95. Pumping capacity: 5.24 gpm. Displacement per revolution: 0.060 gal. Nominal capacity: 36 gpm. Maximum speed: 600 rpm. Reliance Electric Motor, 1-1/2 hp, 1750 rpm. Nord Gear Drive, 20.01 ratio, 87.45 rpm (final). 3-A Sanitary rated. 316 stainless steel body, cover and shafts. Components can be easily disassembled for COP cleaning. Typical applications: bakery, beverage, canning, confectionary, cosmetics, dairy, meat packing, pharmaceutical and aseptic. Inlets/outlets: (2) 1-1/2 in. dia. S-line fittings. Overall dimensions: 40 in. L x 14-1/2 in. W x 16 in. H.