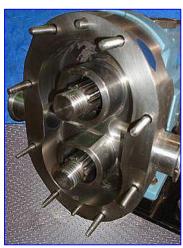

Waukesha 30 Positive Displacement Pump. Model: 30. S/N: 158779-95. Pumping capacity: 5.24 gpm. Displacement per revolution: 0.060 gal. Nominal capacity: 36 gpm. Maximum speed: 600 rpm. Reliance Electric Motor, 1-1/2 hp, 1750 rpm. Nord Gear Drive, 20.01 ratio, 87.45 rpm (final). 3-A Sanitary rated. 316 stainless steel body, cover and shafts. Components can be easily disassembled for COP cleaning. Typical applications: bakery, beverage, canning, confectionary, cosmetics, dairy, meat packing, pharmaceutical and aseptic. Inlets/outlets: (2) 1-1/2 in. dia. S-line fittings. Overall dimensions: 40 in. L x 14-1/2 in. W x 16 in. H.