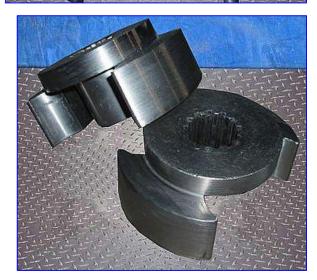

Waukesha 30 Positive Displacement Pump. Model: 30. S/N: 158779-95. Pumping capacity: 5.24 gpm. Displacement per revolution: 0.060 gal. Nominal capacity: 36 gpm. Maximum speed: 600 rpm. Reliance Electric Motor, 1-1/2 hp, 1750 rpm. Nord Gear Drive, 20.01 ratio, 87.45 rpm (final). 3-A Sanitary rated. 316 stainless steel body, cover and shafts. Components can be easily disassembled for COP cleaning. Typical applications: bakery, beverage, canning, confectionary, cosmetics, dairy, meat packing, pharmaceutical and aseptic. Inlets/outlets: (2) 1-1/2 in. dia. S-line fittings. Overall dimensions: 40 in. L x 14-1/2 in. W x 16 in. H.