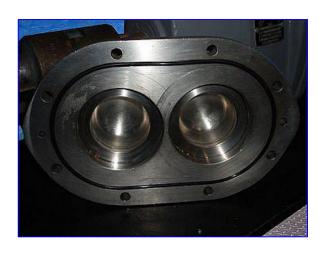

Waukesha 30 Positive Displacement Pump. Model: 30. S/N: 158779-95. Pumping capacity: 5.24 gpm. Displacement per revolution: 0.060 gal. Nominal capacity: 36 gpm. Maximum speed: 600 rpm. Reliance Electric Motor, 1-1/2 hp, 1750 rpm. Nord Gear Drive, 20.01 ratio, 87.45 rpm (final). 3-A Sanitary rated. 316 stainless steel body, cover and shafts. Components can be easily disassembled for COP cleaning. Typical applications: bakery, beverage, canning, confectionary, cosmetics, dairy, meat packing, pharmaceutical and aseptic. Inlets/outlets: (2) 1-1/2 in. dia. S-line fittings. Overall dimensions: 40 in. L x 14-1/2 in. W x 16 in. H.