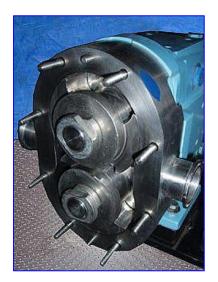

Waukesha 30 Positive Displacement Pump. Model: 30. S/N: 158779-95. Pumping capacity: 5.24 gpm. Displacement per revolution: 0.060 gal. Nominal capacity: 36 gpm. Maximum speed: 600 rpm. Reliance Electric Motor, 1-1/2 hp, 1750 rpm. Nord Gear Drive, 20.01 ratio, 87.45 rpm (final). 3-A Sanitary rated. 316 stainless steel body, cover and shafts. Components can be easily disassembled for COP cleaning. Typical applications: bakery, beverage, canning, confectionary, cosmetics, dairy, meat packing, pharmaceutical and aseptic. Inlets/outlets: (2) 1-1/2 in. dia. S-line fittings. Overall dimensions: 40 in. L x 14-1/2 in. W x 16 in. H.