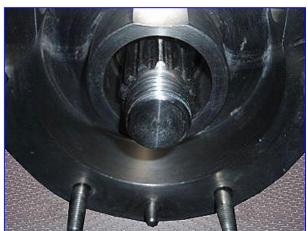

Waukesha 30 Positive Displacement Pump. Model: 30. S/N: 158779-95. Pumping capacity: 5.24 gpm. Displacement per revolution: 0.060 gal. Nominal capacity: 36 gpm. Maximum speed: 600 rpm. Reliance Electric Motor, 1-1/2 hp, 1750 rpm. Nord Gear Drive, 20.01 ratio, 87.45 rpm (final). 3-A Sanitary rated. 316 stainless steel body, cover and shafts. Components can be easily disassembled for COP cleaning. Typical applications: bakery, beverage, canning, confectionary, cosmetics, dairy, meat packing, pharmaceutical and aseptic. Inlets/outlets: (2) 1-1/2 in. dia. S-line fittings. Overall dimensions: 40 in. L x 14-1/2 in. W x 16 in. H.