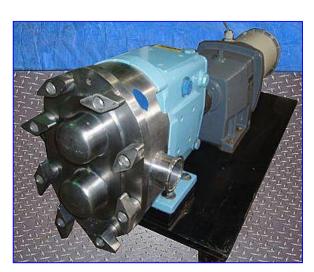

| Waukesha 30 Positive Displacement Pump |                              |
|----------------------------------------|------------------------------|
| Mfg: Waukesha                          | Model: 30                    |
| Stock No. HDPH641.4a                   | Serial No <u>.</u> 158779-95 |

Waukesha 30 Positive Displacement Pump. Model: 30. S/N: 158779-95. Pumping capacity: 5.24 gpm. Displacement per revolution: 0.060 gal. Nominal capacity: 36 gpm. Maximum speed: 600 rpm. Reliance Electric Motor, 1-1/2 hp, 1750 rpm. Nord Gear Drive, 20.01 ratio, 87.45 rpm (final). 3-A Sanitary rated. 316 stainless steel body, cover and shafts. Components can be easily disassembled for COP cleaning. Typical applications: bakery, beverage, canning, confectionary, cosmetics, dairy, meat packing, pharmaceutical and aseptic. Inlets/outlets: (2) 1-1/2 in. dia. S-line fittings. Overall dimensions: 40 in. L x 14-1/2 in. W x 16 in. H.