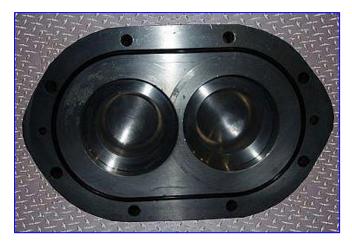

| Waukesha 30 Positive Displacement Pump |                              |
|----------------------------------------|------------------------------|
| Mfg: Waukesha                          | Model: 30                    |
| Stock No. HDPH641.4a                   | Serial No <u>.</u> 158779-95 |

Waukesha 30 Positive Displacement Pump. Model: 30. S/N: 158779-95. Pumping capacity: 5.24 gpm. Displacement per revolution: 0.060 gal. Nominal capacity: 36 gpm. Maximum speed: 600 rpm. Reliance Electric Motor, 1-1/2 hp, 1750 rpm. Nord Gear Drive, 20.01 ratio, 87.45 rpm (final). 3-A Sanitary rated. 316 stainless steel body, cover and shafts. Components can be easily disassembled for COP cleaning. Typical applications: bakery, beverage, canning, confectionary, cosmetics, dairy, meat packing, pharmaceutical and aseptic. Inlets/outlets: (2) 1-1/2 in. dia. S-line fittings. Overall dimensions: 40 in. L x 14-1/2 in. W x 16 in. H.