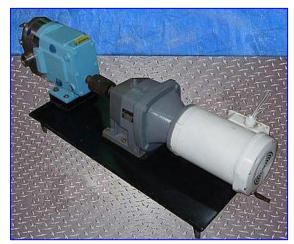

Waukesha 30 Positive Displacement Pump. Model: 30. S/N: 158779-95. Pumping capacity: 5.24 gpm. Displacement per revolution: 0.060 gal. Nominal capacity: 36 gpm. Maximum speed: 600 rpm. Reliance Electric Motor, 1-1/2 hp, 1750 rpm. Nord Gear Drive, 20.01 ratio, 87.45 rpm (final). 3-A Sanitary rated. 316 stainless steel body, cover and shafts. Components can be easily disassembled for COP cleaning. Typical applications: bakery, beverage, canning, confectionary, cosmetics, dairy, meat packing, pharmaceutical and aseptic. Inlets/outlets: (2) 1-1/2 in. dia. S-line fittings. Overall dimensions: 40 in. L x 14-1/2 in. W x 16 in. H.