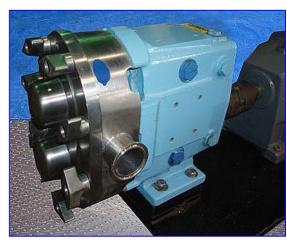

Waukesha 30 Positive Displacement Pump. Model: 30. S/N: 158779-95. Pumping capacity: 5.24 gpm. Displacement per revolution: 0.060 gal. Nominal capacity: 36 gpm. Maximum speed: 600 rpm. Reliance Electric Motor, 1-1/2 hp, 1750 rpm. Nord Gear Drive, 20.01 ratio, 87.45 rpm (final). 3-A Sanitary rated. 316 stainless steel body, cover and shafts. Components can be easily disassembled for COP cleaning. Typical applications: bakery, beverage, canning, confectionary, cosmetics, dairy, meat packing, pharmaceutical and aseptic. Inlets/outlets: (2) 1-1/2 in. dia. S-line fittings. Overall dimensions: 40 in. L x 14-1/2 in. W x 16 in. H.