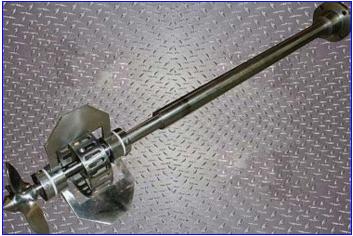

Admix Rotostat High-Speed High-Shear Mixer. Model: 132XP124. Maximum batch size: 600 gal. Standard motor horsepower: 7.5. Flow rate: 2300 gpm. Propeller diameter: 7 in. Shaft dimensions: 2 in. x 54 in. L. Mounting flange has a 6-1/2 in. dia flange mount with (4) 1/2 in. dia. attachment holes at a center-to-center distance of 3-3/4 in. The unique patented revolving stator, when combined with the close clearance rotor, and high efficiency lower propeller, optimizes shear rates, pumping rates and particle size reduction. The interchangeability of different rotors, stators, and props provides maximum flexibility for fine tuning mixing applications and will never overshear sensitive materials or formulas. Overall dimensions: 11 in. dia. x 54 in. H.