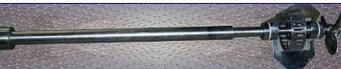

Admix Rotostat High-Speed High-Shear Mixer. Model: 132XP124. Maximum batch size: 600 gal. Standard motor horsepower: 7.5. Flow rate: 2300 gpm. Propeller diameter: 7 in. Shaft dimensions: 2 in. x 54 in. L. Mounting flange has a 6-1/2 in. dia flange mount with (4) 1/2 in. dia. attachment holes at a center-to-center distance of 3-3/4 in. The unique patented revolving stator, when combined with the close clearance rotor, and high efficiency lower propeller, optimizes shear rates, pumping rates and particle size reduction. The interchangeability of different rotors, stators, and props provides maximum flexibility for fine tuning mixing applications and will never overshear sensitive materials or formulas. Overall dimensions: 11 in. dia. x 54 in. H.