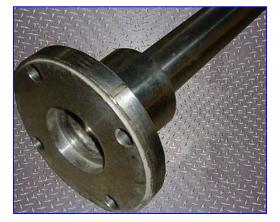

Admix Rotostat High-Speed High-Shear Mixer. Model: 132XP124. Maximum batch size: 600 gal. Standard motor horsepower: 7.5. Flow rate: 2300 gpm. Propeller diameter: 7 in. Shaft dimensions: 2 in. x 54 in. L. Mounting flange has a 6-1/2 in. dia flange mount with (4) 1/2 in. dia. attachment holes at a center-to-center distance of 3-3/4 in. The unique patented revolving stator, when combined with the close clearance rotor, and high efficiency lower propeller, optimizes shear rates, pumping rates and particle size reduction. The interchangeability of different rotors, stators, and props provides maximum flexibility for fine tuning mixing applications and will never overshear sensitive materials or formulas. Overall dimensions: 11 in. dia. x 54 in. H.