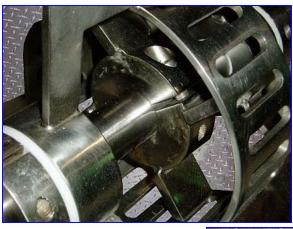

Admix Rotostat High-Speed High-Shear Mixer. Model: 132XP124. Maximum batch size: 600 gal. Standard motor horsepower: 7.5. Flow rate: 2300 gpm. Propeller diameter: 7 in. Shaft dimensions: 2 in. x 54 in. L. Mounting flange has a 6-1/2 in. dia flange mount with (4) 1/2 in. dia. attachment holes at a center-to-center distance of 3-3/4 in. The unique patented revolving stator, when combined with the close clearance rotor, and high efficiency lower propeller, optimizes shear rates, pumping rates and particle size reduction. The interchangeability of different rotors, stators, and props provides maximum flexibility for fine tuning mixing applications and will never overshear sensitive materials or formulas. Overall dimensions: 11 in. dia. x 54 in. H.