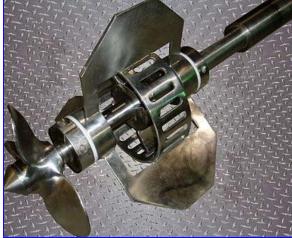

Admix Rotostat High-Speed High-Shear Mixer. Model: 132XP124. Maximum batch size: 600 gal. Standard motor horsepower: 7.5. Flow rate: 2300 gpm. Propeller diameter: 7 in. Shaft dimensions: 2 in. x 54 in. L. Mounting flange has a 6-1/2 in. dia flange mount with (4) 1/2 in. dia. attachment holes at a center-to-center distance of 3-3/4 in. The unique patented revolving stator, when combined with the close clearance rotor, and high efficiency lower propeller, optimizes shear rates, pumping rates and particle size reduction. The interchangeability of different rotors, stators, and props provides maximum flexibility for fine tuning mixing applications and will never overshear sensitive materials or formulas. Overall dimensions: 11 in. dia. x 54 in. H.