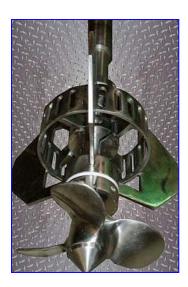

Admix Rotostat High-Speed High-Shear Mixer. Model: 132XP124. Maximum batch size: 600 gal. Standard motor horsepower: 7.5. Flow rate: 2300 gpm. Propeller diameter: 7 in. Shaft dimensions: 2 in. x 54 in. L. Mounting flange has a 6-1/2 in. dia flange mount with (4) 1/2 in. dia. attachment holes at a center-to-center distance of 3-3/4 in. The unique patented revolving stator, when combined with the close clearance rotor, and high efficiency lower propeller, optimizes shear rates, pumping rates and particle size reduction. The interchangeability of different rotors, stators, and props provides maximum flexibility for fine tuning mixing applications and will never overshear sensitive materials or formulas. Overall dimensions: 11 in. dia. x 54 in. H.