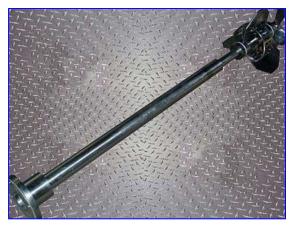

Admix Rotostat High-Speed High-Shear Mixer. Model: 132XP124. Maximum batch size: 600 gal. Standard motor horsepower: 7.5. Flow rate: 2300 gpm. Propeller diameter: 7 in. Shaft dimensions: 2 in. x 54 in. L. Mounting flange has a 6-1/2 in. dia flange mount with (4) 1/2 in. dia. attachment holes at a center-to-center distance of 3-3/4 in. The unique patented revolving stator, when combined with the close clearance rotor, and high efficiency lower propeller, optimizes shear rates, pumping rates and particle size reduction. The interchangeability of different rotors, stators, and props provides maximum flexibility for fine tuning mixing applications and will never overshear sensitive materials or formulas. Overall dimensions: 11 in. dia. x 54 in. H.