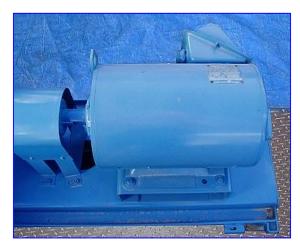

| Aurora Centrifugal Pump |                    |
|-------------------------|--------------------|
| Mfg: Aurora             | Model:             |
| Stock No. HDPP910.1     | Serial No <u>.</u> |

Aurora Centrifugal Pump. Type: 411 BF. No: 89-13246. Size: 4x5x11. Capacity: 578 gpm at 80 feet. Maximum impeller diameter: 11 in. Typical applications include: cooling and heating in air conditioning service, boiler feed service, condensate service, and high pressure water service. Magnetek AC Motor, 20 hp, 1750 rpm, 208-230/460 V, 53-50/25 amps, 60 Hz, 3 phase. Inlet: (1) 6 in. diameter. Outlet: (1) 6 in. diameter. Overall dimensions: 73 in. L x 53 in. W x 39 in. H.