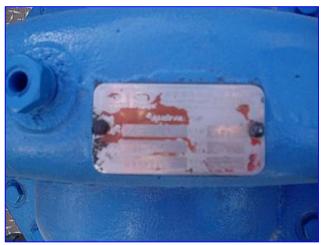

| Aurora Centrifugal Pump |                    |
|-------------------------|--------------------|
| Mfg: Aurora             | Model:             |
| Stock No. HDPP910.1     | Serial No <u>.</u> |

Aurora Centrifugal Pump. Type: 411 BF. No: 89-13246. Size: 4x5x11. Capacity: 578 gpm at 80 feet. Maximum impeller diameter: 11 in. Typical applications include: cooling and heating in air conditioning service, boiler feed service, condensate service, and high pressure water service. Magnetek AC Motor, 20 hp, 1750 rpm, 208-230/460 V, 53-50/25 amps, 60 Hz, 3 phase. Inlet: (1) 6 in. diameter. Outlet: (1) 6 in. diameter. Overall dimensions: 73 in. L x 53 in. W x 39 in. H.