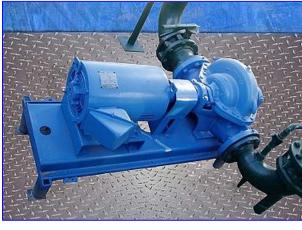

| Aurora Centrifugal Pump |                    |
|-------------------------|--------------------|
| Mfg: Aurora             | Model:             |
| Stock No. HDPP910.1     | Serial No <u>.</u> |

Aurora Centrifugal Pump. Type: 411 BF. No: 89-13246. Size: 4x5x11. Capacity: 578 gpm at 80 feet. Maximum impeller diameter: 11 in. Typical applications include: cooling and heating in air conditioning service, boiler feed service, condensate service, and high pressure water service. Magnetek AC Motor, 20 hp, 1750 rpm, 208-230/460 V, 53-50/25 amps, 60 Hz, 3 phase. Inlet: (1) 6 in. diameter. Outlet: (1) 6 in. diameter. Overall dimensions: 73 in. L x 53 in. W x 39 in. H.