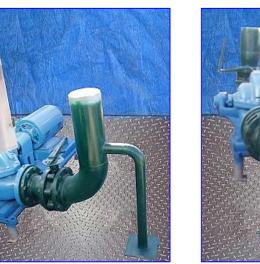

| Aurora Centrifugal Pump |                    |
|-------------------------|--------------------|
| Mfg: Aurora             | Model:             |
| Stock No. HDPP910.1     | Serial No <u>.</u> |

Aurora Centrifugal Pump. Type: 411 BF. No: 89-13246. Size: 4x5x11. Capacity: 578 gpm at 80 feet. Maximum impeller diameter: 11 in. Typical applications include: cooling and heating in air conditioning service, boiler feed service, condensate service, and high pressure water service. Magnetek AC Motor, 20 hp, 1750 rpm, 208-230/460 V, 53-50/25 amps, 60 Hz, 3 phase. Inlet: (1) 6 in. diameter. Outlet: (1) 6 in. diameter. Overall dimensions: 73 in. L x 53 in. W x 39 in. H.