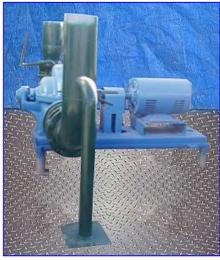

| Aurora Centrifugal Pump |                    |
|-------------------------|--------------------|
| Mfg: Aurora             | Model:             |
| Stock No. HDPP910.1     | Serial No <u>.</u> |

Aurora Centrifugal Pump. Type: 411 BF. No: 89-13246. Size: 4x5x11. Capacity: 578 gpm at 80 feet. Maximum impeller diameter: 11 in. Typical applications include: cooling and heating in air conditioning service, boiler feed service, condensate service, and high pressure water service. Magnetek AC Motor, 20 hp, 1750 rpm, 208-230/460 V, 53-50/25 amps, 60 Hz, 3 phase. Inlet: (1) 6 in. diameter. Outlet: (1) 6 in. diameter. Overall dimensions: 73 in. L x 53 in. W x 39 in. H.