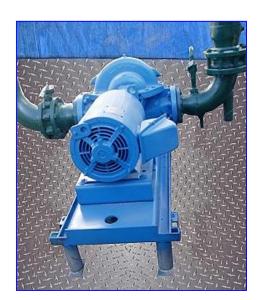

| Aurora Centrifugal Pump |                    |
|-------------------------|--------------------|
| Mfg: Aurora             | Model:             |
| Stock No. HDPP910.1     | Serial No <u>.</u> |

Aurora Centrifugal Pump. Type: 411 BF. No: 89-13246. Size: 4x5x11. Capacity: 578 gpm at 80 feet. Maximum impeller diameter: 11 in. Typical applications include: cooling and heating in air conditioning service, boiler feed service, condensate service, and high pressure water service. Magnetek AC Motor, 20 hp, 1750 rpm, 208-230/460 V, 53-50/25 amps, 60 Hz, 3 phase. Inlet: (1) 6 in. diameter. Outlet: (1) 6 in. diameter. Overall dimensions: 73 in. L x 53 in. W x 39 in. H.