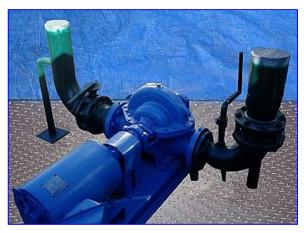

| Aurora Centrifugal Pump |                    |
|-------------------------|--------------------|
| Mfg: Aurora             | Model:             |
| Stock No. HDPP910.1     | Serial No <u>.</u> |

Aurora Centrifugal Pump. Type: 411 BF. No: 89-13246. Size: 4x5x11. Capacity: 578 gpm at 80 feet. Maximum impeller diameter: 11 in. Typical applications include: cooling and heating in air conditioning service, boiler feed service, condensate service, and high pressure water service. Magnetek AC Motor, 20 hp, 1750 rpm, 208-230/460 V, 53-50/25 amps, 60 Hz, 3 phase. Inlet: (1) 6 in. diameter. Outlet: (1) 6 in. diameter. Overall dimensions: 73 in. L x 53 in. W x 39 in. H.