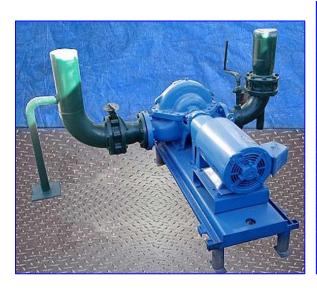

| Aurora Centrifugal Pump |                    |
|-------------------------|--------------------|
| Mfg: Aurora             | Model:             |
| Stock No. HDPP910.1     | Serial No <u>.</u> |

Aurora Centrifugal Pump. Type: 411 BF. No: 89-13246. Size: 4x5x11. Capacity: 578 gpm at 80 feet. Maximum impeller diameter: 11 in. Typical applications include: cooling and heating in air conditioning service, boiler feed service, condensate service, and high pressure water service. Magnetek AC Motor, 20 hp, 1750 rpm, 208-230/460 V, 53-50/25 amps, 60 Hz, 3 phase. Inlet: (1) 6 in. diameter. Outlet: (1) 6 in. diameter. Overall dimensions: 73 in. L x 53 in. W x 39 in. H.