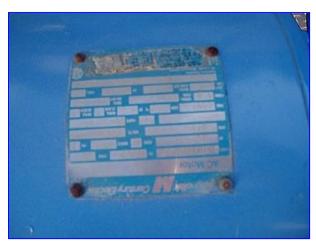

| Aurora Centrifugal Pump |                    |
|-------------------------|--------------------|
| Mfg: Aurora             | Model:             |
| Stock No. HDPP910.1     | Serial No <u>.</u> |

Aurora Centrifugal Pump. Type: 411 BF. No: 89-13246. Size: 4x5x11. Capacity: 578 gpm at 80 feet. Maximum impeller diameter: 11 in. Typical applications include: cooling and heating in air conditioning service, boiler feed service, condensate service, and high pressure water service. Magnetek AC Motor, 20 hp, 1750 rpm, 208-230/460 V, 53-50/25 amps, 60 Hz, 3 phase. Inlet: (1) 6 in. diameter. Outlet: (1) 6 in. diameter. Overall dimensions: 73 in. L x 53 in. W x 39 in. H.