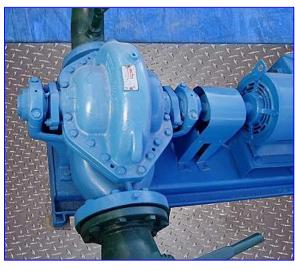

| Aurora Centrifugal Pump |                    |
|-------------------------|--------------------|
| Mfg: Aurora             | Model:             |
| Stock No. HDPP910.1     | Serial No <u>.</u> |

Aurora Centrifugal Pump. Type: 411 BF. No: 89-13246. Size: 4x5x11. Capacity: 578 gpm at 80 feet. Maximum impeller diameter: 11 in. Typical applications include: cooling and heating in air conditioning service, boiler feed service, condensate service, and high pressure water service. Magnetek AC Motor, 20 hp, 1750 rpm, 208-230/460 V, 53-50/25 amps, 60 Hz, 3 phase. Inlet: (1) 6 in. diameter. Outlet: (1) 6 in. diameter. Overall dimensions: 73 in. L x 53 in. W x 39 in. H.