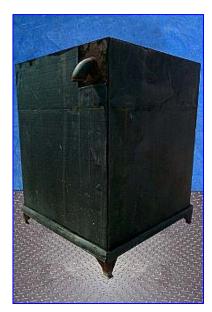

Chilled Water System- 1100 Gallons. Systems consists of (2) Peerless centrifugal pumps and a chilled water receiving tank. (2) Peerless Centrifugal Pumps with Motors, Model: F2-1230AM, S/N's: 199843 & 162648A, 30 hp, 1760 rpm, 230/460 V, 76/38 amps, 60 Hz. Pump capacity (each): 223 gpm at 1760 rpm. Outlets (tank): (2) 6 in. dia. ports with 14 in. dia. flanges and (8) thru-holes at a center-to-center distance of 13 in. Overall dimensions (container): 76 in. L x 61 in. W x 79 in. H. Pump inlets: (1) 4-1/2 in. dia. suction with a 9 in. dia. flange and (8) thru-holes at a center-to-center distance of 8 in. Pump outlets: (1) 3 in. dia. discharge with a 7 in. dia. flange and (4) thru-holes at a center-to-center distance of 6 in. Overall dimensions (pump): 49 in. L x 23 in. W x 24 in. H.