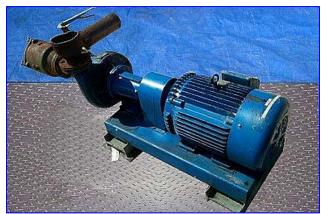

Chilled Water System- 1100 Gallons. Systems consists of (2) Peerless centrifugal pumps and a chilled water receiving tank. (2) Peerless Centrifugal Pumps with Motors, Model: F2-1230AM, S/N's: 199843 & 162648A, 30 hp, 1760 rpm, 230/460 V, 76/38 amps, 60 Hz. Pump capacity (each): 223 gpm at 1760 rpm. Outlets (tank): (2) 6 in. dia. ports with 14 in. dia. flanges and (8) thru-holes at a center-to-center distance of 13 in. Overall dimensions (container): 76 in. L x 61 in. W x 79 in. H. Pump inlets: (1) 4-1/2 in. dia. suction with a 9 in. dia. flange and (8) thru-holes at a center-to-center distance of 8 in. Pump outlets: (1) 3 in. dia. discharge with a 7 in. dia. flange and (4) thru-holes at a center-to-center distance of 6 in. Overall dimensions (pump): 49 in. L x 23 in. W x 24 in. H.