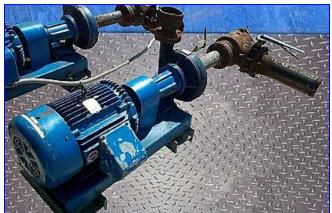

Chilled Water System- 1100 Gallons. Systems consists of (2) Peerless centrifugal pumps and a chilled water receiving tank. (2) Peerless Centrifugal Pumps with Motors, Model: F2-1230AM, S/N's: 199843 & 162648A, 30 hp, 1760 rpm, 230/460 V, 76/38 amps, 60 Hz. Pump capacity (each): 223 gpm at 1760 rpm. Outlets (tank): (2) 6 in. dia. ports with 14 in. dia. flanges and (8) thru-holes at a center-to-center distance of 13 in. Overall dimensions (container): 76 in. L x 61 in. W x 79 in. H. Pump inlets: (1) 4-1/2 in. dia. suction with a 9 in. dia. flange and (8) thru-holes at a center-to-center distance of 8 in. Pump outlets: (1) 3 in. dia. discharge with a 7 in. dia. flange and (4) thru-holes at a center-to-center distance of 6 in. Overall dimensions (pump): 49 in. L x 23 in. W x 24 in. H.