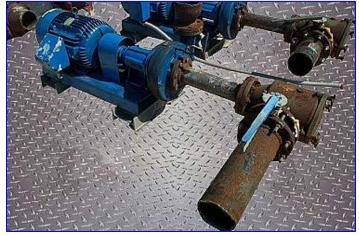

Chilled Water System- 1100 Gallons. Systems consists of (2) Peerless centrifugal pumps and a chilled water receiving tank. (2) Peerless Centrifugal Pumps with Motors, Model: F2-1230AM, S/N's: 199843 & 162648A, 30 hp, 1760 rpm, 230/460 V, 76/38 amps, 60 Hz. Pump capacity (each): 223 gpm at 1760 rpm. Outlets (tank): (2) 6 in. dia. ports with 14 in. dia. flanges and (8) thru-holes at a center-to-center distance of 13 in. Overall dimensions (container): 76 in. L x 61 in. W x 79 in. H. Pump inlets: (1) 4-1/2 in. dia. suction with a 9 in. dia. flange and (8) thru-holes at a center-to-center distance of 8 in. Pump outlets: (1) 3 in. dia. discharge with a 7 in. dia. flange and (4) thru-holes at a center-to-center distance of 6 in. Overall dimensions (pump): 49 in. L x 23 in. W x 24 in. H.