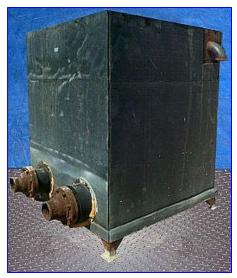

Chilled Water System- 1100 Gallons. Systems consists of (2) Peerless centrifugal pumps and a chilled water receiving tank. (2) Peerless Centrifugal Pumps with Motors, Model: F2-1230AM, S/N's: 199843 & 162648A, 30 hp, 1760 rpm, 230/460 V, 76/38 amps, 60 Hz. Pump capacity (each): 223 gpm at 1760 rpm. Outlets (tank): (2) 6 in. dia. ports with 14 in. dia. flanges and (8) thru-holes at a center-to-center distance of 13 in. Overall dimensions (container): 76 in. L x 61 in. W x 79 in. H. Pump inlets: (1) 4-1/2 in. dia. suction with a 9 in. dia. flange and (8) thru-holes at a center-to-center distance of 8 in. Pump outlets: (1) 3 in. dia. discharge with a 7 in. dia. flange and (4) thru-holes at a center-to-center distance of 6 in. Overall dimensions (pump): 49 in. L x 23 in. W x 24 in. H.