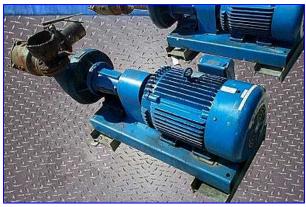

Chilled Water System- 1100 Gallons. Systems consists of (2) Peerless centrifugal pumps and a chilled water receiving tank. (2) Peerless Centrifugal Pumps with Motors, Model: F2-1230AM, S/N's: 199843 & 162648A, 30 hp, 1760 rpm, 230/460 V, 76/38 amps, 60 Hz. Pump capacity (each): 223 gpm at 1760 rpm. Outlets (tank): (2) 6 in. dia. ports with 14 in. dia. flanges and (8) thru-holes at a center-to-center distance of 13 in. Overall dimensions (container): 76 in. L x 61 in. W x 79 in. H. Pump inlets: (1) 4-1/2 in. dia. suction with a 9 in. dia. flange and (8) thru-holes at a center-to-center distance of 8 in. Pump outlets: (1) 3 in. dia. discharge with a 7 in. dia. flange and (4) thru-holes at a center-to-center distance of 6 in. Overall dimensions (pump): 49 in. L x 23 in. W x 24 in. H.