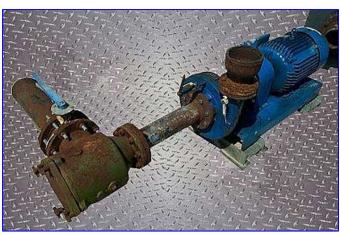

Chilled Water System- 1100 Gallons. Systems consists of (2) Peerless centrifugal pumps and a chilled water receiving tank. (2) Peerless Centrifugal Pumps with Motors, Model: F2-1230AM, S/N's: 199843 & 162648A, 30 hp, 1760 rpm, 230/460 V, 76/38 amps, 60 Hz. Pump capacity (each): 223 gpm at 1760 rpm. Outlets (tank): (2) 6 in. dia. ports with 14 in. dia. flanges and (8) thru-holes at a center-to-center distance of 13 in. Overall dimensions (container): 76 in. L x 61 in. W x 79 in. H. Pump inlets: (1) 4-1/2 in. dia. suction with a 9 in. dia. flange and (8) thru-holes at a center-to-center distance of 8 in. Pump outlets: (1) 3 in. dia. discharge with a 7 in. dia. flange and (4) thru-holes at a center-to-center distance of 6 in. Overall dimensions (pump): 49 in. L x 23 in. W x 24 in. H.