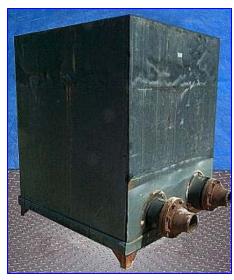

Chilled Water System- 1100 Gallons. Systems consists of (2) Peerless centrifugal pumps and a chilled water receiving tank. (2) Peerless Centrifugal Pumps with Motors, Model: F2-1230AM, S/N's: 199843 & 162648A, 30 hp, 1760 rpm, 230/460 V, 76/38 amps, 60 Hz. Pump capacity (each): 223 gpm at 1760 rpm. Outlets (tank): (2) 6 in. dia. ports with 14 in. dia. flanges and (8) thru-holes at a center-to-center distance of 13 in. Overall dimensions (container): 76 in. L x 61 in. W x 79 in. H. Pump inlets: (1) 4-1/2 in. dia. suction with a 9 in. dia. flange and (8) thru-holes at a center-to-center distance of 8 in. Pump outlets: (1) 3 in. dia. discharge with a 7 in. dia. flange and (4) thru-holes at a center-to-center distance of 6 in. Overall dimensions (pump): 49 in. L x 23 in. W x 24 in. H.