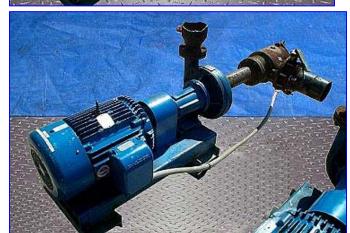

Chilled Water System- 1100 Gallons. Systems consists of (2) Peerless centrifugal pumps and a chilled water receiving tank. (2) Peerless Centrifugal Pumps with Motors, Model: F2-1230AM, S/N's: 199843 & 162648A, 30 hp, 1760 rpm, 230/460 V, 76/38 amps, 60 Hz. Pump capacity (each): 223 gpm at 1760 rpm. Outlets (tank): (2) 6 in. dia. ports with 14 in. dia. flanges and (8) thru-holes at a center-to-center distance of 13 in. Overall dimensions (container): 76 in. L x 61 in. W x 79 in. H. Pump inlets: (1) 4-1/2 in. dia. suction with a 9 in. dia. flange and (8) thru-holes at a center-to-center distance of 8 in. Pump outlets: (1) 3 in. dia. discharge with a 7 in. dia. flange and (4) thru-holes at a center-to-center distance of 6 in. Overall dimensions (pump): 49 in. L x 23 in. W x 24 in. H.