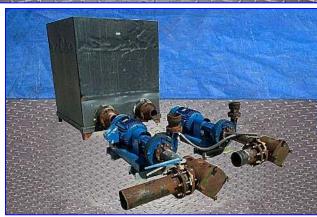

Chilled Water System- 1100 Gallons. Systems consists of (2) Peerless centrifugal pumps and a chilled water receiving tank. (2) Peerless Centrifugal Pumps with Motors, Model: F2-1230AM, S/N's: 199843 & 162648A, 30 hp, 1760 rpm, 230/460 V, 76/38 amps, 60 Hz. Pump capacity (each): 223 gpm at 1760 rpm. Outlets (tank): (2) 6 in. dia. ports with 14 in. dia. flanges and (8) thru-holes at a center-to-center distance of 13 in. Overall dimensions (container): 76 in. L x 61 in. W x 79 in. H. Pump inlets: (1) 4-1/2 in. dia. suction with a 9 in. dia. flange and (8) thru-holes at a center-to-center distance of 8 in. Pump outlets: (1) 3 in. dia. discharge with a 7 in. dia. flange and (4) thru-holes at a center-to-center distance of 6 in. Overall dimensions (pump): 49 in. L x 23 in. W x 24 in. H.