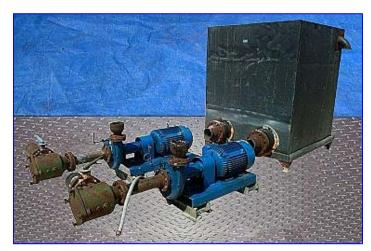

Chilled Water System- 1100 Gallons. Systems consists of (2) Peerless centrifugal pumps and a chilled water receiving tank. (2) Peerless Centrifugal Pumps with Motors, Model: F2-1230AM, S/N's: 199843 & 162648A, 30 hp, 1760 rpm, 230/460 V, 76/38 amps, 60 Hz. Pump capacity (each): 223 gpm at 1760 rpm. Outlets (tank): (2) 6 in. dia. ports with 14 in. dia. flanges and (8) thru-holes at a center-to-center distance of 13 in. Overall dimensions (container): 76 in. L x 61 in. W x 79 in. H. Pump inlets: (1) 4-1/2 in. dia. suction with a 9 in. dia. flange and (8) thru-holes at a center-to-center distance of 8 in. Pump outlets: (1) 3 in. dia. discharge with a 7 in. dia. flange and (4) thru-holes at a center-to-center distance of 6 in. Overall dimensions (pump): 49 in. L x 23 in. W x 24 in. H.