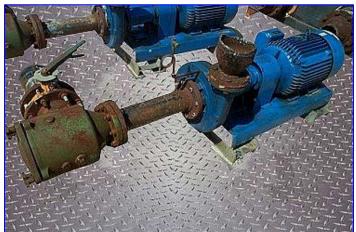

Chilled Water System- 1100 Gallons. Systems consists of (2) Peerless centrifugal pumps and a chilled water receiving tank. (2) Peerless Centrifugal Pumps with Motors, Model: F2-1230AM, S/N's: 199843 & 162648A, 30 hp, 1760 rpm, 230/460 V, 76/38 amps, 60 Hz. Pump capacity (each): 223 gpm at 1760 rpm. Outlets (tank): (2) 6 in. dia. ports with 14 in. dia. flanges and (8) thru-holes at a center-to-center distance of 13 in. Overall dimensions (container): 76 in. L x 61 in. W x 79 in. H. Pump inlets: (1) 4-1/2 in. dia. suction with a 9 in. dia. flange and (8) thru-holes at a center-to-center distance of 8 in. Pump outlets: (1) 3 in. dia. discharge with a 7 in. dia. flange and (4) thru-holes at a center-to-center distance of 6 in. Overall dimensions (pump): 49 in. L x 23 in. W x 24 in. H.