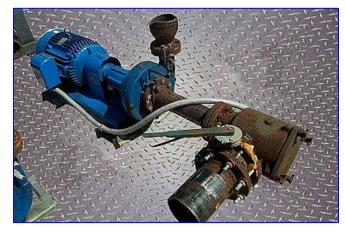

Chilled Water System- 1100 Gallons. Systems consists of (2) Peerless centrifugal pumps and a chilled water receiving tank. (2) Peerless Centrifugal Pumps with Motors, Model: F2-1230AM, S/N's: 199843 & 162648A, 30 hp, 1760 rpm, 230/460 V, 76/38 amps, 60 Hz. Pump capacity (each): 223 gpm at 1760 rpm. Outlets (tank): (2) 6 in. dia. ports with 14 in. dia. flanges and (8) thru-holes at a center-to-center distance of 13 in. Overall dimensions (container): 76 in. L x 61 in. W x 79 in. H. Pump inlets: (1) 4-1/2 in. dia. suction with a 9 in. dia. flange and (8) thru-holes at a center-to-center distance of 8 in. Pump outlets: (1) 3 in. dia. discharge with a 7 in. dia. flange and (4) thru-holes at a center-to-center distance of 6 in. Overall dimensions (pump): 49 in. L x 23 in. W x 24 in. H.