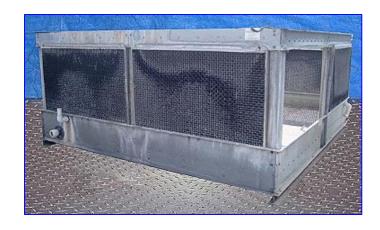

1996 Evapco Cooling Tower- 332 Ton. Model: AT12-312B. S/N: 964517M. Belt No: 6B148. Capacity: 665 gpm @ 80 °F WB, 100 °F EWT, 85 °F LWT. U.S. Motor, 20 hp, 1760 rpm, 230/460 V, 52.8/26.4 amps, 60 Hz, 3 phase. The AT is an induced draft, counterflow design cooling tower. Features include: efficient drift eliminators, superior inlet louver and screen design, and its optimum design for freezing climates. Its unique design allows for easy disassembly of drive components. Inlets: (1) 8 in. dia. port. Outlets: (1) 2 in. dia. copper pipe, (1) 2 in. dia. PVC pipe, (1) 3 in. dia. PVC pipe, (1) 8 in. dia. port. Overall dimensions: 12 ft. 6 in. L x 12 ft. 3 in. W x 12 ft. 6 in. H.