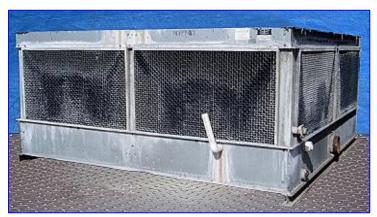

| 1996 Evapco Cooling Tower- 332 Ton |                    |
|------------------------------------|--------------------|
| Mfg: Evapco                        | Model: AT12-312B   |
| Stock No. HDPP949.14               | Serial No. 964517M |

1996 Evapco Cooling Tower- 332 Ton. Model: AT12-312B. S/N: 964517M. Belt No: 6B148. Capacity: 665 gpm @ 80 °F WB, 100 °F EWT, 85 °F LWT. U.S. Motor, 20 hp, 1760 rpm, 230/460 V, 52.8/26.4 amps, 60 Hz, 3 phase. The AT is an induced draft, counterflow design cooling tower. Features include: efficient drift eliminators, superior inlet louver and screen design, and its optimum design for freezing climates. Its unique design allows for easy disassembly of drive components. Inlets: (1) 8 in. dia. port. Outlets: (1) 2 in. dia. copper pipe, (1) 2 in. dia. PVC pipe, (1) 3 in. dia. PVC pipe, (1) 8 in. dia. port. Overall dimensions: 12 ft. 6 in. L x 12 ft. 3 in. W x 12 ft. 6 in. H.