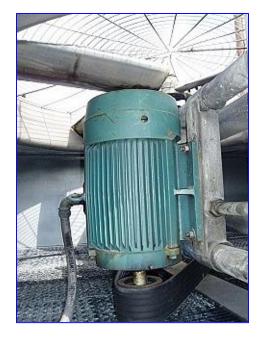

1996 Evapco Cooling Tower- 332 Ton. Model: AT12-312B. S/N: 964517M. Belt No: 6B148. Capacity: 665 gpm @ 80 °F WB, 100 °F EWT, 85 °F LWT. U.S. Motor, 20 hp, 1760 rpm, 230/460 V, 52.8/26.4 amps, 60 Hz, 3 phase. The AT is an induced draft, counterflow design cooling tower. Features include: efficient drift eliminators, superior inlet louver and screen design, and its optimum design for freezing climates. Its unique design allows for easy disassembly of drive components. Inlets: (1) 8 in. dia. port. Outlets: (1) 2 in. dia. copper pipe, (1) 2 in. dia. PVC pipe, (1) 3 in. dia. PVC pipe, (1) 8 in. dia. port. Overall dimensions: 12 ft. 6 in. L x 12 ft. 3 in. W x 12 ft. 6 in. H.