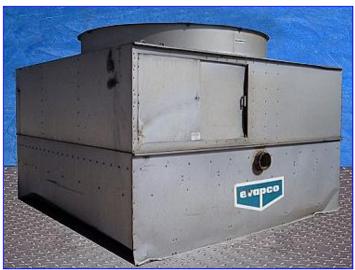

| 1996 Evapco Cooling Tower- 332 Ton |                    |
|------------------------------------|--------------------|
| Mfg: Evapco                        | Model: AT12-312B   |
| Stock No. HDPP949.14               | Serial No. 964517M |

1996 Evapco Cooling Tower- 332 Ton. Model: AT12-312B. S/N: 964517M. Belt No: 6B148. Capacity: 665 gpm @ 80 °F WB, 100 °F EWT, 85 °F LWT. U.S. Motor, 20 hp, 1760 rpm, 230/460 V, 52.8/26.4 amps, 60 Hz, 3 phase. The AT is an induced draft, counterflow design cooling tower. Features include: efficient drift eliminators, superior inlet louver and screen design, and its optimum design for freezing climates. Its unique design allows for easy disassembly of drive components. Inlets: (1) 8 in. dia. port. Outlets: (1) 2 in. dia. copper pipe, (1) 2 in. dia. PVC pipe, (1) 3 in. dia. PVC pipe, (1) 8 in. dia. port. Overall dimensions: 12 ft. 6 in. L x 12 ft. 3 in. W x 12 ft. 6 in. H.