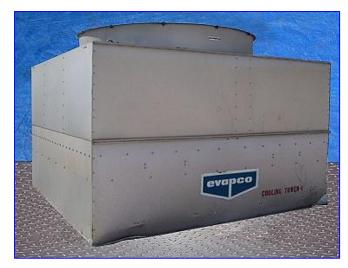

| 1996 Evapco Cooling Tower- 332 Ton |                    |
|------------------------------------|--------------------|
| Mfg: Evapco                        | Model: AT12-312B   |
| Stock No. HDPP949.14               | Serial No. 964517M |

1996 Evapco Cooling Tower- 332 Ton. Model: AT12-312B. S/N: 964517M. Belt No: 6B148. Capacity: 665 gpm @ 80 °F WB, 100 °F EWT, 85 °F LWT. U.S. Motor, 20 hp, 1760 rpm, 230/460 V, 52.8/26.4 amps, 60 Hz, 3 phase. The AT is an induced draft, counterflow design cooling tower. Features include: efficient drift eliminators, superior inlet louver and screen design, and its optimum design for freezing climates. Its unique design allows for easy disassembly of drive components. Inlets: (1) 8 in. dia. port. Outlets: (1) 2 in. dia. copper pipe, (1) 2 in. dia. PVC pipe, (1) 3 in. dia. PVC pipe, (1) 8 in. dia. port. Overall dimensions: 12 ft. 6 in. L x 12 ft. 3 in. W x 12 ft. 6 in. H.