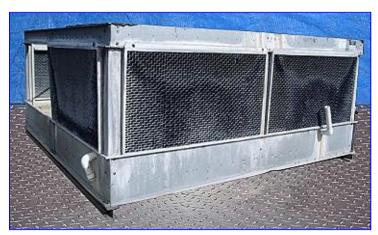

| 1996 Evapco Cooling Tower- 332 Ton |                    |
|------------------------------------|--------------------|
| Mfg: Evapco                        | Model: AT12-312B   |
| Stock No. HDPP949.14               | Serial No. 964517M |

1996 Evapco Cooling Tower- 332 Ton. Model: AT12-312B. S/N: 964517M. Belt No: 6B148. Capacity: 665 gpm @ 80 °F WB, 100 °F EWT, 85 °F LWT. U.S. Motor, 20 hp, 1760 rpm, 230/460 V, 52.8/26.4 amps, 60 Hz, 3 phase. The AT is an induced draft, counterflow design cooling tower. Features include: efficient drift eliminators, superior inlet louver and screen design, and its optimum design for freezing climates. Its unique design allows for easy disassembly of drive components. Inlets: (1) 8 in. dia. port. Outlets: (1) 2 in. dia. copper pipe, (1) 2 in. dia. PVC pipe, (1) 3 in. dia. PVC pipe, (1) 8 in. dia. port. Overall dimensions: 12 ft. 6 in. L x 12 ft. 3 in. W x 12 ft. 6 in. H.