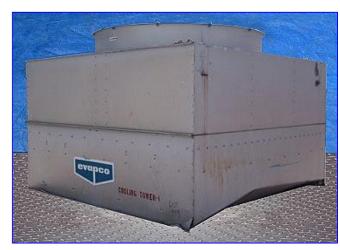

| 1996 Evapco Cooling Tower- 332 Ton |                    |
|------------------------------------|--------------------|
| Mfg: Evapco                        | Model: AT12-312B   |
| Stock No. HDPP949.14               | Serial No. 964517M |

1996 Evapco Cooling Tower- 332 Ton. Model: AT12-312B. S/N: 964517M. Belt No: 6B148. Capacity: 665 gpm @ 80 °F WB, 100 °F EWT, 85 °F LWT. U.S. Motor, 20 hp, 1760 rpm, 230/460 V, 52.8/26.4 amps, 60 Hz, 3 phase. The AT is an induced draft, counterflow design cooling tower. Features include: efficient drift eliminators, superior inlet louver and screen design, and its optimum design for freezing climates. Its unique design allows for easy disassembly of drive components. Inlets: (1) 8 in. dia. port. Outlets: (1) 2 in. dia. copper pipe, (1) 2 in. dia. PVC pipe, (1) 3 in. dia. PVC pipe, (1) 8 in. dia. port. Overall dimensions: 12 ft. 6 in. L x 12 ft. 3 in. W x 12 ft. 6 in. H.