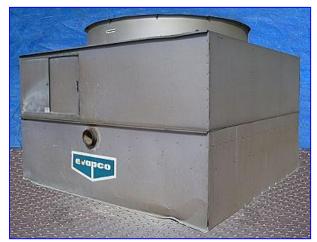

1996 Evapco Cooling Tower- 332 Ton. Model: AT12-312B. S/N: 964517M. Belt No: 6B148. Capacity: 665 gpm @ 80 °F WB, 100 °F EWT, 85 °F LWT. U.S. Motor, 20 hp, 1760 rpm, 230/460 V, 52.8/26.4 amps, 60 Hz, 3 phase. The AT is an induced draft, counterflow design cooling tower. Features include: efficient drift eliminators, superior inlet louver and screen design, and its optimum design for freezing climates. Its unique design allows for easy disassembly of drive components. Inlets: (1) 8 in. dia. port. Outlets: (1) 2 in. dia. copper pipe, (1) 2 in. dia. PVC pipe, (1) 3 in. dia. PVC pipe, (1) 8 in. dia. port. Overall dimensions: 12 ft. 6 in. L x 12 ft. 3 in. W x 12 ft. 6 in. H.