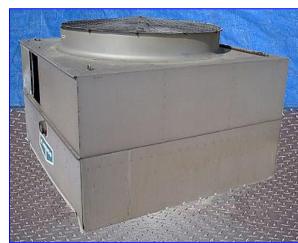

1996 Evapco Cooling Tower- 332 Ton. Model: AT12-312B. S/N: 964517M. Belt No: 6B148. Capacity: 665 gpm @ 80 °F WB, 100 °F EWT, 85 °F LWT. U.S. Motor, 20 hp, 1760 rpm, 230/460 V, 52.8/26.4 amps, 60 Hz, 3 phase. The AT is an induced draft, counterflow design cooling tower. Features include: efficient drift eliminators, superior inlet louver and screen design, and its optimum design for freezing climates. Its unique design allows for easy disassembly of drive components. Inlets: (1) 8 in. dia. port. Outlets: (1) 2 in. dia. copper pipe, (1) 2 in. dia. PVC pipe, (1) 3 in. dia. PVC pipe, (1) 8 in. dia. port. Overall dimensions: 12 ft. 6 in. L x 12 ft. 3 in. W x 12 ft. 6 in. H.