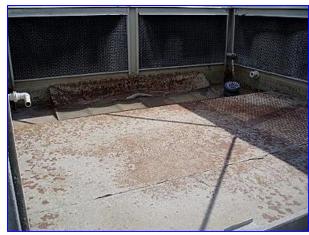

1996 Evapco Cooling Tower- 332 Ton. Model: AT12-312B. S/N: 964517M. Belt No: 6B148. Capacity: 665 gpm @ 80 °F WB, 100 °F EWT, 85 °F LWT. U.S. Motor, 20 hp, 1760 rpm, 230/460 V, 52.8/26.4 amps, 60 Hz, 3 phase. The AT is an induced draft, counterflow design cooling tower. Features include: efficient drift eliminators, superior inlet louver and screen design, and its optimum design for freezing climates. Its unique design allows for easy disassembly of drive components. Inlets: (1) 8 in. dia. port. Outlets: (1) 2 in. dia. copper pipe, (1) 2 in. dia. PVC pipe, (1) 3 in. dia. PVC pipe, (1) 8 in. dia. port. Overall dimensions: 12 ft. 6 in. L x 12 ft. 3 in. W x 12 ft. 6 in. H.