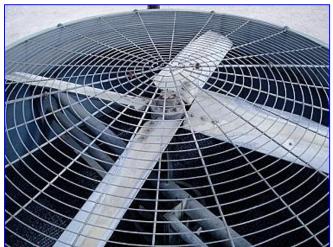

1996 Evapco Cooling Tower- 332 Ton. Model: AT12-312B. S/N: 964517M. Belt No: 6B148. Capacity: 665 gpm @ 80 °F WB, 100 °F EWT, 85 °F LWT. U.S. Motor, 20 hp, 1760 rpm, 230/460 V, 52.8/26.4 amps, 60 Hz, 3 phase. The AT is an induced draft, counterflow design cooling tower. Features include: efficient drift eliminators, superior inlet louver and screen design, and its optimum design for freezing climates. Its unique design allows for easy disassembly of drive components. Inlets: (1) 8 in. dia. port. Outlets: (1) 2 in. dia. copper pipe, (1) 2 in. dia. PVC pipe, (1) 3 in. dia. PVC pipe, (1) 8 in. dia. port. Overall dimensions: 12 ft. 6 in. L x 12 ft. 3 in. W x 12 ft. 6 in. H.