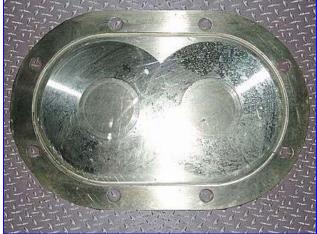

## Tri Clover PRE25 Positive Pump Mfg: Tri Clover Model: PRE25-11/2M-TC1-4-SL-S Stock No. HDPW833.3 Serial No. P8052J

Tri Clover PRE25 Positive Pump. Model: PRE25-11/2M-TC1-4-SL-S. S/N: P8052J. Maximum capacity: 28 gpm @ 28 psi. Displacement @ 100 rpm: 8.0 gallons. Single mechanical seals. The PR line was designed to handle liquids and semi-solids with entrained vapors. It performs effectively for suction lift service and reduces maintenance costs and downtime. For operations such as: liquid sugar, tacky products like corn syrup, and viscous products. Overall dimensions: 14-1/2 in. L x 7 in. W x 11 in. H.