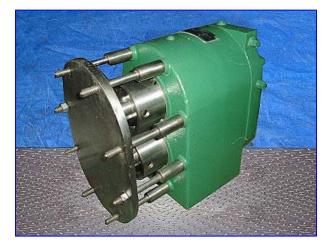

## Tri Clover PRE25 Positive Pump Mfg: Tri Clover Model: PRE25-11/2M-TC1-4-SL-S Stock No. HDPW833.3 Serial No. P8052J

Tri Clover PRE25 Positive Pump. Model: PRE25-11/2M-TC1-4-SL-S. S/N: P8052J. Maximum capacity: 28 gpm @ 28 psi. Displacement @ 100 rpm: 8.0 gallons. Single mechanical seals. The PR line was designed to handle liquids and semi-solids with entrained vapors. It performs effectively for suction lift service and reduces maintenance costs and downtime. For operations such as: liquid sugar, tacky products like corn syrup, and viscous products. Overall dimensions: 14-1/2 in. L x 7 in. W x 11 in. H.