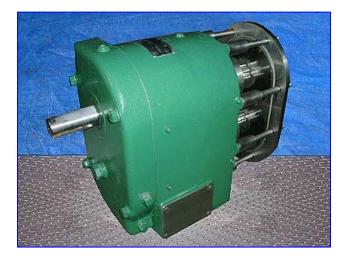

## Tri Clover PRE25 Positive Pump Mfg: Tri Clover Model: PRE25-11/2M-TC1-4-SL-S Stock No. HDPW833.3 Serial No. P8052J

Tri Clover PRE25 Positive Pump. Model: PRE25-11/2M-TC1-4-SL-S. S/N: P8052J. Maximum capacity: 28 gpm @ 28 psi. Displacement @ 100 rpm: 8.0 gallons. Single mechanical seals. The PR line was designed to handle liquids and semi-solids with entrained vapors. It performs effectively for suction lift service and reduces maintenance costs and downtime. For operations such as: liquid sugar, tacky products like corn syrup, and viscous products. Overall dimensions: 14-1/2 in. L x 7 in. W x 11 in. H.