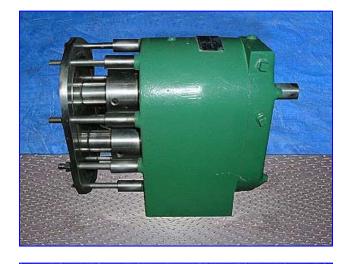

## Tri Clover PRE25 Positive Pump Mfg: Tri Clover Model: PRE25-11/2M-TC1-4-SL-S Stock No. HDPW833.3 Serial No. P8052J

Tri Clover PRE25 Positive Pump. Model: PRE25-11/2M-TC1-4-SL-S. S/N: P8052J. Maximum capacity: 28 gpm @ 28 psi. Displacement @ 100 rpm: 8.0 gallons. Single mechanical seals. The PR line was designed to handle liquids and semi-solids with entrained vapors. It performs effectively for suction lift service and reduces maintenance costs and downtime. For operations such as: liquid sugar, tacky products like corn syrup, and viscous products. Overall dimensions: 14-1/2 in. L x 7 in. W x 11 in. H.