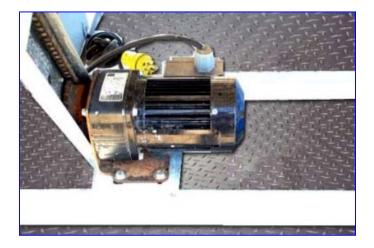

Loma Metal Detector. Model Super Micro ISC, Contract No. CB95-19738. Head S/N 265769. Date of Manufacture 05/95. Sensitivity tested with test strips as 2.0 mm ferrous metals, 2.5 non-ferrous metals, and 3.5 mm non-magnetic stainless steel. Actual numbers may vary depending on local site conditions, product tested, and other factors. Maximum aperture/clearance above belt: 8 in. x 24 in. 115VAC, 2 amp. Control ID No. 19644. Conveyor Motor is Bodine Electric Co. 1/6 hp, 28 rpm, 115 volt, 3.6 amps. Overall dimensions 43 in. W x 64 in. L x 52 in. H. Unit has been tested and has tested good.