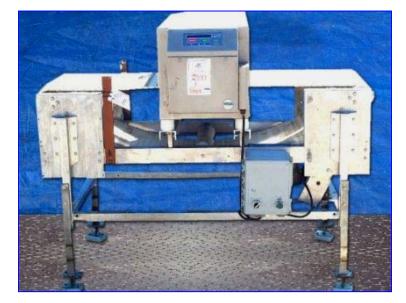

| Loma Metal Detector Model Super Micro ISC |                           |
|-------------------------------------------|---------------------------|
| Mfg: Loma                                 | Model: Super Micro ISC    |
| Stock No. HDSC259I.17                     | Serial No <u>.</u> 265769 |

Loma Metal Detector. Model Super Micro ISC, Contract No. CB95-19738. Head S/N 265769. Date of Manufacture 05/95. Sensitivity tested with test strips as 2.0 mm ferrous metals, 2.5 non-ferrous metals, and 3.5 mm non-magnetic stainless steel. Actual numbers may vary depending on local site conditions, product tested, and other factors. Maximum aperture/clearance above belt: 8 in. x 24 in. 115VAC, 2 amp. Control ID No. 19644. Conveyor Motor is Bodine Electric Co. 1/6 hp, 28 rpm, 115 volt, 3.6 amps. Overall dimensions 43 in. W x 64 in. L x 52 in. H. Unit has been tested and has tested good.