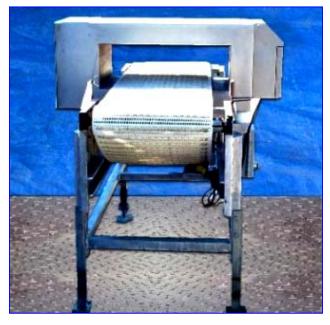

| Loma Metal Detector Model Super Micro ISC |                           |
|-------------------------------------------|---------------------------|
| Mfg: Loma                                 | Model: Super Micro ISC    |
| Stock No. HDSC259I.17                     | Serial No <u>.</u> 265769 |

Loma Metal Detector. Model Super Micro ISC, Contract No. CB95-19738. Head S/N 265769. Date of Manufacture 05/95. Sensitivity tested with test strips as 2.0 mm ferrous metals, 2.5 non-ferrous metals, and 3.5 mm non-magnetic stainless steel. Actual numbers may vary depending on local site conditions, product tested, and other factors. Maximum aperture/clearance above belt: 8 in. x 24 in. 115VAC, 2 amp. Control ID No. 19644. Conveyor Motor is Bodine Electric Co. 1/6 hp, 28 rpm, 115 volt, 3.6 amps. Overall dimensions 43 in. W x 64 in. L x 52 in. H. Unit has been tested and has tested good.