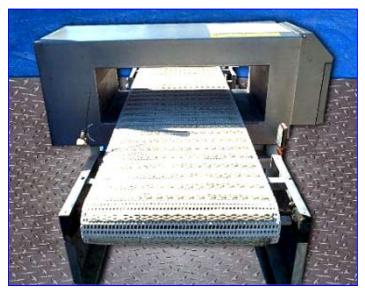

| Loma Metal Detector Model Super Micro ISC |                           |
|-------------------------------------------|---------------------------|
| Mfg: Loma                                 | Model: Super Micro ISC    |
| Stock No. HDSC259I.17                     | Serial No <u>.</u> 265769 |

Loma Metal Detector. Model Super Micro ISC, Contract No. CB95-19738. Head S/N 265769. Date of Manufacture 05/95. Sensitivity tested with test strips as 2.0 mm ferrous metals, 2.5 non-ferrous metals, and 3.5 mm non-magnetic stainless steel. Actual numbers may vary depending on local site conditions, product tested, and other factors. Maximum aperture/clearance above belt: 8 in. x 24 in. 115VAC, 2 amp. Control ID No. 19644. Conveyor Motor is Bodine Electric Co. 1/6 hp, 28 rpm, 115 volt, 3.6 amps. Overall dimensions 43 in. W x 64 in. L x 52 in. H. Unit has been tested and has tested good.