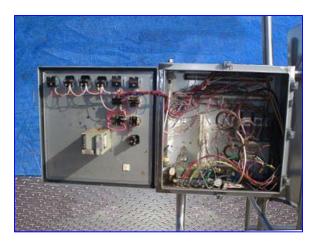

1990 Klenzade (Ecolab) and Foxboro (Invensys) CIP system with single tank. Tank capacity: 125 gallons. Control panel monitor model: 874PH-A1. Ref No. 19519F01. Origin: 5S9025. Power supply: 120 VAC, 14 VA, 50/60 Hz. Fuse: 1/4 A Calibration: 0-14 PH. Output: 4-20 MA. Allen Bradley Panel Switches. CAT No. P-16 .120 V, 50/60 Hz. Inside Tank dimensions: 2 ft. 9 in. L x 1 ft. 9 in. W x 3 ft. 7-1/2 in. H. Inlets: (1) 2 in. dia. S-line fittings, (1) 2-1/2 in. dia. port, 28 in. L x 16 in. W. (top infeed). Outlets: (1) 3 in. dia. Q-line fittings, (1) 3 in. dia. Q-line fittings (overflow). Overall dimensions: 6 ft. 11 in. L x 4 ft. 3 in. W x 7 ft. 2 in. H.