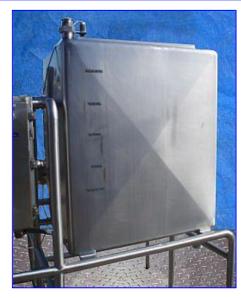

1990 Klenzade (Ecolab) and Foxboro (Invensys) CIP system with single tank. Tank capacity: 125 gallons. Control panel monitor model: 874PH-A1. Ref No. 19519F01. Origin: 5S9025. Power supply: 120 VAC, 14 VA, 50/60 Hz. Fuse: 1/4 A Calibration: 0-14 PH. Output: 4-20 MA. Allen Bradley Panel Switches. CAT No. P-16 .120 V, 50/60 Hz. Inside Tank dimensions: 2 ft. 9 in. L x 1 ft. 9 in. W x 3 ft. 7-1/2 in. H. Inlets: (1) 2 in. dia. S-line fittings, (1) 2-1/2 in. dia. port, 28 in. L x 16 in. W. (top infeed). Outlets: (1) 3 in. dia. Q-line fittings, (1) 3 in. dia. Q-line fittings (overflow). Overall dimensions: 6 ft. 11 in. L x 4 ft. 3 in. W x 7 ft. 2 in. H.