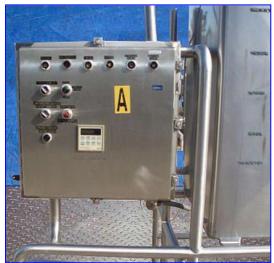

1990 Klenzade (Ecolab) and Foxboro (Invensys) CIP system with single tank. Tank capacity: 125 gallons. Control panel monitor model: 874PH-A1. Ref No. 19519F01. Origin: 5S9025. Power supply: 120 VAC, 14 VA, 50/60 Hz. Fuse: 1/4 A Calibration: 0-14 PH. Output: 4-20 MA. Allen Bradley Panel Switches. CAT No. P-16 .120 V, 50/60 Hz. Inside Tank dimensions: 2 ft. 9 in. L x 1 ft. 9 in. W x 3 ft. 7-1/2 in. H. Inlets: (1) 2 in. dia. S-line fittings, (1) 2-1/2 in. dia. port, 28 in. L x 16 in. W. (top infeed). Outlets: (1) 3 in. dia. Q-line fittings, (1) 3 in. dia. Q-line fittings (overflow). Overall dimensions: 6 ft. 11 in. L x 4 ft. 3 in. W x 7 ft. 2 in. H.