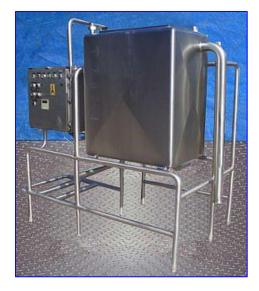

1990 Klenzade (Ecolab) and Foxboro (Invensys) CIP system with single tank. Tank capacity: 125 gallons. Control panel monitor model: 874PH-A1. Ref No. 19519F01. Origin: 5S9025. Power supply: 120 VAC, 14 VA, 50/60 Hz. Fuse: 1/4 A Calibration: 0-14 PH. Output: 4-20 MA. Allen Bradley Panel Switches. CAT No. P-16 .120 V, 50/60 Hz. Inside Tank dimensions: 2 ft. 9 in. L x 1 ft. 9 in. W x 3 ft. 7-1/2 in. H. Inlets: (1) 2 in. dia. S-line fittings, (1) 2-1/2 in. dia. port, 28 in. L x 16 in. W. (top infeed). Outlets: (1) 3 in. dia. Q-line fittings, (1) 3 in. dia. Q-line fittings (overflow). Overall dimensions: 6 ft. 11 in. L x 4 ft. 3 in. W x 7 ft. 2 in. H.