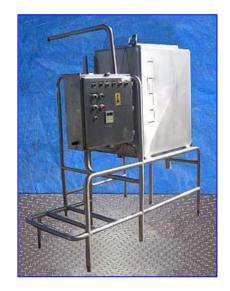

1990 Klenzade (Ecolab) and Foxboro (Invensys) CIP system with single tank. Tank capacity: 125 gallons. Control panel monitor model: 874PH-A1. Ref No. 19519F01. Origin: 5S9025. Power supply: 120 VAC, 14 VA, 50/60 Hz. Fuse: 1/4 A Calibration: 0-14 PH. Output: 4-20 MA. Allen Bradley Panel Switches. CAT No. P-16 .120 V, 50/60 Hz. Inside Tank dimensions: 2 ft. 9 in. L x 1 ft. 9 in. W x 3 ft. 7-1/2 in. H. Inlets: (1) 2 in. dia. S-line fittings, (1) 2-1/2 in. dia. port, 28 in. L x 16 in. W. (top infeed). Outlets: (1) 3 in. dia. Q-line fittings, (1) 3 in. dia. Q-line fittings (overflow). Overall dimensions: 6 ft. 11 in. L x 4 ft. 3 in. W x 7 ft. 2 in. H.