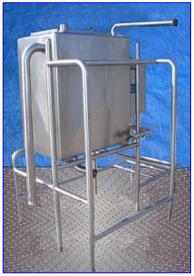

1990 Klenzade (Ecolab) and Foxboro (Invensys) CIP system with single tank. Tank capacity: 125 gallons. Control panel monitor model: 874PH-A1. Ref No. 19519F01. Origin: 5S9025. Power supply: 120 VAC, 14 VA, 50/60 Hz. Fuse: 1/4 A Calibration: 0-14 PH. Output: 4-20 MA. Allen Bradley Panel Switches. CAT No. P-16 .120 V, 50/60 Hz. Inside Tank dimensions: 2 ft. 9 in. L x 1 ft. 9 in. W x 3 ft. 7-1/2 in. H. Inlets: (1) 2 in. dia. S-line fittings, (1) 2-1/2 in. dia. port, 28 in. L x 16 in. W. (top infeed). Outlets: (1) 3 in. dia. Q-line fittings, (1) 3 in. dia. Q-line fittings (overflow). Overall dimensions: 6 ft. 11 in. L x 4 ft. 3 in. W x 7 ft. 2 in. H.