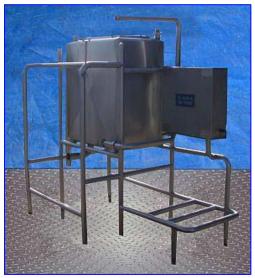

1990 Klenzade (Ecolab) and Foxboro (Invensys) CIP system with single tank. Tank capacity: 125 gallons. Control panel monitor model: 874PH-A1. Ref No. 19519F01. Origin: 5S9025. Power supply: 120 VAC, 14 VA, 50/60 Hz. Fuse: 1/4 A Calibration: 0-14 PH. Output: 4-20 MA. Allen Bradley Panel Switches. CAT No. P-16 .120 V, 50/60 Hz. Inside Tank dimensions: 2 ft. 9 in. L x 1 ft. 9 in. W x 3 ft. 7-1/2 in. H. Inlets: (1) 2 in. dia. S-line fittings, (1) 2-1/2 in. dia. port, 28 in. L x 16 in. W. (top infeed). Outlets: (1) 3 in. dia. Q-line fittings, (1) 3 in. dia. Q-line fittings (overflow). Overall dimensions: 6 ft. 11 in. L x 4 ft. 3 in. W x 7 ft. 2 in. H.