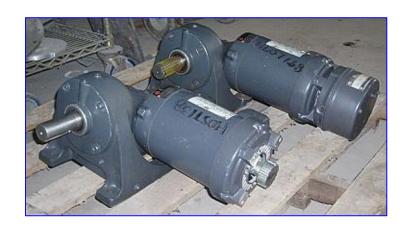

| U.S. Motors Synchrogear Right Angle Gear Reducing Drive |                                                    |
|---------------------------------------------------------|----------------------------------------------------|
| Mfg: U.S. Motors Synchrogear                            | Model: E454/J0888063N                              |
| Stock No. HDST138.2                                     | Serial No <sub>.</sub> J11-E190A-M and K01-E190A-M |

(2) U.S. Motors Synchrogear Right Angle Gear Reducing Drives. Model: E454/J0888063N. S/N's: J11-E190A-M and K01-E190A-M. Type: 6WBP. Emerson Electric Motor, 2 hp, 1725 rpm, 101.76 rpm (final), 6.5-6.2/3.1 amps, 60 Hz, 3 phase. Frame: 6. Max output HP: 2.00 @ 1750 RPM. Max. output torque: 1100. Torque: 100 lbs-in. Ratio: 16.95. Shaft dimensions: 3-1/2 in. L x 1-1/2 in. W. Overall dimensions (with cover): 24 in. L x 17 in. W x 12 in. H. Overall dimensions (without cover): 20 in. L x 17 in. W x 12 in. H.