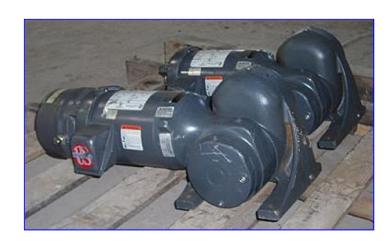

| U.S. Motors Synchrogear Right Angle Gear Reducing Drive |                                                    |
|---------------------------------------------------------|----------------------------------------------------|
| Mfg: U.S. Motors Synchrogear                            | Model: E454/J0888063N                              |
| Stock No. HDST138.2                                     | Serial No <sub>.</sub> J11-E190A-M and K01-E190A-M |

(2) U.S. Motors Synchrogear Right Angle Gear Reducing Drives. Model: E454/J0888063N. S/N's: J11-E190A-M and K01-E190A-M. Type: 6WBP. Emerson Electric Motor, 2 hp, 1725 rpm, 101.76 rpm (final), 6.5-6.2/3.1 amps, 60 Hz, 3 phase. Frame: 6. Max output HP: 2.00 @ 1750 RPM. Max. output torque: 1100. Torque: 100 lbs-in. Ratio: 16.95. Shaft dimensions: 3-1/2 in. L x 1-1/2 in. W. Overall dimensions (with cover): 24 in. L x 17 in. W x 12 in. H. Overall dimensions (without cover): 20 in. L x 17 in. W x 12 in. H.