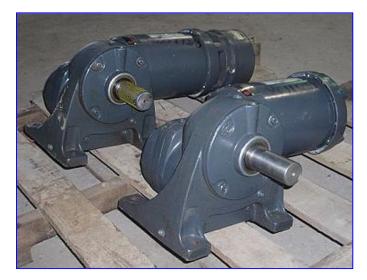

| U.S. Motors Synchrogear Right Angle Gear Reducing Drive |                                                    |
|---------------------------------------------------------|----------------------------------------------------|
| Mfg: U.S. Motors Synchrogear                            | Model: E454/J0888063N                              |
| Stock No. HDST138.2                                     | Serial No <sub>.</sub> J11-E190A-M and K01-E190A-M |

(2) U.S. Motors Synchrogear Right Angle Gear Reducing Drives. Model: E454/J0888063N. S/N's: J11-E190A-M and K01-E190A-M. Type: 6WBP. Emerson Electric Motor, 2 hp, 1725 rpm, 101.76 rpm (final), 6.5-6.2/3.1 amps, 60 Hz, 3 phase. Frame: 6. Max output HP: 2.00 @ 1750 RPM. Max. output torque: 1100. Torque: 100 lbs-in. Ratio: 16.95. Shaft dimensions: 3-1/2 in. L x 1-1/2 in. W. Overall dimensions (with cover): 24 in. L x 17 in. W x 12 in. H. Overall dimensions (without cover): 20 in. L x 17 in. W x 12 in. H.