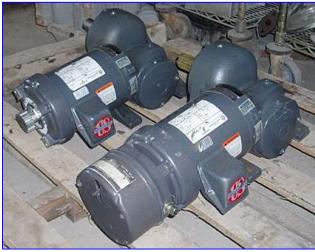

| U.S. Motors Synchrogear Right Angle Gear Reducing Drive |                                                    |
|---------------------------------------------------------|----------------------------------------------------|
| Mfg: U.S. Motors Synchrogear                            | Model: E454/J0888063N                              |
| Stock No. HDST138.2                                     | Serial No <sub>.</sub> J11-E190A-M and K01-E190A-M |

(2) U.S. Motors Synchrogear Right Angle Gear Reducing Drives. Model: E454/J0888063N. S/N's: J11-E190A-M and K01-E190A-M. Type: 6WBP. Emerson Electric Motor, 2 hp, 1725 rpm, 101.76 rpm (final), 6.5-6.2/3.1 amps, 60 Hz, 3 phase. Frame: 6. Max output HP: 2.00 @ 1750 RPM. Max. output torque: 1100. Torque: 100 lbs-in. Ratio: 16.95. Shaft dimensions: 3-1/2 in. L x 1-1/2 in. W. Overall dimensions (with cover): 24 in. L x 17 in. W x 12 in. H. Overall dimensions (without cover): 20 in. L x 17 in. W x 12 in. H.