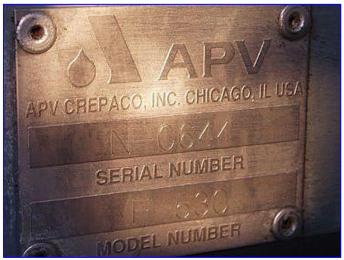

| 1995 APV Ingredient Feeder |                   |
|----------------------------|-------------------|
| Mfg: APV                   | Model: LF-530     |
| Stock No. HDST197.5a       | Serial No. N-0644 |

1995 APV Ingredient Feeder. Model: LF-530. S/N: N-0644. Order number: 27-00976. Drawing number: 08B-P-470471. Maximum combined base product and ingredient capacity: 2700 gph. 20 gallon infeed hopper dimensions: 19 in. dia. x 17-1/2 in. H. Agitator dimensions: 18-3/4 in. L x 2 in. H. Baldor Electric Motor, 7-1/2 hp, 1725 rpm, 208-230/460 V, 21.3-20/10 amps, 3 phase. Outlets: (1) 4 in. dia. port. Ingredient is combined with product at consistent rate by pitch and speed of auger. Overall dimensions: 55 in. L x 26-1/4 in. W x 66 in. H.