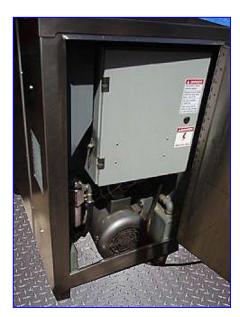

1995 APV Ingredient Feeder. Model: LF-530. S/N: N-0644. Order number: 27-00976. Drawing number: 08B-P-470471. Maximum combined base product and ingredient capacity: 2700 gph. 20 gallon infeed hopper dimensions: 19 in. dia. x 17-1/2 in. H. Agitator dimensions: 18-3/4 in. L x 2 in. H. Baldor Electric Motor, 7-1/2 hp, 1725 rpm, 208-230/460 V, 21.3-20/10 amps, 3 phase. Outlets: (1) 4 in. dia. port. Ingredient is combined with product at consistent rate by pitch and speed of auger. Overall dimensions: 55 in. L x 26-1/4 in. W x 66 in. H.