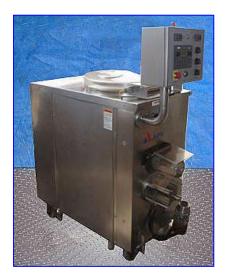

| 1995 APV Ingredient Feeder |                   |
|----------------------------|-------------------|
| Mfg: APV                   | Model: LF-530     |
| Stock No. HDST197.5a       | Serial No. N-0644 |

1995 APV Ingredient Feeder. Model: LF-530. S/N: N-0644. Order number: 27-00976. Drawing number: 08B-P-470471. Maximum combined base product and ingredient capacity: 2700 gph. 20 gallon infeed hopper dimensions: 19 in. dia. x 17-1/2 in. H. Agitator dimensions: 18-3/4 in. L x 2 in. H. Baldor Electric Motor, 7-1/2 hp, 1725 rpm, 208-230/460 V, 21.3-20/10 amps, 3 phase. Outlets: (1) 4 in. dia. port. Ingredient is combined with product at consistent rate by pitch and speed of auger. Overall dimensions: 55 in. L x 26-1/4 in. W x 66 in. H.