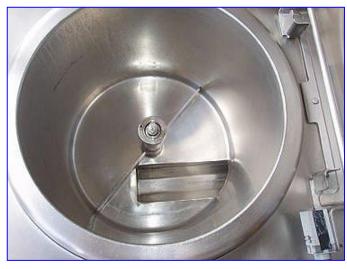

1995 APV Ingredient Feeder. Model: LF-530. S/N: N-0644. Order number: 27-00976. Drawing number: 08B-P-470471. Maximum combined base product and ingredient capacity: 2700 gph. 20 gallon infeed hopper dimensions: 19 in. dia. x 17-1/2 in. H. Agitator dimensions: 18-3/4 in. L x 2 in. H. Baldor Electric Motor, 7-1/2 hp, 1725 rpm, 208-230/460 V, 21.3-20/10 amps, 3 phase. Outlets: (1) 4 in. dia. port. Ingredient is combined with product at consistent rate by pitch and speed of auger. Overall dimensions: 55 in. L x 26-1/4 in. W x 66 in. H.