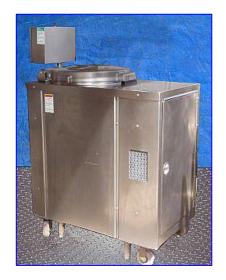

| 1995 APV Ingredient Feeder |                   |
|----------------------------|-------------------|
| Mfg: APV                   | Model: LF-530     |
| Stock No. HDST197.5a       | Serial No. N-0644 |

1995 APV Ingredient Feeder. Model: LF-530. S/N: N-0644. Order number: 27-00976. Drawing number: 08B-P-470471. Maximum combined base product and ingredient capacity: 2700 gph. 20 gallon infeed hopper dimensions: 19 in. dia. x 17-1/2 in. H. Agitator dimensions: 18-3/4 in. L x 2 in. H. Baldor Electric Motor, 7-1/2 hp, 1725 rpm, 208-230/460 V, 21.3-20/10 amps, 3 phase. Outlets: (1) 4 in. dia. port. Ingredient is combined with product at consistent rate by pitch and speed of auger. Overall dimensions: 55 in. L x 26-1/4 in. W x 66 in. H.