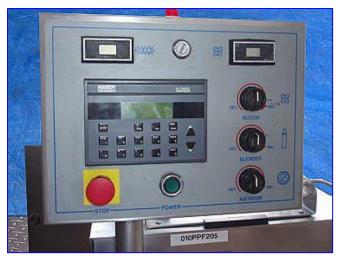

1995 APV Ingredient Feeder. Model: LF-530. S/N: N-0644. Order number: 27-00976. Drawing number: 08B-P-470471. Maximum combined base product and ingredient capacity: 2700 gph. 20 gallon infeed hopper dimensions: 19 in. dia. x 17-1/2 in. H. Agitator dimensions: 18-3/4 in. L x 2 in. H. Baldor Electric Motor, 7-1/2 hp, 1725 rpm, 208-230/460 V, 21.3-20/10 amps, 3 phase. Outlets: (1) 4 in. dia. port. Ingredient is combined with product at consistent rate by pitch and speed of auger. Overall dimensions: 55 in. L x 26-1/4 in. W x 66 in. H.