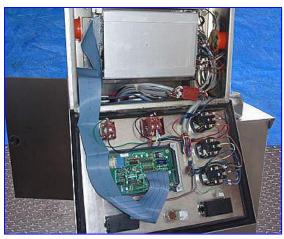

1995 APV Ingredient Feeder. Model: LF-530. S/N: N-0644. Order number: 27-00976. Drawing number: 08B-P-470471. Maximum combined base product and ingredient capacity: 2700 gph. 20 gallon infeed hopper dimensions: 19 in. dia. x 17-1/2 in. H. Agitator dimensions: 18-3/4 in. L x 2 in. H. Baldor Electric Motor, 7-1/2 hp, 1725 rpm, 208-230/460 V, 21.3-20/10 amps, 3 phase. Outlets: (1) 4 in. dia. port. Ingredient is combined with product at consistent rate by pitch and speed of auger. Overall dimensions: 55 in. L x 26-1/4 in. W x 66 in. H.