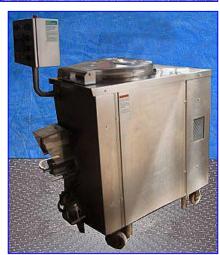

| 1995 APV Ingredient Feeder |                   |
|----------------------------|-------------------|
| Mfg: APV                   | Model: LF-530     |
| Stock No. HDST197.5a       | Serial No. N-0644 |

1995 APV Ingredient Feeder. Model: LF-530. S/N: N-0644. Order number: 27-00976. Drawing number: 08B-P-470471. Maximum combined base product and ingredient capacity: 2700 gph. 20 gallon infeed hopper dimensions: 19 in. dia. x 17-1/2 in. H. Agitator dimensions: 18-3/4 in. L x 2 in. H. Baldor Electric Motor, 7-1/2 hp, 1725 rpm, 208-230/460 V, 21.3-20/10 amps, 3 phase. Outlets: (1) 4 in. dia. port. Ingredient is combined with product at consistent rate by pitch and speed of auger. Overall dimensions: 55 in. L x 26-1/4 in. W x 66 in. H.