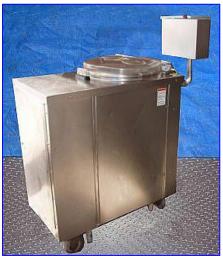

| 1995 APV Ingredient Feeder |                   |
|----------------------------|-------------------|
| Mfg: APV                   | Model: LF-530     |
| Stock No. HDST197.5a       | Serial No. N-0644 |

1995 APV Ingredient Feeder. Model: LF-530. S/N: N-0644. Order number: 27-00976. Drawing number: 08B-P-470471. Maximum combined base product and ingredient capacity: 2700 gph. 20 gallon infeed hopper dimensions: 19 in. dia. x 17-1/2 in. H. Agitator dimensions: 18-3/4 in. L x 2 in. H. Baldor Electric Motor, 7-1/2 hp, 1725 rpm, 208-230/460 V, 21.3-20/10 amps, 3 phase. Outlets: (1) 4 in. dia. port. Ingredient is combined with product at consistent rate by pitch and speed of auger. Overall dimensions: 55 in. L x 26-1/4 in. W x 66 in. H.