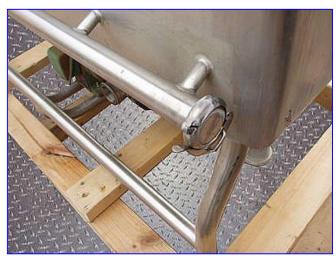

Stainless Steel Jet Spray COP Tank-100 Gallon. Inside Dimensions: 74-1/2 in. L x 20-1/4 in. W x 18 in. H Inlets: (1) 2 in. female NPT fitting, (1) 1 in. male NPT fitting, (1) 1 in. female NPT fitting. Outlet: (2) 1-1/2 in. S-line fittings, (1) 2-1/2 in. S-line Fitting. Ampco Electric Motor, Model: ZC 2-1/2 x 2, S/N: 0354-047, 5 hp, 3500 rpm, 208-220/460 V, 14-13.4/6.7 amps, 60 hz, 3 phase. Overall Dimensions: 81-1/2 in. L x 26-1/2 in W x 38-1/2 in. H.