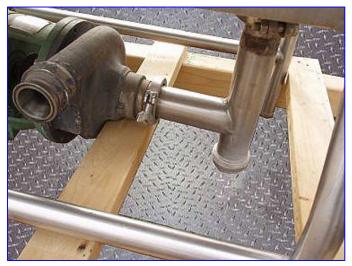

Stainless Steel Jet Spray COP Tank-100 Gallon. Inside Dimensions: 74-1/2 in. L x 20-1/4 in. W x 18 in. H Inlets: (1) 2 in. female NPT fitting, (1) 1 in. male NPT fitting, (1) 1 in. female NPT fitting. Outlet: (2) 1-1/2 in. S-line fittings, (1) 2-1/2 in. S-line Fitting. Ampco Electric Motor, Model: ZC 2-1/2 x 2, S/N: 0354-047, 5 hp, 3500 rpm, 208-220/460 V, 14-13.4/6.7 amps, 60 hz, 3 phase. Overall Dimensions: 81-1/2 in. L x 26-1/2 in W x 38-1/2 in. H.