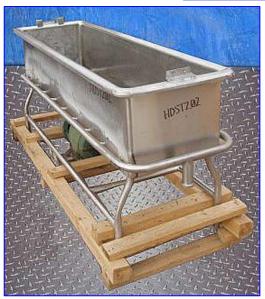

| Stainless Steel Jet Spray COP Tank – 100 Gallon |                    |  |
|-------------------------------------------------|--------------------|--|
| Mfg:                                            | Model:             |  |
| Stock No. HDST2                                 | 202.42a Serial No. |  |

Stainless Steel Jet Spray COP Tank-100 Gallon. Inside Dimensions: 74-1/2 in. L x 20-1/4 in. W x 18 in. H Inlets: (1) 2 in. female NPT fitting, (1) 1 in. male NPT fitting, (1) 1 in. female NPT fitting. Outlet: (2) 1-1/2 in. S-line fittings, (1) 2-1/2 in. S-line Fitting. Ampco Electric Motor, Model: ZC 2-1/2 x 2, S/N: 0354-047, 5 hp, 3500 rpm, 208-220/460 V, 14-13.4/6.7 amps, 60 hz, 3 phase. Overall Dimensions: 81-1/2 in. L x 26-1/2 in W x 38-1/2 in. H.