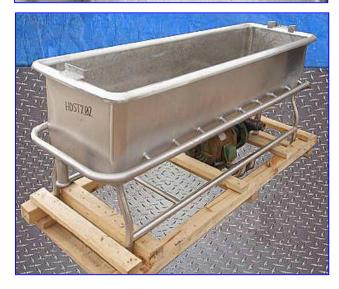

| Stainless Steel Jet Spray COP Tank – 100 Gallon |                    |  |
|-------------------------------------------------|--------------------|--|
| Mfg:                                            | Model:             |  |
| Stock No. HDST2                                 | 202.42a Serial No. |  |

Stainless Steel Jet Spray COP Tank-100 Gallon. Inside Dimensions: 74-1/2 in. L x 20-1/4 in. W x 18 in. H Inlets: (1) 2 in. female NPT fitting, (1) 1 in. male NPT fitting, (1) 1 in. female NPT fitting. Outlet: (2) 1-1/2 in. S-line fittings, (1) 2-1/2 in. S-line Fitting. Ampco Electric Motor, Model: ZC 2-1/2 x 2, S/N: 0354-047, 5 hp, 3500 rpm, 208-220/460 V, 14-13.4/6.7 amps, 60 hz, 3 phase. Overall Dimensions: 81-1/2 in. L x 26-1/2 in W x 38-1/2 in. H.