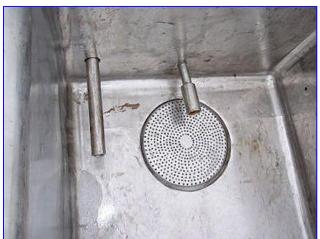

Stainless Steel Jet Spray COP Tank-100 Gallon. Inside Dimensions: 74-1/2 in. L x 20-1/4 in. W x 18 in. H Inlets: (1) 2 in. female NPT fitting, (1) 1 in. male NPT fitting, (1) 1 in. female NPT fitting. Outlet: (2) 1-1/2 in. S-line fittings, (1) 2-1/2 in. S-line Fitting. Ampco Electric Motor, Model: ZC 2-1/2 x 2, S/N: 0354-047, 5 hp, 3500 rpm, 208-220/460 V, 14-13.4/6.7 amps, 60 hz, 3 phase. Overall Dimensions: 81-1/2 in. L x 26-1/2 in W x 38-1/2 in. H.