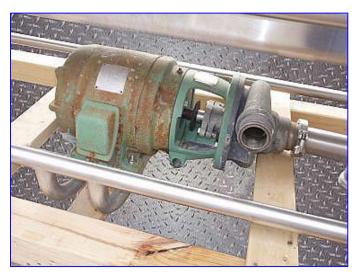

Stainless Steel Jet Spray COP Tank-100 Gallon. Inside Dimensions: 74-1/2 in. L x 20-1/4 in. W x 18 in. H Inlets: (1) 2 in. female NPT fitting, (1) 1 in. male NPT fitting, (1) 1 in. female NPT fitting. Outlet: (2) 1-1/2 in. S-line fittings, (1) 2-1/2 in. S-line Fitting. Ampco Electric Motor, Model: ZC 2-1/2 x 2, S/N: 0354-047, 5 hp, 3500 rpm, 208-220/460 V, 14-13.4/6.7 amps, 60 hz, 3 phase. Overall Dimensions: 81-1/2 in. L x 26-1/2 in W x 38-1/2 in. H.