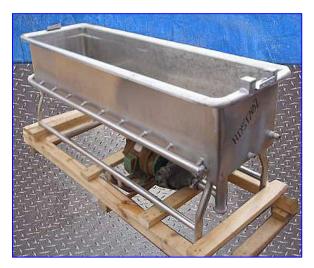

| Stainless Steel Jet Spray COP Tank – 100 Gallon |                    |  |
|-------------------------------------------------|--------------------|--|
| Mfg:                                            | Model:             |  |
| Stock No. HDST2                                 | 202.42a Serial No. |  |

Stainless Steel Jet Spray COP Tank-100 Gallon. Inside Dimensions: 74-1/2 in. L x 20-1/4 in. W x 18 in. H Inlets: (1) 2 in. female NPT fitting, (1) 1 in. male NPT fitting, (1) 1 in. female NPT fitting. Outlet: (2) 1-1/2 in. S-line fittings, (1) 2-1/2 in. S-line Fitting. Ampco Electric Motor, Model: ZC 2-1/2 x 2, S/N: 0354-047, 5 hp, 3500 rpm, 208-220/460 V, 14-13.4/6.7 amps, 60 hz, 3 phase. Overall Dimensions: 81-1/2 in. L x 26-1/2 in W x 38-1/2 in. H.