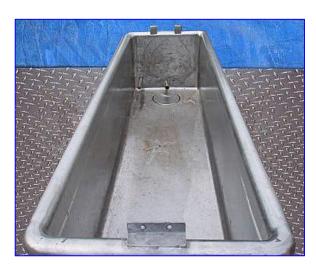

Stainless Steel Jet Spray COP Tank-100 Gallon. Inside Dimensions: 74-1/2 in. L x 20-1/4 in. W x 18 in. H Inlets: (1) 2 in. female NPT fitting, (1) 1 in. male NPT fitting, (1) 1 in. female NPT fitting. Outlet: (2) 1-1/2 in. S-line fittings, (1) 2-1/2 in. S-line Fitting. Ampco Electric Motor, Model: ZC 2-1/2 x 2, S/N: 0354-047, 5 hp, 3500 rpm, 208-220/460 V, 14-13.4/6.7 amps, 60 hz, 3 phase. Overall Dimensions: 81-1/2 in. L x 26-1/2 in W x 38-1/2 in. H.