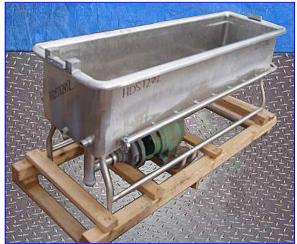

| Stainless Steel Jet Spray COP Tank – 100 Gallon |                    |  |
|-------------------------------------------------|--------------------|--|
| Mfg:                                            | Model:             |  |
| Stock No. HDST2                                 | 202.42a Serial No. |  |

Stainless Steel Jet Spray COP Tank-100 Gallon. Inside Dimensions: 74-1/2 in. L x 20-1/4 in. W x 18 in. H Inlets: (1) 2 in. female NPT fitting, (1) 1 in. male NPT fitting, (1) 1 in. female NPT fitting. Outlet: (2) 1-1/2 in. S-line fittings, (1) 2-1/2 in. S-line Fitting. Ampco Electric Motor, Model: ZC 2-1/2 x 2, S/N: 0354-047, 5 hp, 3500 rpm, 208-220/460 V, 14-13.4/6.7 amps, 60 hz, 3 phase. Overall Dimensions: 81-1/2 in. L x 26-1/2 in W x 38-1/2 in. H.