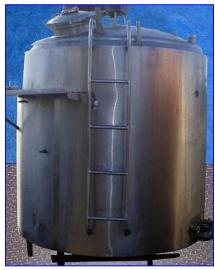

Mojonnier Dome-Top Jacketed Pressure Wall Processor Tank- 1200 Gallon. 304 Stainless steel construction. Inside dimensions: 72 in. dia. x 66 in. H. Features include: (1) 16 in. dia. manway with sight glass, dual sprayballs, (1) 4 in. dia. sight glass, front access ladder with step platform and a side and bottom sweep agitator with baffle. Tank has a convex bottom. Mojonnier Model R40 Gearmotor, 2/1 hp, 1725/850 rpm, 30/12 rpm (final), 230 V, 0.62/0.52 amps, 60 Hz, 3 phase. Inlets: (1) 1 in. threaded fitting (in-feed), (5) 1-1/4 in. dia. NPT male, (jacket), (1) 1-1/2 in. dia. threaded (infeed), (1) 1-1/2 in. dia. ferrule (sprayballs), (1) 3 in. dia. threaded fitting (infeed). Outlets: (1) 2 in. dia. pipe (jacket), (1) 2 in. dia. vent, (1) 2 in. dia. threaded bypass valve (tank). Overall dimensions: 7 ft. 7 in. L x 6 ft. 7 in. W x 10 ft. H.