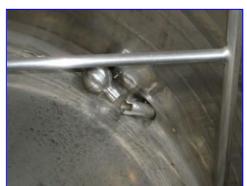

Mojonnier Dome-Top Jacketed Pressure Wall Processor Tank- 1200 Gallon. 304 Stainless steel construction. Inside dimensions: 72 in. dia. x 66 in. H. Features include: (1) 16 in. dia. manway with sight glass, dual sprayballs, (1) 4 in. dia. sight glass, front access ladder with step platform and a side and bottom sweep agitator with baffle. Tank has a convex bottom. Mojonnier Model R40 Gearmotor, 2/1 hp, 1725/850 rpm, 30/12 rpm (final), 230 V, 0.62/0.52 amps, 60 Hz, 3 phase. Inlets: (1) 1 in. threaded fitting (in-feed), (5) 1-1/4 in. dia. NPT male, (jacket), (1) 1-1/2 in. dia. threaded (infeed), (1) 1-1/2 in. dia. ferrule (sprayballs), (1) 3 in. dia. threaded fitting (infeed). Outlets: (1) 2 in. dia. pipe (jacket), (1) 2 in. dia. vent, (1) 2 in. dia. threaded bypass valve (tank). Overall dimensions: 7 ft. 7 in. L x 6 ft. 7 in. W x 10 ft. H.