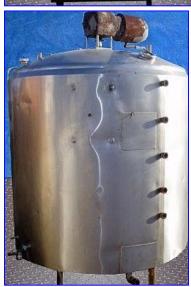

Mojonnier Dome-Top Jacketed Pressure Wall Processor Tank- 1200 Gallon. 304 Stainless steel construction. Inside dimensions: 72 in. dia. x 66 in. H. Features include: (1) 16 in. dia. manway with sight glass, dual sprayballs, (1) 4 in. dia. sight glass, front access ladder with step platform and a side and bottom sweep agitator with baffle. Tank has a convex bottom. Mojonnier Model R40 Gearmotor, 2/1 hp, 1725/850 rpm, 30/12 rpm (final), 230 V, 0.62/0.52 amps, 60 Hz, 3 phase. Inlets: (1) 1 in. threaded fitting (in-feed), (5) 1-1/4 in. dia. NPT male, (jacket), (1) 1-1/2 in. dia. threaded (infeed), (1) 1-1/2 in. dia. ferrule (sprayballs), (1) 3 in. dia. threaded fitting (infeed). Outlets: (1) 2 in. dia. pipe (jacket), (1) 2 in. dia. vent, (1) 2 in. dia. threaded bypass valve (tank). Overall dimensions: 7 ft. 7 in. L x 6 ft. 7 in. W x 10 ft. H.