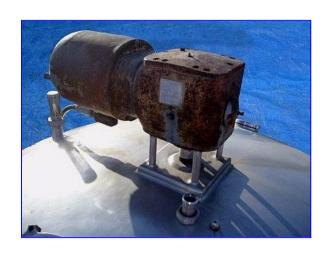

Mojonnier Dome-Top Jacketed Pressure Wall Processor Tank- 1200 Gallon. 304 Stainless steel construction. Inside dimensions: 72 in. dia. x 66 in. H. Features include: (1) 16 in. dia. manway with sight glass, dual sprayballs, (1) 4 in. dia. sight glass, front access ladder with step platform and a side and bottom sweep agitator with baffle. Tank has a convex bottom. Mojonnier Model R40 Gearmotor, 2/1 hp, 1725/850 rpm, 30/12 rpm (final), 230 V, 0.62/0.52 amps, 60 Hz, 3 phase. Inlets: (1) 1 in. threaded fitting (in-feed), (5) 1-1/4 in. dia. NPT male, (jacket), (1) 1-1/2 in. dia. threaded (infeed), (1) 1-1/2 in. dia. ferrule (sprayballs), (1) 3 in. dia. threaded fitting (infeed). Outlets: (1) 2 in. dia. pipe (jacket), (1) 2 in. dia. vent, (1) 2 in. dia. threaded bypass valve (tank). Overall dimensions: 7 ft. 7 in. L x 6 ft. 7 in. W x 10 ft. H.