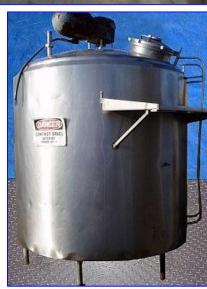

Mojonnier Dome-Top Jacketed Pressure Wall Processor Tank- 1200 Gallon. 304 Stainless steel construction. Inside dimensions: 72 in. dia. x 66 in. H. Features include: (1) 16 in. dia. manway with sight glass, dual sprayballs, (1) 4 in. dia. sight glass, front access ladder with step platform and a side and bottom sweep agitator with baffle. Tank has a convex bottom. Mojonnier Model R40 Gearmotor, 2/1 hp, 1725/850 rpm, 30/12 rpm (final), 230 V, 0.62/0.52 amps, 60 Hz, 3 phase. Inlets: (1) 1 in. threaded fitting (in-feed), (5) 1-1/4 in. dia. NPT male, (jacket), (1) 1-1/2 in. dia. threaded (infeed), (1) 1-1/2 in. dia. ferrule (sprayballs), (1) 3 in. dia. threaded fitting (infeed). Outlets: (1) 2 in. dia. pipe (jacket), (1) 2 in. dia. vent, (1) 2 in. dia. threaded bypass valve (tank). Overall dimensions: 7 ft. 7 in. L x 6 ft. 7 in. W x 10 ft. H.