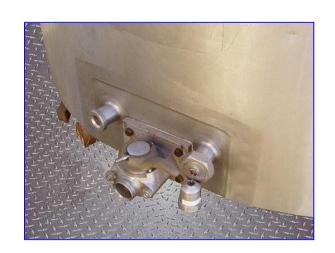

Mojonnier Dome-Top Jacketed Pressure Wall Processor Tank- 1200 Gallon. 304 Stainless steel construction. Inside dimensions: 72 in. dia. x 66 in. H. Features include: (1) 16 in. dia. manway with sight glass, dual sprayballs, (1) 4 in. dia. sight glass, front access ladder with step platform and a side and bottom sweep agitator with baffle. Tank has a convex bottom. Mojonnier Model R40 Gearmotor, 2/1 hp, 1725/850 rpm, 30/12 rpm (final), 230 V, 0.62/0.52 amps, 60 Hz, 3 phase. Inlets: (1) 1 in. threaded fitting (in-feed), (5) 1-1/4 in. dia. NPT male, (jacket), (1) 1-1/2 in. dia. threaded (infeed), (1) 1-1/2 in. dia. ferrule (sprayballs), (1) 3 in. dia. threaded fitting (infeed). Outlets: (1) 2 in. dia. pipe (jacket), (1) 2 in. dia. vent, (1) 2 in. dia. threaded bypass valve (tank). Overall dimensions: 7 ft. 7 in. L x 6 ft. 7 in. W x 10 ft. H.