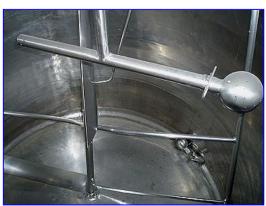

Mojonnier Dome-Top Jacketed Pressure Wall Processor Tank- 1200 Gallon. 304 Stainless steel construction. Inside dimensions: 72 in. dia. x 66 in. H. Features include: (1) 16 in. dia. manway with sight glass, dual sprayballs, (1) 4 in. dia. sight glass, front access ladder with step platform and a side and bottom sweep agitator with baffle. Tank has a convex bottom. Mojonnier Model R40 Gearmotor, 2/1 hp, 1725/850 rpm, 30/12 rpm (final), 230 V, 0.62/0.52 amps, 60 Hz, 3 phase. Inlets: (1) 1 in. threaded fitting (in-feed), (5) 1-1/4 in. dia. NPT male, (jacket), (1) 1-1/2 in. dia. threaded (infeed), (1) 1-1/2 in. dia. ferrule (sprayballs), (1) 3 in. dia. threaded fitting (infeed). Outlets: (1) 2 in. dia. pipe (jacket), (1) 2 in. dia. vent, (1) 2 in. dia. threaded bypass valve (tank). Overall dimensions: 7 ft. 7 in. L x 6 ft. 7 in. W x 10 ft. H.