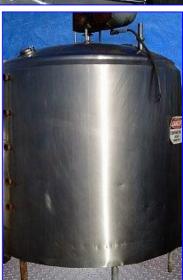

Mojonnier Dome-Top Jacketed Pressure Wall Processor Tank- 1200 Gallon. 304 Stainless steel construction. Inside dimensions: 72 in. dia. x 66 in. H. Features include: (1) 16 in. dia. manway with sight glass, dual sprayballs, (1) 4 in. dia. sight glass, front access ladder with step platform and a side and bottom sweep agitator with baffle. Tank has a convex bottom. Mojonnier Model R40 Gearmotor, 2/1 hp, 1725/850 rpm, 30/12 rpm (final), 230 V, 0.62/0.52 amps, 60 Hz, 3 phase. Inlets: (1) 1 in. threaded fitting (in-feed), (5) 1-1/4 in. dia. NPT male, (jacket), (1) 1-1/2 in. dia. threaded (infeed), (1) 1-1/2 in. dia. ferrule (sprayballs), (1) 3 in. dia. threaded fitting (infeed). Outlets: (1) 2 in. dia. pipe (jacket), (1) 2 in. dia. vent, (1) 2 in. dia. threaded bypass valve (tank). Overall dimensions: 7 ft. 7 in. L x 6 ft. 7 in. W x 10 ft. H.