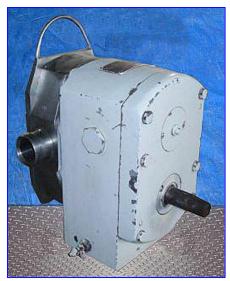

| APV Crepaco R-series Positive Displacement Pump |                    |
|-------------------------------------------------|--------------------|
| Mfg: APV Crepaco                                | Model: R4R         |
| Stock No. HDTD067.2                             | Serial No. 4R-3309 |

APV Crepaco R-series Positive Displacement Pump. Model: R4R. S/N: 4R-3309. Material of construction: 316 stainless steel. Nominal capacity: 155 gpm. Displacement per Revolution: .175 gal. Maximum Speed: 900 rpm. APV Crepaco pumps are known for their rugged, long-lasting, and efficient performance. Every pump in the line has standard a stainless steel body, resilient molded rotors, and a heavy duty cast iron gear case which provides long-lasting, economical service over a wide range of products and applications. Its vented cover limits the discharge pressure at a predetermined setting. Inlets/outlets: (2) 2 in. dia. ACME fittings. Overall dimensions: 1 ft. 3 in. L x 11 ½ in. W x 17 ½ in. H.