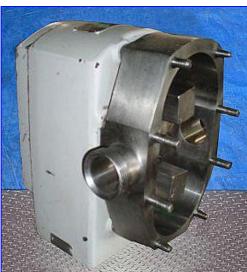

APV Crepaco R-series Positive Displacement Pump. Model: R4R. S/N: 4R-3309. Material of construction: 316 stainless steel. Nominal capacity: 155 gpm. Displacement per Revolution: .175 gal. Maximum Speed: 900 rpm. APV Crepaco pumps are known for their rugged, long-lasting, and efficient performance. Every pump in the line has standard a stainless steel body, resilient molded rotors, and a heavy duty cast iron gear case which provides long-lasting, economical service over a wide range of products and applications. Its vented cover limits the discharge pressure at a predetermined setting. Inlets/outlets: (2) 2 in. dia. ACME fittings. Overall dimensions: 1 ft. 3 in. L x 11 ½ in. W x 17 ½ in. H.