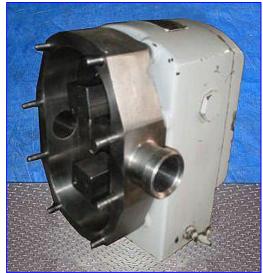

APV Crepaco R-series Positive Displacement Pump. Model: R4R. S/N: 4R-3309. Material of construction: 316 stainless steel. Nominal capacity: 155 gpm. Displacement per Revolution: .175 gal. Maximum Speed: 900 rpm. APV Crepaco pumps are known for their rugged, long-lasting, and efficient performance. Every pump in the line has standard a stainless steel body, resilient molded rotors, and a heavy duty cast iron gear case which provides long-lasting, economical service over a wide range of products and applications. Its vented cover limits the discharge pressure at a predetermined setting. Inlets/outlets: (2) 2 in. dia. ACME fittings. Overall dimensions: 1 ft. 3 in. L x 11 ½ in. W x 17 ½ in. H.