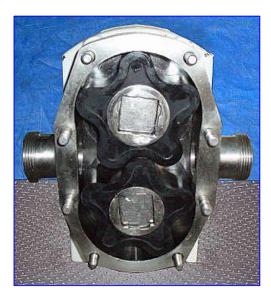

APV Crepaco R-series Positive Displacement Pump. Model: R4R. S/N: 4R-3309. Material of construction: 316 stainless steel. Nominal capacity: 155 gpm. Displacement per Revolution: .175 gal. Maximum Speed: 900 rpm. APV Crepaco pumps are known for their rugged, long-lasting, and efficient performance. Every pump in the line has standard a stainless steel body, resilient molded rotors, and a heavy duty cast iron gear case which provides long-lasting, economical service over a wide range of products and applications. Its vented cover limits the discharge pressure at a predetermined setting. Inlets/outlets: (2) 2 in. dia. ACME fittings. Overall dimensions: 1 ft. 3 in. L x 11 ½ in. W x 17 ½ in. H.