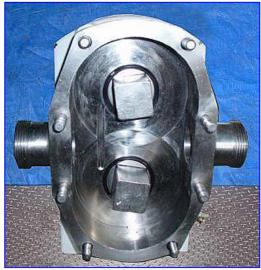

APV Crepaco R-series Positive Displacement Pump. Model: R4R. S/N: 4R-3309. Material of construction: 316 stainless steel. Nominal capacity: 155 gpm. Displacement per Revolution: .175 gal. Maximum Speed: 900 rpm. APV Crepaco pumps are known for their rugged, long-lasting, and efficient performance. Every pump in the line has standard a stainless steel body, resilient molded rotors, and a heavy duty cast iron gear case which provides long-lasting, economical service over a wide range of products and applications. Its vented cover limits the discharge pressure at a predetermined setting. Inlets/outlets: (2) 2 in. dia. ACME fittings. Overall dimensions: 1 ft. 3 in. L x 11 ½ in. W x 17 ½ in. H.