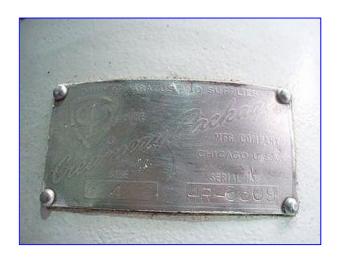

| APV Crepaco R-series Positive Displacement Pump |                    |
|-------------------------------------------------|--------------------|
| Mfg: APV Crepaco                                | Model: R4R         |
| Stock No. HDTD067.2                             | Serial No. 4R-3309 |

APV Crepaco R-series Positive Displacement Pump. Model: R4R. S/N: 4R-3309. Material of construction: 316 stainless steel. Nominal capacity: 155 gpm. Displacement per Revolution: .175 gal. Maximum Speed: 900 rpm. APV Crepaco pumps are known for their rugged, long-lasting, and efficient performance. Every pump in the line has standard a stainless steel body, resilient molded rotors, and a heavy duty cast iron gear case which provides long-lasting, economical service over a wide range of products and applications. Its vented cover limits the discharge pressure at a predetermined setting. Inlets/outlets: (2) 2 in. dia. ACME fittings. Overall dimensions: 1 ft. 3 in. L x 11 ½ in. W x 17 ½ in. H.