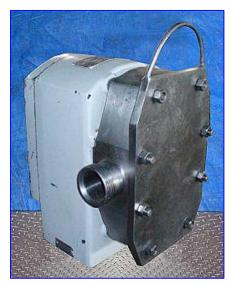

| APV Crepaco R-series Positive Displacement Pump |                    |
|-------------------------------------------------|--------------------|
| Mfg: APV Crepaco                                | Model: R4R         |
| Stock No. HDTD067.2                             | Serial No. 4R-3309 |

APV Crepaco R-series Positive Displacement Pump. Model: R4R. S/N: 4R-3309. Material of construction: 316 stainless steel. Nominal capacity: 155 gpm. Displacement per Revolution: .175 gal. Maximum Speed: 900 rpm. APV Crepaco pumps are known for their rugged, long-lasting, and efficient performance. Every pump in the line has standard a stainless steel body, resilient molded rotors, and a heavy duty cast iron gear case which provides long-lasting, economical service over a wide range of products and applications. Its vented cover limits the discharge pressure at a predetermined setting. Inlets/outlets: (2) 2 in. dia. ACME fittings. Overall dimensions: 1 ft. 3 in. L x 11 ½ in. W x 17 ½ in. H.