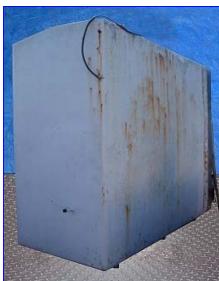

Purity Insulated Stainless Steel Rectangular Processor Tank- 2200 Gallon. S/N: 223. Inside dimensions: 9 ft. 6 in. L x 48 in. W x 95 in. H. Tank features (7) 1-1/2 in. dia. x 8 ft. L internal heating tubes, dual sprayballs, (1) 5-1/2 in. dia. sight glass, and a 20 in. W x 16 in. H manway. Heating surface area: approx. 21 sq. ft. Vertical agitator has two 22 in. dia. blades. Master Gearmotor, 3/4 hp, 1725/1425 rpm, 48/10 rpm (final), 2.3/1.15 amps, 60/50 Hz, 3 phase. Inlets: (1) 1 in. dia. NPT (heating tubes), (1) 1-1/2 in. dia. S-line sprayballs, (1) 2 in. dia. S-line fitting, (1) 4 in. dia. S-line fitting, (1) 3/4 in. dia. thermowell with thermometer. Outlets: (1) 1 in. dia. NPT (male, heating tubes), (1) 2 in threaded bypass valve tank. Overall dimensions: 11 ft. 3 in. L x 55 in. W x 10 ft. H.