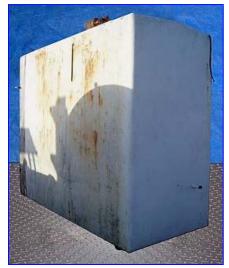

Purity Insulated Stainless Steel Rectangular Processor Tank- 2200 Gallon. S/N: 223. Inside dimensions: 9 ft. 6 in. L x 48 in. W x 95 in. H. Tank features (7) 1-1/2 in. dia. x 8 ft. L internal heating tubes, dual sprayballs, (1) 5-1/2 in. dia. sight glass, and a 20 in. W x 16 in. H manway. Heating surface area: approx. 21 sq. ft. Vertical agitator has two 22 in. dia. blades. Master Gearmotor, 3/4 hp, 1725/1425 rpm, 48/10 rpm (final), 2.3/1.15 amps, 60/50 Hz, 3 phase. Inlets: (1) 1 in. dia. NPT (heating tubes), (1) 1-1/2 in. dia. S-line sprayballs, (1) 2 in. dia. S-line fitting, (1) 4 in. dia. S-line fitting, (1) 3/4 in. dia. thermowell with thermometer. Outlets: (1) 1 in. dia. NPT (male, heating tubes), (1) 2 in threaded bypass valve tank. Overall dimensions: 11 ft. 3 in. L x 55 in. W x 10 ft. H.