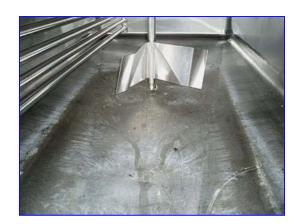

Purity Insulated Stainless Steel Rectangular Processor Tank- 2200 Gallon. S/N: 223. Inside dimensions: 9 ft. 6 in. L x 48 in. W x 95 in. H. Tank features (7) 1-1/2 in. dia. x 8 ft. L internal heating tubes, dual sprayballs, (1) 5-1/2 in. dia. sight glass, and a 20 in. W x 16 in. H manway. Heating surface area: approx. 21 sq. ft. Vertical agitator has two 22 in. dia. blades. Master Gearmotor, 3/4 hp, 1725/1425 rpm, 48/10 rpm (final), 2.3/1.15 amps, 60/50 Hz, 3 phase. Inlets: (1) 1 in. dia. NPT (heating tubes), (1) 1-1/2 in. dia. S-line sprayballs, (1) 2 in. dia. S-line fitting, (1) 4 in. dia. S-line fitting, (1) 3/4 in. dia. thermowell with thermometer. Outlets: (1) 1 in. dia. NPT (male, heating tubes), (1) 2 in threaded bypass valve tank. Overall dimensions: 11 ft. 3 in. L x 55 in. W x 10 ft. H.