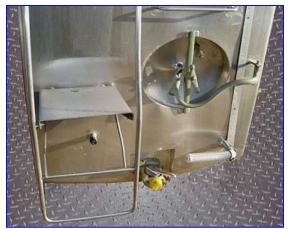

Purity Insulated Stainless Steel Rectangular Processor Tank- 2200 Gallon. S/N: 223. Inside dimensions: 9 ft. 6 in. L x 48 in. W x 95 in. H. Tank features (7) 1-1/2 in. dia. x 8 ft. L internal heating tubes, dual sprayballs, (1) 5-1/2 in. dia. sight glass, and a 20 in. W x 16 in. H manway. Heating surface area: approx. 21 sq. ft. Vertical agitator has two 22 in. dia. blades. Master Gearmotor, 3/4 hp, 1725/1425 rpm, 48/10 rpm (final), 2.3/1.15 amps, 60/50 Hz, 3 phase. Inlets: (1) 1 in. dia. NPT (heating tubes), (1) 1-1/2 in. dia. S-line sprayballs, (1) 2 in. dia. S-line fitting, (1) 4 in. dia. S-line fitting, (1) 3/4 in. dia. thermowell with thermometer. Outlets: (1) 1 in. dia. NPT (male, heating tubes), (1) 2 in threaded bypass valve tank. Overall dimensions: 11 ft. 3 in. L x 55 in. W x 10 ft. H.