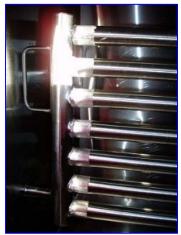

Purity Insulated Stainless Steel Rectangular Processor Tank- 2200 Gallon. S/N: 223. Inside dimensions: 9 ft. 6 in. L x 48 in. W x 95 in. H. Tank features (7) 1-1/2 in. dia. x 8 ft. L internal heating tubes, dual sprayballs, (1) 5-1/2 in. dia. sight glass, and a 20 in. W x 16 in. H manway. Heating surface area: approx. 21 sq. ft. Vertical agitator has two 22 in. dia. blades. Master Gearmotor, 3/4 hp, 1725/1425 rpm, 48/10 rpm (final), 2.3/1.15 amps, 60/50 Hz, 3 phase. Inlets: (1) 1 in. dia. NPT (heating tubes), (1) 1-1/2 in. dia. S-line sprayballs, (1) 2 in. dia. S-line fitting, (1) 4 in. dia. S-line fitting, (1) 3/4 in. dia. thermowell with thermometer. Outlets: (1) 1 in. dia. NPT (male, heating tubes), (1) 2 in threaded bypass valve tank. Overall dimensions: 11 ft. 3 in. L x 55 in. W x 10 ft. H.