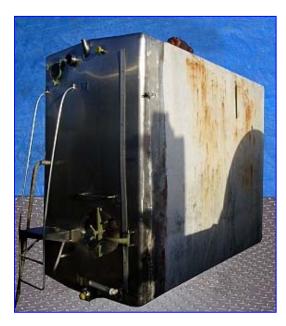

| Purity Insulated Stainless Steel Rectangular Processor Tank- 2200 Gallon |                |
|--------------------------------------------------------------------------|----------------|
| Mfg: Purity                                                              | Model:         |
| Stock No. HDTD095.2a                                                     | Serial No. 223 |

Purity Insulated Stainless Steel Rectangular Processor Tank- 2200 Gallon. S/N: 223. Inside dimensions: 9 ft. 6 in. L x 48 in. W x 95 in. H. Tank features (7) 1-1/2 in. dia. x 8 ft. L internal heating tubes, dual sprayballs, (1) 5-1/2 in. dia. sight glass, and a 20 in. W x 16 in. H manway. Heating surface area: approx. 21 sq. ft. Vertical agitator has two 22 in. dia. blades. Master Gearmotor, 3/4 hp, 1725/1425 rpm, 48/10 rpm (final), 2.3/1.15 amps, 60/50 Hz, 3 phase. Inlets: (1) 1 in. dia. NPT (heating tubes), (1) 1-1/2 in. dia. S-line sprayballs, (1) 2 in. dia. S-line fitting, (1) 4 in. dia. S-line fitting, (1) 3/4 in. dia. thermowell with thermometer. Outlets: (1) 1 in. dia. NPT (male, heating tubes), (1) 2 in threaded bypass valve tank. Overall dimensions: 11 ft. 3 in. L x 55 in. W x 10 ft. H.