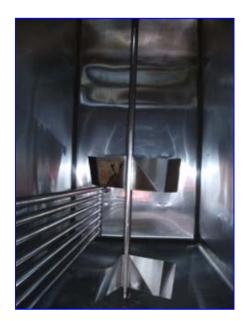

| Purity Insulated Stainless Steel Rectangular Processor Tank- 2200 Gallon |                |
|--------------------------------------------------------------------------|----------------|
| Mfg: Purity                                                              | Model:         |
| Stock No. HDTD095.2a                                                     | Serial No. 223 |

Purity Insulated Stainless Steel Rectangular Processor Tank- 2200 Gallon. S/N: 223. Inside dimensions: 9 ft. 6 in. L x 48 in. W x 95 in. H. Tank features (7) 1-1/2 in. dia. x 8 ft. L internal heating tubes, dual sprayballs, (1) 5-1/2 in. dia. sight glass, and a 20 in. W x 16 in. H manway. Heating surface area: approx. 21 sq. ft. Vertical agitator has two 22 in. dia. blades. Master Gearmotor, 3/4 hp, 1725/1425 rpm, 48/10 rpm (final), 2.3/1.15 amps, 60/50 Hz, 3 phase. Inlets: (1) 1 in. dia. NPT (heating tubes), (1) 1-1/2 in. dia. S-line sprayballs, (1) 2 in. dia. S-line fitting, (1) 4 in. dia. S-line fitting, (1) 3/4 in. dia. thermowell with thermometer. Outlets: (1) 1 in. dia. NPT (male, heating tubes), (1) 2 in threaded bypass valve tank. Overall dimensions: 11 ft. 3 in. L x 55 in. W x 10 ft. H.