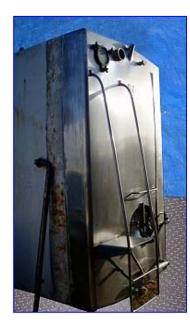

| Purity Insulated Stainless Steel Rectangular Processor Tank- 2200 Gallon |                |
|--------------------------------------------------------------------------|----------------|
| Mfg: Purity                                                              | Model:         |
| Stock No. HDTD095.2a                                                     | Serial No. 223 |

Purity Insulated Stainless Steel Rectangular Processor Tank- 2200 Gallon. S/N: 223. Inside dimensions: 9 ft. 6 in. L x 48 in. W x 95 in. H. Tank features (7) 1-1/2 in. dia. x 8 ft. L internal heating tubes, dual sprayballs, (1) 5-1/2 in. dia. sight glass, and a 20 in. W x 16 in. H manway. Heating surface area: approx. 21 sq. ft. Vertical agitator has two 22 in. dia. blades. Master Gearmotor, 3/4 hp, 1725/1425 rpm, 48/10 rpm (final), 2.3/1.15 amps, 60/50 Hz, 3 phase. Inlets: (1) 1 in. dia. NPT (heating tubes), (1) 1-1/2 in. dia. S-line sprayballs, (1) 2 in. dia. S-line fitting, (1) 4 in. dia. S-line fitting, (1) 3/4 in. dia. thermowell with thermometer. Outlets: (1) 1 in. dia. NPT (male, heating tubes), (1) 2 in threaded bypass valve tank. Overall dimensions: 11 ft. 3 in. L x 55 in. W x 10 ft. H.