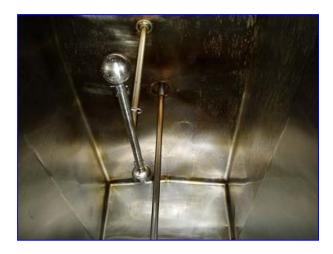

Purity Insulated Stainless Steel Rectangular Processor Tank- 2200 Gallon. S/N: 223. Inside dimensions: 9 ft. 6 in. L x 48 in. W x 95 in. H. Tank features (7) 1-1/2 in. dia. x 8 ft. L internal heating tubes, dual sprayballs, (1) 5-1/2 in. dia. sight glass, and a 20 in. W x 16 in. H manway. Heating surface area: approx. 21 sq. ft. Vertical agitator has two 22 in. dia. blades. Master Gearmotor, 3/4 hp, 1725/1425 rpm, 48/10 rpm (final), 2.3/1.15 amps, 60/50 Hz, 3 phase. Inlets: (1) 1 in. dia. NPT (heating tubes), (1) 1-1/2 in. dia. S-line sprayballs, (1) 2 in. dia. S-line fitting, (1) 4 in. dia. S-line fitting, (1) 3/4 in. dia. thermowell with thermometer. Outlets: (1) 1 in. dia. NPT (male, heating tubes), (1) 2 in threaded bypass valve tank. Overall dimensions: 11 ft. 3 in. L x 55 in. W x 10 ft. H.