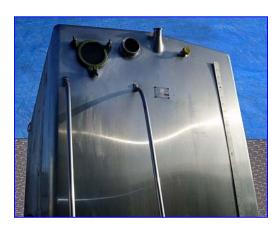

| Purity Insulated Stainless Steel Rectangular Processor Tank- 2200 Gallon |                |
|--------------------------------------------------------------------------|----------------|
| Mfg: Purity                                                              | Model:         |
| Stock No. HDTD095.2a                                                     | Serial No. 223 |

Purity Insulated Stainless Steel Rectangular Processor Tank- 2200 Gallon. S/N: 223. Inside dimensions: 9 ft. 6 in. L x 48 in. W x 95 in. H. Tank features (7) 1-1/2 in. dia. x 8 ft. L internal heating tubes, dual sprayballs, (1) 5-1/2 in. dia. sight glass, and a 20 in. W x 16 in. H manway. Heating surface area: approx. 21 sq. ft. Vertical agitator has two 22 in. dia. blades. Master Gearmotor, 3/4 hp, 1725/1425 rpm, 48/10 rpm (final), 2.3/1.15 amps, 60/50 Hz, 3 phase. Inlets: (1) 1 in. dia. NPT (heating tubes), (1) 1-1/2 in. dia. S-line sprayballs, (1) 2 in. dia. S-line fitting, (1) 4 in. dia. S-line fitting, (1) 3/4 in. dia. thermowell with thermometer. Outlets: (1) 1 in. dia. NPT (male, heating tubes), (1) 2 in threaded bypass valve tank. Overall dimensions: 11 ft. 3 in. L x 55 in. W x 10 ft. H.