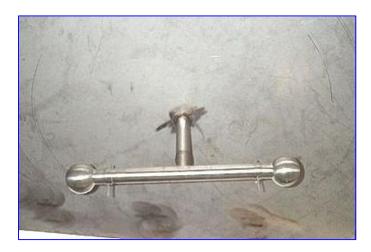

Stainless Steel Single Shell Tank- 4,000 Gallon. Manway: 20 in. W x 16 in. H. Dual sprayballs for CIP cleaning. Inlets: (1) 1-1/2 in. dia. pipe (sprayballs), (2) 3 in. dia. pipes (product), (1) 3 in. dia. S-line fitting (product). Outlets: (1) 2 in. dia. bevel fitting with hex nut (tank), (1) 3 in. dia. S-line fitting (tank). (2) 44 in. L x 4-1/2 in. W rectangular openings on top for black light sterilization. Previously used to store powdered sugar. Overall dimensions: 101 in. dia. x 10 ft. 5 in. H.