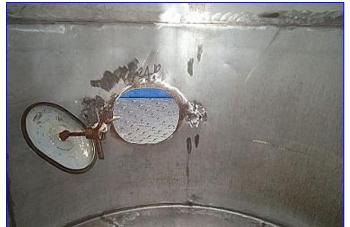

Stainless Steel Single Shell Tank- 4,000 Gallon. Manway: 20 in. W x 16 in. H. Dual sprayballs for CIP cleaning. Inlets: (1) 1-1/2 in. dia. pipe (sprayballs), (2) 3 in. dia. pipes (product), (1) 3 in. dia. S-line fitting (product). Outlets: (1) 2 in. dia. bevel fitting with hex nut (tank), (1) 3 in. dia. S-line fitting (tank). (2) 44 in. L x 4-1/2 in. W rectangular openings on top for black light sterilization. Previously used to store powdered sugar. Overall dimensions: 101 in. dia. x 10 ft. 5 in. H.