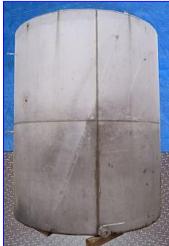

Stainless Steel Single Shell Tank- 4,000 Gallon. Manway: 20 in. W x 16 in. H. Dual sprayballs for CIP cleaning. Inlets: (1) 1-1/2 in. dia. pipe (sprayballs), (2) 3 in. dia. pipes (product), (1) 3 in. dia. S-line fitting (product). Outlets: (1) 2 in. dia. bevel fitting with hex nut (tank), (1) 3 in. dia. S-line fitting (tank). (2) 44 in. L x 4-1/2 in. W rectangular openings on top for black light sterilization. Previously used to store powdered sugar. Overall dimensions: 101 in. dia. x 10 ft. 5 in. H.