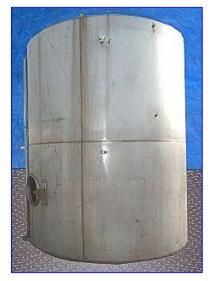

Stainless Steel Single Shell Tank- 4,000 Gallon. Manway: 20 in. W x 16 in. H. Dual sprayballs for CIP cleaning. Inlets: (1) 1-1/2 in. dia. pipe (sprayballs), (2) 3 in. dia. pipes (product), (1) 3 in. dia. S-line fitting (product). Outlets: (1) 2 in. dia. bevel fitting with hex nut (tank), (1) 3 in. dia. S-line fitting (tank). (2) 44 in. L x 4-1/2 in. W rectangular openings on top for black light sterilization. Previously used to store powdered sugar. Overall dimensions: 101 in. dia. x 10 ft. 5 in. H.