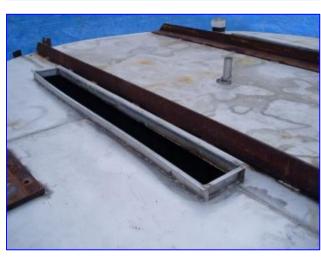

Stainless Steel Single Shell Tank- 4,000 Gallon. Manway: 20 in. W x 16 in. H. Dual sprayballs for CIP cleaning. Inlets: (1) 1-1/2 in. dia. pipe (sprayballs), (2) 3 in. dia. pipes (product), (1) 3 in. dia. S-line fitting (product). Outlets: (1) 2 in. dia. bevel fitting with hex nut (tank), (1) 3 in. dia. S-line fitting (tank). (2) 44 in. L x 4-1/2 in. W rectangular openings on top for black light sterilization. Previously used to store powdered sugar. Overall dimensions: 101 in. dia. x 10 ft. 5 in. H.