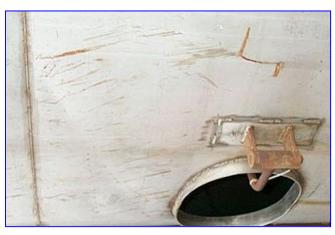

Stainless Steel Single Shell Tank- 4,000 Gallon. Manway: 20 in. W x 16 in. H. Dual sprayballs for CIP cleaning. Inlets: (1) 1-1/2 in. dia. pipe (sprayballs), (2) 3 in. dia. pipes (product), (1) 3 in. dia. S-line fitting (product). Outlets: (1) 2 in. dia. bevel fitting with hex nut (tank), (1) 3 in. dia. S-line fitting (tank). (2) 44 in. L x 4-1/2 in. W rectangular openings on top for black light sterilization. Previously used to store powdered sugar. Overall dimensions: 101 in. dia. x 10 ft. 5 in. H.