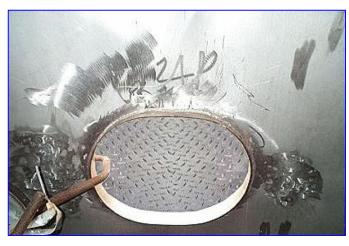

Stainless Steel Single Shell Tank- 4,000 Gallon. Manway: 20 in. W x 16 in. H. Dual sprayballs for CIP cleaning. Inlets: (1) 1-1/2 in. dia. pipe (sprayballs), (2) 3 in. dia. pipes (product), (1) 3 in. dia. S-line fitting (product). Outlets: (1) 2 in. dia. bevel fitting with hex nut (tank), (1) 3 in. dia. S-line fitting (tank). (2) 44 in. L x 4-1/2 in. W rectangular openings on top for black light sterilization. Previously used to store powdered sugar. Overall dimensions: 101 in. dia. x 10 ft. 5 in. H.