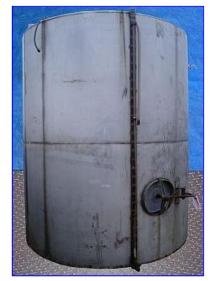

Stainless Steel Single Shell Tank- 4,000 Gallon. Manway: 20 in. W x 16 in. H. Dual sprayballs for CIP cleaning. Inlets: (1) 1-1/2 in. dia. pipe (sprayballs), (2) 3 in. dia. pipes (product), (1) 3 in. dia. S-line fitting (product). Outlets: (1) 2 in. dia. bevel fitting with hex nut (tank), (1) 3 in. dia. S-line fitting (tank). (2) 44 in. L x 4-1/2 in. W rectangular openings on top for black light sterilization. Previously used to store powdered sugar. Overall dimensions: 101 in. dia. x 10 ft. 5 in. H.