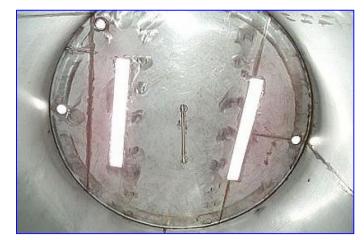

Stainless Steel Single Shell Tank- 4,000 Gallon. Manway: 20 in. W x 16 in. H. Dual sprayballs for CIP cleaning. Inlets: (1) 1-1/2 in. dia. pipe (sprayballs), (2) 3 in. dia. pipes (product), (1) 3 in. dia. S-line fitting (product). Outlets: (1) 2 in. dia. bevel fitting with hex nut (tank), (1) 3 in. dia. S-line fitting (tank). (2) 44 in. L x 4-1/2 in. W rectangular openings on top for black light sterilization. Previously used to store powdered sugar. Overall dimensions: 101 in. dia. x 10 ft. 5 in. H.