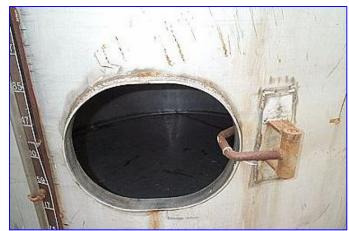

Stainless Steel Single Shell Tank- 4,000 Gallon. Manway: 20 in. W x 16 in. H. Dual sprayballs for CIP cleaning. Inlets: (1) 1-1/2 in. dia. pipe (sprayballs), (2) 3 in. dia. pipes (product), (1) 3 in. dia. S-line fitting (product). Outlets: (1) 2 in. dia. bevel fitting with hex nut (tank), (1) 3 in. dia. S-line fitting (tank). (2) 44 in. L x 4-1/2 in. W rectangular openings on top for black light sterilization. Previously used to store powdered sugar. Overall dimensions: 101 in. dia. x 10 ft. 5 in. H.