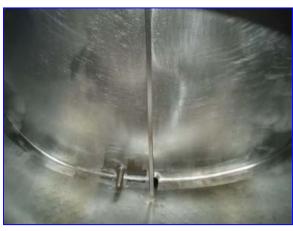

DeLaval Bulk Cooler Farm Tank- 1250 Gallon. Model: E1250R0. S/N: 56670. Offers simple control of wash and cool cycles with timer. Manway: 18 in. dia. Vertical agitator: 26 in. dia. propeller. Maximum rate at which milk can enter this tank and meet the cooling requirements of the 3-A sanitary standards for farm milk cooling and holding tanks, revised, serial # 1301, is 416/208 U.S gph. When milk enters the tank at the maximum rate, the minimum condensing unit capacity is 96,000/48,000 Btu/hr at 30° F saturated suction temperature. Leland Faraday motor, 1/2 hp, 1725 rpm, 115-208-230 V, 8.8-4.4 FLA, 60 Hz, 3 phase. Inlets: (1) 3/4 in. dia. NPT (female, thermowell), (1) 1 in. dia. S-line fitting (sprayball), (1) 1 in. pipe copper (media), (1) 3 in. dia. infeed port. Outlets: (1) 3/8 in. copper pipe (media), (1) 1-1/2 in. dia. threaded fitting (tank). Overall dimensions: 13 ft. 3 in. L x 66 in. W x 72 in. H.