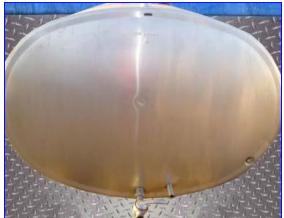

DeLaval Bulk Cooler Farm Tank- 1250 Gallon. Model: E1250R0. S/N: 56670. Offers simple control of wash and cool cycles with timer. Manway: 18 in. dia. Vertical agitator: 26 in. dia. propeller. Maximum rate at which milk can enter this tank and meet the cooling requirements of the 3-A sanitary standards for farm milk cooling and holding tanks, revised, serial # 1301, is 416/208 U.S gph. When milk enters the tank at the maximum rate, the minimum condensing unit capacity is 96,000/48,000 Btu/hr at 30° F saturated suction temperature. Leland Faraday motor, 1/2 hp, 1725 rpm, 115-208-230 V, 8.8-4.4 FLA, 60 Hz, 3 phase. Inlets: (1) 3/4 in. dia. NPT (female, thermowell), (1) 1 in. dia. S-line fitting (sprayball), (1) 1 in. pipe copper (media), (1) 3 in. dia. infeed port. Outlets: (1) 3/8 in. copper pipe (media), (1) 1-1/2 in. dia. threaded fitting (tank). Overall dimensions: 13 ft. 3 in. L x 66 in. W x 72 in. H.