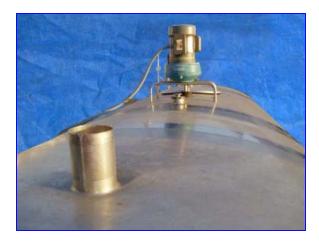

DeLaval Bulk Cooler Farm Tank- 1250 Gallon. Model: E1250R0. S/N: 56670. Offers simple control of wash and cool cycles with timer. Manway: 18 in. dia. Vertical agitator: 26 in. dia. propeller. Maximum rate at which milk can enter this tank and meet the cooling requirements of the 3-A sanitary standards for farm milk cooling and holding tanks, revised, serial # 1301, is 416/208 U.S gph. When milk enters the tank at the maximum rate, the minimum condensing unit capacity is 96,000/48,000 Btu/hr at 30° F saturated suction temperature. Leland Faraday motor, 1/2 hp, 1725 rpm, 115-208-230 V, 8.8-4.4 FLA, 60 Hz, 3 phase. Inlets: (1) 3/4 in. dia. NPT (female, thermowell), (1) 1 in. dia. S-line fitting (sprayball), (1) 1 in. pipe copper (media), (1) 3 in. dia. infeed port. Outlets: (1) 3/8 in. copper pipe (media), (1) 1-1/2 in. dia. threaded fitting (tank). Overall dimensions: 13 ft. 3 in. L x 66 in. W x 72 in. H.