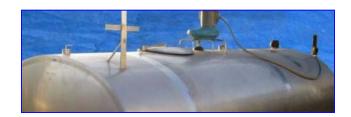

DeLaval Bulk Cooler Farm Tank- 1250 Gallon. Model: E1250R0. S/N: 56670. Offers simple control of wash and cool cycles with timer. Manway: 18 in. dia. Vertical agitator: 26 in. dia. propeller. Maximum rate at which milk can enter this tank and meet the cooling requirements of the 3-A sanitary standards for farm milk cooling and holding tanks, revised, serial # 1301, is 416/208 U.S gph. When milk enters the tank at the maximum rate, the minimum condensing unit capacity is 96,000/48,000 Btu/hr at 30° F saturated suction temperature. Leland Faraday motor, 1/2 hp, 1725 rpm, 115-208-230 V, 8.8-4.4 FLA, 60 Hz, 3 phase. Inlets: (1) 3/4 in. dia. NPT (female, thermowell), (1) 1 in. dia. S-line fitting (sprayball), (1) 1 in. pipe copper (media), (1) 3 in. dia. infeed port. Outlets: (1) 3/8 in. copper pipe (media), (1) 1-1/2 in. dia. threaded fitting (tank). Overall dimensions: 13 ft. 3 in. L x 66 in. W x 72 in. H.