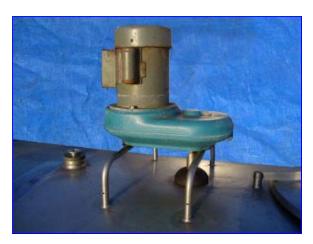

DeLaval Bulk Cooler Farm Tank- 1250 Gallon. Model: E1250R0. S/N: 56670. Offers simple control of wash and cool cycles with timer. Manway: 18 in. dia. Vertical agitator: 26 in. dia. propeller. Maximum rate at which milk can enter this tank and meet the cooling requirements of the 3-A sanitary standards for farm milk cooling and holding tanks, revised, serial # 1301, is 416/208 U.S gph. When milk enters the tank at the maximum rate, the minimum condensing unit capacity is 96,000/48,000 Btu/hr at 30° F saturated suction temperature. Leland Faraday motor, 1/2 hp, 1725 rpm, 115-208-230 V, 8.8-4.4 FLA, 60 Hz, 3 phase. Inlets: (1) 3/4 in. dia. NPT (female, thermowell), (1) 1 in. dia. S-line fitting (sprayball), (1) 1 in. pipe copper (media), (1) 3 in. dia. infeed port. Outlets: (1) 3/8 in. copper pipe (media), (1) 1-1/2 in. dia. threaded fitting (tank). Overall dimensions: 13 ft. 3 in. L x 66 in. W x 72 in. H.