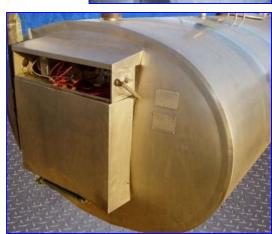

DeLaval Bulk Cooler Farm Tank- 1250 Gallon. Model: E1250R0. S/N: 56670. Offers simple control of wash and cool cycles with timer. Manway: 18 in. dia. Vertical agitator: 26 in. dia. propeller. Maximum rate at which milk can enter this tank and meet the cooling requirements of the 3-A sanitary standards for farm milk cooling and holding tanks, revised, serial # 1301, is 416/208 U.S gph. When milk enters the tank at the maximum rate, the minimum condensing unit capacity is 96,000/48,000 Btu/hr at 30° F saturated suction temperature. Leland Faraday motor, 1/2 hp, 1725 rpm, 115-208-230 V, 8.8-4.4 FLA, 60 Hz, 3 phase. Inlets: (1) 3/4 in. dia. NPT (female, thermowell), (1) 1 in. dia. S-line fitting (sprayball), (1) 1 in. pipe copper (media), (1) 3 in. dia. infeed port. Outlets: (1) 3/8 in. copper pipe (media), (1) 1-1/2 in. dia. threaded fitting (tank). Overall dimensions: 13 ft. 3 in. L x 66 in. W x 72 in. H.