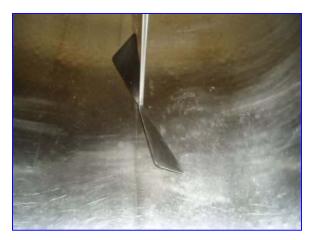

DeLaval Bulk Cooler Farm Tank- 1250 Gallon. Model: E1250R0. S/N: 56670. Offers simple control of wash and cool cycles with timer. Manway: 18 in. dia. Vertical agitator: 26 in. dia. propeller. Maximum rate at which milk can enter this tank and meet the cooling requirements of the 3-A sanitary standards for farm milk cooling and holding tanks, revised, serial # 1301, is 416/208 U.S gph. When milk enters the tank at the maximum rate, the minimum condensing unit capacity is 96,000/48,000 Btu/hr at 30° F saturated suction temperature. Leland Faraday motor, 1/2 hp, 1725 rpm, 115-208-230 V, 8.8-4.4 FLA, 60 Hz, 3 phase. Inlets: (1) 3/4 in. dia. NPT (female, thermowell), (1) 1 in. dia. S-line fitting (sprayball), (1) 1 in. pipe copper (media), (1) 3 in. dia. infeed port. Outlets: (1) 3/8 in. copper pipe (media), (1) 1-1/2 in. dia. threaded fitting (tank). Overall dimensions: 13 ft. 3 in. L x 66 in. W x 72 in. H.