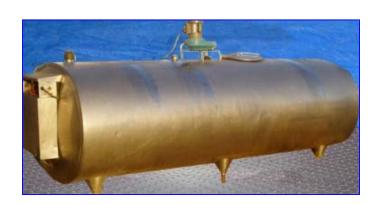

| DeLaval Bulk Cooler Farm Tank- 1250 Gallon |                  |
|--------------------------------------------|------------------|
| Mfg: DeLaval                               | Model: E1250R0   |
| Stock No. HDTD099.3a                       | Serial No. 56670 |

DeLaval Bulk Cooler Farm Tank- 1250 Gallon. Model: E1250R0. S/N: 56670. Offers simple control of wash and cool cycles with timer. Manway: 18 in. dia. Vertical agitator: 26 in. dia. propeller. Maximum rate at which milk can enter this tank and meet the cooling requirements of the 3-A sanitary standards for farm milk cooling and holding tanks, revised, serial # 1301, is 416/208 U.S gph. When milk enters the tank at the maximum rate, the minimum condensing unit capacity is 96,000/48,000 Btu/hr at 30° F saturated suction temperature. Leland Faraday motor, 1/2 hp, 1725 rpm, 115-208-230 V, 8.8-4.4 FLA, 60 Hz, 3 phase. Inlets: (1) 3/4 in. dia. NPT (female, thermowell), (1) 1 in. dia. S-line fitting (sprayball), (1) 1 in. pipe copper (media), (1) 3 in. dia. infeed port. Outlets: (1) 3/8 in. copper pipe (media), (1) 1-1/2 in. dia. threaded fitting (tank). Overall dimensions: 13 ft. 3 in. L x 66 in. W x 72 in. H.