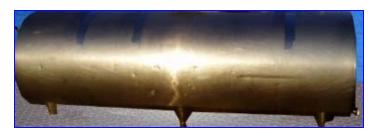

| DeLaval Bulk Cooler Farm Tank- 1250 Gallon |                  |
|--------------------------------------------|------------------|
| Mfg: DeLaval                               | Model: E1250R0   |
| Stock No. HDTD099.3a                       | Serial No. 56670 |

DeLaval Bulk Cooler Farm Tank- 1250 Gallon. Model: E1250R0. S/N: 56670. Offers simple control of wash and cool cycles with timer. Manway: 18 in. dia. Vertical agitator: 26 in. dia. propeller. Maximum rate at which milk can enter this tank and meet the cooling requirements of the 3-A sanitary standards for farm milk cooling and holding tanks, revised, serial # 1301, is 416/208 U.S gph. When milk enters the tank at the maximum rate, the minimum condensing unit capacity is 96,000/48,000 Btu/hr at 30° F saturated suction temperature. Leland Faraday motor, 1/2 hp, 1725 rpm, 115-208-230 V, 8.8-4.4 FLA, 60 Hz, 3 phase. Inlets: (1) 3/4 in. dia. NPT (female, thermowell), (1) 1 in. dia. S-line fitting (sprayball), (1) 1 in. pipe copper (media), (1) 3 in. dia. infeed port. Outlets: (1) 3/8 in. copper pipe (media), (1) 1-1/2 in. dia. threaded fitting (tank). Overall dimensions: 13 ft. 3 in. L x 66 in. W x 72 in. H.