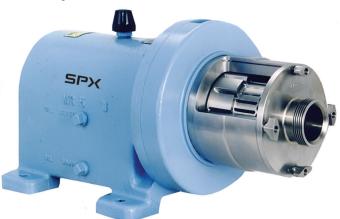

# Shear Pump

**DISPERSION EQUIPMENT** 

#### Processes as it pumps

Economical Waukesha Cherry-Burrell Shear Pumps combine product transfer with many involved and otherwise expensive processing operations. A completely predictable action mechanically and hydraulically produces dependable, uniform inline or batch processing with no aeration.