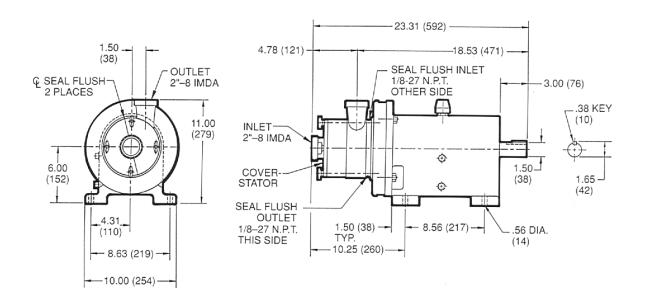

/stator combinations and/or adjustment of rotor speed provide precise control of texturizing effect.

Emulsifies: makes stable emulsions of products with both oil and water base ingredients. The requirements for stabilizer and/or emulsifier additives may be reduced.

Blends: provides continuous, online blending without air incorporation or lumps of dry product. Extremely uniform blending is achieved.

Reconstitutes: assists reconstitution of powdered products, such as milk powders. Recirculation with Shear Pump provides faster and more complete solution.

Suspends/Disperses: gives stable solids in liquid suspensions. Particle size reduction is also possible. Provides uniform dispersion of products, such as dyes.



Easy disassembly and reassembly for cleaning.

### Shear Pump Dimensions:



#### 611 Sugar Creek Rd. Delavan, WI 53115

PHONE: (262) 728-1900 or (800) 252-5200 FAX: (262) 728-4904 (800) 252-5012 E-MAIL: wcb@spx.com

SPX reserves the right to incorporate our latest design and material changes without notice or obligation. Design features, materials of construction and dimensional data, as described in this bulletin, are provided for your information only and should not be relied upon unless confirmed in writing. Please contact your local sales representative for product availability in your region. For more information visit www.spx.com. The green ">" is a trademark of SPX Corporation, Inc. ISSUED 04/2015 FH-1716

COPYRIGHT © 2015 SPX Corporation