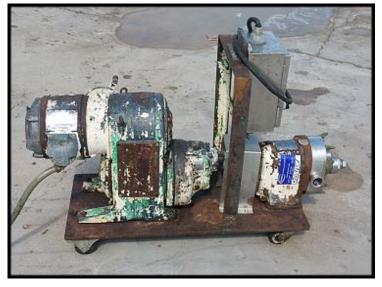

| Waukesha 25 Positive Displacement Pump |                         |  |
|----------------------------------------|-------------------------|--|
| Mfg: Waukesha                          | Model: 025              |  |
| Stock No.: HDUL965A.4                  | Serial No.: DO45666SSR1 |  |

Used Waukesha Positive Displacement Pump. Model 25 (DO Series). Serial: DO45666SSR1. Displacement per revolution: 0.06 gallons. Max speed / pressure: 600 RPM / 150 PSI. Nominal capacity to 36 GPM. Nominal temperature range: -40F to 300F. US Varidrive motor: 1.5 HP: 208-220/440V, 5.9-5.8/2.9 Amps, 1800 RPM, 3-phase, 60 Hz. Final RPM: 104 to 520 RPM (adjustable). Includes pump with pressure relief faceplate, vari-drive, base, and motor starter. Ports: 1.5 in. S-line fittings. Overall dimensions: 4 ft. L x 1 ft. 6 in. W x 2 ft. 9 in. High.