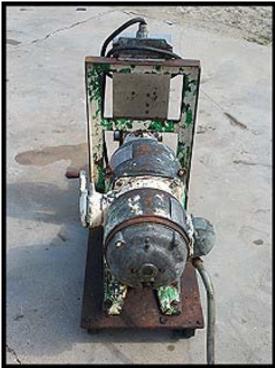

| Waukesha 25 Positive Displacement Pump |                         |  |
|----------------------------------------|-------------------------|--|
| Mfg: Waukesha                          | Model: 025              |  |
| Stock No.: HDUL965A.4                  | Serial No.: DO45666SSR1 |  |

Used Waukesha Positive Displacement Pump. Model 25 (DO Series). Serial: DO45666SSR1. Displacement per revolution: 0.06 gallons. Max speed / pressure: 600 RPM / 150 PSI. Nominal capacity to 36 GPM. Nominal temperature range: -40F to 300F. US Varidrive motor: 1.5 HP: 208-220/440V, 5.9-5.8/2.9 Amps, 1800 RPM, 3-phase, 60 Hz. Final RPM: 104 to 520 RPM (adjustable). Includes pump with pressure relief faceplate, vari-drive, base, and motor starter. Ports: 1.5 in. S-line fittings. Overall dimensions: 4 ft. L x 1 ft. 6 in. W x 2 ft. 9 in. High.