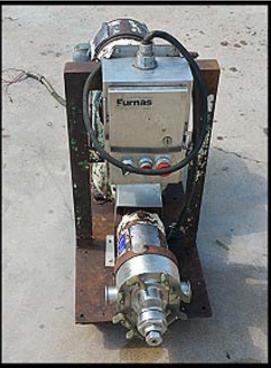

| Waukesha 25 Positive Displacement Pump |                         |  |
|----------------------------------------|-------------------------|--|
| Mfg: Waukesha                          | Model: 025              |  |
| Stock No.: HDUL965A.4                  | Serial No.: DO45666SSR1 |  |

Used Waukesha Positive Displacement Pump. Model 25 (DO Series). Serial: DO45666SSR1. Displacement per revolution: 0.06 gallons. Max speed / pressure: 600 RPM / 150 PSI. Nominal capacity to 36 GPM. Nominal temperature range: -40F to 300F. US Varidrive motor: 1.5 HP: 208-220/440V, 5.9-5.8/2.9 Amps, 1800 RPM, 3-phase, 60 Hz. Final RPM: 104 to 520 RPM (adjustable). Includes pump with pressure relief faceplate, vari-drive, base, and motor starter. Ports: 1.5 in. S-line fittings. Overall dimensions: 4 ft. L x 1 ft. 6 in. W x 2 ft. 9 in. High.