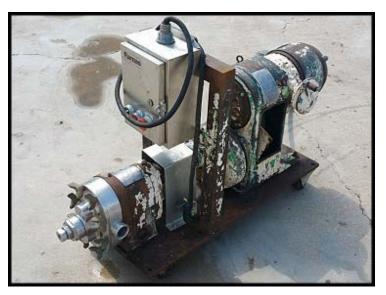

| Waukesha 25 Positive Displacement Pump |                         |  |
|----------------------------------------|-------------------------|--|
| Mfg: Waukesha                          | Model: 025              |  |
| Stock No.: HDUL965A.4                  | Serial No.: DO45666SSR1 |  |

Used Waukesha Positive Displacement Pump. Model 25 (DO Series). Serial: DO45666SSR1. Displacement per revolution: 0.06 gallons. Max speed / pressure: 600 RPM / 150 PSI. Nominal capacity to 36 GPM. Nominal temperature range: -40F to 300F. US Varidrive motor: 1.5 HP: 208-220/440V, 5.9-5.8/2.9 Amps, 1800 RPM, 3-phase, 60 Hz. Final RPM: 104 to 520 RPM (adjustable). Includes pump with pressure relief faceplate, vari-drive, base, and motor starter. Ports: 1.5 in. S-line fittings. Overall dimensions: 4 ft. L x 1 ft. 6 in. W x 2 ft. 9 in. High.