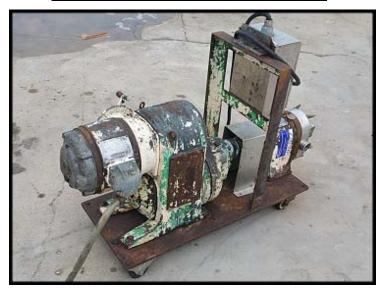

| Waukesha 25 Positive Displacement Pump |                         |  |
|----------------------------------------|-------------------------|--|
| Mfg: Waukesha                          | Model: 025              |  |
| Stock No.: HDUL965A.4                  | Serial No.: DO45666SSR1 |  |

Used Waukesha Positive Displacement Pump. Model 25 (DO Series). Serial: DO45666SSR1. Displacement per revolution: 0.06 gallons. Max speed / pressure: 600 RPM / 150 PSI. Nominal capacity to 36 GPM. Nominal temperature range: -40F to 300F. US Varidrive motor: 1.5 HP: 208-220/440V, 5.9-5.8/2.9 Amps, 1800 RPM, 3-phase, 60 Hz. Final RPM: 104 to 520 RPM (adjustable). Includes pump with pressure relief faceplate, vari-drive, base, and motor starter. Ports: 1.5 in. S-line fittings. Overall dimensions: 4 ft. L x 1 ft. 6 in. W x 2 ft. 9 in. High.