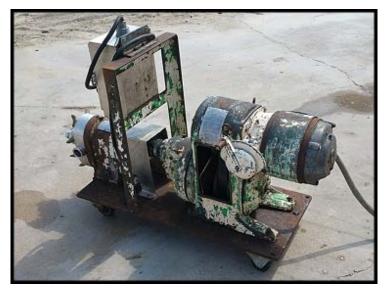

| Waukesha 25 Positive Displacement Pump |                         |  |
|----------------------------------------|-------------------------|--|
| Mfg: Waukesha                          | Model: 025              |  |
| Stock No.: HDUL965A.4                  | Serial No.: DO45666SSR1 |  |

Used Waukesha Positive Displacement Pump. Model 25 (DO Series). Serial: DO45666SSR1. Displacement per revolution: 0.06 gallons. Max speed / pressure: 600 RPM / 150 PSI. Nominal capacity to 36 GPM. Nominal temperature range: -40F to 300F. US Varidrive motor: 1.5 HP: 208-220/440V, 5.9-5.8/2.9 Amps, 1800 RPM, 3-phase, 60 Hz. Final RPM: 104 to 520 RPM (adjustable). Includes pump with pressure relief faceplate, vari-drive, base, and motor starter. Ports: 1.5 in. S-line fittings. Overall dimensions: 4 ft. L x 1 ft. 6 in. W x 2 ft. 9 in. High.