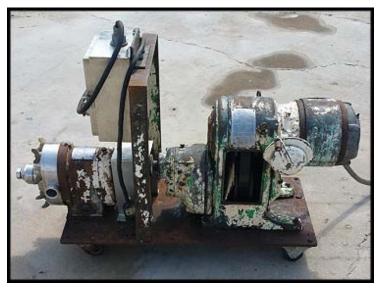

| Waukesha 25 Positive Displacement Pump |                         |  |
|----------------------------------------|-------------------------|--|
| Mfg: Waukesha                          | Model: 025              |  |
| Stock No.: HDUL965A.4                  | Serial No.: DO45666SSR1 |  |

Used Waukesha Positive Displacement Pump. Model 25 (DO Series). Serial: DO45666SSR1. Displacement per revolution: 0.06 gallons. Max speed / pressure: 600 RPM / 150 PSI. Nominal capacity to 36 GPM. Nominal temperature range: -40F to 300F. US Varidrive motor: 1.5 HP: 208-220/440V, 5.9-5.8/2.9 Amps, 1800 RPM, 3-phase, 60 Hz. Final RPM: 104 to 520 RPM (adjustable). Includes pump with pressure relief faceplate, vari-drive, base, and motor starter. Ports: 1.5 in. S-line fittings. Overall dimensions: 4 ft. L x 1 ft. 6 in. W x 2 ft. 9 in. High.