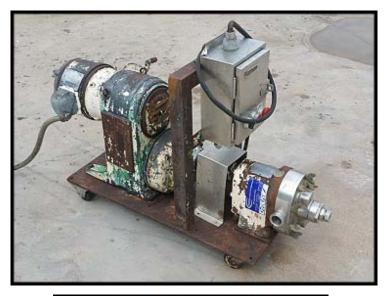

| Waukesha 25 Positive Displacement Pump |                         |  |
|----------------------------------------|-------------------------|--|
| Mfg: Waukesha                          | Model: 025              |  |
| Stock No.: HDUL965A.4                  | Serial No.: DO45666SSR1 |  |

Used Waukesha Positive Displacement Pump. Model 25 (DO Series). Serial: DO45666SSR1. Displacement per revolution: 0.06 gallons. Max speed / pressure: 600 RPM / 150 PSI. Nominal capacity to 36 GPM. Nominal temperature range: -40F to 300F. US Varidrive motor: 1.5 HP: 208-220/440V, 5.9-5.8/2.9 Amps, 1800 RPM, 3-phase, 60 Hz. Final RPM: 104 to 520 RPM (adjustable). Includes pump with pressure relief faceplate, vari-drive, base, and motor starter. Ports: 1.5 in. S-line fittings. Overall dimensions: 4 ft. L x 1 ft. 6 in. W x 2 ft. 9 in. High.