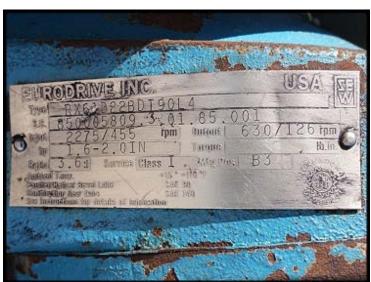

Used Tri-Clover Rotary Lobe Positive Displacement Pump. Model: PRR25-11/2M-TC1-4-ST-S. Serial: R1719. Ladish Co. Tri-Clover Division. PR Series. Maximum pump flowrate at 20 PSI: 28 GPM. Pump displacement per revolution: 0.08 gallons. Includes pressure relief faceplate, Buna rotors, adjustable gear drive. SEW Eurodrive: type RX61D22BDT90L4, ratio 3.6, input 2275/455 RPM, output: 630/126 RPM. Ports: 1.5 in. S-line fittings. Overall dimensions: 4 ft. L x 1 ft. 3 in. W x 1 ft. 9 in. High.