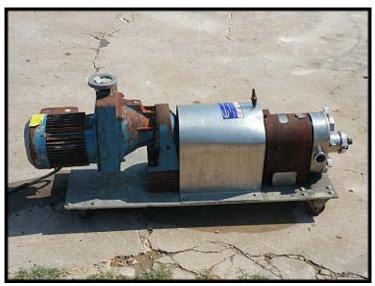

| Tri Clover PR25 Positive Displacement Pump |                               |
|--------------------------------------------|-------------------------------|
| Mfg: Tri-Clover                            | Model: PRR25-11/2M-TC1-4-ST-S |
| Stock No.: HDUL965B.4                      | Serial No.: R1719             |

Used Tri-Clover Rotary Lobe Positive Displacement Pump. Model: PRR25-11/2M-TC1-4-ST-S. Serial: R1719. Ladish Co. Tri-Clover Division. PR Series. Maximum pump flowrate at 20 PSI: 28 GPM. Pump displacement per revolution: 0.08 gallons. Includes pressure relief faceplate, Buna rotors, adjustable gear drive. SEW Eurodrive: type RX61D22BDT90L4, ratio 3.6, input 2275/455 RPM, output: 630/126 RPM. Ports: 1.5 in. S-line fittings. Overall dimensions: 4 ft. L x 1 ft. 3 in. W x 1 ft. 9 in. High.