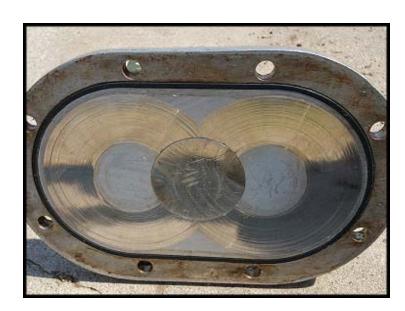

Used Tri-Clover Rotary Lobe Positive Displacement Pump. Model: PRR25-11/2M-TC1-4-ST-S. Serial: R1719. Ladish Co. Tri-Clover Division. PR Series. Maximum pump flowrate at 20 PSI: 28 GPM. Pump displacement per revolution: 0.08 gallons. Includes pressure relief faceplate, Buna rotors, adjustable gear drive. SEW Eurodrive: type RX61D22BDT90L4, ratio 3.6, input 2275/455 RPM, output: 630/126 RPM. Ports: 1.5 in. S-line fittings. Overall dimensions: 4 ft. L x 1 ft. 3 in. W x 1 ft. 9 in. High.