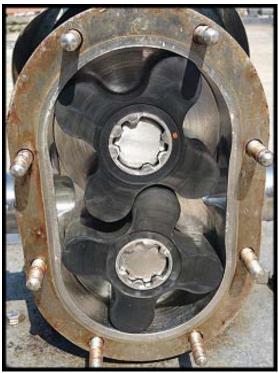

Used Tri-Clover Rotary Lobe Positive Displacement Pump. Model: PRR25-11/2M-TC1-4-ST-S. Serial: R1719. Ladish Co. Tri-Clover Division. PR Series. Maximum pump flowrate at 20 PSI: 28 GPM. Pump displacement per revolution: 0.08 gallons. Includes pressure relief faceplate, Buna rotors, adjustable gear drive. SEW Eurodrive: type RX61D22BDT90L4, ratio 3.6, input 2275/455 RPM, output: 630/126 RPM. Ports: 1.5 in. S-line fittings. Overall dimensions: 4 ft. L x 1 ft. 3 in. W x 1 ft. 9 in. High.