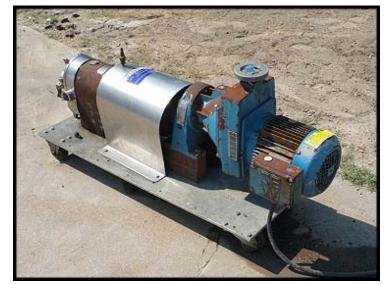

| Tri Clover PR25 Positive Displacement Pump |                               |
|--------------------------------------------|-------------------------------|
| Mfg: Tri-Clover                            | Model: PRR25-11/2M-TC1-4-ST-S |
| Stock No.: HDUL965B.4                      | Serial No.: R1719             |

Used Tri-Clover Rotary Lobe Positive Displacement Pump. Model: PRR25-11/2M-TC1-4-ST-S. Serial: R1719. Ladish Co. Tri-Clover Division. PR Series. Maximum pump flowrate at 20 PSI: 28 GPM. Pump displacement per revolution: 0.08 gallons. Includes pressure relief faceplate, Buna rotors, adjustable gear drive. SEW Eurodrive: type RX61D22BDT90L4, ratio 3.6, input 2275/455 RPM, output: 630/126 RPM. Ports: 1.5 in. S-line fittings. Overall dimensions: 4 ft. L x 1 ft. 3 in. W x 1 ft. 9 in. High.