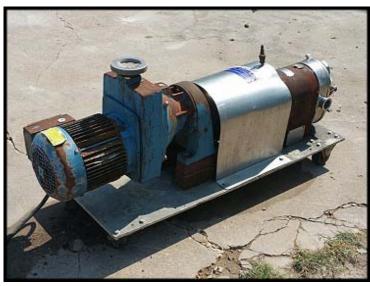

| Tri Clover PR25 Positive Displacement Pump |                               |
|--------------------------------------------|-------------------------------|
| Mfg: Tri-Clover                            | Model: PRR25-11/2M-TC1-4-ST-S |
| Stock No.: HDUL965B.4                      | Serial No.: R1719             |

Used Tri-Clover Rotary Lobe Positive Displacement Pump. Model: PRR25-11/2M-TC1-4-ST-S. Serial: R1719. Ladish Co. Tri-Clover Division. PR Series. Maximum pump flowrate at 20 PSI: 28 GPM. Pump displacement per revolution: 0.08 gallons. Includes pressure relief faceplate, Buna rotors, adjustable gear drive. SEW Eurodrive: type RX61D22BDT90L4, ratio 3.6, input 2275/455 RPM, output: 630/126 RPM. Ports: 1.5 in. S-line fittings. Overall dimensions: 4 ft. L x 1 ft. 3 in. W x 1 ft. 9 in. High.