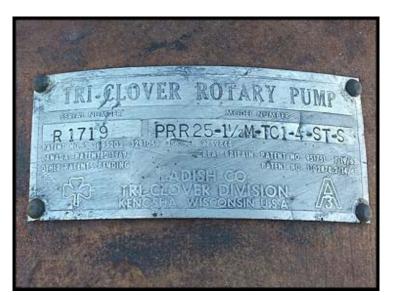

| Tri Clover PR25 Positive Displacement Pump |                               |
|--------------------------------------------|-------------------------------|
| Mfg: Tri-Clover                            | Model: PRR25-11/2M-TC1-4-ST-S |
| Stock No.: HDUL965B.4                      | Serial No.: R1719             |

Used Tri-Clover Rotary Lobe Positive Displacement Pump. Model: PRR25-11/2M-TC1-4-ST-S. Serial: R1719. Ladish Co. Tri-Clover Division. PR Series. Maximum pump flowrate at 20 PSI: 28 GPM. Pump displacement per revolution: 0.08 gallons. Includes pressure relief faceplate, Buna rotors, adjustable gear drive. SEW Eurodrive: type RX61D22BDT90L4, ratio 3.6, input 2275/455 RPM, output: 630/126 RPM. Ports: 1.5 in. S-line fittings. Overall dimensions: 4 ft. L x 1 ft. 3 in. W x 1 ft. 9 in. High.