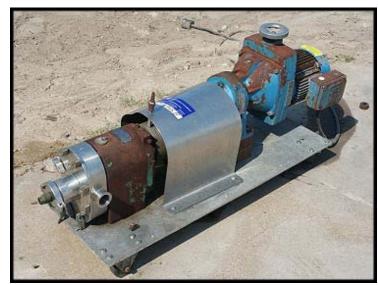

| Tri Clover PR25 Positive Displacement Pump |                               |
|--------------------------------------------|-------------------------------|
| Mfg: Tri-Clover                            | Model: PRR25-11/2M-TC1-4-ST-S |
| Stock No.: HDUL965B.4                      | Serial No.: R1719             |

Used Tri-Clover Rotary Lobe Positive Displacement Pump. Model: PRR25-11/2M-TC1-4-ST-S. Serial: R1719. Ladish Co. Tri-Clover Division. PR Series. Maximum pump flowrate at 20 PSI: 28 GPM. Pump displacement per revolution: 0.08 gallons. Includes pressure relief faceplate, Buna rotors, adjustable gear drive. SEW Eurodrive: type RX61D22BDT90L4, ratio 3.6, input 2275/455 RPM, output: 630/126 RPM. Ports: 1.5 in. S-line fittings. Overall dimensions: 4 ft. L x 1 ft. 3 in. W x 1 ft. 9 in. High.