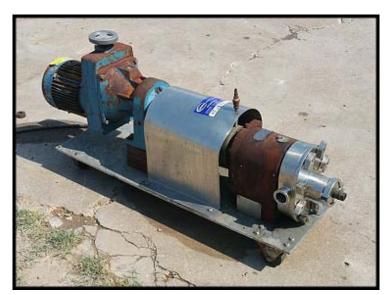

| Tri Clover PR25 Positive Displacement Pump |                               |
|--------------------------------------------|-------------------------------|
| Mfg: Tri-Clover                            | Model: PRR25-11/2M-TC1-4-ST-S |
| Stock No.: HDUL965B.4                      | Serial No.: R1719             |

Used Tri-Clover Rotary Lobe Positive Displacement Pump. Model: PRR25-11/2M-TC1-4-ST-S. Serial: R1719. Ladish Co. Tri-Clover Division. PR Series. Maximum pump flowrate at 20 PSI: 28 GPM. Pump displacement per revolution: 0.08 gallons. Includes pressure relief faceplate, Buna rotors, adjustable gear drive. SEW Eurodrive: type RX61D22BDT90L4, ratio 3.6, input 2275/455 RPM, output: 630/126 RPM. Ports: 1.5 in. S-line fittings. Overall dimensions: 4 ft. L x 1 ft. 3 in. W x 1 ft. 9 in. High.