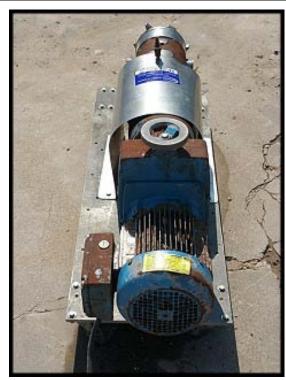

| Tri Clover PR25 Positive Displacement Pump |                               |
|--------------------------------------------|-------------------------------|
| Mfg: Tri-Clover                            | Model: PRR25-11/2M-TC1-4-ST-S |
| Stock No.: HDUL965B.4                      | Serial No.: R1719             |

Used Tri-Clover Rotary Lobe Positive Displacement Pump. Model: PRR25-11/2M-TC1-4-ST-S. Serial: R1719. Ladish Co. Tri-Clover Division. PR Series. Maximum pump flowrate at 20 PSI: 28 GPM. Pump displacement per revolution: 0.08 gallons. Includes pressure relief faceplate, Buna rotors, adjustable gear drive. SEW Eurodrive: type RX61D22BDT90L4, ratio 3.6, input 2275/455 RPM, output: 630/126 RPM. Ports: 1.5 in. S-line fittings. Overall dimensions: 4 ft. L x 1 ft. 3 in. W x 1 ft. 9 in. High.