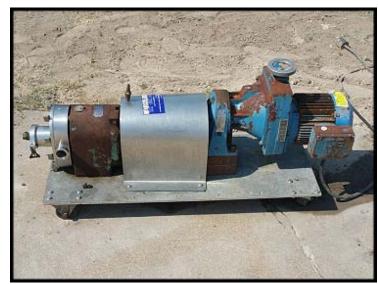

| Tri Clover PR25 Positive Displacement Pump |                               |
|--------------------------------------------|-------------------------------|
| Mfg: Tri-Clover                            | Model: PRR25-11/2M-TC1-4-ST-S |
| Stock No.: HDUL965B.4                      | Serial No.: R1719             |

Used Tri-Clover Rotary Lobe Positive Displacement Pump. Model: PRR25-11/2M-TC1-4-ST-S. Serial: R1719. Ladish Co. Tri-Clover Division. PR Series. Maximum pump flowrate at 20 PSI: 28 GPM. Pump displacement per revolution: 0.08 gallons. Includes pressure relief faceplate, Buna rotors, adjustable gear drive. SEW Eurodrive: type RX61D22BDT90L4, ratio 3.6, input 2275/455 RPM, output: 630/126 RPM. Ports: 1.5 in. S-line fittings. Overall dimensions: 4 ft. L x 1 ft. 3 in. W x 1 ft. 9 in. High.