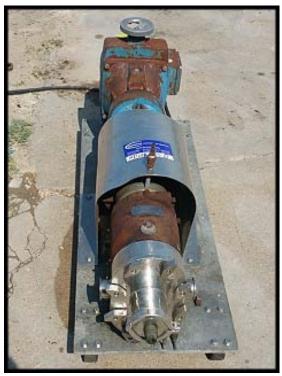

| Tri Clover PR25 Positive Displacement Pump |                               |
|--------------------------------------------|-------------------------------|
| Mfg: Tri-Clover                            | Model: PRR25-11/2M-TC1-4-ST-S |
| Stock No.: HDUL965B.4                      | Serial No.: R1719             |

Used Tri-Clover Rotary Lobe Positive Displacement Pump. Model: PRR25-11/2M-TC1-4-ST-S. Serial: R1719. Ladish Co. Tri-Clover Division. PR Series. Maximum pump flowrate at 20 PSI: 28 GPM. Pump displacement per revolution: 0.08 gallons. Includes pressure relief faceplate, Buna rotors, adjustable gear drive. SEW Eurodrive: type RX61D22BDT90L4, ratio 3.6, input 2275/455 RPM, output: 630/126 RPM. Ports: 1.5 in. S-line fittings. Overall dimensions: 4 ft. L x 1 ft. 3 in. W x 1 ft. 9 in. High.