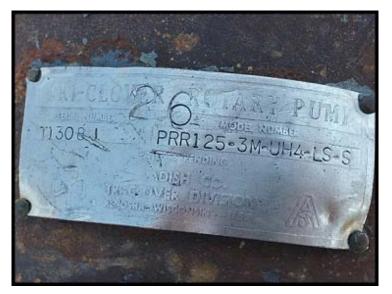

| Tri Clover PR125 Positive Displacement Pump |                           |
|---------------------------------------------|---------------------------|
| Mfg: Tri-Clover                             | Model: PRR125-3M-UH4-LS-S |
| Stock No.: HDUL975B.12a                     | Serial No.: T1308J        |

Used Tri-Clover Rotary Lobe Positive Displacement Pump. Model: PRR125-3M-UH4-LS-S. Serial: T1308J. Ladish Co. Maximum pump flowrate: 120 GPM at 20 PSI. Pump displacement per revolution: 0.3 gallons. Includes: stainless steel 4-lobe rotors, pressure relief faceplate cover, cart. US Motors: 7.5 HP, 1745 RPM, 208-230/460V, 25/12.5 amps, 3-phase, 60 Hz, TE enclosure. Ports: 3 in. Tri-Clamp. Overall dimensions: 5 ft. L x 1 ft. 7 in. W x 3 ft. 11 in. High.