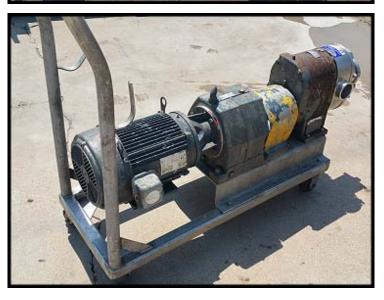

| Tri Clover PR125 Positive Displacement Pump |                           |
|---------------------------------------------|---------------------------|
| Mfg: Tri-Clover                             | Model: PRR125-3M-UH4-LS-S |
| Stock No.: HDUL975B.12a                     | Serial No.: T1308J        |

Used Tri-Clover Rotary Lobe Positive Displacement Pump. Model: PRR125-3M-UH4-LS-S. Serial: T1308J. Ladish Co. Maximum pump flowrate: 120 GPM at 20 PSI. Pump displacement per revolution: 0.3 gallons. Includes: stainless steel 4-lobe rotors, pressure relief faceplate cover, cart. US Motors: 7.5 HP, 1745 RPM, 208-230/460V, 25/12.5 amps, 3-phase, 60 Hz, TE enclosure. Ports: 3 in. Tri-Clamp. Overall dimensions: 5 ft. L x 1 ft. 7 in. W x 3 ft. 11 in. High.