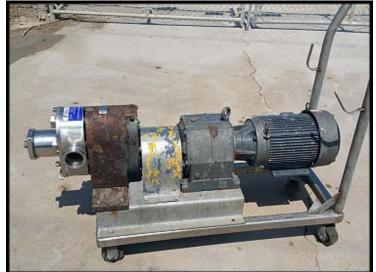

| Tri Clover PR125 Positive Displacement Pump |                           |
|---------------------------------------------|---------------------------|
| Mfg: Tri-Clover                             | Model: PRR125-3M-UH4-LS-S |
| Stock No.: HDUL975B.12a                     | Serial No.: T1308J        |

Used Tri-Clover Rotary Lobe Positive Displacement Pump. Model: PRR125-3M-UH4-LS-S. Serial: T1308J. Ladish Co. Maximum pump flowrate: 120 GPM at 20 PSI. Pump displacement per revolution: 0.3 gallons. Includes: stainless steel 4-lobe rotors, pressure relief faceplate cover, cart. US Motors: 7.5 HP, 1745 RPM, 208-230/460V, 25/12.5 amps, 3-phase, 60 Hz, TE enclosure. Ports: 3 in. Tri-Clamp. Overall dimensions: 5 ft. L x 1 ft. 7 in. W x 3 ft. 11 in. High.