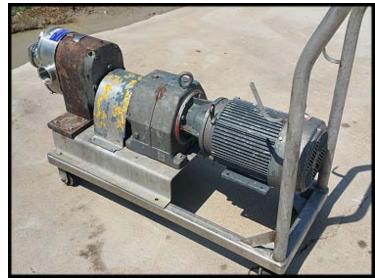

| Tri Clover PR125 Positive Displacement Pump |                           |
|---------------------------------------------|---------------------------|
| Mfg: Tri-Clover                             | Model: PRR125-3M-UH4-LS-S |
| Stock No.: HDUL975B.12a                     | Serial No.: T1308J        |

Used Tri-Clover Rotary Lobe Positive Displacement Pump. Model: PRR125-3M-UH4-LS-S. Serial: T1308J. Ladish Co. Maximum pump flowrate: 120 GPM at 20 PSI. Pump displacement per revolution: 0.3 gallons. Includes: stainless steel 4-lobe rotors, pressure relief faceplate cover, cart. US Motors: 7.5 HP, 1745 RPM, 208-230/460V, 25/12.5 amps, 3-phase, 60 Hz, TE enclosure. Ports: 3 in. Tri-Clamp. Overall dimensions: 5 ft. L x 1 ft. 7 in. W x 3 ft. 11 in. High.