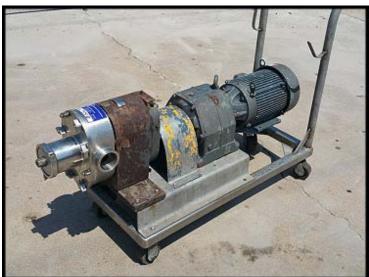

| Tri Clover PR125 Positive Displacement Pump |                           |
|---------------------------------------------|---------------------------|
| Mfg: Tri-Clover                             | Model: PRR125-3M-UH4-LS-S |
| Stock No.: HDUL975B.12a                     | Serial No.: T1308J        |

Used Tri-Clover Rotary Lobe Positive Displacement Pump. Model: PRR125-3M-UH4-LS-S. Serial: T1308J. Ladish Co. Maximum pump flowrate: 120 GPM at 20 PSI. Pump displacement per revolution: 0.3 gallons. Includes: stainless steel 4-lobe rotors, pressure relief faceplate cover, cart. US Motors: 7.5 HP, 1745 RPM, 208-230/460V, 25/12.5 amps, 3-phase, 60 Hz, TE enclosure. Ports: 3 in. Tri-Clamp. Overall dimensions: 5 ft. L x 1 ft. 7 in. W x 3 ft. 11 in. High.