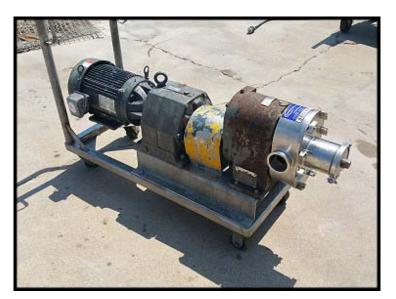

| Tri Clover PR125 Positive Displacement Pump |                           |
|---------------------------------------------|---------------------------|
| Mfg: Tri-Clover                             | Model: PRR125-3M-UH4-LS-S |
| Stock No.: HDUL975B.12a                     | Serial No.: T1308J        |

Used Tri-Clover Rotary Lobe Positive Displacement Pump. Model: PRR125-3M-UH4-LS-S. Serial: T1308J. Ladish Co. Maximum pump flowrate: 120 GPM at 20 PSI. Pump displacement per revolution: 0.3 gallons. Includes: stainless steel 4-lobe rotors, pressure relief faceplate cover, cart. US Motors: 7.5 HP, 1745 RPM, 208-230/460V, 25/12.5 amps, 3-phase, 60 Hz, TE enclosure. Ports: 3 in. Tri-Clamp. Overall dimensions: 5 ft. L x 1 ft. 7 in. W x 3 ft. 11 in. High.