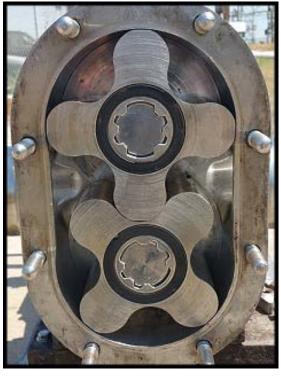

Used Tri-Clover Rotary Lobe Positive Displacement Pump. Model: PRR125-3M-UH4-LS-S. Serial: T1308J. Ladish Co. Maximum pump flowrate: 120 GPM at 20 PSI. Pump displacement per revolution: 0.3 gallons. Includes: stainless steel 4-lobe rotors, pressure relief faceplate cover, cart. US Motors: 7.5 HP, 1745 RPM, 208-230/460V, 25/12.5 amps, 3-phase, 60 Hz, TE enclosure. Ports: 3 in. Tri-Clamp. Overall dimensions: 5 ft. L x 1 ft. 7 in. W x 3 ft. 11 in. High.