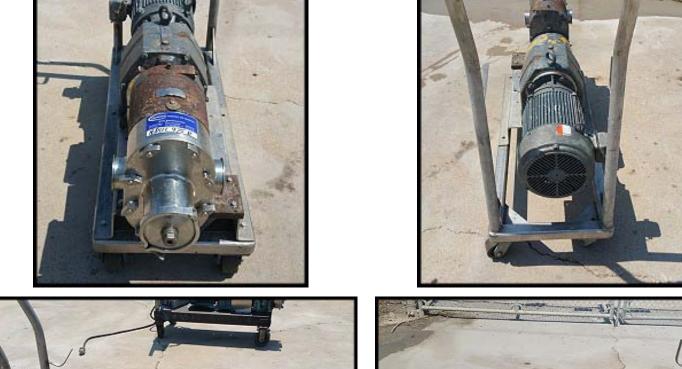

| Tri Clover PR125 Positive Displacement Pump |                           |
|---------------------------------------------|---------------------------|
| Mfg: Tri-Clover                             | Model: PRR125-3M-UH4-LS-S |
| Stock No.: HDUL975B.12a                     | Serial No.: T1308J        |

Used Tri-Clover Rotary Lobe Positive Displacement Pump. Model: PRR125-3M-UH4-LS-S. Serial: T1308J. Ladish Co. Maximum pump flowrate: 120 GPM at 20 PSI. Pump displacement per revolution: 0.3 gallons. Includes: stainless steel 4-lobe rotors, pressure relief faceplate cover, cart. US Motors: 7.5 HP, 1745 RPM, 208-230/460V, 25/12.5 amps, 3-phase, 60 Hz, TE enclosure. Ports: 3 in. Tri-Clamp. Overall dimensions: 5 ft. L x 1 ft. 7 in. W x 3 ft. 11 in. High.