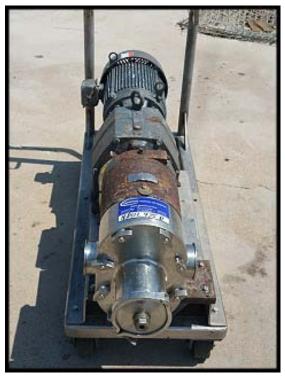

| Tri Clover PR125 Positive Displacement Pump |                           |
|---------------------------------------------|---------------------------|
| Mfg: Tri-Clover                             | Model: PRR125-3M-UH4-LS-S |
| Stock No.: HDUL975B.12a                     | Serial No.: T1308J        |

Used Tri-Clover Rotary Lobe Positive Displacement Pump. Model: PRR125-3M-UH4-LS-S. Serial: T1308J. Ladish Co. Maximum pump flowrate: 120 GPM at 20 PSI. Pump displacement per revolution: 0.3 gallons. Includes: stainless steel 4-lobe rotors, pressure relief faceplate cover, cart. US Motors: 7.5 HP, 1745 RPM, 208-230/460V, 25/12.5 amps, 3-phase, 60 Hz, TE enclosure. Ports: 3 in. Tri-Clamp. Overall dimensions: 5 ft. L x 1 ft. 7 in. W x 3 ft. 11 in. High.