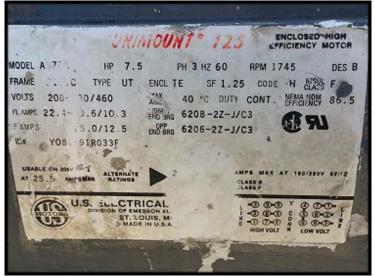

Used Tri-Clover Rotary Lobe Positive Displacement Pump. Model: PRR125-3M-UH4-LS-S. Serial: T1308J. Ladish Co. Maximum pump flowrate: 120 GPM at 20 PSI. Pump displacement per revolution: 0.3 gallons. Includes: stainless steel 4-lobe rotors, pressure relief faceplate cover, cart. US Motors: 7.5 HP, 1745 RPM, 208-230/460V, 25/12.5 amps, 3-phase, 60 Hz, TE enclosure. Ports: 3 in. Tri-Clamp. Overall dimensions: 5 ft. L x 1 ft. 7 in. W x 3 ft. 11 in. High.