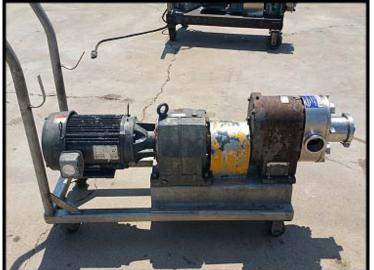

| Tri Clover PR125 Positive Displacement Pump |                           |
|---------------------------------------------|---------------------------|
| Mfg: Tri-Clover                             | Model: PRR125-3M-UH4-LS-S |
| Stock No.: HDUL975B.12a                     | Serial No.: T1308J        |

Used Tri-Clover Rotary Lobe Positive Displacement Pump. Model: PRR125-3M-UH4-LS-S. Serial: T1308J. Ladish Co. Maximum pump flowrate: 120 GPM at 20 PSI. Pump displacement per revolution: 0.3 gallons. Includes: stainless steel 4-lobe rotors, pressure relief faceplate cover, cart. US Motors: 7.5 HP, 1745 RPM, 208-230/460V, 25/12.5 amps, 3-phase, 60 Hz, TE enclosure. Ports: 3 in. Tri-Clamp. Overall dimensions: 5 ft. L x 1 ft. 7 in. W x 3 ft. 11 in. High.