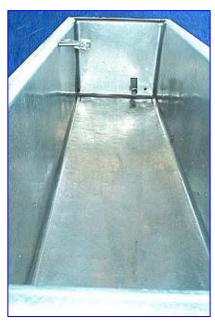

Stainless Steel COP Jet Spray Wash Tank- 170 Gallon. Dual manifolds evenly distribute cleaning agent through (18) 3/8 in. dia. spray ports. Tank is equipped with an Anderson ACR 700 temperature recorder. Ampco Pump. Baldor Industrial Motor, 10 hp, 3,500 rpm, 230/460 V, 23/11.5 amps, 60 Hz, 3 phase. Inlets: (1) 2 in. dia. NPT ball valve (female). Outlets: (1) 3/4 in. dia. NPT, (1) 3/4 in. dia. ball valve (female), (1) 2 in. dia. threaded fitting. Overall dim: 79 in. L x 30 in. W x 89-1/2 in. H.