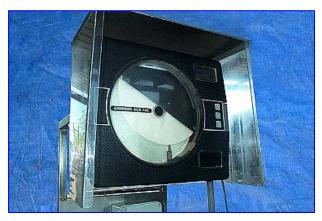

Stainless Steel COP Jet Spray Wash Tank- 170 Gallon. Dual manifolds evenly distribute cleaning agent through (18) 3/8 in. dia. spray ports. Tank is equipped with an Anderson ACR 700 temperature recorder. Ampco Pump. Baldor Industrial Motor, 10 hp, 3,500 rpm, 230/460 V, 23/11.5 amps, 60 Hz, 3 phase. Inlets: (1) 2 in. dia. NPT ball valve (female). Outlets: (1) 3/4 in. dia. NPT, (1) 3/4 in. dia. ball valve (female), (1) 2 in. dia. threaded fitting. Overall dim: 79 in. L x 30 in. W x 89-1/2 in. H.