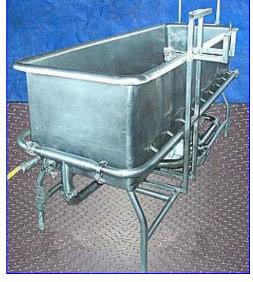

Stainless Steel COP Jet Spray Wash Tank- 170 Gallon. Dual manifolds evenly distribute cleaning agent through (18) 3/8 in. dia. spray ports. Tank is equipped with an Anderson ACR 700 temperature recorder. Ampco Pump. Baldor Industrial Motor, 10 hp, 3,500 rpm, 230/460 V, 23/11.5 amps, 60 Hz, 3 phase. Inlets: (1) 2 in. dia. NPT ball valve (female). Outlets: (1) 3/4 in. dia. NPT, (1) 3/4 in. dia. ball valve (female), (1) 2 in. dia. threaded fitting. Overall dim: 79 in. L x 30 in. W x 89-1/2 in. H.