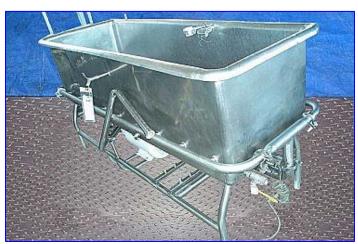

Stainless Steel COP Jet Spray Wash Tank- 170 Gallon. Dual manifolds evenly distribute cleaning agent through (18) 3/8 in. dia. spray ports. Tank is equipped with an Anderson ACR 700 temperature recorder. Ampco Pump. Baldor Industrial Motor, 10 hp, 3,500 rpm, 230/460 V, 23/11.5 amps, 60 Hz, 3 phase. Inlets: (1) 2 in. dia. NPT ball valve (female). Outlets: (1) 3/4 in. dia. NPT, (1) 3/4 in. dia. ball valve (female), (1) 2 in. dia. threaded fitting. Overall dim: 79 in. L x 30 in. W x 89-1/2 in. H.