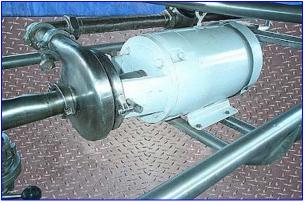

Stainless Steel COP Jet Spray Wash Tank- 170 Gallon. Dual manifolds evenly distribute cleaning agent through (18) 3/8 in. dia. spray ports. Tank is equipped with an Anderson ACR 700 temperature recorder. Ampco Pump. Baldor Industrial Motor, 10 hp, 3,500 rpm, 230/460 V, 23/11.5 amps, 60 Hz, 3 phase. Inlets: (1) 2 in. dia. NPT ball valve (female). Outlets: (1) 3/4 in. dia. NPT, (1) 3/4 in. dia. ball valve (female), (1) 2 in. dia. threaded fitting. Overall dim: 79 in. L x 30 in. W x 89-1/2 in. H.