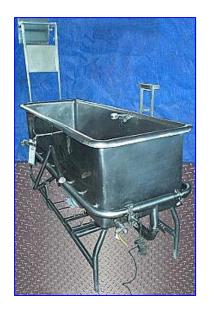

Stainless Steel COP Jet Spray Wash Tank- 170 Gallon. Dual manifolds evenly distribute cleaning agent through (18) 3/8 in. dia. spray ports. Tank is equipped with an Anderson ACR 700 temperature recorder. Ampco Pump. Baldor Industrial Motor, 10 hp, 3,500 rpm, 230/460 V, 23/11.5 amps, 60 Hz, 3 phase. Inlets: (1) 2 in. dia. NPT ball valve (female). Outlets: (1) 3/4 in. dia. NPT, (1) 3/4 in. dia. ball valve (female), (1) 2 in. dia. threaded fitting. Overall dim: 79 in. L x 30 in. W x 89-1/2 in. H.