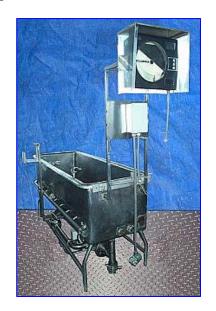

Stainless Steel COP Jet Spray Wash Tank- 170 Gallon. Dual manifolds evenly distribute cleaning agent through (18) 3/8 in. dia. spray ports. Tank is equipped with an Anderson ACR 700 temperature recorder. Ampco Pump. Baldor Industrial Motor, 10 hp, 3,500 rpm, 230/460 V, 23/11.5 amps, 60 Hz, 3 phase. Inlets: (1) 2 in. dia. NPT ball valve (female). Outlets: (1) 3/4 in. dia. NPT, (1) 3/4 in. dia. ball valve (female), (1) 2 in. dia. threaded fitting. Overall dim: 79 in. L x 30 in. W x 89-1/2 in. H.