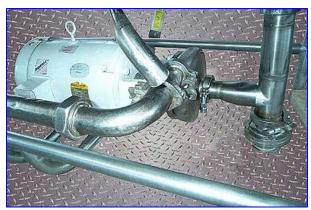

Stainless Steel COP Jet Spray Wash Tank- 170 Gallon. Dual manifolds evenly distribute cleaning agent through (18) 3/8 in. dia. spray ports. Tank is equipped with an Anderson ACR 700 temperature recorder. Ampco Pump. Baldor Industrial Motor, 10 hp, 3,500 rpm, 230/460 V, 23/11.5 amps, 60 Hz, 3 phase. Inlets: (1) 2 in. dia. NPT ball valve (female). Outlets: (1) 3/4 in. dia. NPT, (1) 3/4 in. dia. ball valve (female), (1) 2 in. dia. threaded fitting. Overall dim: 79 in. L x 30 in. W x 89-1/2 in. H.