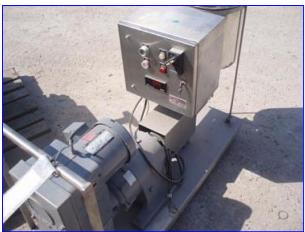

| WCB Ice Cream Co. Ripple Pump |            |
|-------------------------------|------------|
| Mfg: WCB Ice Cream Co.        | Model:     |
| Stock No. HDWD188.5           | Serial No. |

WCB Ice Cream Co. Ripple Pump with 1 in. inlets, skid mounted. 5 gallon balance tank, Pump information is n/a with variable speed drive and 3/4 hp motor. 230/460 V. Overall dimensions 50 in. L x 21 in. W x 33 in. H.