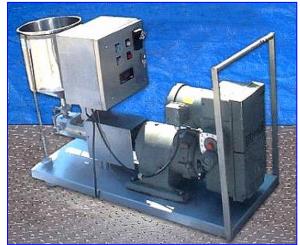

| WCB Ice Cream Co. Ripple Pump |            |
|-------------------------------|------------|
| Mfg: WCB Ice Cream Co.        | Model:     |
| Stock No. HDWD188.5           | Serial No. |

WCB Ice Cream Co. Ripple Pump with 1 in. inlets, skid mounted. 5 gallon balance tank, Pump information is n/a with variable speed drive and 3/4 hp motor. 230/460 V. Overall dimensions 50 in. L x 21 in. W x 33 in. H.