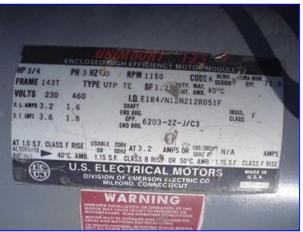

| WCB Ice Cream Co. Ripple Pump |            |
|-------------------------------|------------|
| Mfg: WCB Ice Cream Co.        | Model:     |
| Stock No. HDWD188.5           | Serial No. |

WCB Ice Cream Co. Ripple Pump with 1 in. inlets, skid mounted. 5 gallon balance tank, Pump information is n/a with variable speed drive and 3/4 hp motor. 230/460 V. Overall dimensions 50 in. L x 21 in. W x 33 in. H.