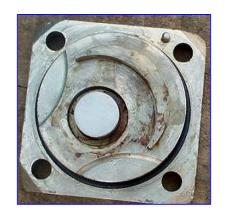

BODY, PN-1-30:002

LIP SEAL, PN - 596 - D1-125

ROTOR, PU-1-72-003

IDLER GEAR, PN-1-72.002

PUMP MOUNTING BRACKET,

6

٥

쯦 CREAM EQUIPMENT SPECIALISTS