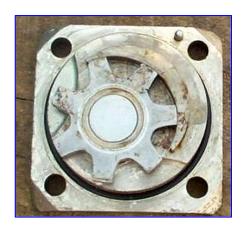

BODY, PN-1-30:002

LIP SEAL, PN - 596 - D1-125

ROTOR, PU-1-72-003

IDLER GEAR, PN-1-72.002

PUMP MOUNTING BRACKET,

6

٥

쯦 CREAM EQUIPMENT SPECIALISTS