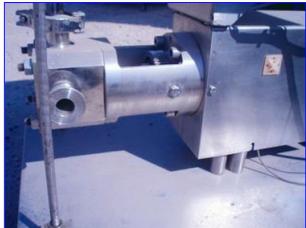

| WCB Ice Cream Co. Ripple Pump |            |
|-------------------------------|------------|
| Mfg: WCB Ice Cream Co.        | Model:     |
| Stock No. HDWD188.5           | Serial No. |

WCB Ice Cream Co. Ripple Pump with 1 in. inlets, skid mounted. 5 gallon balance tank, Pump information is n/a with variable speed drive and 3/4 hp motor. 230/460 V. Overall dimensions 50 in. L x 21 in. W x 33 in. H.