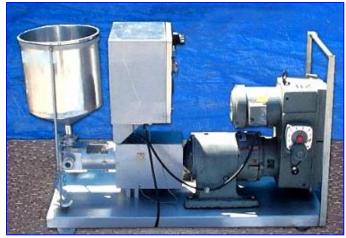

| WCB Ice Cream Co. Ripple Pump |            |
|-------------------------------|------------|
| Mfg: WCB Ice Cream Co.        | Model:     |
| Stock No. HDWD188.5           | Serial No. |

WCB Ice Cream Co. Ripple Pump with 1 in. inlets, skid mounted. 5 gallon balance tank, Pump information is n/a with variable speed drive and 3/4 hp motor. 230/460 V. Overall dimensions 50 in. L x 21 in. W x 33 in. H.