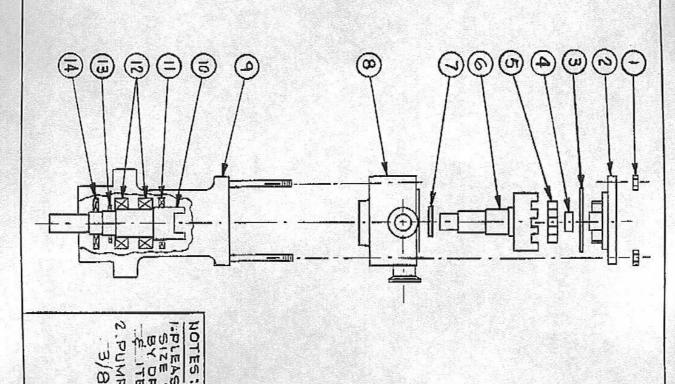

TEM

ATP

4

FACE PLATE PN-1:37:008

0-RING, PN-598 OR 4337

HUT 7/16" NC PH-559

DESCRIPTION PARTS\_LIST

Ų

4

BUSHING

2 PUMP SIZE-SIZE WHEN ORERING
SIZE WHEN ORERING
SIZE WHEN ORERING 3/8", 5/8" 7/8" OR APPROVED BY

| ŧ  |  |
|----|--|
| ı  |  |
| •  |  |
|    |  |
|    |  |
|    |  |
| 1  |  |
|    |  |
|    |  |
|    |  |
|    |  |
|    |  |
| ı  |  |
| 1  |  |
| 1  |  |
|    |  |
|    |  |
|    |  |
|    |  |
|    |  |
|    |  |
|    |  |
|    |  |
| 1  |  |
| 1  |  |
| 1  |  |
| 1  |  |
| ,  |  |
|    |  |
|    |  |
|    |  |
|    |  |
|    |  |
|    |  |
|    |  |
|    |  |
|    |  |
| 1  |  |
| 1  |  |
| 1  |  |
| -1 |  |
| 1  |  |
| -1 |  |
|    |  |
|    |  |
| ч  |  |
| 1  |  |
| 1  |  |
| 1  |  |
|    |  |
|    |  |
|    |  |
|    |  |
|    |  |
|    |  |
|    |  |
|    |  |
|    |  |
|    |  |
|    |  |
|    |  |
|    |  |
|    |  |
|    |  |
|    |  |
|    |  |
|    |  |
|    |  |
|    |  |
|    |  |
|    |  |
|    |  |
|    |  |
|    |  |
|    |  |
|    |  |
|    |  |
|    |  |
|    |  |
|    |  |
|    |  |
|    |  |
|    |  |
|    |  |
|    |  |
|    |  |
|    |  |
|    |  |

4

PUMP SHAFT

PN-511. SMIM 3062/10

SEAL,

w

3

PUMP SHAFT

PN-512 GUK 35

2

3

0

PUMP DRIVE SHAFT,

PUMP SHAFT SEAL, PN-513-SM 40627

PUMP SHAFT BEARINGS,

DN-514-32007/X

8

BODY, PN-1-30:002

LIP SEAL, PN - 596 - D1-125

ROTOR, PU-1-72-003

IDLER GEAR, PN-1-72.002

PUMP MOUNTING BRACKET,

6

٥

쯦 CREAM EQUIPMENT SPECIALISTS

RIPPLE PUMP

KM/GS NONE 70CT42 PAO29 2681