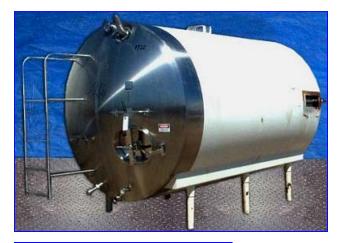

| Cherry Burrell Refrigerated Horizontak Tank 3,000 Gallons |                        |
|-----------------------------------------------------------|------------------------|
| Mfg: Cherry Burrell                                       | Model:                 |
| Stock No. HDWD260.25                                      | Serial No. 30GHW863282 |

## Cherry Burrell Insulated Horizontal Refrigerated Tank 3,000 Gallons.

- S/N 30GHW863282.
- Has 2 sprayballs 4 in. diameter each one the sprayballs join into a 1-1/2 in. inlet on top center.
- Inlets/Outlets, (1) 5-1/2 in. top center, (2) 3 in. on top, (1) 3 in. bottom front, (2) 1-1/2 in. and (1) 2 in. on back. Has an oval manhole 16 in. by 19-1/2 in.
- The inside dimensions are 84 in. diameter, 120 in. L.
- The overall dimensions are 89 in. W, 168 in. L, 110 in. H.