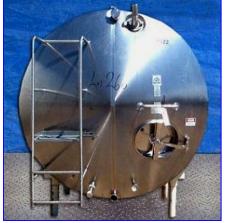

| Cherry Burrell Refrigerated Horizontak Tank 3,000 Gallons |                        |
|-----------------------------------------------------------|------------------------|
| Mfg: Cherry Burrell                                       | Model:                 |
| Stock No. HDWD260.25                                      | Serial No. 30GHW863282 |

## Cherry Burrell Insulated Horizontal Refrigerated Tank 3,000 Gallons.

- S/N 30GHW863282.
- Has 2 sprayballs 4 in. diameter each one the sprayballs join into a 1-1/2 in. inlet on top center.
- Inlets/Outlets, (1) 5-1/2 in. top center, (2) 3 in. on top, (1) 3 in. bottom front, (2) 1-1/2 in. and (1) 2 in. on back. Has an oval manhole 16 in. by 19-1/2 in.
- The inside dimensions are 84 in. diameter, 120 in. L.
- The overall dimensions are 89 in. W, 168 in. L, 110 in. H.