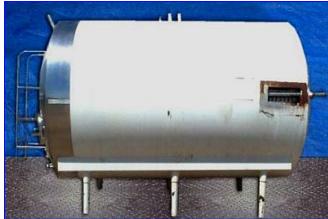

| Cherry Burrell Refrigerated Horizontak Tank 3,000 Gallons |                        |
|-----------------------------------------------------------|------------------------|
| Mfg: Cherry Burrell                                       | Model:                 |
| Stock No. HDWD260.25                                      | Serial No. 30GHW863282 |

## Cherry Burrell Insulated Horizontal Refrigerated Tank 3,000 Gallons.

- S/N 30GHW863282.
- Has 2 sprayballs 4 in. diameter each one the sprayballs join into a 1-1/2 in. inlet on top center.
- Inlets/Outlets, (1) 5-1/2 in. top center, (2) 3 in. on top, (1) 3 in. bottom front, (2) 1-1/2 in. and (1) 2 in. on back. Has an oval manhole 16 in. by 19-1/2 in.
- The inside dimensions are 84 in. diameter, 120 in. L.
- The overall dimensions are 89 in. W, 168 in. L, 110 in. H.