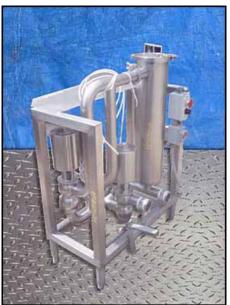

| 2004 Statco Engineering and Fabricators, Inc. Space Saver CIP System |             |
|----------------------------------------------------------------------|-------------|
| Mfg: Statco Engineering and Fabricators, Inc.                        | Model:      |
| Stock No.: HDWR060.17a                                               | Serial No.: |

2004 Statco Engineering and Fabricators, Inc. Space Saver CIP system. Stainless Steel Inline Filter, filter dimensions: 7-1/2 in. dia. x 2 ft. 9 in. H, filter rod diameter: 1 in., filter spray gap diameter: 1/4 in. (3) Sudmo SVP Pneumatic Divert Valves. Inlets: (2) 2-1/2 in. dia. S-line fittings, (1) 1-1/2 in. dia. S-line fittings. Outlets: (2) 2-1/2 in. dia. S-line fittings. Overall dimensions: 2 ft. 11 in. L x 2 ft. 1 in. W x 4 ft. 3 in. H.