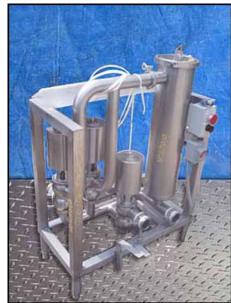

2004 Statco Engineering and Fabricators, Inc. Space Saver CIP system. Stainless Steel Inline Filter, filter dimensions: 7-1/2 in. dia. x 2 ft. 9 in. H, filter rod diameter: 1 in., filter spray gap diameter: 1/4 in. (3) Sudmo SVP Pneumatic Divert Valves. Inlets: (2) 2-1/2 in. dia. S-line fittings, (1) 1-1/2 in. dia. S-line fittings. Outlets: (2) 2-1/2 in. dia. S-line fittings. Overall dimensions: 2 ft. 11 in. L x 2 ft. 1 in. W x 4 ft. 3 in. H.

Stainless Steel Shell and Tube Heat Exchanger. Model: SCC-1236-201619. S/N: 155503. Tube material: 316 stainless steel. Number of passes: 1. Number of tubes: 120. Tube dimensions: 1/2 in. dia. x 3 ft. Heat transfer surface area: approx. 47.1 sq. ft. Approximate total tube volume: 3.6 gal. Shell side MAWP: 300 psi @ 150°F. Tube side MAWP: 300 psi @ 300°F. Inlets: (1) 2-1/2 in. dia. S-line fitting (product), (1) 3 in. dia. ACME fitting (media). Outlets: (1) 2-1/2 in. dia. S-line fitting (product), (1) 1-1/2 in. dia. NPT fitting (media). Overall dimensions: 4 ft. 10 in. L x 11 in. W x 2 ft. 3 in. H.

Fristam FT Series Sanitary Centrifugal Pump. Model: FT202-140. S/N: FT2020304583. Impeller diameter: 5-1/2 in. Baldor Washdown Motor, 10 hp, 3500 rpm, 208-230/460 V, 25-23/11.5 amps, 60 Hz, 3 phase. Inlets: (1) 2-1/2 in. dia. S-line fittings. Outets: (1) 2 in. dia. S-line fittings. Overall dimensions: 2 ft. 5 in. L x 1 ft. 1 in. W x 1 ft. 3 in. H.

Stainless Steel Control Panel with AJ-300 Anderson Chart Recorder. Model: 32120110002100. S/N: 1055080-0016. Allen Bradley MicroLogix SLC 1000 Microprocessor, power supply: 115/230 VAC, 50/60 Hz, 25 amps max. Overall dimensions: 2 ft. 6 in. L x 1 ft. 1-1/2 in. W x 3 ft. H.