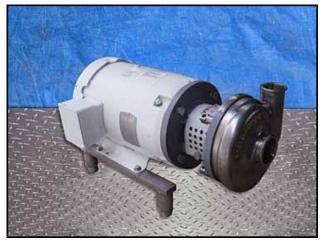

Fristam FT Series Sanitary Centrifugal Pump. Model: FT202-140. S/N: FT2020304583. Impeller diameter: 5-1/2 in. Baldor Washdown Motor, 10 hp, 3500 rpm, 208-230/460 V, 25-23/11.5 amps, 60 Hz, 3 phase. Inlets: (1) 2-1/2 in. dia. S-line fittings. Outets: (1) 2 in. dia. S-line fittings. Overall dimensions: 2 ft. 5 in. L x 1 ft. 1 in. W x 1 ft. 3 in. H.