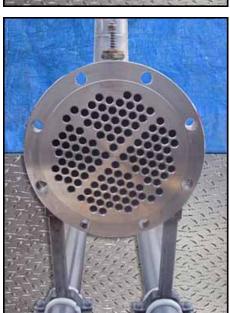

Stainless Steel Shell and Tube Heat Exchanger. Model: SCC-1236-201619. S/N: 155503. Tube material: 316 stainless steel. Number of passes: 1. Number of tubes: 120. Tube dimensions: 1/2 in. dia. x 3 ft. Heat transfer surface area: approx. 47.1 sq. ft. Approximate total tube volume: 3.6 gal. Shell side MAWP: 300 psi @ 150°F. Tube side MAWP: 300 psi @ 300°F. Inlets: (1) 2-1/2 in. dia. S-line fitting (product), (1) 3 in. dia. ACME fitting (media). Outlets: (1) 2-1/2 in. dia. S-line fitting (product), (1) 1-1/2 in. dia. NPT fitting (media). Overall dimensions: 4 ft. 10 in. L x 11 in. W x 2 ft. 3 in. H.