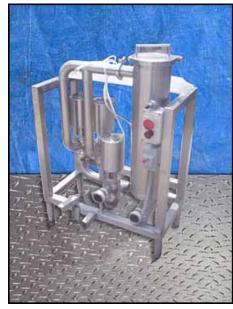

2004 Statco Engineering and Fabricators, Inc. Space Saver CIP system. Stainless Steel Inline Filter, filter dimensions: 7-1/2 in. dia. x 2 ft. 9 in. H, filter rod diameter: 1 in., filter spray gap diameter: 1/4 in. (3) Sudmo SVP Pneumatic Divert Valves. Inlets: (2) 2-1/2 in. dia. S-line fittings, (1) 1-1/2 in. dia. S-line fittings. Outlets: (2) 2-1/2 in. dia. S-line fittings. Overall dimensions: 2 ft. 11 in. L x 2 ft. 1 in. W x 4 ft. 3 in. H.

Stainless Steel Shell and Tube Heat Exchanger. Model: SCC-1236-201619. S/N: 155503. Tube material: 316 stainless steel. Number of passes: 1. Number of tubes: 120. Tube dimensions: 1/2 in. dia. x 3 ft. Heat transfer surface area: approx. 47.1 sq. ft. Approximate total tube volume: 3.6 gal. Shell side MAWP: 300 psi @ 150°F. Tube side MAWP: 300 psi @ 300°F. Inlets: (1) 2-1/2 in. dia. S-line fitting (product), (1) 3 in. dia. ACME fitting (media). Outlets: (1) 2-1/2 in. dia. S-line fitting (product), (1) 1-1/2 in. dia. NPT fitting (media). Overall dimensions: 4 ft. 10 in. L x 11 in. W x 2 ft. 3 in. H.

Fristam FT Series Sanitary Centrifugal Pump. Model: FT202-140. S/N: FT2020304583. Impeller diameter: 5-1/2 in. Baldor Washdown Motor, 10 hp, 3500 rpm, 208-230/460 V, 25-23/11.5 amps, 60 Hz, 3 phase. Inlets: (1) 2-1/2 in. dia. S-line fittings. Outets: (1) 2 in. dia. S-line fittings. Overall dimensions: 2 ft. 5 in. L x 1 ft. 1 in. W x 1 ft. 3 in. H.

Stainless Steel Control Panel with AJ-300 Anderson Chart Recorder. Model: 32120110002100. S/N: 1055080-0016. Allen Bradley MicroLogix SLC 1000 Microprocessor, power supply: 115/230 VAC, 50/60 Hz, 25 amps max. Overall dimensions: 2 ft. 6 in. L x 1 ft. 1-1/2 in. W x 3 ft. H.