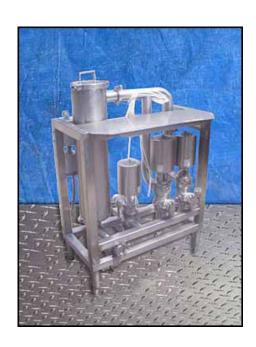

2004 Statco Engineering and Fabricators, Inc. Space Saver CIP system. Stainless Steel Inline Filter, filter dimensions: 7-1/2 in. dia. x 2 ft. 9 in. H, filter rod diameter: 1 in., filter spray gap diameter: 1/4 in. (3) Sudmo SVP Pneumatic Divert Valves. Inlets: (2) 2-1/2 in. dia. S-line fittings, (1) 1-1/2 in. dia. S-line fittings. Outlets: (2) 2-1/2 in. dia. S-line fittings. Overall dimensions: 2 ft. 11 in. L x 2 ft. 1 in. W x 4 ft. 3 in. H.

Stainless Steel Shell and Tube Heat Exchanger. Model: SCC-1236-201619. S/N: 155503. Tube material: 316 stainless steel. Number of passes: 1. Number of tubes: 120. Tube dimensions: 1/2 in. dia. x 3 ft. Heat transfer surface area: approx. 47.1 sq. ft. Approximate total tube volume: 3.6 gal. Shell side MAWP: 300 psi @ 150°F. Tube side MAWP: 300 psi @ 300°F. Inlets: (1) 2-1/2 in. dia. S-line fitting (product), (1) 3 in. dia. ACME fitting (media). Outlets: (1) 2-1/2 in. dia. S-line fitting (product), (1) 1-1/2 in. dia. NPT fitting (media). Overall dimensions: 4 ft. 10 in. L x 11 in. W x 2 ft. 3 in. H.

Fristam FT Series Sanitary Centrifugal Pump. Model: FT202-140. S/N: FT2020304583. Impeller diameter: 5-1/2 in. Baldor Washdown Motor, 10 hp, 3500 rpm, 208-230/460 V, 25-23/11.5 amps, 60 Hz, 3 phase. Inlets: (1) 2-1/2 in. dia. S-line fittings. Outets: (1) 2 in. dia. S-line fittings. Overall dimensions: 2 ft. 5 in. L x 1 ft. 1 in. W x 1 ft. 3 in. H.