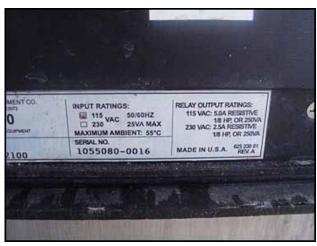

Stainless Steel Control Panel with AJ-300 Anderson Chart Recorder. Model: 32120110002100. S/N: 1055080-0016. Allen Bradley MicroLogix SLC 1000 Microprocessor, power supply: 115/230 VAC, 50/60 Hz, 25 amps max. Overall dimensions: 2 ft. 6 in. L x 1 ft. 1-1/2 in. W x 3 ft. H.