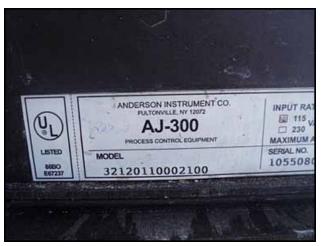

Stainless Steel Control Panel with AJ-300 Anderson Chart Recorder. Model: 32120110002100. S/N: 1055080-0016. Allen Bradley MicroLogix SLC 1000 Microprocessor, power supply: 115/230 VAC, 50/60 Hz, 25 amps max. Overall dimensions: 2 ft. 6 in. L x 1 ft. 1-1/2 in. W x 3 ft. H.