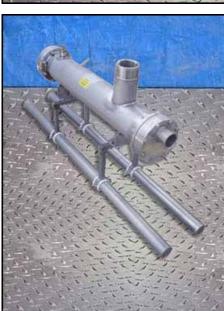

Stainless Steel Shell and Tube Heat Exchanger. Model: SCC-1236-201619. S/N: 155503. Tube material: 316 stainless steel. Number of passes: 1. Number of tubes: 120. Tube dimensions: 1/2 in. dia. x 3 ft. Heat transfer surface area: approx. 47.1 sq. ft. Approximate total tube volume: 3.6 gal. Shell side MAWP: 300 psi @ 150°F. Tube side MAWP: 300 psi @ 300°F. Inlets: (1) 2-1/2 in. dia. S-line fitting (product), (1) 3 in. dia. ACME fitting (media). Outlets: (1) 2-1/2 in. dia. S-line fitting (product), (1) 1-1/2 in. dia. NPT fitting (media). Overall dimensions: 4 ft. 10 in. L x 11 in. W x 2 ft. 3 in. H.