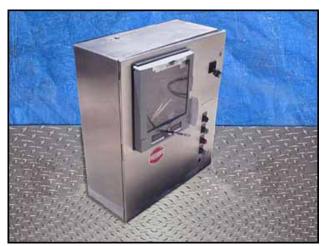

Stainless Steel Control Panel with AJ-300 Anderson Chart Recorder. Model: 32120110002100. S/N: 1055080-0016. Allen Bradley MicroLogix SLC 1000 Microprocessor, power supply: 115/230 VAC, 50/60 Hz, 25 amps max. Overall dimensions: 2 ft. 6 in. L x 1 ft. 1-1/2 in. W x 3 ft. H.