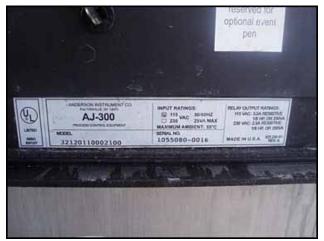

Stainless Steel Control Panel with AJ-300 Anderson Chart Recorder. Model: 32120110002100. S/N: 1055080-0016. Allen Bradley MicroLogix SLC 1000 Microprocessor, power supply: 115/230 VAC, 50/60 Hz, 25 amps max. Overall dimensions: 2 ft. 6 in. L x 1 ft. 1-1/2 in. W x 3 ft. H.