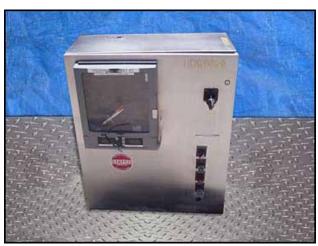

Stainless Steel Control Panel with AJ-300 Anderson Chart Recorder. Model: 32120110002100. S/N: 1055080-0016. Allen Bradley MicroLogix SLC 1000 Microprocessor, power supply: 115/230 VAC, 50/60 Hz, 25 amps max. Overall dimensions: 2 ft. 6 in. L x 1 ft. 1-1/2 in. W x 3 ft. H.