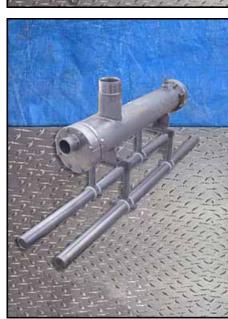

Stainless Steel Shell and Tube Heat Exchanger. Model: SCC-1236-201619. S/N: 155503. Tube material: 316 stainless steel. Number of passes: 1. Number of tubes: 120. Tube dimensions: 1/2 in. dia. x 3 ft. Heat transfer surface area: approx. 47.1 sq. ft. Approximate total tube volume: 3.6 gal. Shell side MAWP: 300 psi @ 150°F. Tube side MAWP: 300 psi @ 300°F. Inlets: (1) 2-1/2 in. dia. S-line fitting (product), (1) 3 in. dia. ACME fitting (media). Outlets: (1) 2-1/2 in. dia. S-line fitting (product), (1) 1-1/2 in. dia. NPT fitting (media). Overall dimensions: 4 ft. 10 in. L x 11 in. W x 2 ft. 3 in. H.