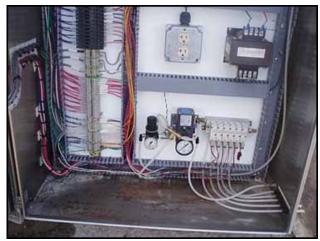

Stainless Steel Control Panel with AJ-300 Anderson Chart Recorder. Model: 32120110002100. S/N: 1055080-0016. Allen Bradley MicroLogix SLC 1000 Microprocessor, power supply: 115/230 VAC, 50/60 Hz, 25 amps max. Overall dimensions: 2 ft. 6 in. L x 1 ft. 1-1/2 in. W x 3 ft. H.