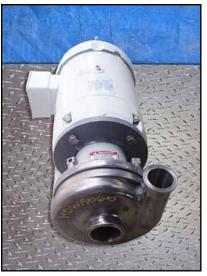

Fristam FT Series Sanitary Centrifugal Pump. Model: FT202-140. S/N: FT2020304583. Impeller diameter: 5-1/2 in. Baldor Washdown Motor, 10 hp, 3500 rpm, 208-230/460 V, 25-23/11.5 amps, 60 Hz, 3 phase. Inlets: (1) 2-1/2 in. dia. S-line fittings. Outets: (1) 2 in. dia. S-line fittings. Overall dimensions: 2 ft. 5 in. L x 1 ft. 1 in. W x 1 ft. 3 in. H.