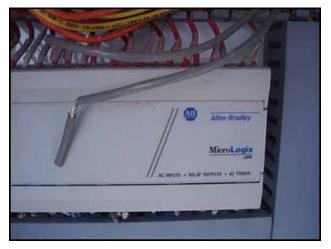

Stainless Steel Control Panel with AJ-300 Anderson Chart Recorder. Model: 32120110002100. S/N: 1055080-0016. Allen Bradley MicroLogix SLC 1000 Microprocessor, power supply: 115/230 VAC, 50/60 Hz, 25 amps max. Overall dimensions: 2 ft. 6 in. L x 1 ft. 1-1/2 in. W x 3 ft. H.