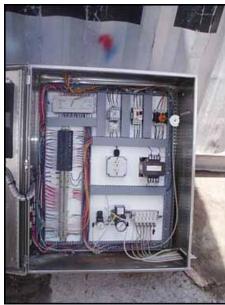

Stainless Steel Control Panel with AJ-300 Anderson Chart Recorder. Model: 32120110002100. S/N: 1055080-0016. Allen Bradley MicroLogix SLC 1000 Microprocessor, power supply: 115/230 VAC, 50/60 Hz, 25 amps max. Overall dimensions: 2 ft. 6 in. L x 1 ft. 1-1/2 in. W x 3 ft. H.