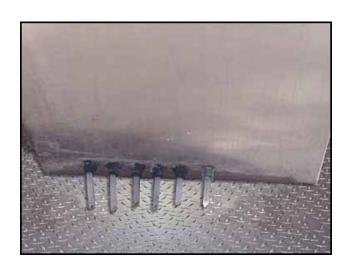

Stainless Steel Shell and Tube Heat Exchanger. Model: SCC-1236-201619. S/N: 155503. Tube material: 316 stainless steel. Number of passes: 1. Number of tubes: 120. Tube dimensions: 1/2 in. dia. x 3 ft. Heat transfer surface area: approx. 47.1 sq. ft. Approximate total tube volume: 3.6 gal. Shell side MAWP: 300 psi @ 150°F. Tube side MAWP: 300 psi @ 300°F. Inlets: (1) 2-1/2 in. dia. S-line fitting (product), (1) 3 in. dia. ACME fitting (media). Outlets: (1) 2-1/2 in. dia. S-line fitting (product), (1) 1-1/2 in. dia. NPT fitting (media). Overall dimensions: 4 ft. 10 in. L x 11 in. W x 2 ft. 3 in. H.