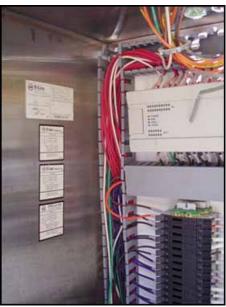

Stainless Steel Control Panel with AJ-300 Anderson Chart Recorder. Model: 32120110002100. S/N: 1055080-0016. Allen Bradley MicroLogix SLC 1000 Microprocessor, power supply: 115/230 VAC, 50/60 Hz, 25 amps max. Overall dimensions: 2 ft. 6 in. L x 1 ft. 1-1/2 in. W x 3 ft. H.