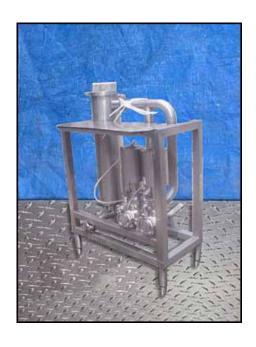

| 2004 Statco Engineering and Fabricators, Inc. Space Saver CIP System |             |
|----------------------------------------------------------------------|-------------|
| Mfg: Statco Engineering and Fabricators, Inc.                        | Model:      |
| Stock No.: HDWR060.17a                                               | Serial No.: |

2004 Statco Engineering and Fabricators, Inc. Space Saver CIP system. Stainless Steel Inline Filter, filter dimensions: 7-1/2 in. dia. x 2 ft. 9 in. H, filter rod diameter: 1 in., filter spray gap diameter: 1/4 in. (3) Sudmo SVP Pneumatic Divert Valves. Inlets: (2) 2-1/2 in. dia. S-line fittings, (1) 1-1/2 in. dia. S-line fittings. Outlets: (2) 2-1/2 in. dia. S-line fittings. Overall dimensions: 2 ft. 11 in. L x 2 ft. 1 in. W x 4 ft. 3 in. H.