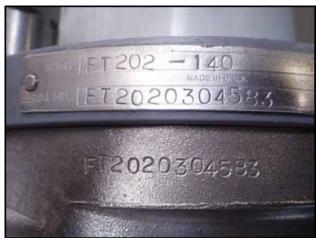

Fristam FT Series Sanitary Centrifugal Pump. Model: FT202-140. S/N: FT2020304583. Impeller diameter: 5-1/2 in. Baldor Washdown Motor, 10 hp, 3500 rpm, 208-230/460 V, 25-23/11.5 amps, 60 Hz, 3 phase. Inlets: (1) 2-1/2 in. dia. S-line fittings. Outets: (1) 2 in. dia. S-line fittings. Overall dimensions: 2 ft. 5 in. L x 1 ft. 1 in. W x 1 ft. 3 in. H.