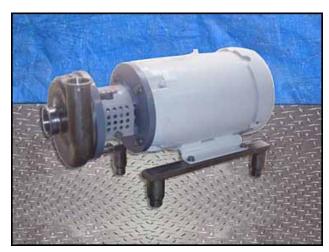

Fristam FT Series Sanitary Centrifugal Pump. Model: FT202-140. S/N: FT2020304583. Impeller diameter: 5-1/2 in. Baldor Washdown Motor, 10 hp, 3500 rpm, 208-230/460 V, 25-23/11.5 amps, 60 Hz, 3 phase. Inlets: (1) 2-1/2 in. dia. S-line fittings. Outets: (1) 2 in. dia. S-line fittings. Overall dimensions: 2 ft. 5 in. L x 1 ft. 1 in. W x 1 ft. 3 in. H.