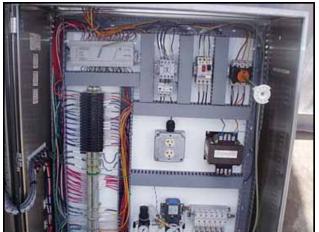

Stainless Steel Control Panel with AJ-300 Anderson Chart Recorder. Model: 32120110002100. S/N: 1055080-0016. Allen Bradley MicroLogix SLC 1000 Microprocessor, power supply: 115/230 VAC, 50/60 Hz, 25 amps max. Overall dimensions: 2 ft. 6 in. L x 1 ft. 1-1/2 in. W x 3 ft. H.