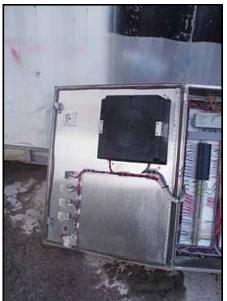

Stainless Steel Control Panel with AJ-300 Anderson Chart Recorder. Model: 32120110002100. S/N: 1055080-0016. Allen Bradley MicroLogix SLC 1000 Microprocessor, power supply: 115/230 VAC, 50/60 Hz, 25 amps max. Overall dimensions: 2 ft. 6 in. L x 1 ft. 1-1/2 in. W x 3 ft. H.