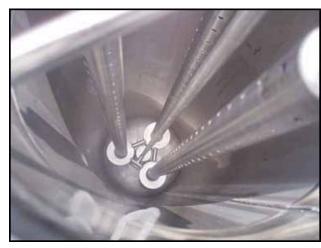

2004 Statco Engineering and Fabricators, Inc. Space Saver CIP system. Stainless Steel Inline Filter, filter dimensions: 7-1/2 in. dia. x 2 ft. 9 in. H, filter rod diameter: 1 in., filter spray gap diameter: 1/4 in. (3) Sudmo SVP Pneumatic Divert Valves. Inlets: (2) 2-1/2 in. dia. S-line fittings, (1) 1-1/2 in. dia. S-line fittings. Outlets: (2) 2-1/2 in. dia. S-line fittings. Overall dimensions: 2 ft. 11 in. L x 2 ft. 1 in. W x 4 ft. 3 in. H.