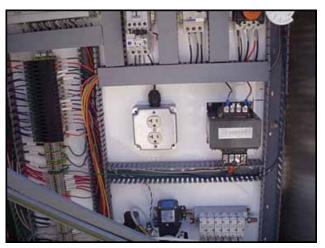

Stainless Steel Control Panel with AJ-300 Anderson Chart Recorder. Model: 32120110002100. S/N: 1055080-0016. Allen Bradley MicroLogix SLC 1000 Microprocessor, power supply: 115/230 VAC, 50/60 Hz, 25 amps max. Overall dimensions: 2 ft. 6 in. L x 1 ft. 1-1/2 in. W x 3 ft. H.