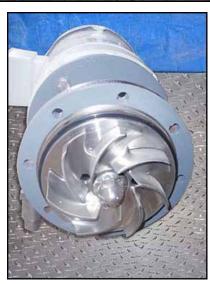

Fristam FT Series Sanitary Centrifugal Pump. Model: FT202-140. S/N: FT2020304583. Impeller diameter: 5-1/2 in. Baldor Washdown Motor, 10 hp, 3500 rpm, 208-230/460 V, 25-23/11.5 amps, 60 Hz, 3 phase. Inlets: (1) 2-1/2 in. dia. S-line fittings. Outets: (1) 2 in. dia. S-line fittings. Overall dimensions: 2 ft. 5 in. L x 1 ft. 1 in. W x 1 ft. 3 in. H.