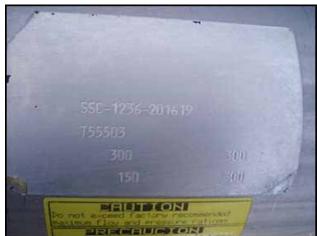

Stainless Steel Shell and Tube Heat Exchanger. Model: SCC-1236-201619. S/N: 155503. Tube material: 316 stainless steel. Number of passes: 1. Number of tubes: 120. Tube dimensions: 1/2 in. dia. x 3 ft. Heat transfer surface area: approx. 47.1 sq. ft. Approximate total tube volume: 3.6 gal. Shell side MAWP: 300 psi @ 150°F. Tube side MAWP: 300 psi @ 300°F. Inlets: (1) 2-1/2 in. dia. S-line fitting (product), (1) 3 in. dia. ACME fitting (media). Outlets: (1) 2-1/2 in. dia. S-line fitting (product), (1) 1-1/2 in. dia. NPT fitting (media). Overall dimensions: 4 ft. 10 in. L x 11 in. W x 2 ft. 3 in. H.