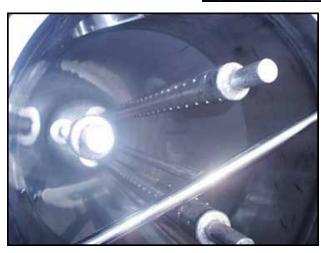

Stainless Steel Shell and Tube Heat Exchanger. Model: SCC-1236-201619. S/N: 155503. Tube material: 316 stainless steel. Number of passes: 1. Number of tubes: 120. Tube dimensions: 1/2 in. dia. x 3 ft. Heat transfer surface area: approx. 47.1 sq. ft. Approximate total tube volume: 3.6 gal. Shell side MAWP: 300 psi @ 150°F. Tube side MAWP: 300 psi @ 300°F. Inlets: (1) 2-1/2 in. dia. S-line fitting (product), (1) 3 in. dia. ACME fitting (media). Outlets: (1) 2-1/2 in. dia. S-line fitting (product), (1) 1-1/2 in. dia. NPT fitting (media). Overall dimensions: 4 ft. 10 in. L x 11 in. W x 2 ft. 3 in. H.