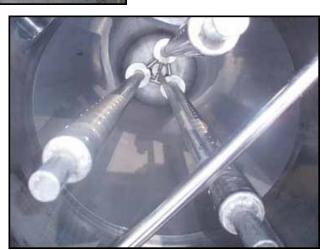

2004 Statco Engineering and Fabricators, Inc. Space Saver CIP system. Stainless Steel Inline Filter, filter dimensions: 7-1/2 in. dia. x 2 ft. 9 in. H, filter rod diameter: 1 in., filter spray gap diameter: 1/4 in. (3) Sudmo SVP Pneumatic Divert Valves. Inlets: (2) 2-1/2 in. dia. S-line fittings, (1) 1-1/2 in. dia. S-line fittings. Outlets: (2) 2-1/2 in. dia. S-line fittings. Overall dimensions: 2 ft. 11 in. L x 2 ft. 1 in. W x 4 ft. 3 in. H.