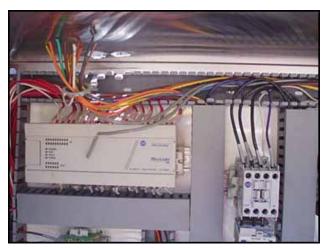

Stainless Steel Control Panel with AJ-300 Anderson Chart Recorder. Model: 32120110002100. S/N: 1055080-0016. Allen Bradley MicroLogix SLC 1000 Microprocessor, power supply: 115/230 VAC, 50/60 Hz, 25 amps max. Overall dimensions: 2 ft. 6 in. L x 1 ft. 1-1/2 in. W x 3 ft. H.