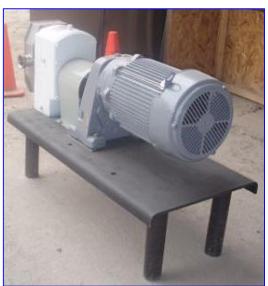

| APV Crepaco Positive Displacement Pump |                           |
|----------------------------------------|---------------------------|
| Mfg: APV Crepaco                       | Model: R4BS               |
| Stock No. HDWR148.17a                  | Serial No. 03AP454808-010 |

APV Crepaco Positive Displacement Pump. Model: R4BS. S/N: 03AP454808-010. Estimated flowrate at 577 RPM: 100 gpm. Nominal capacity: 160 gpm. Displacement per Revolution: 0.175 gal. Maximum Speed: 900 rpm. Seal option: O-ring seals. U.S. Electrical Motor, 7-1/2 hp, 1745 rpm, 208-230/460 V, 22.40-22.60/10.30 amps, 60 Hz, 3 phase. Drive Ratio: 3.02. RPM out: 577 (final). Inlets/outlets: (2) 2 in. dia. ACME fittings. Overall dimensions: 4 ft. 8-1/2 in. L x 1 ft. 6 in. W x 2 ft. 2 in. H.