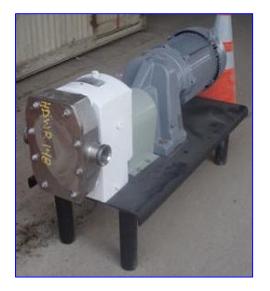

| APV Crepaco Positive Displacement Pump |                           |
|----------------------------------------|---------------------------|
| Mfg: APV Crepaco                       | Model: R4BS               |
| Stock No. HDWR148.17a                  | Serial No. 03AP454808-010 |

APV Crepaco Positive Displacement Pump. Model: R4BS. S/N: 03AP454808-010. Estimated flowrate at 577 RPM: 100 gpm. Nominal capacity: 160 gpm. Displacement per Revolution: 0.175 gal. Maximum Speed: 900 rpm. Seal option: O-ring seals. U.S. Electrical Motor, 7-1/2 hp, 1745 rpm, 208-230/460 V, 22.40-22.60/10.30 amps, 60 Hz, 3 phase. Drive Ratio: 3.02. RPM out: 577 (final). Inlets/outlets: (2) 2 in. dia. ACME fittings. Overall dimensions: 4 ft. 8-1/2 in. L x 1 ft. 6 in. W x 2 ft. 2 in. H.