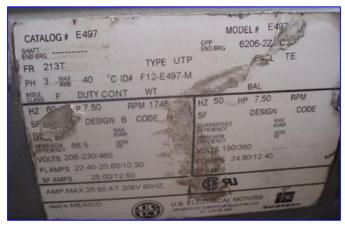

APV Crepaco Positive Displacement Pump. Model: R4BS. S/N: 03AP454808-010. Estimated flowrate at 577 RPM: 100 gpm. Nominal capacity: 160 gpm. Displacement per Revolution: 0.175 gal. Maximum Speed: 900 rpm. Seal option: O-ring seals. U.S. Electrical Motor, 7-1/2 hp, 1745 rpm, 208-230/460 V, 22.40-22.60/10.30 amps, 60 Hz, 3 phase. Drive Ratio: 3.02. RPM out: 577 (final). Inlets/outlets: (2) 2 in. dia. ACME fittings. Overall dimensions: 4 ft. 8-1/2 in. L x 1 ft. 6 in. W x 2 ft. 2 in. H.