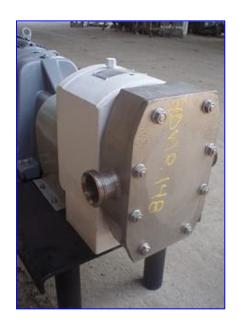

| APV Crepaco Positive Displacement Pump |                           |
|----------------------------------------|---------------------------|
| Mfg: APV Crepaco                       | Model: R4BS               |
| Stock No. HDWR148.17a                  | Serial No. 03AP454808-010 |

APV Crepaco Positive Displacement Pump. Model: R4BS. S/N: 03AP454808-010. Estimated flowrate at 577 RPM: 100 gpm. Nominal capacity: 160 gpm. Displacement per Revolution: 0.175 gal. Maximum Speed: 900 rpm. Seal option: O-ring seals. U.S. Electrical Motor, 7-1/2 hp, 1745 rpm, 208-230/460 V, 22.40-22.60/10.30 amps, 60 Hz, 3 phase. Drive Ratio: 3.02. RPM out: 577 (final). Inlets/outlets: (2) 2 in. dia. ACME fittings. Overall dimensions: 4 ft. 8-1/2 in. L x 1 ft. 6 in. W x 2 ft. 2 in. H.