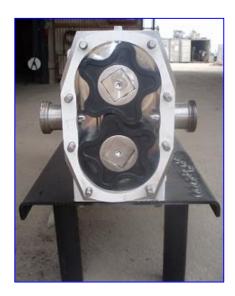

| APV Crepaco Positive Displacement Pump |                           |
|----------------------------------------|---------------------------|
| Mfg: APV Crepaco                       | Model: R4BS               |
| Stock No. HDWR148.17a                  | Serial No. 03AP454808-010 |

APV Crepaco Positive Displacement Pump. Model: R4BS. S/N: 03AP454808-010. Estimated flowrate at 577 RPM: 100 gpm. Nominal capacity: 160 gpm. Displacement per Revolution: 0.175 gal. Maximum Speed: 900 rpm. Seal option: O-ring seals. U.S. Electrical Motor, 7-1/2 hp, 1745 rpm, 208-230/460 V, 22.40-22.60/10.30 amps, 60 Hz, 3 phase. Drive Ratio: 3.02. RPM out: 577 (final). Inlets/outlets: (2) 2 in. dia. ACME fittings. Overall dimensions: 4 ft. 8-1/2 in. L x 1 ft. 6 in. W x 2 ft. 2 in. H.