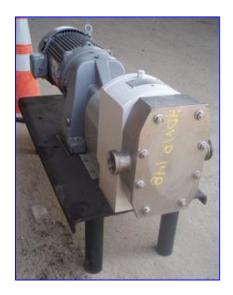

| APV Crepaco Positive Displacement Pump |                           |
|----------------------------------------|---------------------------|
| Mfg: APV Crepaco                       | Model: R4BS               |
| Stock No. HDWR148.17a                  | Serial No. 03AP454808-010 |

APV Crepaco Positive Displacement Pump. Model: R4BS. S/N: 03AP454808-010. Estimated flowrate at 577 RPM: 100 gpm. Nominal capacity: 160 gpm. Displacement per Revolution: 0.175 gal. Maximum Speed: 900 rpm. Seal option: O-ring seals. U.S. Electrical Motor, 7-1/2 hp, 1745 rpm, 208-230/460 V, 22.40-22.60/10.30 amps, 60 Hz, 3 phase. Drive Ratio: 3.02. RPM out: 577 (final). Inlets/outlets: (2) 2 in. dia. ACME fittings. Overall dimensions: 4 ft. 8-1/2 in. L x 1 ft. 6 in. W x 2 ft. 2 in. H.