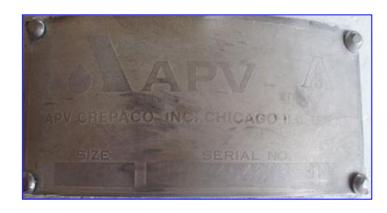

| APV Crepaco Positive Displacement Pump |                           |
|----------------------------------------|---------------------------|
| Mfg: APV Crepaco                       | Model: R4BS               |
| Stock No. HDWR148.17a                  | Serial No. 03AP454808-010 |

APV Crepaco Positive Displacement Pump. Model: R4BS. S/N: 03AP454808-010. Estimated flowrate at 577 RPM: 100 gpm. Nominal capacity: 160 gpm. Displacement per Revolution: 0.175 gal. Maximum Speed: 900 rpm. Seal option: O-ring seals. U.S. Electrical Motor, 7-1/2 hp, 1745 rpm, 208-230/460 V, 22.40-22.60/10.30 amps, 60 Hz, 3 phase. Drive Ratio: 3.02. RPM out: 577 (final). Inlets/outlets: (2) 2 in. dia. ACME fittings. Overall dimensions: 4 ft. 8-1/2 in. L x 1 ft. 6 in. W x 2 ft. 2 in. H.