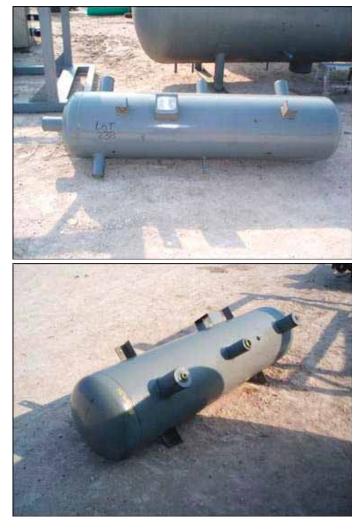

| 2005 Morfab Company Thermosiphon Surge Receiver- 100 Gallon |                  |
|-------------------------------------------------------------|------------------|
| Mfg: Morfab Company                                         | Model:           |
| Stock No: HDWR238                                           | Serial No: 11995 |

2005 Morfab Company Thermosiphon Surge Receiver- 100 Gallon. S/N: 11995. Inside straight-wall dimensions: 1 ft. 8 in. dia. x 6 ft. 3 in. L. MAWP: 250 psi @ 300°F. MDMT: -20/-50°F @ 250/87.5 psi. Inlets/outlets: (2) 1 in. dia. FNPT fitting, (2) 1-3/4 in. dia. FNPT fittings, (1) 3/4 in. dia. FNPT fitting, (1) 1/2 in. dia. NPT fitting. Overall dimensions: 7 ft. 6 in. L x 2 ft. 6 in. W x 2 ft. 11 in. H.