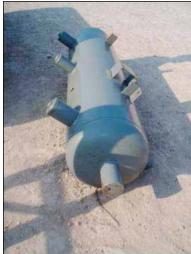

| 2005 Morfab Company Thermosiphon Surge Receiver- 100 Gallon |                  |
|-------------------------------------------------------------|------------------|
| Mfg: Morfab Company                                         | Model:           |
| Stock No: HDWR238                                           | Serial No: 11995 |

2005 Morfab Company Thermosiphon Surge Receiver- 100 Gallon. S/N: 11995. Inside straight-wall dimensions: 1 ft. 8 in. dia. x 6 ft. 3 in. L. MAWP: 250 psi @ 300°F. MDMT: -20/-50°F @ 250/87.5 psi. Inlets/outlets: (2) 1 in. dia. FNPT fitting, (2) 1-3/4 in. dia. FNPT fittings, (1) 3/4 in. dia. FNPT fitting, (1) 1/2 in. dia. NPT fitting. Overall dimensions: 7 ft. 6 in. L x 2 ft. 6 in. W x 2 ft. 11 in. H.