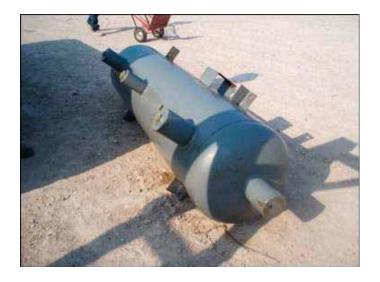

| 2005 Morfab Company Thermosiphon Surge Receiver- 100 Gallon |                  |
|-------------------------------------------------------------|------------------|
| Mfg: Morfab Company                                         | Model:           |
| Stock No: HDWR238                                           | Serial No: 11995 |

2005 Morfab Company Thermosiphon Surge Receiver- 100 Gallon. S/N: 11995. Inside straight-wall dimensions: 1 ft. 8 in. dia. x 6 ft. 3 in. L. MAWP: 250 psi @ 300°F. MDMT: -20/-50°F @ 250/87.5 psi. Inlets/outlets: (2) 1 in. dia. FNPT fitting, (2) 1-3/4 in. dia. FNPT fittings, (1) 3/4 in. dia. FNPT fitting, (1) 1/2 in. dia. NPT fitting. Overall dimensions: 7 ft. 6 in. L x 2 ft. 6 in. W x 2 ft. 11 in. H.