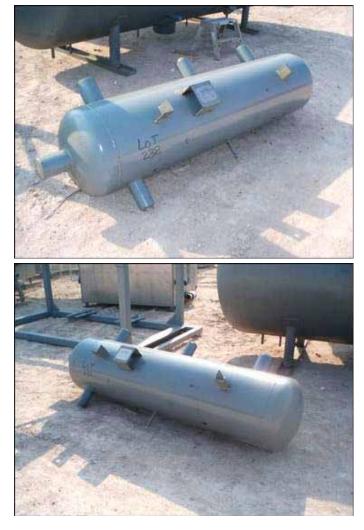

| 2005 Morfab Company Thermosiphon Surge Receiver- 100 Gallon |                  |
|-------------------------------------------------------------|------------------|
| Mfg: Morfab Company                                         | Model:           |
| Stock No: HDWR238                                           | Serial No: 11995 |

2005 Morfab Company Thermosiphon Surge Receiver- 100 Gallon. S/N: 11995. Inside straight-wall dimensions: 1 ft. 8 in. dia. x 6 ft. 3 in. L. MAWP: 250 psi @ 300°F. MDMT: -20/-50°F @ 250/87.5 psi. Inlets/outlets: (2) 1 in. dia. FNPT fitting, (2) 1-3/4 in. dia. FNPT fittings, (1) 3/4 in. dia. FNPT fitting, (1) 1/2 in. dia. NPT fitting. Overall dimensions: 7 ft. 6 in. L x 2 ft. 6 in. W x 2 ft. 11 in. H.