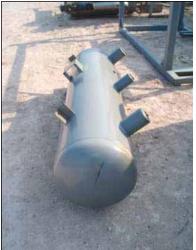

| 2005 Morfab Company Thermosiphon Surge Receiver- 100 Gallon |                  |
|-------------------------------------------------------------|------------------|
| Mfg: Morfab Company                                         | Model:           |
| Stock No: HDWR238                                           | Serial No: 11995 |

2005 Morfab Company Thermosiphon Surge Receiver- 100 Gallon. S/N: 11995. Inside straight-wall dimensions: 1 ft. 8 in. dia. x 6 ft. 3 in. L. MAWP: 250 psi @ 300°F. MDMT: -20/-50°F @ 250/87.5 psi. Inlets/outlets: (2) 1 in. dia. FNPT fitting, (2) 1-3/4 in. dia. FNPT fittings, (1) 3/4 in. dia. FNPT fitting, (1) 1/2 in. dia. NPT fitting. Overall dimensions: 7 ft. 6 in. L x 2 ft. 6 in. W x 2 ft. 11 in. H.