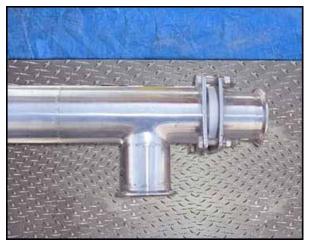

(2) Feldmeier Tube-in-Tube Heat Exchangers. Thickness: 0.161in. Inner tube dimensions: 2-1/2 in. dia. x 20 ft. L. Holding capacity: 5 gallons. Outer tube dimensions: 3 in. dia. x 19-1/2 in. L. Holding capacity: 7 gallons. Inlets: (1) 2-1/2 in. dia. (product), (1) 2-1/2 in. dia. (media). Outlets: (1) 2-1/2 in. dia. (product), (1) 2-1/2 in. dia. (media) Overall dimensions: 20 ft. L x 7 in. W x 3 in. H.

Feldmeier Tube-in-Tube Heat Exchanger. Thickness: 0.161in. Inner tube dimensions: 2-1/2 in. dia. x 10 ft. L. Holding capacity: 3-1/2 gallons. Outer tube dimensions: 3 in. dia. x 9 ft. 5 in. L. Holding capacity: 2-1/2 gallons. Inlets: (1) 2-1/2 in. dia. (product), (1) 2-1/2 in. dia. (media). Outlets: (1) 2-1/2 in. dia. (product), (1) 2-1/2 in. dia. (media) Overall dimensions: 10 ft. L x 7 in. W x 3 in. H.