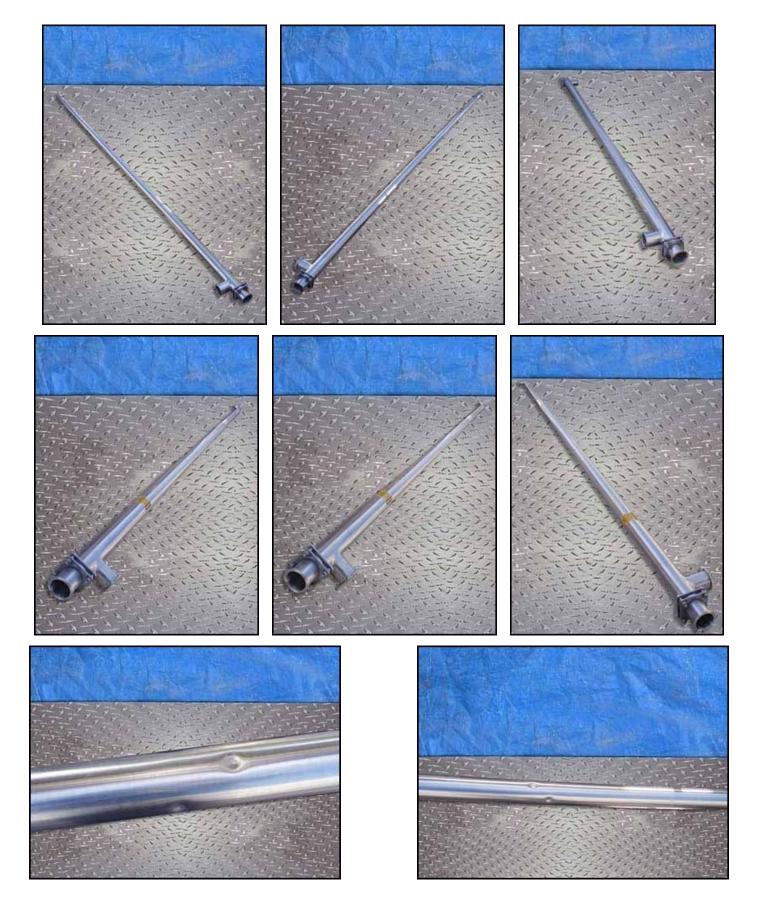

(2) Feldmeier Tube-in-Tube Heat Exchangers. Thickness: 0.161in. Inner tube dimensions: 2-1/2 in. dia. x 20 ft. L. Holding capacity: 5 gallons. Outer tube dimensions: 3 in. dia. x 19-1/2 in. L. Holding capacity: 7 gallons. Inlets: (1) 2-1/2 in. dia. (product), (1) 2-1/2 in. dia. (media). Outlets: (1) 2-1/2 in. dia. (product), (1) 2-1/2 in. dia. (media) Overall dimensions: 20 ft. L x 7 in. W x 3 in. H.

Feldmeier Tube-in-Tube Heat Exchanger. Thickness: 0.161in. Inner tube dimensions: 2-1/2 in. dia. x 10 ft. L. Holding capacity: 3-1/2 gallons. Outer tube dimensions: 3 in. dia. x 9 ft. 5 in. L. Holding capacity: 2-1/2 gallons. Inlets: (1) 2-1/2 in. dia. (product), (1) 2-1/2 in. dia. (media). Outlets: (1) 2-1/2 in. dia. (product), (1) 2-1/2 in. dia. (media) Overall dimensions: 10 ft. L x 7 in. W x 3 in. H.