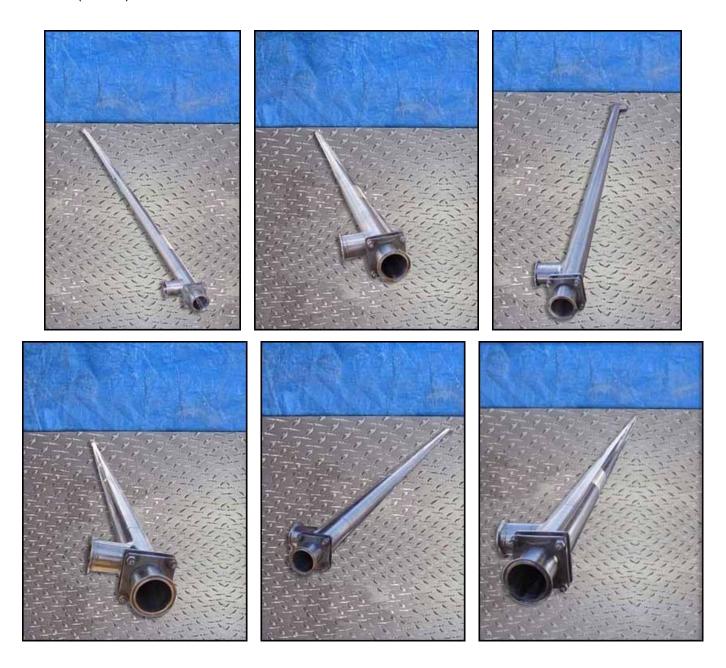

(2) Feldmeier Tube-in-Tube Heat Exchangers. Thickness: 0.161in. Inner tube dimensions: 2-1/2 in. dia. x 20 ft. L. Holding capacity: 5 gallons. Outer tube dimensions: 3 in. dia. x 19-1/2 in. L. Holding capacity: 7 gallons. Inlets: (1) 2-1/2 in. dia. (product), (1) 2-1/2 in. dia. (media). Outlets: (1) 2-1/2 in. dia. (product), (1) 2-1/2 in. dia. (media) Overall dimensions: 20 ft. L x 7 in. W x 3 in. H.

Feldmeier Tube-in-Tube Heat Exchanger. Thickness: 0.161in. Inner tube dimensions: 2-1/2 in. dia. x 10 ft. L. Holding capacity: 3-1/2 gallons. Outer tube dimensions: 3 in. dia. x 9 ft. 5 in. L. Holding capacity: 2-1/2 gallons. Inlets: (1) 2-1/2 in. dia. (product), (1) 2-1/2 in. dia. (media). Outlets: (1) 2-1/2 in. dia. (product), (1) 2-1/2 in. dia. (media) Overall dimensions: 10 ft. L x 7 in. W x 3 in. H.