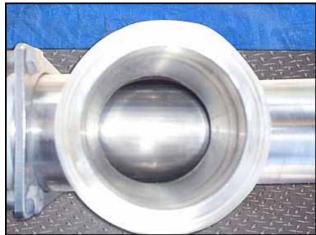

(2) Feldmeier Tube-in-Tube Heat Exchangers. Thickness: 0.161in. Inner tube dimensions: 2-1/2 in. dia. x 20 ft. L. Holding capacity: 5 gallons. Outer tube dimensions: 3 in. dia. x 19-1/2 in. L. Holding capacity: 7 gallons. Inlets: (1) 2-1/2 in. dia. (product), (1) 2-1/2 in. dia. (media). Outlets: (1) 2-1/2 in. dia. (product), (1) 2-1/2 in. dia. (media) Overall dimensions: 20 ft. L x 7 in. W x 3 in. H.

Feldmeier Tube-in-Tube Heat Exchanger. Thickness: 0.161in. Inner tube dimensions: 2-1/2 in. dia. x 10 ft. L. Holding capacity: 3-1/2 gallons. Outer tube dimensions: 3 in. dia. x 9 ft. 5 in. L. Holding capacity: 2-1/2 gallons. Inlets: (1) 2-1/2 in. dia. (product), (1) 2-1/2 in. dia. (media). Outlets: (1) 2-1/2 in. dia. (product), (1) 2-1/2 in. dia. (media) Overall dimensions: 10 ft. L x 7 in. W x 3 in. H.