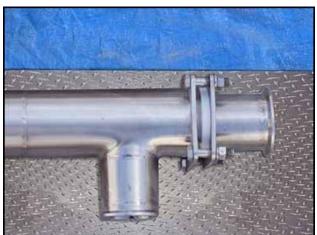

(2) Feldmeier Tube-in-Tube Heat Exchangers. Thickness: 0.161in. Inner tube dimensions: 2-1/2 in. dia. x 20 ft. L. Holding capacity: 5 gallons. Outer tube dimensions: 3 in. dia. x 19-1/2 in. L. Holding capacity: 7 gallons. Inlets: (1) 2-1/2 in. dia. (product), (1) 2-1/2 in. dia. (media). Outlets: (1) 2-1/2 in. dia. (product), (1) 2-1/2 in. dia. (media) Overall dimensions: 20 ft. L x 7 in. W x 3 in. H.

Feldmeier Tube-in-Tube Heat Exchanger. Thickness: 0.161in. Inner tube dimensions: 2-1/2 in. dia. x 10 ft. L. Holding capacity: 3-1/2 gallons. Outer tube dimensions: 3 in. dia. x 9 ft. 5 in. L. Holding capacity: 2-1/2 gallons. Inlets: (1) 2-1/2 in. dia. (product), (1) 2-1/2 in. dia. (media). Outlets: (1) 2-1/2 in. dia. (product), (1) 2-1/2 in. dia. (media) Overall dimensions: 10 ft. L x 7 in. W x 3 in. H.