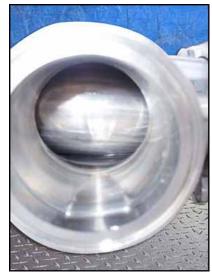

(2) Feldmeier Tube-in-Tube Heat Exchangers. Thickness: 0.161in. Inner tube dimensions: 2-1/2 in. dia. x 20 ft. L. Holding capacity: 5 gallons. Outer tube dimensions: 3 in. dia. x 19-1/2 in. L. Holding capacity: 7 gallons. Inlets: (1) 2-1/2 in. dia. (product), (1) 2-1/2 in. dia. (media). Outlets: (1) 2-1/2 in. dia. (product), (1) 2-1/2 in. dia. (media) Overall dimensions: 20 ft. L x 7 in. W x 3 in. H.

Feldmeier Tube-in-Tube Heat Exchanger. Thickness: 0.161in. Inner tube dimensions: 2-1/2 in. dia. x 10 ft. L. Holding capacity: 3-1/2 gallons. Outer tube dimensions: 3 in. dia. x 9 ft. 5 in. L. Holding capacity: 2-1/2 gallons. Inlets: (1) 2-1/2 in. dia. (product), (1) 2-1/2 in. dia. (media). Outlets: (1) 2-1/2 in. dia. (product), (1) 2-1/2 in. dia. (media) Overall dimensions: 10 ft. L x 7 in. W x 3 in. H.