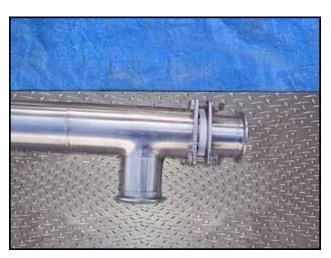

(2) Feldmeier Tube-in-Tube Heat Exchangers. Thickness: 0.161in. Inner tube dimensions: 2-1/2 in. dia. x 20 ft. L. Holding capacity: 5 gallons. Outer tube dimensions: 3 in. dia. x 19-1/2 in. L. Holding capacity: 7 gallons. Inlets: (1) 2-1/2 in. dia. (product), (1) 2-1/2 in. dia. (media). Outlets: (1) 2-1/2 in. dia. (product), (1) 2-1/2 in. dia. (media) Overall dimensions: 20 ft. L x 7 in. W x 3 in. H.

Feldmeier Tube-in-Tube Heat Exchanger. Thickness: 0.161in. Inner tube dimensions: 2-1/2 in. dia. x 10 ft. L. Holding capacity: 3-1/2 gallons. Outer tube dimensions: 3 in. dia. x 9 ft. 5 in. L. Holding capacity: 2-1/2 gallons. Inlets: (1) 2-1/2 in. dia. (product), (1) 2-1/2 in. dia. (media). Outlets: (1) 2-1/2 in. dia. (product), (1) 2-1/2 in. dia. (media) Overall dimensions: 10 ft. L x 7 in. W x 3 in. H.