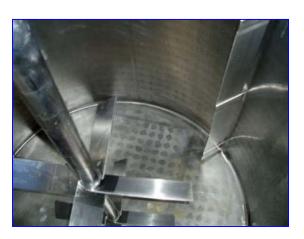

Perma-San Pressure Wall Jacketed Processor Tank-1000 Gallon. Model: JOVS. S/N: 35839. Nat'l Bd: 4023. 316 stainless steel. Sloped bottom. Bridge and covered top, 2/3 fixed cover. Blade-style agitator, with (8)12 in. L x 1-1/2 in. W blades. Mild steel bridge. Reliance Electric Motor, 5 hp, 1730 rpm, 230/460 V, 14/7 amps, 60 Hz, 3 phase. XLO Cone Motor Drive, 10 ratio, 173 rpm (final). Inlets: (2) 3 in. dia. top Q-line clamp ports. Outlets: (1) 1-1/2 in. dia. clamp outlet for jacket, (1) 1/2 in. dia. thermowell. Side and bottom water jacket rated for 90 psi @ 333°F. Shell and head thickness: 0.134 in. Overall dimensions: 76 in. L x 72 in. W x 98 in. H.