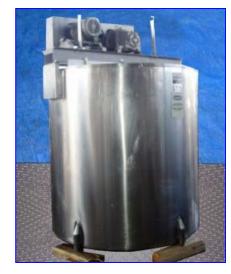

Perma-San Pressure Wall Jacketed Processor Tank-1000 Gallon. Model: JOVS. S/N: 35839. Nat'l Bd: 4023. 316 stainless steel. Sloped bottom. Bridge and covered top, 2/3 fixed cover. Blade-style agitator, with (8)12 in. L x 1-1/2 in. W blades. Mild steel bridge. Reliance Electric Motor, 5 hp, 1730 rpm, 230/460 V, 14/7 amps, 60 Hz, 3 phase. XLO Cone Motor Drive, 10 ratio, 173 rpm (final). Inlets: (2) 3 in. dia. top Q-line clamp ports. Outlets: (1) 1-1/2 in. dia. clamp outlet for jacket, (1) 1/2 in. dia. thermowell. Side and bottom water jacket rated for 90 psi @ 333°F. Shell and head thickness: 0.134 in. Overall dimensions: 76 in. L x 72 in. W x 98 in. H.