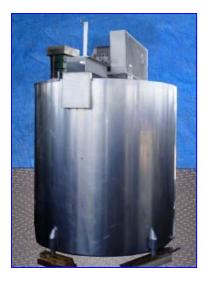

Perma-San Pressure Wall Jacketed Processor Tank-1000 Gallon. Model: JOVS. S/N: 35839. Nat'l Bd: 4023. 316 stainless steel. Sloped bottom. Bridge and covered top, 2/3 fixed cover. Blade-style agitator, with (8)12 in. L x 1-1/2 in. W blades. Mild steel bridge. Reliance Electric Motor, 5 hp, 1730 rpm, 230/460 V, 14/7 amps, 60 Hz, 3 phase. XLO Cone Motor Drive, 10 ratio, 173 rpm (final). Inlets: (2) 3 in. dia. top Q-line clamp ports. Outlets: (1) 1-1/2 in. dia. clamp outlet for jacket, (1) 1/2 in. dia. thermowell. Side and bottom water jacket rated for 90 psi @ 333°F. Shell and head thickness: 0.134 in. Overall dimensions: 76 in. L x 72 in. W x 98 in. H.