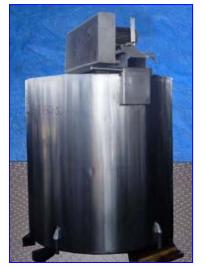

Perma-San Pressure Wall Jacketed Processor Tank-1000 Gallon. Model: JOVS. S/N: 35839. Nat'l Bd: 4023. 316 stainless steel. Sloped bottom. Bridge and covered top, 2/3 fixed cover. Blade-style agitator, with (8)12 in. L x 1-1/2 in. W blades. Mild steel bridge. Reliance Electric Motor, 5 hp, 1730 rpm, 230/460 V, 14/7 amps, 60 Hz, 3 phase. XLO Cone Motor Drive, 10 ratio, 173 rpm (final). Inlets: (2) 3 in. dia. top Q-line clamp ports. Outlets: (1) 1-1/2 in. dia. clamp outlet for jacket, (1) 1/2 in. dia. thermowell. Side and bottom water jacket rated for 90 psi @ 333°F. Shell and head thickness: 0.134 in. Overall dimensions: 76 in. L x 72 in. W x 98 in. H.