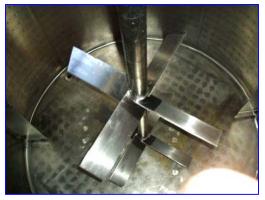

Perma-San Pressure Wall Jacketed Processor Tank-1000 Gallon. Model: JOVS. S/N: 35839. Nat'l Bd: 4023. 316 stainless steel. Sloped bottom. Bridge and covered top, 2/3 fixed cover. Blade-style agitator, with (8)12 in. L x 1-1/2 in. W blades. Mild steel bridge. Reliance Electric Motor, 5 hp, 1730 rpm, 230/460 V, 14/7 amps, 60 Hz, 3 phase. XLO Cone Motor Drive, 10 ratio, 173 rpm (final). Inlets: (2) 3 in. dia. top Q-line clamp ports. Outlets: (1) 1-1/2 in. dia. clamp outlet for jacket, (1) 1/2 in. dia. thermowell. Side and bottom water jacket rated for 90 psi @ 333°F. Shell and head thickness: 0.134 in. Overall dimensions: 76 in. L x 72 in. W x 98 in. H.