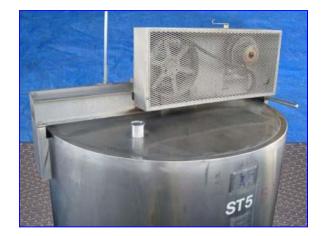

Perma-San Pressure Wall Jacketed Processor Tank-1000 Gallon. Model: JOVS. S/N: 35839. Nat'l Bd: 4023. 316 stainless steel. Sloped bottom. Bridge and covered top, 2/3 fixed cover. Blade-style agitator, with (8)12 in. L x 1-1/2 in. W blades. Mild steel bridge. Reliance Electric Motor, 5 hp, 1730 rpm, 230/460 V, 14/7 amps, 60 Hz, 3 phase. XLO Cone Motor Drive, 10 ratio, 173 rpm (final). Inlets: (2) 3 in. dia. top Q-line clamp ports. Outlets: (1) 1-1/2 in. dia. clamp outlet for jacket, (1) 1/2 in. dia. thermowell. Side and bottom water jacket rated for 90 psi @ 333°F. Shell and head thickness: 0.134 in. Overall dimensions: 76 in. L x 72 in. W x 98 in. H.