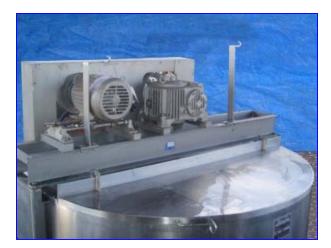

Perma-San Pressure Wall Jacketed Processor Tank-1000 Gallon. Model: JOVS. S/N: 35839. Nat'l Bd: 4023. 316 stainless steel. Sloped bottom. Bridge and covered top, 2/3 fixed cover. Blade-style agitator, with (8)12 in. L x 1-1/2 in. W blades. Mild steel bridge. Reliance Electric Motor, 5 hp, 1730 rpm, 230/460 V, 14/7 amps, 60 Hz, 3 phase. XLO Cone Motor Drive, 10 ratio, 173 rpm (final). Inlets: (2) 3 in. dia. top Q-line clamp ports. Outlets: (1) 1-1/2 in. dia. clamp outlet for jacket, (1) 1/2 in. dia. thermowell. Side and bottom water jacket rated for 90 psi @ 333°F. Shell and head thickness: 0.134 in. Overall dimensions: 76 in. L x 72 in. W x 98 in. H.