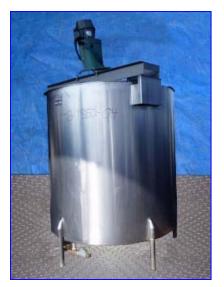

Perma-San Pressure Wall Jacketed Processor Tank-1000 Gallon. Model JOVS, S/N 38263. Nat'l Bd: 4306. 316 stainless steel. 2-piece removable top cover. Slope bottom. Prop-style mixer mounted on mild steel bridge. Water jacket (side and bottom) rated for 85 psi @ 333°F. Shell and head thickness: 0.134 in. Adjustable mild steel legs with ball feet. Lightnin Mixer, Model: NLDO-100. Pacemaker Motor, 3 hp, 1740 rpm, 230/460 V, 9.2/4.6 amps, 60 Hz, 3 phase. Inlets: (1) 1-1/2 in. dia. threaded jacket inlet, (1) 3/4 in. dia. thermowell. Outlets: (1) 1-1/2 in. dia. threaded from tank. Overall dimensions: 75 in. L x 72 in. W x 10 ft. 3 in. H.