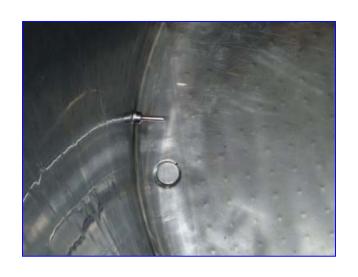

Perma-San Pressure Wall Jacketed Processor Tank-1000 Gallon. Model JOVS, S/N 38263. Nat'l Bd: 4306. 316 stainless steel. 2-piece removable top cover. Slope bottom. Prop-style mixer mounted on mild steel bridge. Water jacket (side and bottom) rated for 85 psi @ 333°F. Shell and head thickness: 0.134 in. Adjustable mild steel legs with ball feet. Lightnin Mixer, Model: NLDO-100. Pacemaker Motor, 3 hp, 1740 rpm, 230/460 V, 9.2/4.6 amps, 60 Hz, 3 phase. Inlets: (1) 1-1/2 in. dia. threaded jacket inlet, (1) 3/4 in. dia. thermowell. Outlets: (1) 1-1/2 in. dia. threaded from tank. Overall dimensions: 75 in. L x 72 in. W x 10 ft. 3 in. H.