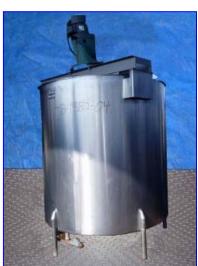

Perma-San Pressure Wall Jacketed Processor Tank-1000 Gallon. Model JOVS, S/N 38263. Nat'l Bd: 4306. 316 stainless steel. 2-piece removable top cover. Slope bottom. Prop-style mixer mounted on mild steel bridge. Water jacket (side and bottom) rated for 85 psi @ 333°F. Shell and head thickness: 0.134 in. Adjustable mild steel legs with ball feet. Lightnin Mixer, Model: NLDO-100. Pacemaker Motor, 3 hp, 1740 rpm, 230/460 V, 9.2/4.6 amps, 60 Hz, 3 phase. Inlets: (1) 1-1/2 in. dia. threaded jacket inlet, (1) 3/4 in. dia. thermowell. Outlets: (1) 1-1/2 in. dia. threaded from tank. Overall dimensions: 75 in. L x 72 in. W x 10 ft. 3 in. H.