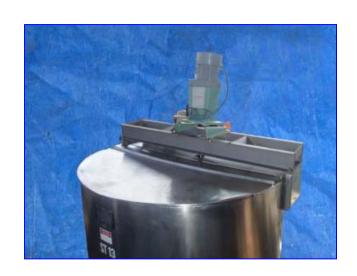

Perma-San Pressure Wall Jacketed Processor Tank-1000 Gallon. Model JOVS, S/N 38263. Nat'l Bd: 4306. 316 stainless steel. 2-piece removable top cover. Slope bottom. Prop-style mixer mounted on mild steel bridge. Water jacket (side and bottom) rated for 85 psi @ 333°F. Shell and head thickness: 0.134 in. Adjustable mild steel legs with ball feet. Lightnin Mixer, Model: NLDO-100. Pacemaker Motor, 3 hp, 1740 rpm, 230/460 V, 9.2/4.6 amps, 60 Hz, 3 phase. Inlets: (1) 1-1/2 in. dia. threaded jacket inlet, (1) 3/4 in. dia. thermowell. Outlets: (1) 1-1/2 in. dia. threaded from tank. Overall dimensions: 75 in. L x 72 in. W x 10 ft. 3 in. H.