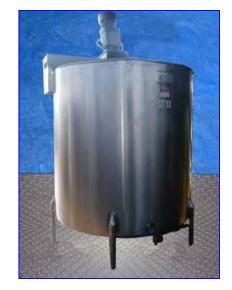

Perma-San Pressure Wall Jacketed Processor Tank-1000 Gallon. Model JOVS, S/N 38263. Nat'l Bd: 4306. 316 stainless steel. 2-piece removable top cover. Slope bottom. Prop-style mixer mounted on mild steel bridge. Water jacket (side and bottom) rated for 85 psi @ 333°F. Shell and head thickness: 0.134 in. Adjustable mild steel legs with ball feet. Lightnin Mixer, Model: NLDO-100. Pacemaker Motor, 3 hp, 1740 rpm, 230/460 V, 9.2/4.6 amps, 60 Hz, 3 phase. Inlets: (1) 1-1/2 in. dia. threaded jacket inlet, (1) 3/4 in. dia. thermowell. Outlets: (1) 1-1/2 in. dia. threaded from tank. Overall dimensions: 75 in. L x 72 in. W x 10 ft. 3 in. H.