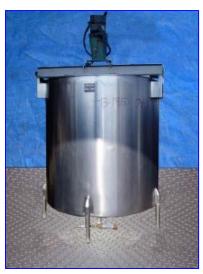

Perma-San Pressure Wall Jacketed Processor Tank-1000 Gallon. Model JOVS, S/N 38263. Nat'l Bd: 4306. 316 stainless steel. 2-piece removable top cover. Slope bottom. Prop-style mixer mounted on mild steel bridge. Water jacket (side and bottom) rated for 85 psi @ 333°F. Shell and head thickness: 0.134 in. Adjustable mild steel legs with ball feet. Lightnin Mixer, Model: NLDO-100. Pacemaker Motor, 3 hp, 1740 rpm, 230/460 V, 9.2/4.6 amps, 60 Hz, 3 phase. Inlets: (1) 1-1/2 in. dia. threaded jacket inlet, (1) 3/4 in. dia. thermowell. Outlets: (1) 1-1/2 in. dia. threaded from tank. Overall dimensions: 75 in. L x 72 in. W x 10 ft. 3 in. H.