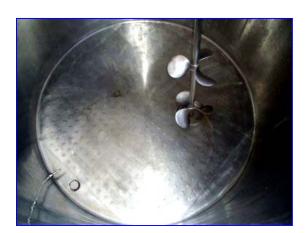

Perma-San Pressure Wall Jacketed Processor Tank-1000 Gallon. Model JOVS, S/N 38263. Nat'l Bd: 4306. 316 stainless steel. 2-piece removable top cover. Slope bottom. Prop-style mixer mounted on mild steel bridge. Water jacket (side and bottom) rated for 85 psi @ 333°F. Shell and head thickness: 0.134 in. Adjustable mild steel legs with ball feet. Lightnin Mixer, Model: NLDO-100. Pacemaker Motor, 3 hp, 1740 rpm, 230/460 V, 9.2/4.6 amps, 60 Hz, 3 phase. Inlets: (1) 1-1/2 in. dia. threaded jacket inlet, (1) 3/4 in. dia. thermowell. Outlets: (1) 1-1/2 in. dia. threaded from tank. Overall dimensions: 75 in. L x 72 in. W x 10 ft. 3 in. H.