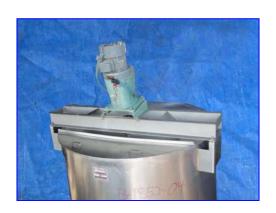

Perma-San Pressure Wall Jacketed Processor Tank-1000 Gallon. Model JOVS, S/N 38263. Nat'l Bd: 4306. 316 stainless steel. 2-piece removable top cover. Slope bottom. Prop-style mixer mounted on mild steel bridge. Water jacket (side and bottom) rated for 85 psi @ 333°F. Shell and head thickness: 0.134 in. Adjustable mild steel legs with ball feet. Lightnin Mixer, Model: NLDO-100. Pacemaker Motor, 3 hp, 1740 rpm, 230/460 V, 9.2/4.6 amps, 60 Hz, 3 phase. Inlets: (1) 1-1/2 in. dia. threaded jacket inlet, (1) 3/4 in. dia. thermowell. Outlets: (1) 1-1/2 in. dia. threaded from tank. Overall dimensions: 75 in. L x 72 in. W x 10 ft. 3 in. H.