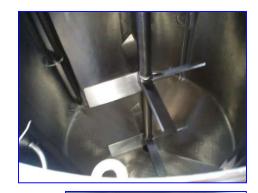

DCI Pressure Wall Jacketed Processor- 500 Gallon. S/N: 86PH33112C. Nat'l Board 815. Jacket MAWP @ 250 °F: 70 psi. Jacket volume: 7.25 gal. 316 stainless steel product contact surface. Hinged lid, cone bottom with center agitator. Vertical agitator has (8) 12 in. L x 4 in. W paddles and (4) full length, fixed baffles. Sew Eurodrive Motor Drive, 19.22 ratio, 1700 rpm (input), 89 rpm (output), 2120 lb-in torque. Inlets: (2) 1/2 in. dia. thermowells, (1) 1-1/2 in. Q-line clamp ports for jacket, (3) 3 in. Q-Line clamp ports. Outlets: (1) 2 in. dia. for jacket, (1) 3 in. dia. for tank. Overall dimensions: 65 in. L x 57 in. W x 90 in. H.