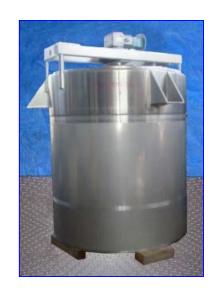

DCI Pressure Wall Jacketed Processor- 500 Gallon. S/N: 86PH33112C. Nat'l Board 815. Jacket MAWP @ 250 °F: 70 psi. Jacket volume: 7.25 gal. 316 stainless steel product contact surface. Hinged lid, cone bottom with center agitator. Vertical agitator has (8) 12 in. L x 4 in. W paddles and (4) full length, fixed baffles. Sew Eurodrive Motor Drive, 19.22 ratio, 1700 rpm (input), 89 rpm (output), 2120 lb-in torque. Inlets: (2) 1/2 in. dia. thermowells, (1) 1-1/2 in. Q-line clamp ports for jacket, (3) 3 in. Q-Line clamp ports. Outlets: (1) 2 in. dia. for jacket, (1) 3 in. dia. for tank. Overall dimensions: 65 in. L x 57 in. W x 90 in. H.