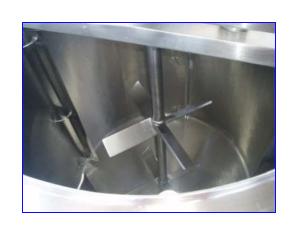

DCI Pressure Wall Jacketed Processor- 500 Gallon. S/N: 86PH33112C. Nat'l Board 815. Jacket MAWP @ 250 °F: 70 psi. Jacket volume: 7.25 gal. 316 stainless steel product contact surface. Hinged lid, cone bottom with center agitator. Vertical agitator has (8) 12 in. L x 4 in. W paddles and (4) full length, fixed baffles. Sew Eurodrive Motor Drive, 19.22 ratio, 1700 rpm (input), 89 rpm (output), 2120 lb-in torque. Inlets: (2) 1/2 in. dia. thermowells, (1) 1-1/2 in. Q-line clamp ports for jacket, (3) 3 in. Q-Line clamp ports. Outlets: (1) 2 in. dia. for jacket, (1) 3 in. dia. for tank. Overall dimensions: 65 in. L x 57 in. W x 90 in. H.