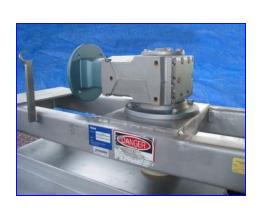

DCI Pressure Wall Jacketed Processor- 500 Gallon. S/N: 86PH33112C. Nat'l Board 815. Jacket MAWP @ 250 °F: 70 psi. Jacket volume: 7.25 gal. 316 stainless steel product contact surface. Hinged lid, cone bottom with center agitator. Vertical agitator has (8) 12 in. L x 4 in. W paddles and (4) full length, fixed baffles. Sew Eurodrive Motor Drive, 19.22 ratio, 1700 rpm (input), 89 rpm (output), 2120 lb-in torque. Inlets: (2) 1/2 in. dia. thermowells, (1) 1-1/2 in. Q-line clamp ports for jacket, (3) 3 in. Q-Line clamp ports. Outlets: (1) 2 in. dia. for jacket, (1) 3 in. dia. for tank. Overall dimensions: 65 in. L x 57 in. W x 90 in. H.