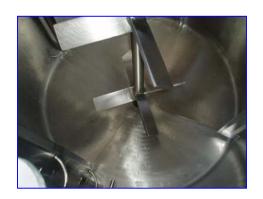

DCI Pressure Wall Jacketed Processor- 500 Gallon. S/N: 86PH33112C. Nat'l Board 815. Jacket MAWP @ 250 °F: 70 psi. Jacket volume: 7.25 gal. 316 stainless steel product contact surface. Hinged lid, cone bottom with center agitator. Vertical agitator has (8) 12 in. L x 4 in. W paddles and (4) full length, fixed baffles. Sew Eurodrive Motor Drive, 19.22 ratio, 1700 rpm (input), 89 rpm (output), 2120 lb-in torque. Inlets: (2) 1/2 in. dia. thermowells, (1) 1-1/2 in. Q-line clamp ports for jacket, (3) 3 in. Q-Line clamp ports. Outlets: (1) 2 in. dia. for jacket, (1) 3 in. dia. for tank. Overall dimensions: 65 in. L x 57 in. W x 90 in. H.