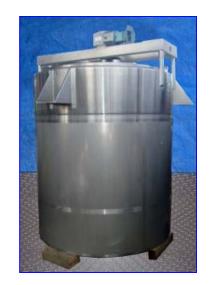

DCI Pressure Wall Jacketed Processor- 500 Gallon. S/N: 86PH33112C. Nat'l Board 815. Jacket MAWP @ 250 °F: 70 psi. Jacket volume: 7.25 gal. 316 stainless steel product contact surface. Hinged lid, cone bottom with center agitator. Vertical agitator has (8) 12 in. L x 4 in. W paddles and (4) full length, fixed baffles. Sew Eurodrive Motor Drive, 19.22 ratio, 1700 rpm (input), 89 rpm (output), 2120 lb-in torque. Inlets: (2) 1/2 in. dia. thermowells, (1) 1-1/2 in. Q-line clamp ports for jacket, (3) 3 in. Q-Line clamp ports. Outlets: (1) 2 in. dia. for jacket, (1) 3 in. dia. for tank. Overall dimensions: 65 in. L x 57 in. W x 90 in. H.