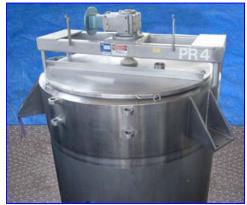

| DCI Pressure Wall Jacketed Processor- 500 Gallon |                       |
|--------------------------------------------------|-----------------------|
| Mfg: DCI                                         | Model:                |
| Stock No. HEC012.                                | Serial No. 86PH33112C |

DCI Pressure Wall Jacketed Processor- 500 Gallon. S/N: 86PH33112C. Nat'l Board 815. Jacket MAWP @ 250 °F: 70 psi. Jacket volume: 7.25 gal. 316 stainless steel product contact surface. Hinged lid, cone bottom with center agitator. Vertical agitator has (8) 12 in. L x 4 in. W paddles and (4) full length, fixed baffles. Sew Eurodrive Motor Drive, 19.22 ratio, 1700 rpm (input), 89 rpm (output), 2120 lb-in torque. Inlets: (2) 1/2 in. dia. thermowells, (1) 1-1/2 in. Q-line clamp ports for jacket, (3) 3 in. Q-Line clamp ports. Outlets: (1) 2 in. dia. for jacket, (1) 3 in. dia. for tank. Overall dimensions: 65 in. L x 57 in. W x 90 in. H.