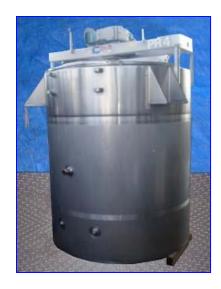

DCI Pressure Wall Jacketed Processor- 500 Gallon. S/N: 86PH33112C. Nat'l Board 815. Jacket MAWP @ 250 °F: 70 psi. Jacket volume: 7.25 gal. 316 stainless steel product contact surface. Hinged lid, cone bottom with center agitator. Vertical agitator has (8) 12 in. L x 4 in. W paddles and (4) full length, fixed baffles. Sew Eurodrive Motor Drive, 19.22 ratio, 1700 rpm (input), 89 rpm (output), 2120 lb-in torque. Inlets: (2) 1/2 in. dia. thermowells, (1) 1-1/2 in. Q-line clamp ports for jacket, (3) 3 in. Q-Line clamp ports. Outlets: (1) 2 in. dia. for jacket, (1) 3 in. dia. for tank. Overall dimensions: 65 in. L x 57 in. W x 90 in. H.