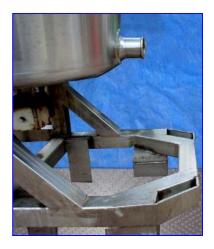

| Rectangular Butter Melter Tank |            |
|--------------------------------|------------|
| Mfg: Badger Fabrication Inc.   | Model:     |
| Stock No. HEC823.35            | Serial No. |

Badger Fabrication Inc. Rectangular Butter Melter Tank. Dimensions 18 in. wide, 73 in. length, and 7-½ in. high. 9 in. High Sloped to create flow from one tank to the other. Inlets/Outlets for rectangular tank are: (1) 2 in., (1) 1-½ in., (1) 3 in. Tank dimensions: 18 in. diameter, 22-½ in. high. Inlets and outlets for the tank are: (2) 1 in. (1) 1-½ in., (1) 3 in. Has a heat transfer jacket, (2) inlets at 1 in. (2) outlets at 1 in. The tank has an agitator with drive and motor. The drive is manufactured by Hub City, has a 90 degree drive. The assembly number is 0221-11437-932, Date Code 9501, Model 1, Ratio 10/1, Style P. The motor is manufactured by Reliance DC Motor. It has a ¾ hp, 1,725 rpm, 90 volt (DC), 7.40 amps. Motor Drive Assembly is manufactured by Lightnin, Mag Mixer, Model MB610P55P55, S/N 95/E22901-1. Casters: 4 at 10-½ in. high each. Overall dimensions: 26 in. wide, 103 in. length, and 46-½ in. high.