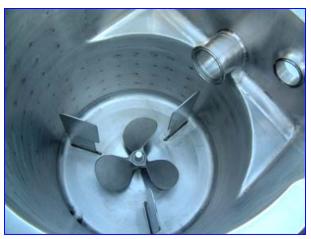

| Rectangular Butter Melter Tank |            |
|--------------------------------|------------|
| Mfg: Badger Fabrication Inc.   | Model:     |
| Stock No. HEC823.35            | Serial No. |

Badger Fabrication Inc. Rectangular Butter Melter Tank. Dimensions 18 in. wide, 73 in. length, and 7-½ in. high. 9 in. High Sloped to create flow from one tank to the other. Inlets/Outlets for rectangular tank are: (1) 2 in., (1) 1-½ in., (1) 3 in. Tank dimensions: 18 in. diameter, 22-½ in. high. Inlets and outlets for the tank are: (2) 1 in. (1) 1-½ in., (1) 3 in. Has a heat transfer jacket, (2) inlets at 1 in. (2) outlets at 1 in. The tank has an agitator with drive and motor. The drive is manufactured by Hub City, has a 90 degree drive. The assembly number is 0221-11437-932, Date Code 9501, Model 1, Ratio 10/1, Style P. The motor is manufactured by Reliance DC Motor. It has a ¾ hp, 1,725 rpm, 90 volt (DC), 7.40 amps. Motor Drive Assembly is manufactured by Lightnin, Mag Mixer, Model MB610P55P55, S/N 95/E22901-1. Casters: 4 at 10-½ in. high each. Overall dimensions: 26 in. wide, 103 in. length, and 46-½ in. high.