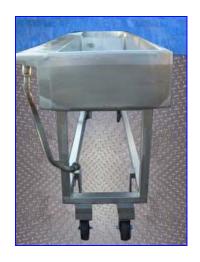

| Rectangular Butter Melter Tank |            |
|--------------------------------|------------|
| Mfg: Badger Fabrication Inc.   | Model:     |
| Stock No. HEC823.35            | Serial No. |

Badger Fabrication Inc. Rectangular Butter Melter Tank. Dimensions 18 in. wide, 73 in. length, and 7-½ in. high. 9 in. High Sloped to create flow from one tank to the other. Inlets/Outlets for rectangular tank are: (1) 2 in., (1) 1-½ in., (1) 3 in. Tank dimensions: 18 in. diameter, 22-½ in. high. Inlets and outlets for the tank are: (2) 1 in. (1) 1-½ in., (1) 3 in. Has a heat transfer jacket, (2) inlets at 1 in. (2) outlets at 1 in. The tank has an agitator with drive and motor. The drive is manufactured by Hub City, has a 90 degree drive. The assembly number is 0221-11437-932, Date Code 9501, Model 1, Ratio 10/1, Style P. The motor is manufactured by Reliance DC Motor. It has a ¾ hp, 1,725 rpm, 90 volt (DC), 7.40 amps. Motor Drive Assembly is manufactured by Lightnin, Mag Mixer, Model MB610P55P55, S/N 95/E22901-1. Casters: 4 at 10-½ in. high each. Overall dimensions: 26 in. wide, 103 in. length, and 46-½ in. high.