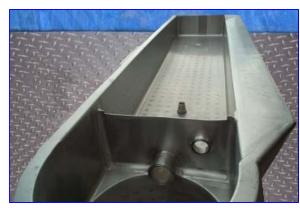

| Rectangular Butter Melter Tank |            |
|--------------------------------|------------|
| Mfg: Badger Fabrication Inc.   | Model:     |
| Stock No. HEC823.35            | Serial No. |

Badger Fabrication Inc. Rectangular Butter Melter Tank. Dimensions 18 in. wide, 73 in. length, and 7-½ in. high. 9 in. High Sloped to create flow from one tank to the other. Inlets/Outlets for rectangular tank are: (1) 2 in., (1) 1-½ in., (1) 3 in. Tank dimensions: 18 in. diameter, 22-½ in. high. Inlets and outlets for the tank are: (2) 1 in. (1) 1-½ in., (1) 3 in. Has a heat transfer jacket, (2) inlets at 1 in. (2) outlets at 1 in. The tank has an agitator with drive and motor. The drive is manufactured by Hub City, has a 90 degree drive. The assembly number is 0221-11437-932, Date Code 9501, Model 1, Ratio 10/1, Style P. The motor is manufactured by Reliance DC Motor. It has a ¾ hp, 1,725 rpm, 90 volt (DC), 7.40 amps. Motor Drive Assembly is manufactured by Lightnin, Mag Mixer, Model MB610P55P55, S/N 95/E22901-1. Casters: 4 at 10-½ in. high each. Overall dimensions: 26 in. wide, 103 in. length, and 46-½ in. high.