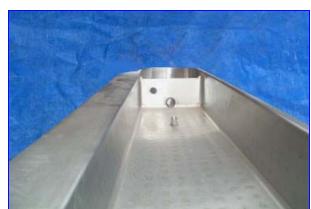

| Rectangular Butter Melter Tank |            |
|--------------------------------|------------|
| Mfg: Badger Fabrication Inc.   | Model:     |
| Stock No. HEC823.35            | Serial No. |

Badger Fabrication Inc. Rectangular Butter Melter Tank. Dimensions 18 in. wide, 73 in. length, and 7-½ in. high. 9 in. High Sloped to create flow from one tank to the other. Inlets/Outlets for rectangular tank are: (1) 2 in., (1) 1-½ in., (1) 3 in. Tank dimensions: 18 in. diameter, 22-½ in. high. Inlets and outlets for the tank are: (2) 1 in. (1) 1-½ in., (1) 3 in. Has a heat transfer jacket, (2) inlets at 1 in. (2) outlets at 1 in. The tank has an agitator with drive and motor. The drive is manufactured by Hub City, has a 90 degree drive. The assembly number is 0221-11437-932, Date Code 9501, Model 1, Ratio 10/1, Style P. The motor is manufactured by Reliance DC Motor. It has a ¾ hp, 1,725 rpm, 90 volt (DC), 7.40 amps. Motor Drive Assembly is manufactured by Lightnin, Mag Mixer, Model MB610P55P55, S/N 95/E22901-1. Casters: 4 at 10-½ in. high each. Overall dimensions: 26 in. wide, 103 in. length, and 46-½ in. high.