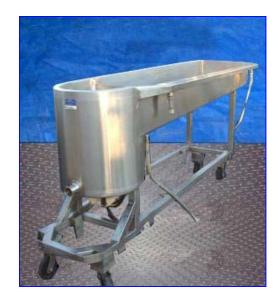

| Rectangular Butter Melter Tank |            |
|--------------------------------|------------|
| Mfg: Badger Fabrication Inc.   | Model:     |
| Stock No. HEC823.35            | Serial No. |

Badger Fabrication Inc. Rectangular Butter Melter Tank. Dimensions 18 in. wide, 73 in. length, and 7-½ in. high. 9 in. High Sloped to create flow from one tank to the other. Inlets/Outlets for rectangular tank are: (1) 2 in., (1) 1-½ in., (1) 3 in. Tank dimensions: 18 in. diameter, 22-½ in. high. Inlets and outlets for the tank are: (2) 1 in. (1) 1-½ in., (1) 3 in. Has a heat transfer jacket, (2) inlets at 1 in. (2) outlets at 1 in. The tank has an agitator with drive and motor. The drive is manufactured by Hub City, has a 90 degree drive. The assembly number is 0221-11437-932, Date Code 9501, Model 1, Ratio 10/1, Style P. The motor is manufactured by Reliance DC Motor. It has a ¾ hp, 1,725 rpm, 90 volt (DC), 7.40 amps. Motor Drive Assembly is manufactured by Lightnin, Mag Mixer, Model MB610P55P55, S/N 95/E22901-1. Casters: 4 at 10-½ in. high each. Overall dimensions: 26 in. wide, 103 in. length, and 46-½ in. high.