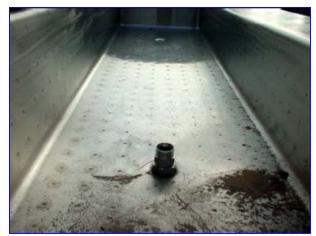

| Rectangular Butter Melter Tank |            |
|--------------------------------|------------|
| Mfg: Badger Fabrication Inc.   | Model:     |
| Stock No. HEC823.35            | Serial No. |

Badger Fabrication Inc. Rectangular Butter Melter Tank. Dimensions 18 in. wide, 73 in. length, and 7-½ in. high. 9 in. High Sloped to create flow from one tank to the other. Inlets/Outlets for rectangular tank are: (1) 2 in., (1) 1-½ in., (1) 3 in. Tank dimensions: 18 in. diameter, 22-½ in. high. Inlets and outlets for the tank are: (2) 1 in. (1) 1-½ in., (1) 3 in. Has a heat transfer jacket, (2) inlets at 1 in. (2) outlets at 1 in. The tank has an agitator with drive and motor. The drive is manufactured by Hub City, has a 90 degree drive. The assembly number is 0221-11437-932, Date Code 9501, Model 1, Ratio 10/1, Style P. The motor is manufactured by Reliance DC Motor. It has a ¾ hp, 1,725 rpm, 90 volt (DC), 7.40 amps. Motor Drive Assembly is manufactured by Lightnin, Mag Mixer, Model MB610P55P55, S/N 95/E22901-1. Casters: 4 at 10-½ in. high each. Overall dimensions: 26 in. wide, 103 in. length, and 46-½ in. high.