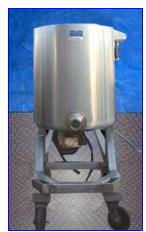

| Rectangular Butter Melter Tank |            |
|--------------------------------|------------|
| Mfg: Badger Fabrication Inc.   | Model:     |
| Stock No. HEC823.35            | Serial No. |

Badger Fabrication Inc. Rectangular Butter Melter Tank. Dimensions 18 in. wide, 73 in. length, and 7-½ in. high. 9 in. High Sloped to create flow from one tank to the other. Inlets/Outlets for rectangular tank are: (1) 2 in., (1) 1-½ in., (1) 3 in. Tank dimensions: 18 in. diameter, 22-½ in. high. Inlets and outlets for the tank are: (2) 1 in. (1) 1-½ in., (1) 3 in. Has a heat transfer jacket, (2) inlets at 1 in. (2) outlets at 1 in. The tank has an agitator with drive and motor. The drive is manufactured by Hub City, has a 90 degree drive. The assembly number is 0221-11437-932, Date Code 9501, Model 1, Ratio 10/1, Style P. The motor is manufactured by Reliance DC Motor. It has a ¾ hp, 1,725 rpm, 90 volt (DC), 7.40 amps. Motor Drive Assembly is manufactured by Lightnin, Mag Mixer, Model MB610P55P55, S/N 95/E22901-1. Casters: 4 at 10-½ in. high each. Overall dimensions: 26 in. wide, 103 in. length, and 46-½ in. high.