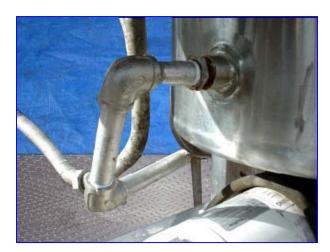

| Rectangular Butter Melter Tank |            |
|--------------------------------|------------|
| Mfg: Badger Fabrication Inc.   | Model:     |
| Stock No. HEC823.35            | Serial No. |

Badger Fabrication Inc. Rectangular Butter Melter Tank. Dimensions 18 in. wide, 73 in. length, and 7-½ in. high. 9 in. High Sloped to create flow from one tank to the other. Inlets/Outlets for rectangular tank are: (1) 2 in., (1) 1-½ in., (1) 3 in. Tank dimensions: 18 in. diameter, 22-½ in. high. Inlets and outlets for the tank are: (2) 1 in. (1) 1-½ in., (1) 3 in. Has a heat transfer jacket, (2) inlets at 1 in. (2) outlets at 1 in. The tank has an agitator with drive and motor. The drive is manufactured by Hub City, has a 90 degree drive. The assembly number is 0221-11437-932, Date Code 9501, Model 1, Ratio 10/1, Style P. The motor is manufactured by Reliance DC Motor. It has a ¾ hp, 1,725 rpm, 90 volt (DC), 7.40 amps. Motor Drive Assembly is manufactured by Lightnin, Mag Mixer, Model MB610P55P55, S/N 95/E22901-1. Casters: 4 at 10-½ in. high each. Overall dimensions: 26 in. wide, 103 in. length, and 46-½ in. high.