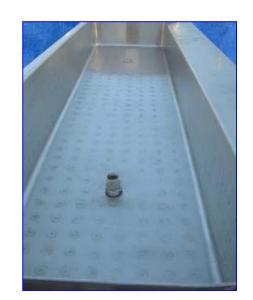

| Rectangular Butter Melter Tank |            |
|--------------------------------|------------|
| Mfg: Badger Fabrication Inc.   | Model:     |
| Stock No. HEC823.35            | Serial No. |

Badger Fabrication Inc. Rectangular Butter Melter Tank. Dimensions 18 in. wide, 73 in. length, and 7-½ in. high. 9 in. High Sloped to create flow from one tank to the other. Inlets/Outlets for rectangular tank are: (1) 2 in., (1) 1-½ in., (1) 3 in. Tank dimensions: 18 in. diameter, 22-½ in. high. Inlets and outlets for the tank are: (2) 1 in. (1) 1-½ in., (1) 3 in. Has a heat transfer jacket, (2) inlets at 1 in. (2) outlets at 1 in. The tank has an agitator with drive and motor. The drive is manufactured by Hub City, has a 90 degree drive. The assembly number is 0221-11437-932, Date Code 9501, Model 1, Ratio 10/1, Style P. The motor is manufactured by Reliance DC Motor. It has a ¾ hp, 1,725 rpm, 90 volt (DC), 7.40 amps. Motor Drive Assembly is manufactured by Lightnin, Mag Mixer, Model MB610P55P55, S/N 95/E22901-1. Casters: 4 at 10-½ in. high each. Overall dimensions: 26 in. wide, 103 in. length, and 46-½ in. high.