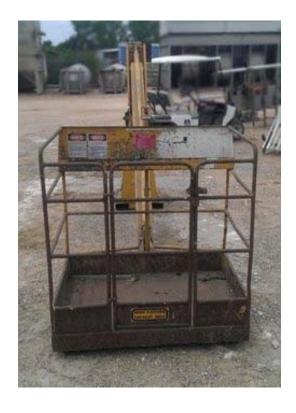

| Benju LTL-Lift Personnel Basket |                   |
|---------------------------------|-------------------|
| Mfg: BENJU Corp                 | Model: 3000       |
| Stock No.: HGPS1076.5           | Serial No.: 2466L |

Benju Corp LTL-Lift Forklift Mounted Man Work Platform. Model: LTL-Lift 3000. Serial: 2466L. Max hydraulic pressure: 1000 PSI. Lifting capacity rated By size of forklift: 6000 lbs / 300 lbs, 4000 lbs / 450 lbs, 5000 lbs / 600 lbs, 6000 lbs / 750 lbs (forklift size / basket capacity, all on 24 in. Load Center, counterbalance style forklifts only). Platform: 6 ft. 2 in. L x 2 ft. 4 in. W. Overall: 11 ft. L x 3 ft. 9 in. W x 6 ft. 2 in. H