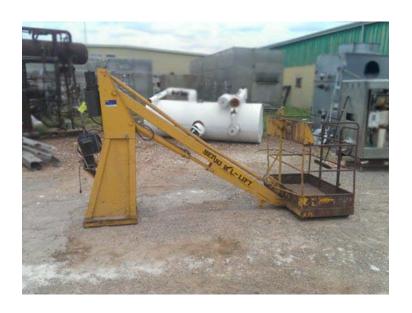

| Benju LTL-Lift Personnel Basket |                   |
|---------------------------------|-------------------|
| Mfg: BENJU Corp                 | Model: 3000       |
| Stock No.: HGPS1076.5           | Serial No.: 2466L |

Benju Corp LTL-Lift Forklift Mounted Man Work Platform. Model: LTL-Lift 3000. Serial: 2466L. Max hydraulic pressure: 1000 PSI. Lifting capacity rated By size of forklift: 6000 lbs / 300 lbs, 4000 lbs / 450 lbs, 5000 lbs / 600 lbs, 6000 lbs / 750 lbs (forklift size / basket capacity, all on 24 in. Load Center, counterbalance style forklifts only). Platform: 6 ft. 2 in. L x 2 ft. 4 in. W. Overall: 11 ft. L x 3 ft. 9 in. W x 6 ft. 2 in. H