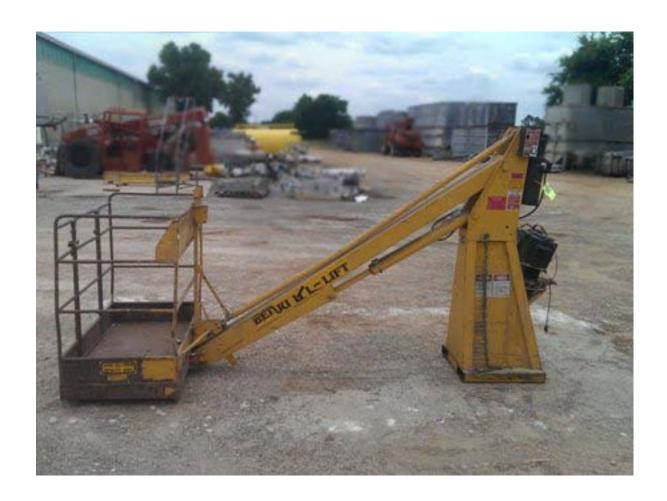

| Benju LTL-Lift Personnel Basket |                   |
|---------------------------------|-------------------|
| Mfg: BENJU Corp                 | Model: 3000       |
| Stock No.: HGPS1076.5           | Serial No.: 2466L |

Benju Corp LTL-Lift Forklift Mounted Man Work Platform. Model: LTL-Lift 3000. Serial: 2466L. Max hydraulic pressure: 1000 PSI. Lifting capacity rated By size of forklift: 6000 lbs / 300 lbs, 4000 lbs / 450 lbs, 5000 lbs / 600 lbs, 6000 lbs / 750 lbs (forklift size / basket capacity, all on 24 in. Load Center, counterbalance style forklifts only). Platform: 6 ft. 2 in. L x 2 ft. 4 in. W. Overall: 11 ft. L x 3 ft. 9 in. W x 6 ft. 2 in. H