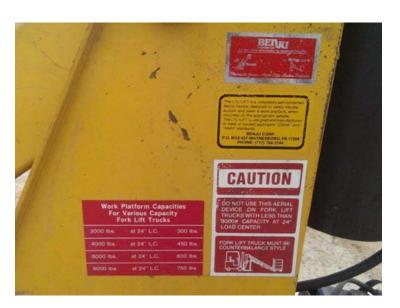

Benju Corp LTL-Lift Forklift Mounted Man Work Platform. Model: LTL-Lift 3000. Serial: 2466L. Max hydraulic pressure: 1000 PSI. Lifting capacity rated By size of forklift: 6000 lbs / 300 lbs, 4000 lbs / 450 lbs, 5000 lbs / 600 lbs, 6000 lbs / 750 lbs (forklift size / basket capacity, all on 24 in. Load Center, counterbalance style forklifts only). Platform: 6 ft. 2 in. L x 2 ft. 4 in. W. Overall: 11 ft. L x 3 ft. 9 in. W x 6 ft. 2 in. H