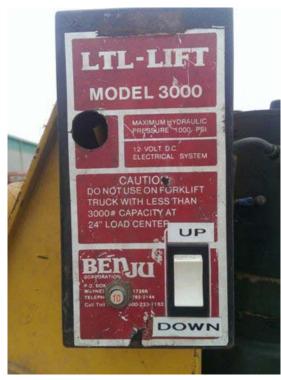

| Benju LTL-Lift Personnel Basket |                   |
|---------------------------------|-------------------|
| Mfg: BENJU Corp                 | Model: 3000       |
| Stock No.: HGPS1076.5           | Serial No.: 2466L |

Benju Corp LTL-Lift Forklift Mounted Man Work Platform. Model: LTL-Lift 3000. Serial: 2466L. Max hydraulic pressure: 1000 PSI. Lifting capacity rated By size of forklift: 6000 lbs / 300 lbs, 4000 lbs / 450 lbs, 5000 lbs / 600 lbs, 6000 lbs / 750 lbs (forklift size / basket capacity, all on 24 in. Load Center, counterbalance style forklifts only). Platform: 6 ft. 2 in. L x 2 ft. 4 in. W. Overall: 11 ft. L x 3 ft. 9 in. W x 6 ft. 2 in. H