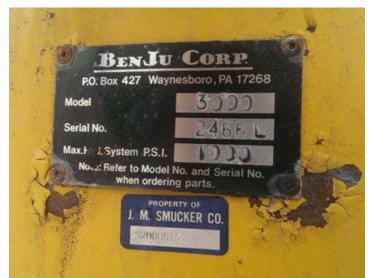

| Benju LTL-Lift Personnel Basket |                   |
|---------------------------------|-------------------|
| Mfg: BENJU Corp                 | Model: 3000       |
| Stock No.: HGPS1076.5           | Serial No.: 2466L |

Benju Corp LTL-Lift Forklift Mounted Man Work Platform. Model: LTL-Lift 3000. Serial: 2466L. Max hydraulic pressure: 1000 PSI. Lifting capacity rated By size of forklift: 6000 lbs / 300 lbs, 4000 lbs / 450 lbs, 5000 lbs / 600 lbs, 6000 lbs / 750 lbs (forklift size / basket capacity, all on 24 in. Load Center, counterbalance style forklifts only). Platform: 6 ft. 2 in. L x 2 ft. 4 in. W. Overall: 11 ft. L x 3 ft. 9 in. W x 6 ft. 2 in. H