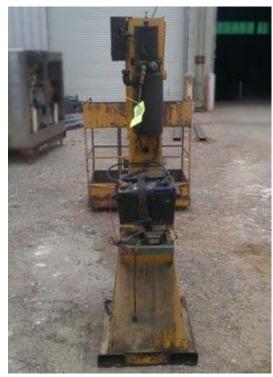

| Benju LTL-Lift Personnel Basket |                   |
|---------------------------------|-------------------|
| Mfg: BENJU Corp                 | Model: 3000       |
| Stock No.: HGPS1076.5           | Serial No.: 2466L |

Benju Corp LTL-Lift Forklift Mounted Man Work Platform. Model: LTL-Lift 3000. Serial: 2466L. Max hydraulic pressure: 1000 PSI. Lifting capacity rated By size of forklift: 6000 lbs / 300 lbs, 4000 lbs / 450 lbs, 5000 lbs / 600 lbs, 6000 lbs / 750 lbs (forklift size / basket capacity, all on 24 in. Load Center, counterbalance style forklifts only). Platform: 6 ft. 2 in. L x 2 ft. 4 in. W. Overall: 11 ft. L x 3 ft. 9 in. W x 6 ft. 2 in. H