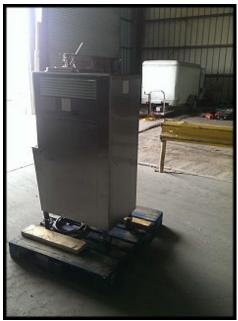

| Taylor Ice Cream Dispenser Machine |                      |
|------------------------------------|----------------------|
| Mfg: Taylor                        | Model: 336-27        |
| Stock No.: HGPS1127.6a             | Serial No.: J8086096 |

Taylor – United Technologies Soft Service Ice Cream Dispenser. Model: 336-27. Serial: J8086096. Part: 033627F000. Refrigerant: R-404a. Electrical requirement: 208-230V, 60 Hz, single-phase. This model is designed to provide two separate and one combined flavor of soft serve low or nonfat ice creams, custards, yogurt, and sorbet. There are two 2.8 quart (2.7 liter) freezing cylinders, two 8 quart (7.6 liter) mix hoppers, locking casters, and stainless steel exterior. \*PDF manual available. Weight: 520 lbs. Dimensions: 21 in. W x 33.5 in. D x 60 in. H.