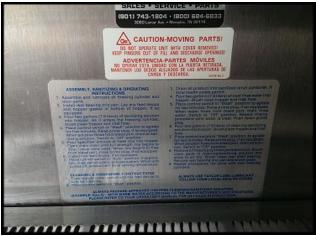

Taylor – United Technologies Soft Service Ice Cream Dispenser. Model: 336-27. Serial: J8086096. Part: 033627F000. Refrigerant: R-404a. Electrical requirement: 208-230V, 60 Hz, single-phase. This model is designed to provide two separate and one combined flavor of soft serve low or nonfat ice creams, custards, yogurt, and sorbet. There are two 2.8 quart (2.7 liter) freezing cylinders, two 8 quart (7.6 liter) mix hoppers, locking casters, and stainless steel exterior. \*PDF manual available. Weight: 520 lbs. Dimensions: 21 in. W x 33.5 in. D x 60 in. H.