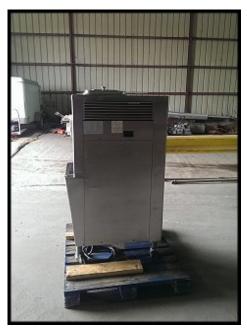

| Taylor Ice Cream Dispenser Machine |                      |
|------------------------------------|----------------------|
| Mfg: Taylor                        | Model: 336-27        |
| Stock No.: HGPS1127.6a             | Serial No.: J8086096 |

Taylor – United Technologies Soft Service Ice Cream Dispenser. Model: 336-27. Serial: J8086096. Part: 033627F000. Refrigerant: R-404a. Electrical requirement: 208-230V, 60 Hz, single-phase. This model is designed to provide two separate and one combined flavor of soft serve low or nonfat ice creams, custards, yogurt, and sorbet. There are two 2.8 quart (2.7 liter) freezing cylinders, two 8 quart (7.6 liter) mix hoppers, locking casters, and stainless steel exterior. \*PDF manual available. Weight: 520 lbs. Dimensions: 21 in. W x 33.5 in. D x 60 in. H.