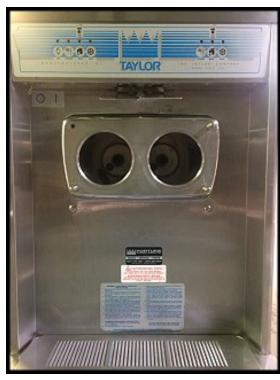

Taylor – United Technologies Soft Service Ice Cream Dispenser. Model: 336-27. Serial: J8086096. Part: 033627F000. Refrigerant: R-404a. Electrical requirement: 208-230V, 60 Hz, single-phase. This model is designed to provide two separate and one combined flavor of soft serve low or nonfat ice creams, custards, yogurt, and sorbet. There are two 2.8 quart (2.7 liter) freezing cylinders, two 8 quart (7.6 liter) mix hoppers, locking casters, and stainless steel exterior. \*PDF manual available. Weight: 520 lbs. Dimensions: 21 in. W x 33.5 in. D x 60 in. H.