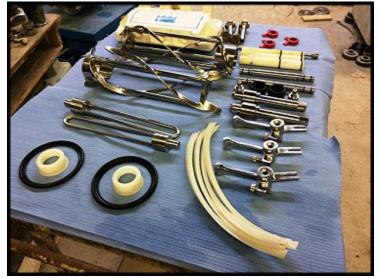

Taylor – United Technologies Soft Service Ice Cream Dispenser. Model: 336-27. Serial: J8086096. Part: 033627F000. Refrigerant: R-404a. Electrical requirement: 208-230V, 60 Hz, single-phase. This model is designed to provide two separate and one combined flavor of soft serve low or nonfat ice creams, custards, yogurt, and sorbet. There are two 2.8 quart (2.7 liter) freezing cylinders, two 8 quart (7.6 liter) mix hoppers, locking casters, and stainless steel exterior. \*PDF manual available. Weight: 520 lbs. Dimensions: 21 in. W x 33.5 in. D x 60 in. H.