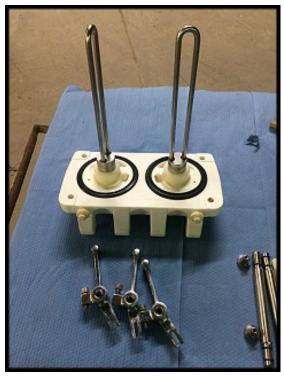

Taylor – United Technologies Soft Service Ice Cream Dispenser. Model: 336-27. Serial: J8086096. Part: 033627F000. Refrigerant: R-404a. Electrical requirement: 208-230V, 60 Hz, single-phase. This model is designed to provide two separate and one combined flavor of soft serve low or nonfat ice creams, custards, yogurt, and sorbet. There are two 2.8 quart (2.7 liter) freezing cylinders, two 8 quart (7.6 liter) mix hoppers, locking casters, and stainless steel exterior. \*PDF manual available. Weight: 520 lbs. Dimensions: 21 in. W x 33.5 in. D x 60 in. H.