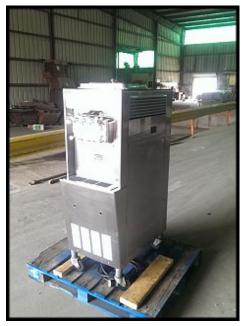

| Taylor Ice Cream Dispenser Machine |                      |
|------------------------------------|----------------------|
| Mfg: Taylor                        | Model: 336-27        |
| Stock No.: HGPS1127.6a             | Serial No.: J8086096 |

Taylor – United Technologies Soft Service Ice Cream Dispenser. Model: 336-27. Serial: J8086096. Part: 033627F000. Refrigerant: R-404a. Electrical requirement: 208-230V, 60 Hz, single-phase. This model is designed to provide two separate and one combined flavor of soft serve low or nonfat ice creams, custards, yogurt, and sorbet. There are two 2.8 quart (2.7 liter) freezing cylinders, two 8 quart (7.6 liter) mix hoppers, locking casters, and stainless steel exterior. \*PDF manual available. Weight: 520 lbs. Dimensions: 21 in. W x 33.5 in. D x 60 in. H.