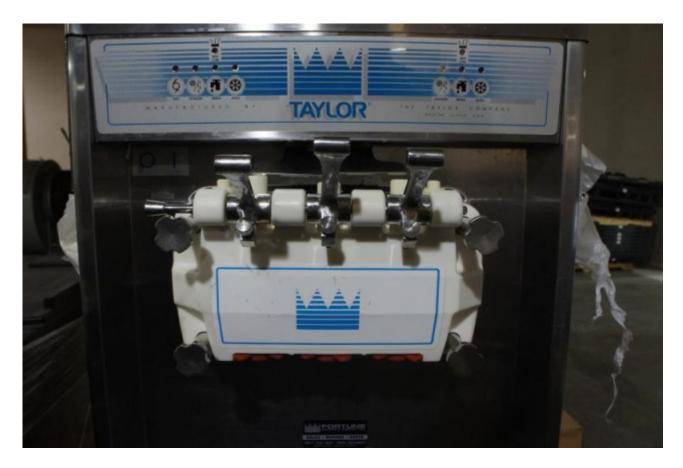

| Taylor Ice Cream Dispenser Machine |                      |
|------------------------------------|----------------------|
| Mfg: Taylor                        | Model: 336-27        |
| Stock No.: HGPS1127.6a             | Serial No.: J8086096 |

Taylor – United Technologies Soft Service Ice Cream Dispenser. Model: 336-27. Serial: J8086096. Part: 033627F000. Refrigerant: R-404a. Electrical requirement: 208-230V, 60 Hz, single-phase. This model is designed to provide two separate and one combined flavor of soft serve low or nonfat ice creams, custards, yogurt, and sorbet. There are two 2.8 quart (2.7 liter) freezing cylinders, two 8 quart (7.6 liter) mix hoppers, locking casters, and stainless steel exterior. \*PDF manual available. Weight: 520 lbs. Dimensions: 21 in. W x 33.5 in. D x 60 in. H.