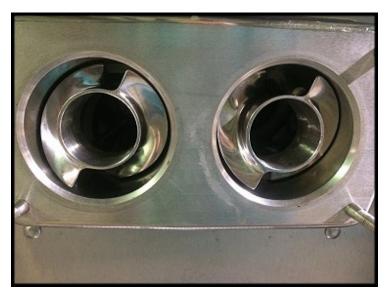

Taylor – United Technologies Soft Service Ice Cream Dispenser. Model: 336-27. Serial: J8086096. Part: 033627F000. Refrigerant: R-404a. Electrical requirement: 208-230V, 60 Hz, single-phase. This model is designed to provide two separate and one combined flavor of soft serve low or nonfat ice creams, custards, yogurt, and sorbet. There are two 2.8 quart (2.7 liter) freezing cylinders, two 8 quart (7.6 liter) mix hoppers, locking casters, and stainless steel exterior. \*PDF manual available. Weight: 520 lbs. Dimensions: 21 in. W x 33.5 in. D x 60 in. H.