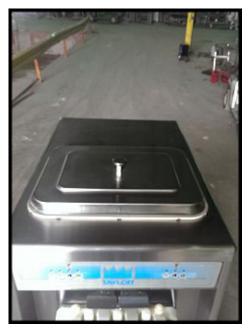

Taylor – United Technologies Soft Service Ice Cream Dispenser. Model: 336-27. Serial: J8086096. Part: 033627F000. Refrigerant: R-404a. Electrical requirement: 208-230V, 60 Hz, single-phase. This model is designed to provide two separate and one combined flavor of soft serve low or nonfat ice creams, custards, yogurt, and sorbet. There are two 2.8 quart (2.7 liter) freezing cylinders, two 8 quart (7.6 liter) mix hoppers, locking casters, and stainless steel exterior. \*PDF manual available. Weight: 520 lbs. Dimensions: 21 in. W x 33.5 in. D x 60 in. H.