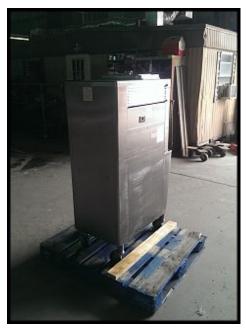

| Taylor Ice Cream Dispenser Machine |                      |
|------------------------------------|----------------------|
| Mfg: Taylor                        | Model: 336-27        |
| Stock No.: HGPS1127.6a             | Serial No.: J8086096 |

Taylor – United Technologies Soft Service Ice Cream Dispenser. Model: 336-27. Serial: J8086096. Part: 033627F000. Refrigerant: R-404a. Electrical requirement: 208-230V, 60 Hz, single-phase. This model is designed to provide two separate and one combined flavor of soft serve low or nonfat ice creams, custards, yogurt, and sorbet. There are two 2.8 quart (2.7 liter) freezing cylinders, two 8 quart (7.6 liter) mix hoppers, locking casters, and stainless steel exterior. \*PDF manual available. Weight: 520 lbs. Dimensions: 21 in. W x 33.5 in. D x 60 in. H.