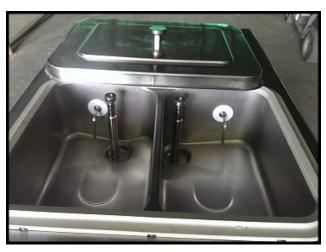

Taylor – United Technologies Soft Service Ice Cream Dispenser. Model: 336-27. Serial: J8086096. Part: 033627F000. Refrigerant: R-404a. Electrical requirement: 208-230V, 60 Hz, single-phase. This model is designed to provide two separate and one combined flavor of soft serve low or nonfat ice creams, custards, yogurt, and sorbet. There are two 2.8 quart (2.7 liter) freezing cylinders, two 8 quart (7.6 liter) mix hoppers, locking casters, and stainless steel exterior. \*PDF manual available. Weight: 520 lbs. Dimensions: 21 in. W x 33.5 in. D x 60 in. H.