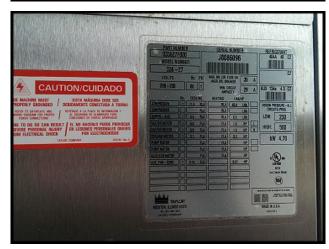

| Taylor Ice Cream Dispenser Machine |                      |
|------------------------------------|----------------------|
| Mfg: Taylor                        | Model: 336-27        |
| Stock No.: HGPS1127.6a             | Serial No.: J8086096 |

Taylor – United Technologies Soft Service Ice Cream Dispenser. Model: 336-27. Serial: J8086096. Part: 033627F000. Refrigerant: R-404a. Electrical requirement: 208-230V, 60 Hz, single-phase. This model is designed to provide two separate and one combined flavor of soft serve low or nonfat ice creams, custards, yogurt, and sorbet. There are two 2.8 quart (2.7 liter) freezing cylinders, two 8 quart (7.6 liter) mix hoppers, locking casters, and stainless steel exterior. \*PDF manual available. Weight: 520 lbs. Dimensions: 21 in. W x 33.5 in. D x 60 in. H.