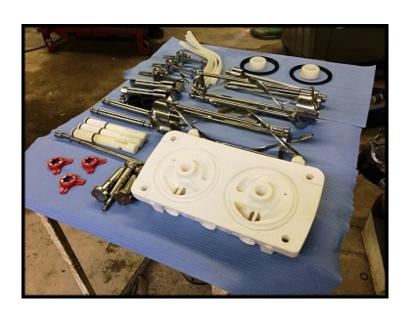

Taylor – United Technologies Soft Service Ice Cream Dispenser. Model: 336-27. Serial: J8086096. Part: 033627F000. Refrigerant: R-404a. Electrical requirement: 208-230V, 60 Hz, single-phase. This model is designed to provide two separate and one combined flavor of soft serve low or nonfat ice creams, custards, yogurt, and sorbet. There are two 2.8 quart (2.7 liter) freezing cylinders, two 8 quart (7.6 liter) mix hoppers, locking casters, and stainless steel exterior. \*PDF manual available. Weight: 520 lbs. Dimensions: 21 in. W x 33.5 in. D x 60 in. H.