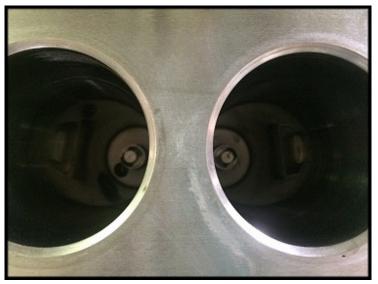

Taylor – United Technologies Soft Service Ice Cream Dispenser. Model: 336-27. Serial: J8086096. Part: 033627F000. Refrigerant: R-404a. Electrical requirement: 208-230V, 60 Hz, single-phase. This model is designed to provide two separate and one combined flavor of soft serve low or nonfat ice creams, custards, yogurt, and sorbet. There are two 2.8 quart (2.7 liter) freezing cylinders, two 8 quart (7.6 liter) mix hoppers, locking casters, and stainless steel exterior. \*PDF manual available. Weight: 520 lbs. Dimensions: 21 in. W x 33.5 in. D x 60 in. H.