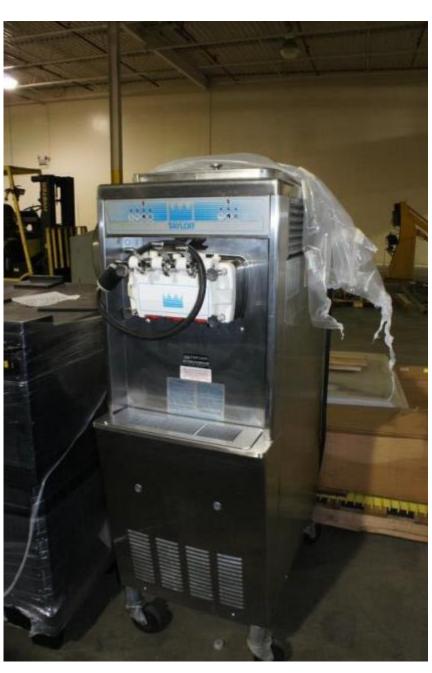

| Taylor Ice Cream Dispenser Machine |                      |
|------------------------------------|----------------------|
| Mfg: Taylor                        | Model: 336-27        |
| Stock No.: HGPS1127.6a             | Serial No.: J8086096 |

Taylor – United Technologies Soft Service Ice Cream Dispenser. Model: 336-27. Serial: J8086096. Part: 033627F000. Refrigerant: R-404a. Electrical requirement: 208-230V, 60 Hz, single-phase. This model is designed to provide two separate and one combined flavor of soft serve low or nonfat ice creams, custards, yogurt, and sorbet. There are two 2.8 quart (2.7 liter) freezing cylinders, two 8 quart (7.6 liter) mix hoppers, locking casters, and stainless steel exterior. \*PDF manual available. Weight: 520 lbs. Dimensions: 21 in. W x 33.5 in. D x 60 in. H.