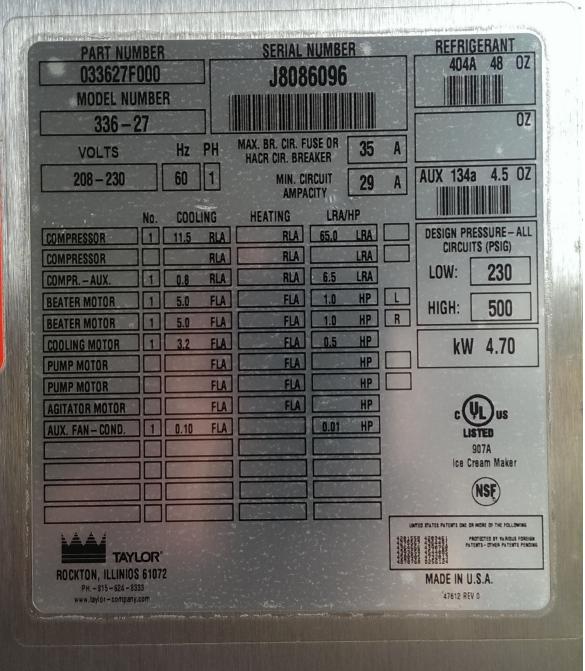

| Taylor Ice Cream Dispenser Machine |                      |
|------------------------------------|----------------------|
| Mfg: Taylor                        | Model: 336-27        |
| Stock No.: HGPS1127.6a             | Serial No.: J8086096 |

Taylor – United Technologies Soft Service Ice Cream Dispenser. Model: 336-27. Serial: J8086096. Part: 033627F000. Refrigerant: R-404a. Electrical requirement: 208-230V, 60 Hz, single-phase. This model is designed to provide two separate and one combined flavor of soft serve low or nonfat ice creams, custards, yogurt, and sorbet. There are two 2.8 quart (2.7 liter) freezing cylinders, two 8 quart (7.6 liter) mix hoppers, locking casters, and stainless steel exterior. \*PDF manual available. Weight: 520 lbs. Dimensions: 21 in. W x 33.5 in. D x 60 in. H.