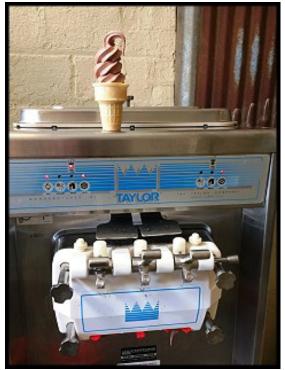

Taylor – United Technologies Soft Service Ice Cream Dispenser. Model: 336-27. Serial: J8086096. Part: 033627F000. Refrigerant: R-404a. Electrical requirement: 208-230V, 60 Hz, single-phase. This model is designed to provide two separate and one combined flavor of soft serve low or nonfat ice creams, custards, yogurt, and sorbet. There are two 2.8 quart (2.7 liter) freezing cylinders, two 8 quart (7.6 liter) mix hoppers, locking casters, and stainless steel exterior. \*PDF manual available. Weight: 520 lbs. Dimensions: 21 in. W x 33.5 in. D x 60 in. H.