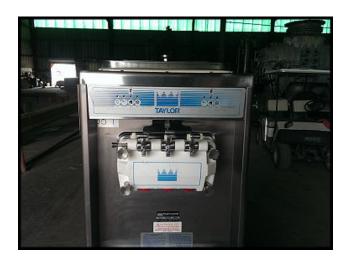

| Taylor Ice Cream Dispenser Machine |                      |
|------------------------------------|----------------------|
| Mfg: Taylor                        | Model: 336-27        |
| Stock No.: HGPS1127.6a             | Serial No.: J8086096 |

Taylor – United Technologies Soft Service Ice Cream Dispenser. Model: 336-27. Serial: J8086096. Part: 033627F000. Refrigerant: R-404a. Electrical requirement: 208-230V, 60 Hz, single-phase. This model is designed to provide two separate and one combined flavor of soft serve low or nonfat ice creams, custards, yogurt, and sorbet. There are two 2.8 quart (2.7 liter) freezing cylinders, two 8 quart (7.6 liter) mix hoppers, locking casters, and stainless steel exterior. \*PDF manual available. Weight: 520 lbs. Dimensions: 21 in. W x 33.5 in. D x 60 in. H.