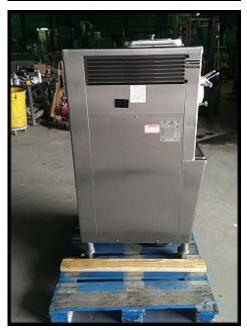

Taylor – United Technologies Soft Service Ice Cream Dispenser. Model: 336-27. Serial: J8086096. Part: 033627F000. Refrigerant: R-404a. Electrical requirement: 208-230V, 60 Hz, single-phase. This model is designed to provide two separate and one combined flavor of soft serve low or nonfat ice creams, custards, yogurt, and sorbet. There are two 2.8 quart (2.7 liter) freezing cylinders, two 8 quart (7.6 liter) mix hoppers, locking casters, and stainless steel exterior. \*PDF manual available. Weight: 520 lbs. Dimensions: 21 in. W x 33.5 in. D x 60 in. H.