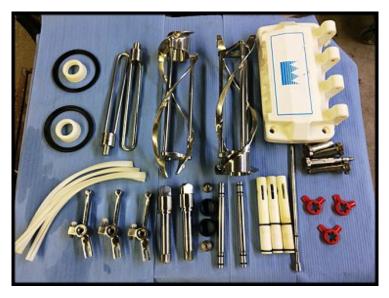

Taylor – United Technologies Soft Service Ice Cream Dispenser. Model: 336-27. Serial: J8086096. Part: 033627F000. Refrigerant: R-404a. Electrical requirement: 208-230V, 60 Hz, single-phase. This model is designed to provide two separate and one combined flavor of soft serve low or nonfat ice creams, custards, yogurt, and sorbet. There are two 2.8 quart (2.7 liter) freezing cylinders, two 8 quart (7.6 liter) mix hoppers, locking casters, and stainless steel exterior. \*PDF manual available. Weight: 520 lbs. Dimensions: 21 in. W x 33.5 in. D x 60 in. H.