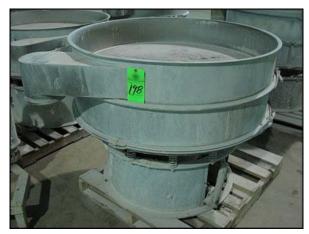

| SWECO Vibro-Energy Stainless Steel Separator |                     |
|----------------------------------------------|---------------------|
| Mfg: SWECO                                   | Model: S48S88       |
| Stock No: HNDC198                            | Serial No: C-563-17 |

SWECO Vibro-Screen Stainless Steel Separator. Model: S48S88. Serial No: C-563-17. Electra Motors, Inc: 1 hp, 1200 rpm, 220/440V, 60 Hz, 3 phase. Material of construction: 304 stainless steel. SWECO vibro-screen separators separate solids from liquids or segregate dry materials into various sized particles with applications and actions to include: sizing for dry products such as sugars, spices, feeds, and abrasives; "scalping" which removes unwanted, oversized particles like metal bits, or blood and bone material; gravity filtering and product recovery from slurries like ceramics; and waste water cleanup which could include brewery waste, laundry waste, or many other effluent applications. This unit was in prior service with Crane Plumbing in their porcelain processing line. (2) 8 in. discharge spouts. Top table discharge opening 13-1/2 in. x 5-3/4 in. Overall dimensions: 4 ft. L x 5 ft. 7 in. W x 3 ft. 3 in. H.