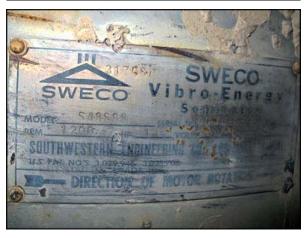

| SWECO Vibro-Energy Stainless Steel Separator |                     |
|----------------------------------------------|---------------------|
| Mfg: SWECO                                   | Model: S48S88       |
| Stock No: HNDC198                            | Serial No: C-563-17 |

SWECO Vibro-Screen Stainless Steel Separator. Model: S48S88. Serial No: C-563-17. Electra Motors, Inc: 1 hp, 1200 rpm, 220/440V, 60 Hz, 3 phase. Material of construction: 304 stainless steel. SWECO vibro-screen separators separate solids from liquids or segregate dry materials into various sized particles with applications and actions to include: sizing for dry products such as sugars, spices, feeds, and abrasives; "scalping" which removes unwanted, oversized particles like metal bits, or blood and bone material; gravity filtering and product recovery from slurries like ceramics; and waste water cleanup which could include brewery waste, laundry waste, or many other effluent applications. This unit was in prior service with Crane Plumbing in their porcelain processing line. (2) 8 in. discharge spouts. Top table discharge opening 13-1/2 in. x 5-3/4 in. Overall dimensions: 4 ft. L x 5 ft. 7 in. W x 3 ft. 3 in. H.