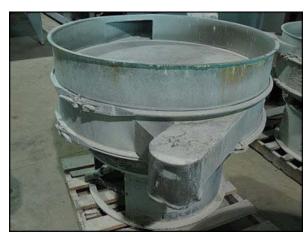

| SWECO Vibro-Energy Stainless Steel Separator |                     |
|----------------------------------------------|---------------------|
| Mfg: SWECO                                   | Model: S48S88       |
| Stock No: HNDC198                            | Serial No: C-563-17 |

SWECO Vibro-Screen Stainless Steel Separator. Model: S48S88. Serial No: C-563-17. Electra Motors, Inc: 1 hp, 1200 rpm, 220/440V, 60 Hz, 3 phase. Material of construction: 304 stainless steel. SWECO vibro-screen separators separate solids from liquids or segregate dry materials into various sized particles with applications and actions to include: sizing for dry products such as sugars, spices, feeds, and abrasives; "scalping" which removes unwanted, oversized particles like metal bits, or blood and bone material; gravity filtering and product recovery from slurries like ceramics; and waste water cleanup which could include brewery waste, laundry waste, or many other effluent applications. This unit was in prior service with Crane Plumbing in their porcelain processing line. (2) 8 in. discharge spouts. Top table discharge opening 13-1/2 in. x 5-3/4 in. Overall dimensions: 4 ft. L x 5 ft. 7 in. W x 3 ft. 3 in. H.