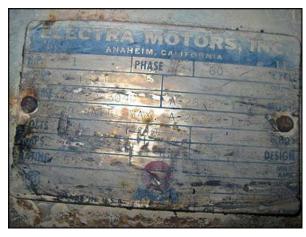

SWECO Vibro-Screen Stainless Steel Separator. Model: S48S88. Serial No: C-563-17. Electra Motors, Inc: 1 hp, 1200 rpm, 220/440V, 60 Hz, 3 phase. Material of construction: 304 stainless steel. SWECO vibro-screen separators separate solids from liquids or segregate dry materials into various sized particles with applications and actions to include: sizing for dry products such as sugars, spices, feeds, and abrasives; "scalping" which removes unwanted, oversized particles like metal bits, or blood and bone material; gravity filtering and product recovery from slurries like ceramics; and waste water cleanup which could include brewery waste, laundry waste, or many other effluent applications. This unit was in prior service with Crane Plumbing in their porcelain processing line. (2) 8 in. discharge spouts. Top table discharge opening 13-1/2 in. x 5-3/4 in. Overall dimensions: 4 ft. L x 5 ft. 7 in. W x 3 ft. 3 in. H.