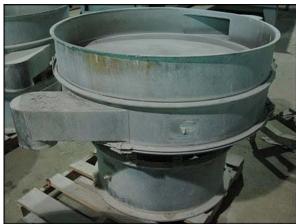

| SWECO Vibro-Energy Stainless Steel Separator |                     |
|----------------------------------------------|---------------------|
| Mfg: SWECO                                   | Model: S48S88       |
| Stock No: HNDC198                            | Serial No: C-563-17 |

SWECO Vibro-Screen Stainless Steel Separator. Model: S48S88. Serial No: C-563-17. Electra Motors, Inc: 1 hp, 1200 rpm, 220/440V, 60 Hz, 3 phase. Material of construction: 304 stainless steel. SWECO vibro-screen separators separate solids from liquids or segregate dry materials into various sized particles with applications and actions to include: sizing for dry products such as sugars, spices, feeds, and abrasives; "scalping" which removes unwanted, oversized particles like metal bits, or blood and bone material; gravity filtering and product recovery from slurries like ceramics; and waste water cleanup which could include brewery waste, laundry waste, or many other effluent applications. This unit was in prior service with Crane Plumbing in their porcelain processing line. (2) 8 in. discharge spouts. Top table discharge opening 13-1/2 in. x 5-3/4 in. Overall dimensions: 4 ft. L x 5 ft. 7 in. W x 3 ft. 3 in. H.