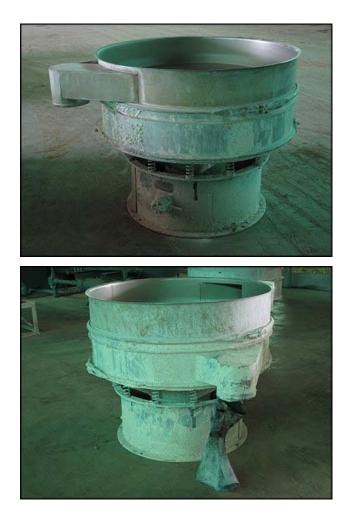

Sweco Vibro-Energy Stainless Steel Separator. Model: LS48S88. S/N: LS4 8470-66. (2) 48 in. diameter product / screen contact surfaces. Motor: 2.5 hp, 1200 rpm, DV, 3 phase. Material of construction: 304 stainless steel. SWECO vibro-screen separators separate solids from liquids or segregate dry materials into various sized particles with applications and actions to include: sizing for dry products such as sugars, spices, feeds, and abrasives; "scalping" which removes unwanted, oversized particles like metal bits, or blood and bone material; gravity filtering and product recovery from slurries like ceramics; and waste water cleanup which could include brewery waste, laundry waste, or many other effluent applications. This unit was in prior service with Crane Plumbing in their porcelain processing line. (2) 8 in. discharge spouts. Top and bottom filter table discharge opening 14 in. L x 6 in. H. Overall dimensions: 4 ft. 11 in. W x 3 ft. 4 in. H.