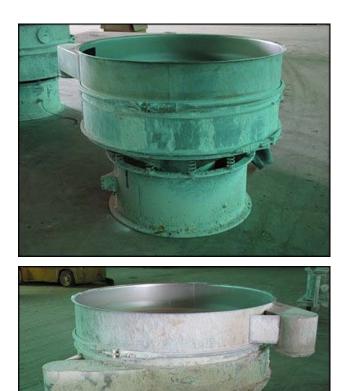

Sweco Vibro-Energy Stainless Steel Separator. Model: LS48S88. S/N: LS4 8470-66. (2) 48 in. diameter product / screen contact surfaces. Motor: 2.5 hp, 1200 rpm, DV, 3 phase. Material of construction: 304 stainless steel. SWECO vibro-screen separators separate solids from liquids or segregate dry materials into various sized particles with applications and actions to include: sizing for dry products such as sugars, spices, feeds, and abrasives; "scalping" which removes unwanted, oversized particles like metal bits, or blood and bone material; gravity filtering and product recovery from slurries like ceramics; and waste water cleanup which could include brewery waste, laundry waste, or many other effluent applications. This unit was in prior service with Crane Plumbing in their porcelain processing line. (2) 8 in. discharge spouts. Top and bottom filter table discharge opening 14 in. L x 6 in. H. Overall dimensions: 4 ft. 11 in. W x 3 ft. 4 in. H.