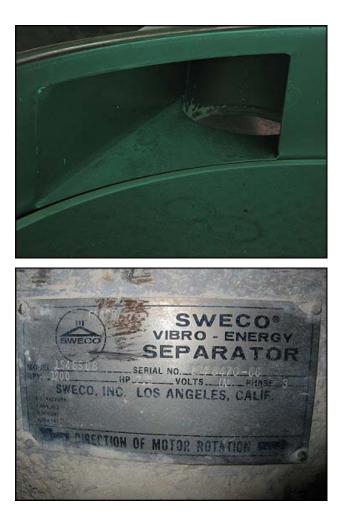

| Sweco Vibro-Energy Stainless Steel Separator |                        |
|----------------------------------------------|------------------------|
| Mfg: SWECO                                   | Model: LS48S88         |
| Stock No: HNDC482                            | Serial No: LS4 8470-66 |

Sweco Vibro-Energy Stainless Steel Separator. Model: LS48S88. S/N: LS4 8470-66. (2) 48 in. diameter product / screen contact surfaces. Motor: 2.5 hp, 1200 rpm, DV, 3 phase. Material of construction: 304 stainless steel. SWECO vibro-screen separators separate solids from liquids or segregate dry materials into various sized particles with applications and actions to include: sizing for dry products such as sugars, spices, feeds, and abrasives; "scalping" which removes unwanted, oversized particles like metal bits, or blood and bone material; gravity filtering and product recovery from slurries like ceramics; and waste water cleanup which could include brewery waste, laundry waste, or many other effluent applications. This unit was in prior service with Crane Plumbing in their porcelain processing line. (2) 8 in. discharge spouts. Top and bottom filter table discharge opening 14 in. L x 6 in. H. Overall dimensions: 4 ft. 11 in. W x 3 ft. 4 in. H.