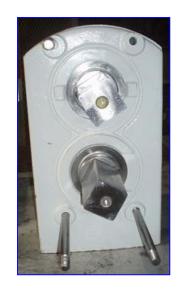

APV Crepaco R-Series Positive Displacement Pump. Model: R4R. Material of Construction: 316 stainless steel. Maximum Capacity: 160 gpm. Displacement per Revolution: 0.175 gal. APV Crepaco pumps are known for their rugged, long-lasting, and efficient performance. Every pump in the line has standard a stainless steel body, resilient molded rotors, and a heavy duty cast iron gear case which provides long-lasting, economical service over a wide range of products and applications. Its vented cover limits the discharge pressure at a predetermined setting. Pump cover not included. Overall dimensions: 1 ft. 2 in. L x 8-1/2 in. W x 1 ft. 1-1/2 in. H.