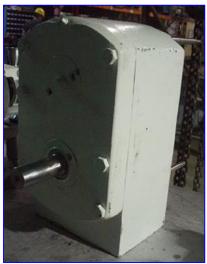

APV Crepaco R-Series Positive Displacement Pump. Model: R4R. Material of Construction: 316 stainless steel. Maximum Capacity: 160 gpm. Displacement per Revolution: 0.175 gal. APV Crepaco pumps are known for their rugged, long-lasting, and efficient performance. Every pump in the line has standard a stainless steel body, resilient molded rotors, and a heavy duty cast iron gear case which provides long-lasting, economical service over a wide range of products and applications. Its vented cover limits the discharge pressure at a predetermined setting. Pump cover not included. Overall dimensions: 1 ft. 2 in. L x 8-1/2 in. W x 1 ft. 1-1/2 in. H.