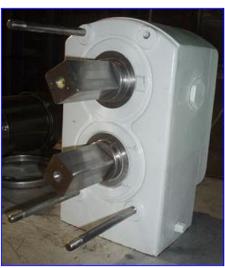

APV Crepaco R-Series Positive Displacement Pump. Model: R4R. Material of Construction: 316 stainless steel. Maximum Capacity: 160 gpm. Displacement per Revolution: 0.175 gal. APV Crepaco pumps are known for their rugged, long-lasting, and efficient performance. Every pump in the line has standard a stainless steel body, resilient molded rotors, and a heavy duty cast iron gear case which provides long-lasting, economical service over a wide range of products and applications. Its vented cover limits the discharge pressure at a predetermined setting. Pump cover not included. Overall dimensions: 1 ft. 2 in. L x 8-1/2 in. W x 1 ft. 1-1/2 in. H.