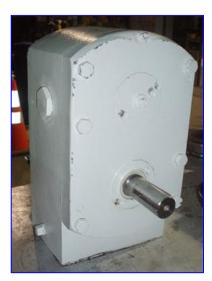

APV Crepaco R-Series Positive Displacement Pump. Model: R4R. Material of Construction: 316 stainless steel. Maximum Capacity: 160 gpm. Displacement per Revolution: 0.175 gal. APV Crepaco pumps are known for their rugged, long-lasting, and efficient performance. Every pump in the line has standard a stainless steel body, resilient molded rotors, and a heavy duty cast iron gear case which provides long-lasting, economical service over a wide range of products and applications. Its vented cover limits the discharge pressure at a predetermined setting. Pump cover not included. Overall dimensions: 1 ft. 2 in. L x 8-1/2 in. W x 1 ft. 1-1/2 in. H.