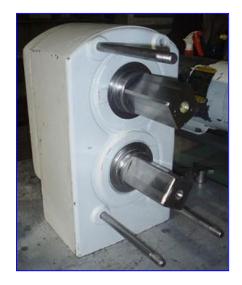

APV Crepaco R-Series Positive Displacement Pump. Model: R4R. Material of Construction: 316 stainless steel. Maximum Capacity: 160 gpm. Displacement per Revolution: 0.175 gal. APV Crepaco pumps are known for their rugged, long-lasting, and efficient performance. Every pump in the line has standard a stainless steel body, resilient molded rotors, and a heavy duty cast iron gear case which provides long-lasting, economical service over a wide range of products and applications. Its vented cover limits the discharge pressure at a predetermined setting. Pump cover not included. Overall dimensions: 1 ft. 2 in. L x 8-1/2 in. W x 1 ft. 1-1/2 in. H.