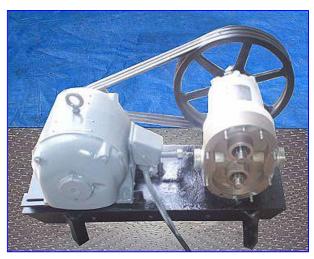

Waukesha 55 Positive Displacement Pump. Model: 55. S/N: DO45448. Displacement per revolution: 0.15 gal. Nominal capacity: 90 gpm. Nominal speed: 600 rpm. Motor. Typical product application: (Beverage) fruit concentrates, fruit drinks, wine, (confectionery) syrups, cream fillings, chocolate, (dairy) cream, milk, butter. Inlets/outlets: 2 in. dia. ACME fittings. Overall dimensions: 35 in. L x 16 in. W x 25-1/2 in. H.