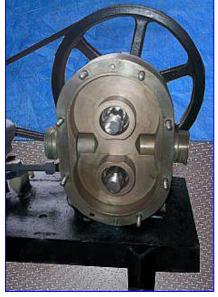

| Waukesha 55 Positive Displacement Pump |                    |
|----------------------------------------|--------------------|
| Mfg: Waukesha                          | Model: 55          |
| Stock No. 38a.IME24014                 | Serial No. DO45448 |

Waukesha 55 Positive Displacement Pump. Model: 55. S/N: DO45448. Displacement per revolution: 0.15 gal. Nominal capacity: 90 gpm. Nominal speed: 600 rpm. Motor. Typical product application: (Beverage) fruit concentrates, fruit drinks, wine, (confectionery) syrups, cream fillings, chocolate, (dairy) cream, milk, butter. Inlets/outlets: 2 in. dia. ACME fittings. Overall dimensions: 35 in. L x 16 in. W x 25-1/2 in. H.