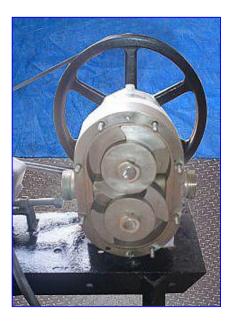

| Waukesha 55 Positive Displacement Pump |                    |
|----------------------------------------|--------------------|
| Mfg: Waukesha                          | Model: 55          |
| Stock No. 38a.IME24014                 | Serial No. DO45448 |

Waukesha 55 Positive Displacement Pump. Model: 55. S/N: DO45448. Displacement per revolution: 0.15 gal. Nominal capacity: 90 gpm. Nominal speed: 600 rpm. Motor. Typical product application: (Beverage) fruit concentrates, fruit drinks, wine, (confectionery) syrups, cream fillings, chocolate, (dairy) cream, milk, butter. Inlets/outlets: 2 in. dia. ACME fittings. Overall dimensions: 35 in. L x 16 in. W x 25-1/2 in. H.