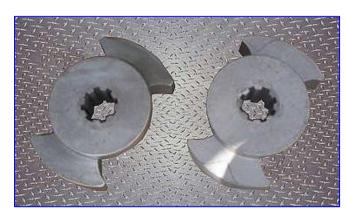

Waukesha 55 Positive Displacement Pump. Model: 55. S/N: DO45448. Displacement per revolution: 0.15 gal. Nominal capacity: 90 gpm. Nominal speed: 600 rpm. Motor. Typical product application: (Beverage) fruit concentrates, fruit drinks, wine, (confectionery) syrups, cream fillings, chocolate, (dairy) cream, milk, butter. Inlets/outlets: 2 in. dia. ACME fittings. Overall dimensions: 35 in. L x 16 in. W x 25-1/2 in. H.