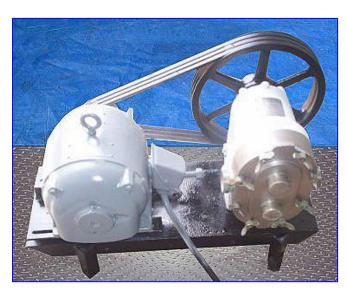

| Waukesha 55 Positive Displacement Pump |                    |
|----------------------------------------|--------------------|
| Mfg: Waukesha                          | Model: 55          |
| Stock No. 38a.IME24014                 | Serial No. DO45448 |

Waukesha 55 Positive Displacement Pump. Model: 55. S/N: DO45448. Displacement per revolution: 0.15 gal. Nominal capacity: 90 gpm. Nominal speed: 600 rpm. Motor. Typical product application: (Beverage) fruit concentrates, fruit drinks, wine, (confectionery) syrups, cream fillings, chocolate, (dairy) cream, milk, butter. Inlets/outlets: 2 in. dia. ACME fittings. Overall dimensions: 35 in. L x 16 in. W x 25-1/2 in. H.