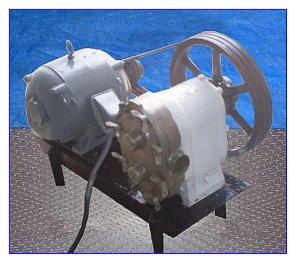

Waukesha 55 Positive Displacement Pump. Model: 55. S/N: DO45448. Displacement per revolution: 0.15 gal. Nominal capacity: 90 gpm. Nominal speed: 600 rpm. Motor. Typical product application: (Beverage) fruit concentrates, fruit drinks, wine, (confectionery) syrups, cream fillings, chocolate, (dairy) cream, milk, butter. Inlets/outlets: 2 in. dia. ACME fittings. Overall dimensions: 35 in. L x 16 in. W x 25-1/2 in. H.