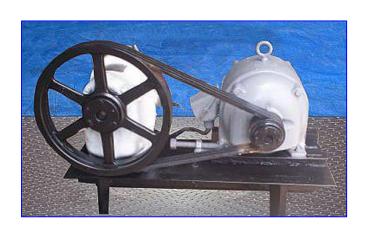

| Waukesha 55 Positive Displacement Pump |                    |
|----------------------------------------|--------------------|
| Mfg: Waukesha                          | Model: 55          |
| Stock No. 38a.IME24014                 | Serial No. DO45448 |

Waukesha 55 Positive Displacement Pump. Model: 55. S/N: DO45448. Displacement per revolution: 0.15 gal. Nominal capacity: 90 gpm. Nominal speed: 600 rpm. Motor. Typical product application: (Beverage) fruit concentrates, fruit drinks, wine, (confectionery) syrups, cream fillings, chocolate, (dairy) cream, milk, butter. Inlets/outlets: 2 in. dia. ACME fittings. Overall dimensions: 35 in. L x 16 in. W x 25-1/2 in. H.