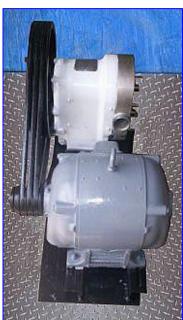

Waukesha 55 Positive Displacement Pump. Model: 55. S/N: DO45448. Displacement per revolution: 0.15 gal. Nominal capacity: 90 gpm. Nominal speed: 600 rpm. Motor. Typical product application: (Beverage) fruit concentrates, fruit drinks, wine, (confectionery) syrups, cream fillings, chocolate, (dairy) cream, milk, butter. Inlets/outlets: 2 in. dia. ACME fittings. Overall dimensions: 35 in. L x 16 in. W x 25-1/2 in. H.