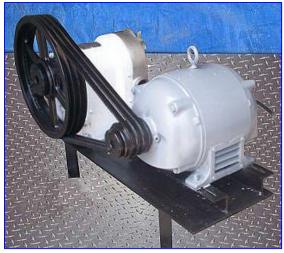

| Waukesha 55 Positive Displacement Pump |                    |
|----------------------------------------|--------------------|
| Mfg: Waukesha                          | Model: 55          |
| Stock No. 38a.IME24014                 | Serial No. DO45448 |

Waukesha 55 Positive Displacement Pump. Model: 55. S/N: DO45448. Displacement per revolution: 0.15 gal. Nominal capacity: 90 gpm. Nominal speed: 600 rpm. Motor. Typical product application: (Beverage) fruit concentrates, fruit drinks, wine, (confectionery) syrups, cream fillings, chocolate, (dairy) cream, milk, butter. Inlets/outlets: 2 in. dia. ACME fittings. Overall dimensions: 35 in. L x 16 in. W x 25-1/2 in. H.