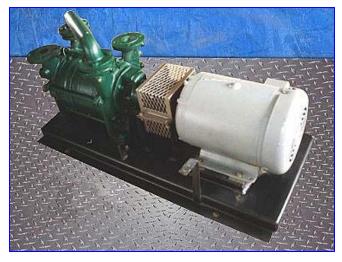

| Sihi Liquid Ring Vacuum Pump |                     |
|------------------------------|---------------------|
| Mfg: Sihi                    | Model: LPHA 45312   |
| Stock No. IME37.10           | Serial No. 3014 304 |

Sihi Liquid Ring Vacuum Pump. Model: LPHA 45312. S/N: 3014 304. Capacity: 3 gpm. Max. input horsepower: 7.5. Max. Input rpm: 1750. Vacuum: 20 in. Hg. Airflow: 102 scfm. Baldor Industrial Motor, 7-1/2 hp, 1725 rpm, 208-230/460 V, 21.5-20/10 amps, 60 Hz, 3 phase. Sihi pumps offer high vacuum performance with low noise and vibration levels. Great for drying, distillation, deaeration, evisceration, extrusion, vapor recovery, evaporative crystallization, vacuum packaging, and as central vacuum systems. Inlets/outlets: (2) 1-1/2 in. dia. ports with 5 in. dia. flanges, each with (4) 1/2 in. dia. attachment holes at a center-to-center distance of 2-3/4 in. Overall dimensions: 42 in. L x 19 in. W x 19 in. H.