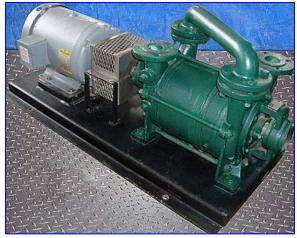

| Sihi Liquid Ring Vacuum Pump |                     |
|------------------------------|---------------------|
| Mfg: Sihi                    | Model: LPHA 45312   |
| Stock No. IME37.10           | Serial No. 3014 304 |

Sihi Liquid Ring Vacuum Pump. Model: LPHA 45312. S/N: 3014 304. Capacity: 3 gpm. Max. input horsepower: 7.5. Max. Input rpm: 1750. Vacuum: 20 in. Hg. Airflow: 102 scfm. Baldor Industrial Motor, 7-1/2 hp, 1725 rpm, 208-230/460 V, 21.5-20/10 amps, 60 Hz, 3 phase. Sihi pumps offer high vacuum performance with low noise and vibration levels. Great for drying, distillation, deaeration, evisceration, extrusion, vapor recovery, evaporative crystallization, vacuum packaging, and as central vacuum systems. Inlets/outlets: (2) 1-1/2 in. dia. ports with 5 in. dia. flanges, each with (4) 1/2 in. dia. attachment holes at a center-to-center distance of 2-3/4 in. Overall dimensions: 42 in. L x 19 in. W x 19 in. H.