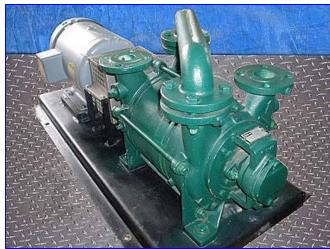

| Sihi Liquid Ring Vacuum Pump |                     |
|------------------------------|---------------------|
| Mfg: Sihi                    | Model: LPHA 45312   |
| Stock No. IME37.10           | Serial No. 3014 304 |

Sihi Liquid Ring Vacuum Pump. Model: LPHA 45312. S/N: 3014 304. Capacity: 3 gpm. Max. input horsepower: 7.5. Max. Input rpm: 1750. Vacuum: 20 in. Hg. Airflow: 102 scfm. Baldor Industrial Motor, 7-1/2 hp, 1725 rpm, 208-230/460 V, 21.5-20/10 amps, 60 Hz, 3 phase. Sihi pumps offer high vacuum performance with low noise and vibration levels. Great for drying, distillation, deaeration, evisceration, extrusion, vapor recovery, evaporative crystallization, vacuum packaging, and as central vacuum systems. Inlets/outlets: (2) 1-1/2 in. dia. ports with 5 in. dia. flanges, each with (4) 1/2 in. dia. attachment holes at a center-to-center distance of 2-3/4 in. Overall dimensions: 42 in. L x 19 in. W x 19 in. H.