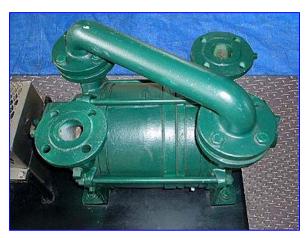

| Sihi Liquid Ring Vacuum Pump |                     |
|------------------------------|---------------------|
| Mfg: Sihi                    | Model: LPHA 45312   |
| Stock No. IME37.10           | Serial No. 3014 304 |

Sihi Liquid Ring Vacuum Pump. Model: LPHA 45312. S/N: 3014 304. Capacity: 3 gpm. Max. input horsepower: 7.5. Max. Input rpm: 1750. Vacuum: 20 in. Hg. Airflow: 102 scfm. Baldor Industrial Motor, 7-1/2 hp, 1725 rpm, 208-230/460 V, 21.5-20/10 amps, 60 Hz, 3 phase. Sihi pumps offer high vacuum performance with low noise and vibration levels. Great for drying, distillation, deaeration, evisceration, extrusion, vapor recovery, evaporative crystallization, vacuum packaging, and as central vacuum systems. Inlets/outlets: (2) 1-1/2 in. dia. ports with 5 in. dia. flanges, each with (4) 1/2 in. dia. attachment holes at a center-to-center distance of 2-3/4 in. Overall dimensions: 42 in. L x 19 in. W x 19 in. H.