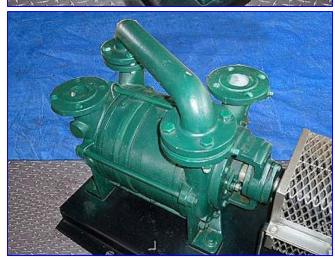

| Sihi Liquid Ring Vacuum Pump |                     |
|------------------------------|---------------------|
| Mfg: Sihi                    | Model: LPHA 45312   |
| Stock No. IME37.10           | Serial No. 3014 304 |

Sihi Liquid Ring Vacuum Pump. Model: LPHA 45312. S/N: 3014 304. Capacity: 3 gpm. Max. input horsepower: 7.5. Max. Input rpm: 1750. Vacuum: 20 in. Hg. Airflow: 102 scfm. Baldor Industrial Motor, 7-1/2 hp, 1725 rpm, 208-230/460 V, 21.5-20/10 amps, 60 Hz, 3 phase. Sihi pumps offer high vacuum performance with low noise and vibration levels. Great for drying, distillation, deaeration, evisceration, extrusion, vapor recovery, evaporative crystallization, vacuum packaging, and as central vacuum systems. Inlets/outlets: (2) 1-1/2 in. dia. ports with 5 in. dia. flanges, each with (4) 1/2 in. dia. attachment holes at a center-to-center distance of 2-3/4 in. Overall dimensions: 42 in. L x 19 in. W x 19 in. H.