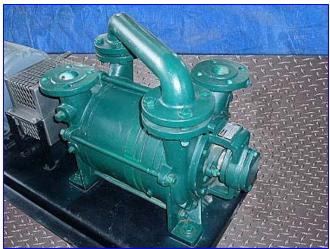

| Sihi Liquid Ring Vacuum Pump |                     |
|------------------------------|---------------------|
| Mfg: Sihi                    | Model: LPHA 45312   |
| Stock No. IME37.10           | Serial No. 3014 304 |

Sihi Liquid Ring Vacuum Pump. Model: LPHA 45312. S/N: 3014 304. Capacity: 3 gpm. Max. input horsepower: 7.5. Max. Input rpm: 1750. Vacuum: 20 in. Hg. Airflow: 102 scfm. Baldor Industrial Motor, 7-1/2 hp, 1725 rpm, 208-230/460 V, 21.5-20/10 amps, 60 Hz, 3 phase. Sihi pumps offer high vacuum performance with low noise and vibration levels. Great for drying, distillation, deaeration, evisceration, extrusion, vapor recovery, evaporative crystallization, vacuum packaging, and as central vacuum systems. Inlets/outlets: (2) 1-1/2 in. dia. ports with 5 in. dia. flanges, each with (4) 1/2 in. dia. attachment holes at a center-to-center distance of 2-3/4 in. Overall dimensions: 42 in. L x 19 in. W x 19 in. H.