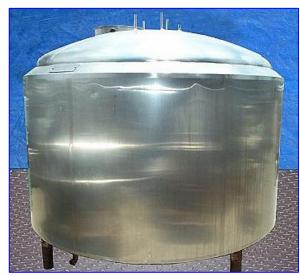

Creamery Package Jacketed Multi-Process Tank-1000 Gallon. 304 Stainless steel construction. Recommended heating/cooling water-flow: 90 to 100 gpm. Water pressure at tank: 10 to 12 lbs. Recommended boiler horsepower for heating: 50 hp. The 60 in. W propeller is mounted to a 1 in. diameter x 44 in. H shaft to provide continuous product mixing. Includes side access ladder that leads to an 18 in. dia. manway. Inlets: (1) 2-1/2 in. pipe, (1) 1 in. pipe, (1) 2 in. threaded fitting (male), (1) 1-1/2 in. dia. NPT (male, jacket), (2) 1 in. dia. NPT (female, thermowells). Outlets: (1) 2 in. discharge port, (1) 1-1/2 in. NPT (male, jacket). Overall dimensions: 102 in. L x 92 in. W x 85 in. H.