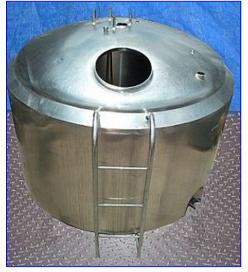

Creamery Package Jacketed Multi-Process Tank-1000 Gallon. 304 Stainless steel construction. Recommended heating/cooling water-flow: 90 to 100 gpm. Water pressure at tank: 10 to 12 lbs. Recommended boiler horsepower for heating: 50 hp. The 60 in. W propeller is mounted to a 1 in. diameter x 44 in. H shaft to provide continuous product mixing. Includes side access ladder that leads to an 18 in. dia. manway. Inlets: (1) 2-1/2 in. pipe, (1) 1 in. pipe, (1) 2 in. threaded fitting (male), (1) 1-1/2 in. dia. NPT (male, jacket), (2) 1 in. dia. NPT (female, thermowells). Outlets: (1) 2 in. discharge port, (1) 1-1/2 in. NPT (male, jacket). Overall dimensions: 102 in. L x 92 in. W x 85 in. H.