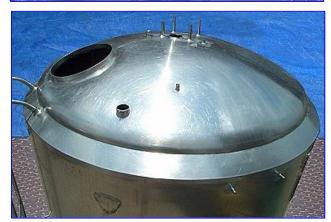

Creamery Package Jacketed Multi-Process Tank-1000 Gallon. 304 Stainless steel construction. Recommended heating/cooling water-flow: 90 to 100 gpm. Water pressure at tank: 10 to 12 lbs. Recommended boiler horsepower for heating: 50 hp. The 60 in. W propeller is mounted to a 1 in. diameter x 44 in. H shaft to provide continuous product mixing. Includes side access ladder that leads to an 18 in. dia. manway. Inlets: (1) 2-1/2 in. pipe, (1) 1 in. pipe, (1) 2 in. threaded fitting (male), (1) 1-1/2 in. dia. NPT (male, jacket), (2) 1 in. dia. NPT (female, thermowells). Outlets: (1) 2 in. discharge port, (1) 1-1/2 in. NPT (male, jacket). Overall dimensions: 102 in. L x 92 in. W x 85 in. H.