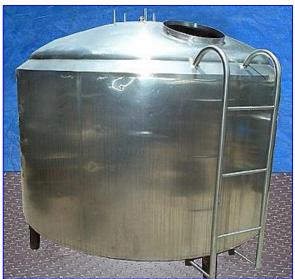

Creamery Package Jacketed Multi-Process Tank-1000 Gallon. 304 Stainless steel construction. Recommended heating/cooling water-flow: 90 to 100 gpm. Water pressure at tank: 10 to 12 lbs. Recommended boiler horsepower for heating: 50 hp. The 60 in. W propeller is mounted to a 1 in. diameter x 44 in. H shaft to provide continuous product mixing. Includes side access ladder that leads to an 18 in. dia. manway. Inlets: (1) 2-1/2 in. pipe, (1) 1 in. pipe, (1) 2 in. threaded fitting (male), (1) 1-1/2 in. dia. NPT (male, jacket), (2) 1 in. dia. NPT (female, thermowells). Outlets: (1) 2 in. discharge port, (1) 1-1/2 in. NPT (male, jacket). Overall dimensions: 102 in. L x 92 in. W x 85 in. H.