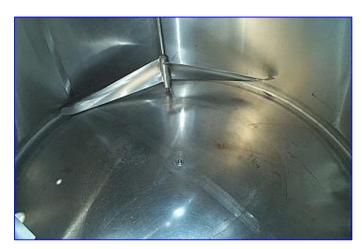

Creamery Package Jacketed Multi-Process Tank-1000 Gallon. 304 Stainless steel construction. Recommended heating/cooling water-flow: 90 to 100 gpm. Water pressure at tank: 10 to 12 lbs. Recommended boiler horsepower for heating: 50 hp. The 60 in. W propeller is mounted to a 1 in. diameter x 44 in. H shaft to provide continuous product mixing. Includes side access ladder that leads to an 18 in. dia. manway. Inlets: (1) 2-1/2 in. pipe, (1) 1 in. pipe, (1) 2 in. threaded fitting (male), (1) 1-1/2 in. dia. NPT (male, jacket), (2) 1 in. dia. NPT (female, thermowells). Outlets: (1) 2 in. discharge port, (1) 1-1/2 in. NPT (male, jacket). Overall dimensions: 102 in. L x 92 in. W x 85 in. H.