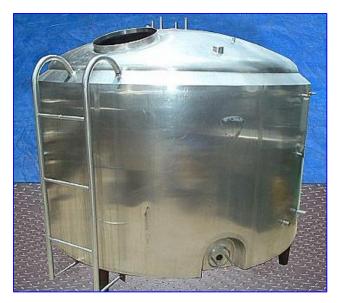

Creamery Package Jacketed Multi-Process Tank-1000 Gallon. 304 Stainless steel construction. Recommended heating/cooling water-flow: 90 to 100 gpm. Water pressure at tank: 10 to 12 lbs. Recommended boiler horsepower for heating: 50 hp. The 60 in. W propeller is mounted to a 1 in. diameter x 44 in. H shaft to provide continuous product mixing. Includes side access ladder that leads to an 18 in. dia. manway. Inlets: (1) 2-1/2 in. pipe, (1) 1 in. pipe, (1) 2 in. threaded fitting (male), (1) 1-1/2 in. dia. NPT (male, jacket), (2) 1 in. dia. NPT (female, thermowells). Outlets: (1) 2 in. discharge port, (1) 1-1/2 in. NPT (male, jacket). Overall dimensions: 102 in. L x 92 in. W x 85 in. H.