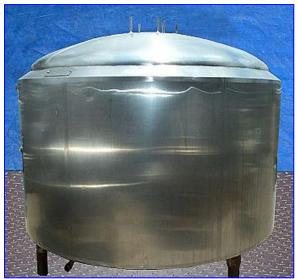

Creamery Package Jacketed Multi-Process Tank-1000 Gallon. 304 Stainless steel construction. Recommended heating/cooling water-flow: 90 to 100 gpm. Water pressure at tank: 10 to 12 lbs. Recommended boiler horsepower for heating: 50 hp. The 60 in. W propeller is mounted to a 1 in. diameter x 44 in. H shaft to provide continuous product mixing. Includes side access ladder that leads to an 18 in. dia. manway. Inlets: (1) 2-1/2 in. pipe, (1) 1 in. pipe, (1) 2 in. threaded fitting (male), (1) 1-1/2 in. dia. NPT (male, jacket), (2) 1 in. dia. NPT (female, thermowells). Outlets: (1) 2 in. discharge port, (1) 1-1/2 in. NPT (male, jacket). Overall dimensions: 102 in. L x 92 in. W x 85 in. H.