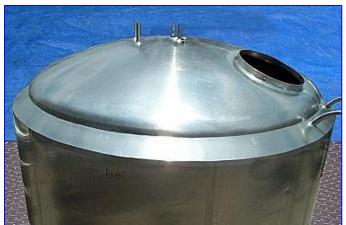

Creamery Package Jacketed Multi-Process Tank-1000 Gallon. 304 Stainless steel construction. Recommended heating/cooling water-flow: 90 to 100 gpm. Water pressure at tank: 10 to 12 lbs. Recommended boiler horsepower for heating: 50 hp. The 60 in. W propeller is mounted to a 1 in. diameter x 44 in. H shaft to provide continuous product mixing. Includes side access ladder that leads to an 18 in. dia. manway. Inlets: (1) 2-1/2 in. pipe, (1) 1 in. pipe, (1) 2 in. threaded fitting (male), (1) 1-1/2 in. dia. NPT (male, jacket), (2) 1 in. dia. NPT (female, thermowells). Outlets: (1) 2 in. discharge port, (1) 1-1/2 in. NPT (male, jacket). Overall dimensions: 102 in. L x 92 in. W x 85 in. H.