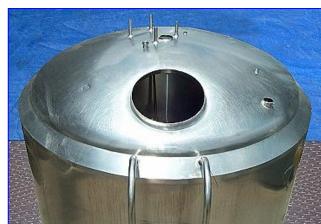

Creamery Package Jacketed Multi-Process Tank-1000 Gallon. 304 Stainless steel construction. Recommended heating/cooling water-flow: 90 to 100 gpm. Water pressure at tank: 10 to 12 lbs. Recommended boiler horsepower for heating: 50 hp. The 60 in. W propeller is mounted to a 1 in. diameter x 44 in. H shaft to provide continuous product mixing. Includes side access ladder that leads to an 18 in. dia. manway. Inlets: (1) 2-1/2 in. pipe, (1) 1 in. pipe, (1) 2 in. threaded fitting (male), (1) 1-1/2 in. dia. NPT (male, jacket), (2) 1 in. dia. NPT (female, thermowells). Outlets: (1) 2 in. discharge port, (1) 1-1/2 in. NPT (male, jacket). Overall dimensions: 102 in. L x 92 in. W x 85 in. H.