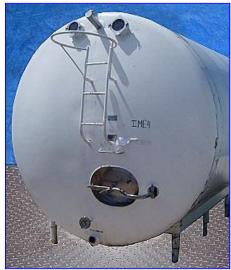

| Creamery Package Horizontal Refrigerated Tank- 5000 Gallon |                 |
|------------------------------------------------------------|-----------------|
| Mfg: Creamery Package                                      | Model:          |
| Stock No. IME4003.                                         | Serial No. 2066 |

Creamery Package Horizontal Refrigerated Tank- 5000 Gallon. S/N: 2066. Stainless steel construction. Percent coldwall: 30%. Tank is equipped with dual sprayballs and (2) agitators. Liquid temperature is measured by a thermometer gauge fitted to a thermowell. Inlets: (2) 1 in. dia. copper pipes (media), (1) 4 in. dia. S-line fitting. Outlets: (1) 1 in. dia. NPT (male), (1) 2 in. dia. vent, (1) 3 in. dia. S-line fitting (discharge). Overall dimensions: 15 ft. 4 in. L x 104 in. W x 9 ft. 7 in. H.