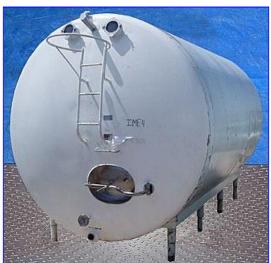

Creamery Package Horizontal Refrigerated Tank- 5000 Gallon. S/N: 2066. Stainless steel construction. Percent coldwall: 30%. Tank is equipped with dual sprayballs and (2) agitators. Liquid temperature is measured by a thermometer gauge fitted to a thermowell. Inlets: (2) 1 in. dia. copper pipes (media), (1) 4 in. dia. S-line fitting. Outlets: (1) 1 in. dia. NPT (male), (1) 2 in. dia. vent, (1) 3 in. dia. S-line fitting (discharge). Overall dimensions: 15 ft. 4 in. L x 104 in. W x 9 ft. 7 in. H.