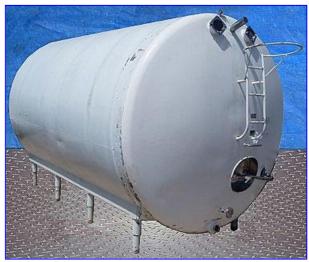

Creamery Package Horizontal Refrigerated Tank- 5000 Gallon. S/N: 2066. Stainless steel construction. Percent coldwall: 30%. Tank is equipped with dual sprayballs and (2) agitators. Liquid temperature is measured by a thermometer gauge fitted to a thermowell. Inlets: (2) 1 in. dia. copper pipes (media), (1) 4 in. dia. S-line fitting. Outlets: (1) 1 in. dia. NPT (male), (1) 2 in. dia. vent, (1) 3 in. dia. S-line fitting (discharge). Overall dimensions: 15 ft. 4 in. L x 104 in. W x 9 ft. 7 in. H.