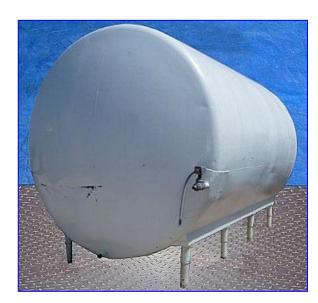

| Creamery Package Horizontal Refrigerated Tank- 5000 Gallon |                 |
|------------------------------------------------------------|-----------------|
| Mfg: Creamery Package                                      | Model:          |
| Stock No. IME4003.                                         | Serial No. 2066 |

Creamery Package Horizontal Refrigerated Tank- 5000 Gallon. S/N: 2066. Stainless steel construction. Percent coldwall: 30%. Tank is equipped with dual sprayballs and (2) agitators. Liquid temperature is measured by a thermometer gauge fitted to a thermowell. Inlets: (2) 1 in. dia. copper pipes (media), (1) 4 in. dia. S-line fitting. Outlets: (1) 1 in. dia. NPT (male), (1) 2 in. dia. vent, (1) 3 in. dia. S-line fitting (discharge). Overall dimensions: 15 ft. 4 in. L x 104 in. W x 9 ft. 7 in. H.