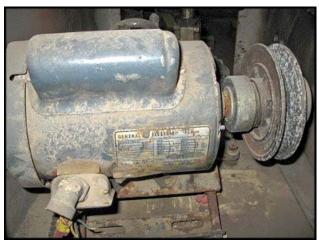

| Resina Capper      |                    |
|--------------------|--------------------|
| Mfg: Resina        | Model: S-30        |
| Stock No: 75.IMS1a | Serial No: 81 6155 |

Resina Capper. Model: S-30. S/N: 81 6155. Max. Cap dimensions: 2 in. dia. x 3/4 in. H (50.80 mm dia. x 19.05 mm H). Last used with 1-1/2 in. W x 1/2 in. H caps (38.10mm dia. x 12.70mm H). Productivity: 24/60 per minute (glass and metal containers), 24/55 per minute (plastic containers). Single head unit. Conveyor belt maximum width: 4 in. Conveyor belt length: 83 in. General Electric Motor, 1 hp, 1725 rpm, 115/230 V, 13.2/6.6 amps, 60 Hz, single phase. Speed reducer, 30 ratio, 998 in. lb of torque, 57.5 final rpm. Cap sorter is belt driven with a Boston speed reducer. General Electric Motor: 1/3 hp, 1725 rpm, 115/230 V, 6.0/3.0 amps, 60 Hz, single phase. Inlets/exit height: 34 in. Overall dimensions: 83 in. L x 47 in. W x 94 in. H.