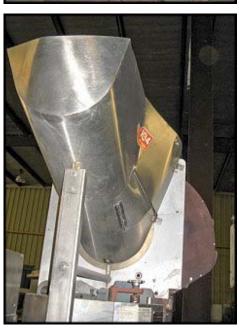

| Resina Capper      |                    |
|--------------------|--------------------|
| Mfg: Resina        | Model: S-30        |
| Stock No: 75.IMS1a | Serial No: 81 6155 |

Resina Capper. Model: S-30. S/N: 81 6155. Max. Cap dimensions: 2 in. dia. x 3/4 in. H (50.80 mm dia. x 19.05 mm H). Last used with 1-1/2 in. W x 1/2 in. H caps (38.10mm dia. x 12.70mm H). Productivity: 24/60 per minute (glass and metal containers), 24/55 per minute (plastic containers). Single head unit. Conveyor belt maximum width: 4 in. Conveyor belt length: 83 in. General Electric Motor, 1 hp, 1725 rpm, 115/230 V, 13.2/6.6 amps, 60 Hz, single phase. Speed reducer, 30 ratio, 998 in. lb of torque, 57.5 final rpm. Cap sorter is belt driven with a Boston speed reducer. General Electric Motor: 1/3 hp, 1725 rpm, 115/230 V, 6.0/3.0 amps, 60 Hz, single phase. Inlets/exit height: 34 in. Overall dimensions: 83 in. L x 47 in. W x 94 in. H.