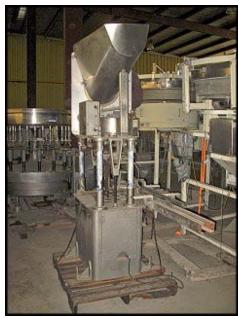

| Resina Capper      |                    |
|--------------------|--------------------|
| Mfg: Resina        | Model: S-30        |
| Stock No: 75.IMS1a | Serial No: 81 6155 |

Resina Capper. Model: S-30. S/N: 81 6155. Max. Cap dimensions: 2 in. dia. x 3/4 in. H (50.80 mm dia. x 19.05 mm H). Last used with 1-1/2 in. W x 1/2 in. H caps (38.10mm dia. x 12.70mm H). Productivity: 24/60 per minute (glass and metal containers), 24/55 per minute (plastic containers). Single head unit. Conveyor belt maximum width: 4 in. Conveyor belt length: 83 in. General Electric Motor, 1 hp, 1725 rpm, 115/230 V, 13.2/6.6 amps, 60 Hz, single phase. Speed reducer, 30 ratio, 998 in. lb of torque, 57.5 final rpm. Cap sorter is belt driven with a Boston speed reducer. General Electric Motor: 1/3 hp, 1725 rpm, 115/230 V, 6.0/3.0 amps, 60 Hz, single phase. Inlets/exit height: 34 in. Overall dimensions: 83 in. L x 47 in. W x 94 in. H.