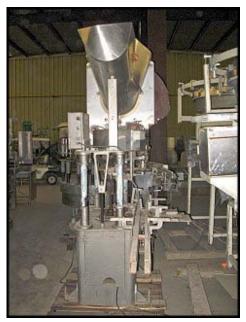

| Resina Capper      |                    |
|--------------------|--------------------|
| Mfg: Resina        | Model: S-30        |
| Stock No: 75.IMS1a | Serial No: 81 6155 |

Resina Capper. Model: S-30. S/N: 81 6155. Max. Cap dimensions: 2 in. dia. x 3/4 in. H (50.80 mm dia. x 19.05 mm H). Last used with 1-1/2 in. W x 1/2 in. H caps (38.10mm dia. x 12.70mm H). Productivity: 24/60 per minute (glass and metal containers), 24/55 per minute (plastic containers). Single head unit. Conveyor belt maximum width: 4 in. Conveyor belt length: 83 in. General Electric Motor, 1 hp, 1725 rpm, 115/230 V, 13.2/6.6 amps, 60 Hz, single phase. Speed reducer, 30 ratio, 998 in. lb of torque, 57.5 final rpm. Cap sorter is belt driven with a Boston speed reducer. General Electric Motor: 1/3 hp, 1725 rpm, 115/230 V, 6.0/3.0 amps, 60 Hz, single phase. Inlets/exit height: 34 in. Overall dimensions: 83 in. L x 47 in. W x 94 in. H.