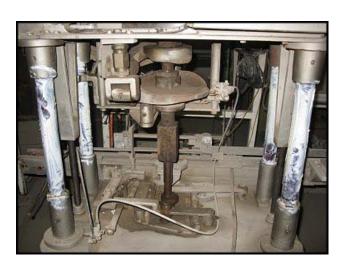

| Resina Capper      |                    |
|--------------------|--------------------|
| Mfg: Resina        | Model: S-30        |
| Stock No: 75.IMS1a | Serial No: 81 6155 |

Resina Capper. Model: S-30. S/N: 81 6155. Max. Cap dimensions: 2 in. dia. x 3/4 in. H (50.80 mm dia. x 19.05 mm H). Last used with 1-1/2 in. W x 1/2 in. H caps (38.10mm dia. x 12.70mm H). Productivity: 24/60 per minute (glass and metal containers), 24/55 per minute (plastic containers). Single head unit. Conveyor belt maximum width: 4 in. Conveyor belt length: 83 in. General Electric Motor, 1 hp, 1725 rpm, 115/230 V, 13.2/6.6 amps, 60 Hz, single phase. Speed reducer, 30 ratio, 998 in. lb of torque, 57.5 final rpm. Cap sorter is belt driven with a Boston speed reducer. General Electric Motor: 1/3 hp, 1725 rpm, 115/230 V, 6.0/3.0 amps, 60 Hz, single phase. Inlets/exit height: 34 in. Overall dimensions: 83 in. L x 47 in. W x 94 in. H.