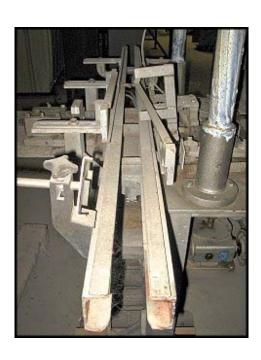

| Resina Capper      |                    |
|--------------------|--------------------|
| Mfg: Resina        | Model: S-30        |
| Stock No: 75.IMS1a | Serial No: 81 6155 |

Resina Capper. Model: S-30. S/N: 81 6155. Max. Cap dimensions: 2 in. dia. x 3/4 in. H (50.80 mm dia. x 19.05 mm H). Last used with 1-1/2 in. W x 1/2 in. H caps (38.10mm dia. x 12.70mm H). Productivity: 24/60 per minute (glass and metal containers), 24/55 per minute (plastic containers). Single head unit. Conveyor belt maximum width: 4 in. Conveyor belt length: 83 in. General Electric Motor, 1 hp, 1725 rpm, 115/230 V, 13.2/6.6 amps, 60 Hz, single phase. Speed reducer, 30 ratio, 998 in. lb of torque, 57.5 final rpm. Cap sorter is belt driven with a Boston speed reducer. General Electric Motor: 1/3 hp, 1725 rpm, 115/230 V, 6.0/3.0 amps, 60 Hz, single phase. Inlets/exit height: 34 in. Overall dimensions: 83 in. L x 47 in. W x 94 in. H.