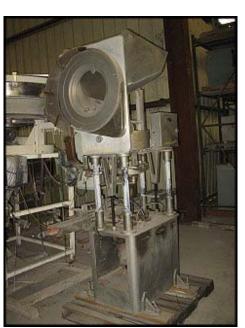

| Resina Capper      |                    |
|--------------------|--------------------|
| Mfg: Resina        | Model: S-30        |
| Stock No: 75.IMS1a | Serial No: 81 6155 |

Resina Capper. Model: S-30. S/N: 81 6155. Max. Cap dimensions: 2 in. dia. x 3/4 in. H (50.80 mm dia. x 19.05 mm H). Last used with 1-1/2 in. W x 1/2 in. H caps (38.10mm dia. x 12.70mm H). Productivity: 24/60 per minute (glass and metal containers), 24/55 per minute (plastic containers). Single head unit. Conveyor belt maximum width: 4 in. Conveyor belt length: 83 in. General Electric Motor, 1 hp, 1725 rpm, 115/230 V, 13.2/6.6 amps, 60 Hz, single phase. Speed reducer, 30 ratio, 998 in. lb of torque, 57.5 final rpm. Cap sorter is belt driven with a Boston speed reducer. General Electric Motor: 1/3 hp, 1725 rpm, 115/230 V, 6.0/3.0 amps, 60 Hz, single phase. Inlets/exit height: 34 in. Overall dimensions: 83 in. L x 47 in. W x 94 in. H.