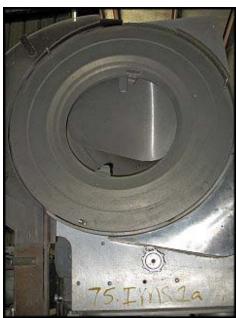

| Resina Capper      |                    |
|--------------------|--------------------|
| Mfg: Resina        | Model: S-30        |
| Stock No: 75.IMS1a | Serial No: 81 6155 |

Resina Capper. Model: S-30. S/N: 81 6155. Max. Cap dimensions: 2 in. dia. x 3/4 in. H (50.80 mm dia. x 19.05 mm H). Last used with 1-1/2 in. W x 1/2 in. H caps (38.10mm dia. x 12.70mm H). Productivity: 24/60 per minute (glass and metal containers), 24/55 per minute (plastic containers). Single head unit. Conveyor belt maximum width: 4 in. Conveyor belt length: 83 in. General Electric Motor, 1 hp, 1725 rpm, 115/230 V, 13.2/6.6 amps, 60 Hz, single phase. Speed reducer, 30 ratio, 998 in. lb of torque, 57.5 final rpm. Cap sorter is belt driven with a Boston speed reducer. General Electric Motor: 1/3 hp, 1725 rpm, 115/230 V, 6.0/3.0 amps, 60 Hz, single phase. Inlets/exit height: 34 in. Overall dimensions: 83 in. L x 47 in. W x 94 in. H.