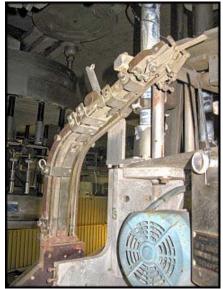

| Resina Capper      |                    |
|--------------------|--------------------|
| Mfg: Resina        | Model: S-30        |
| Stock No: 75.IMS1a | Serial No: 81 6155 |

Resina Capper. Model: S-30. S/N: 81 6155. Max. Cap dimensions: 2 in. dia. x 3/4 in. H (50.80 mm dia. x 19.05 mm H). Last used with 1-1/2 in. W x 1/2 in. H caps (38.10mm dia. x 12.70mm H). Productivity: 24/60 per minute (glass and metal containers), 24/55 per minute (plastic containers). Single head unit. Conveyor belt maximum width: 4 in. Conveyor belt length: 83 in. General Electric Motor, 1 hp, 1725 rpm, 115/230 V, 13.2/6.6 amps, 60 Hz, single phase. Speed reducer, 30 ratio, 998 in. lb of torque, 57.5 final rpm. Cap sorter is belt driven with a Boston speed reducer. General Electric Motor: 1/3 hp, 1725 rpm, 115/230 V, 6.0/3.0 amps, 60 Hz, single phase. Inlets/exit height: 34 in. Overall dimensions: 83 in. L x 47 in. W x 94 in. H.