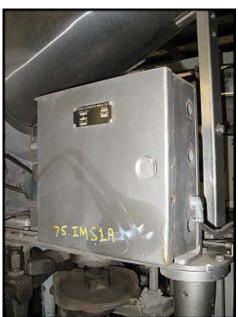

| Resina Capper      |                    |
|--------------------|--------------------|
| Mfg: Resina        | Model: S-30        |
| Stock No: 75.IMS1a | Serial No: 81 6155 |

Resina Capper. Model: S-30. S/N: 81 6155. Max. Cap dimensions: 2 in. dia. x 3/4 in. H (50.80 mm dia. x 19.05 mm H). Last used with 1-1/2 in. W x 1/2 in. H caps (38.10mm dia. x 12.70mm H). Productivity: 24/60 per minute (glass and metal containers), 24/55 per minute (plastic containers). Single head unit. Conveyor belt maximum width: 4 in. Conveyor belt length: 83 in. General Electric Motor, 1 hp, 1725 rpm, 115/230 V, 13.2/6.6 amps, 60 Hz, single phase. Speed reducer, 30 ratio, 998 in. lb of torque, 57.5 final rpm. Cap sorter is belt driven with a Boston speed reducer. General Electric Motor: 1/3 hp, 1725 rpm, 115/230 V, 6.0/3.0 amps, 60 Hz, single phase. Inlets/exit height: 34 in. Overall dimensions: 83 in. L x 47 in. W x 94 in. H.