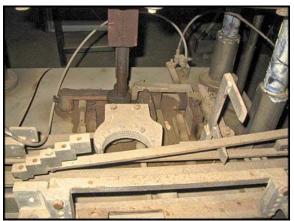

| Resina Capper      |                    |
|--------------------|--------------------|
| Mfg: Resina        | Model: S-30        |
| Stock No: 75.IMS1a | Serial No: 81 6155 |

Resina Capper. Model: S-30. S/N: 81 6155. Max. Cap dimensions: 2 in. dia. x 3/4 in. H (50.80 mm dia. x 19.05 mm H). Last used with 1-1/2 in. W x 1/2 in. H caps (38.10mm dia. x 12.70mm H). Productivity: 24/60 per minute (glass and metal containers), 24/55 per minute (plastic containers). Single head unit. Conveyor belt maximum width: 4 in. Conveyor belt length: 83 in. General Electric Motor, 1 hp, 1725 rpm, 115/230 V, 13.2/6.6 amps, 60 Hz, single phase. Speed reducer, 30 ratio, 998 in. lb of torque, 57.5 final rpm. Cap sorter is belt driven with a Boston speed reducer. General Electric Motor: 1/3 hp, 1725 rpm, 115/230 V, 6.0/3.0 amps, 60 Hz, single phase. Inlets/exit height: 34 in. Overall dimensions: 83 in. L x 47 in. W x 94 in. H.