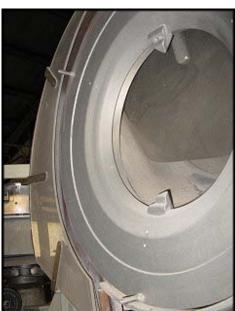

| Resina Capper      |                    |
|--------------------|--------------------|
| Mfg: Resina        | Model: S-30        |
| Stock No: 75.IMS1a | Serial No: 81 6155 |

Resina Capper. Model: S-30. S/N: 81 6155. Max. Cap dimensions: 2 in. dia. x 3/4 in. H (50.80 mm dia. x 19.05 mm H). Last used with 1-1/2 in. W x 1/2 in. H caps (38.10mm dia. x 12.70mm H). Productivity: 24/60 per minute (glass and metal containers), 24/55 per minute (plastic containers). Single head unit. Conveyor belt maximum width: 4 in. Conveyor belt length: 83 in. General Electric Motor, 1 hp, 1725 rpm, 115/230 V, 13.2/6.6 amps, 60 Hz, single phase. Speed reducer, 30 ratio, 998 in. lb of torque, 57.5 final rpm. Cap sorter is belt driven with a Boston speed reducer. General Electric Motor: 1/3 hp, 1725 rpm, 115/230 V, 6.0/3.0 amps, 60 Hz, single phase. Inlets/exit height: 34 in. Overall dimensions: 83 in. L x 47 in. W x 94 in. H.