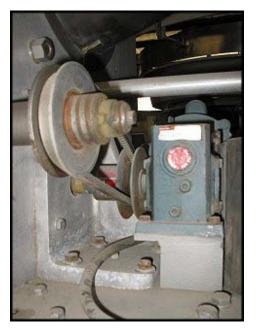

| Resina Capper      |                    |
|--------------------|--------------------|
| Mfg: Resina        | Model: S-30        |
| Stock No: 75.IMS1a | Serial No: 81 6155 |

Resina Capper. Model: S-30. S/N: 81 6155. Max. Cap dimensions: 2 in. dia. x 3/4 in. H (50.80 mm dia. x 19.05 mm H). Last used with 1-1/2 in. W x 1/2 in. H caps (38.10mm dia. x 12.70mm H). Productivity: 24/60 per minute (glass and metal containers), 24/55 per minute (plastic containers). Single head unit. Conveyor belt maximum width: 4 in. Conveyor belt length: 83 in. General Electric Motor, 1 hp, 1725 rpm, 115/230 V, 13.2/6.6 amps, 60 Hz, single phase. Speed reducer, 30 ratio, 998 in. lb of torque, 57.5 final rpm. Cap sorter is belt driven with a Boston speed reducer. General Electric Motor: 1/3 hp, 1725 rpm, 115/230 V, 6.0/3.0 amps, 60 Hz, single phase. Inlets/exit height: 34 in. Overall dimensions: 83 in. L x 47 in. W x 94 in. H.