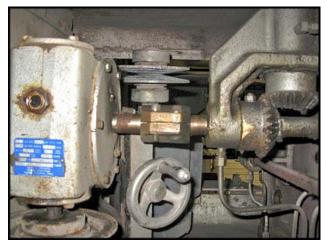

| Resina Capper      |                    |
|--------------------|--------------------|
| Mfg: Resina        | Model: S-30        |
| Stock No: 75.IMS1a | Serial No: 81 6155 |

Resina Capper. Model: S-30. S/N: 81 6155. Max. Cap dimensions: 2 in. dia. x 3/4 in. H (50.80 mm dia. x 19.05 mm H). Last used with 1-1/2 in. W x 1/2 in. H caps (38.10mm dia. x 12.70mm H). Productivity: 24/60 per minute (glass and metal containers), 24/55 per minute (plastic containers). Single head unit. Conveyor belt maximum width: 4 in. Conveyor belt length: 83 in. General Electric Motor, 1 hp, 1725 rpm, 115/230 V, 13.2/6.6 amps, 60 Hz, single phase. Speed reducer, 30 ratio, 998 in. lb of torque, 57.5 final rpm. Cap sorter is belt driven with a Boston speed reducer. General Electric Motor: 1/3 hp, 1725 rpm, 115/230 V, 6.0/3.0 amps, 60 Hz, single phase. Inlets/exit height: 34 in. Overall dimensions: 83 in. L x 47 in. W x 94 in. H.