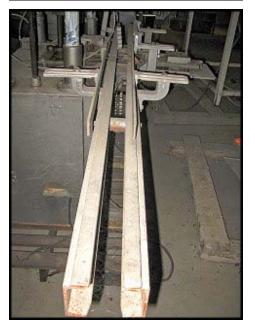

| Resina Capper      |                    |
|--------------------|--------------------|
| Mfg: Resina        | Model: S-30        |
| Stock No: 75.IMS1a | Serial No: 81 6155 |

Resina Capper. Model: S-30. S/N: 81 6155. Max. Cap dimensions: 2 in. dia. x 3/4 in. H (50.80 mm dia. x 19.05 mm H). Last used with 1-1/2 in. W x 1/2 in. H caps (38.10mm dia. x 12.70mm H). Productivity: 24/60 per minute (glass and metal containers), 24/55 per minute (plastic containers). Single head unit. Conveyor belt maximum width: 4 in. Conveyor belt length: 83 in. General Electric Motor, 1 hp, 1725 rpm, 115/230 V, 13.2/6.6 amps, 60 Hz, single phase. Speed reducer, 30 ratio, 998 in. lb of torque, 57.5 final rpm. Cap sorter is belt driven with a Boston speed reducer. General Electric Motor: 1/3 hp, 1725 rpm, 115/230 V, 6.0/3.0 amps, 60 Hz, single phase. Inlets/exit height: 34 in. Overall dimensions: 83 in. L x 47 in. W x 94 in. H.