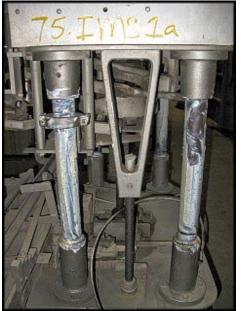

| Resina Capper      |                    |
|--------------------|--------------------|
| Mfg: Resina        | Model: S-30        |
| Stock No: 75.IMS1a | Serial No: 81 6155 |

Resina Capper. Model: S-30. S/N: 81 6155. Max. Cap dimensions: 2 in. dia. x 3/4 in. H (50.80 mm dia. x 19.05 mm H). Last used with 1-1/2 in. W x 1/2 in. H caps (38.10mm dia. x 12.70mm H). Productivity: 24/60 per minute (glass and metal containers), 24/55 per minute (plastic containers). Single head unit. Conveyor belt maximum width: 4 in. Conveyor belt length: 83 in. General Electric Motor, 1 hp, 1725 rpm, 115/230 V, 13.2/6.6 amps, 60 Hz, single phase. Speed reducer, 30 ratio, 998 in. lb of torque, 57.5 final rpm. Cap sorter is belt driven with a Boston speed reducer. General Electric Motor: 1/3 hp, 1725 rpm, 115/230 V, 6.0/3.0 amps, 60 Hz, single phase. Inlets/exit height: 34 in. Overall dimensions: 83 in. L x 47 in. W x 94 in. H.