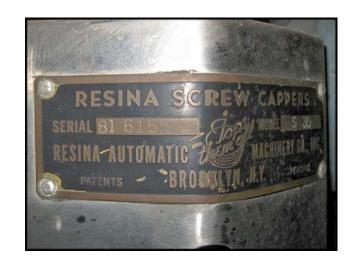

| Resina Capper      |                    |
|--------------------|--------------------|
| Mfg: Resina        | Model: S-30        |
| Stock No: 75.IMS1a | Serial No: 81 6155 |

Resina Capper. Model: S-30. S/N: 81 6155. Max. Cap dimensions: 2 in. dia. x 3/4 in. H (50.80 mm dia. x 19.05 mm H). Last used with 1-1/2 in. W x 1/2 in. H caps (38.10mm dia. x 12.70mm H). Productivity: 24/60 per minute (glass and metal containers), 24/55 per minute (plastic containers). Single head unit. Conveyor belt maximum width: 4 in. Conveyor belt length: 83 in. General Electric Motor, 1 hp, 1725 rpm, 115/230 V, 13.2/6.6 amps, 60 Hz, single phase. Speed reducer, 30 ratio, 998 in. lb of torque, 57.5 final rpm. Cap sorter is belt driven with a Boston speed reducer. General Electric Motor: 1/3 hp, 1725 rpm, 115/230 V, 6.0/3.0 amps, 60 Hz, single phase. Inlets/exit height: 34 in. Overall dimensions: 83 in. L x 47 in. W x 94 in. H.