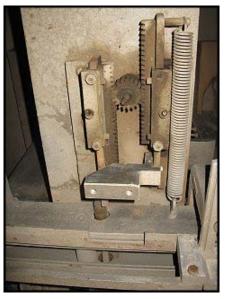

| Resina Capper      |                    |
|--------------------|--------------------|
| Mfg: Resina        | Model: S-30        |
| Stock No: 75.IMS1a | Serial No: 81 6155 |

Resina Capper. Model: S-30. S/N: 81 6155. Max. Cap dimensions: 2 in. dia. x 3/4 in. H (50.80 mm dia. x 19.05 mm H). Last used with 1-1/2 in. W x 1/2 in. H caps (38.10mm dia. x 12.70mm H). Productivity: 24/60 per minute (glass and metal containers), 24/55 per minute (plastic containers). Single head unit. Conveyor belt maximum width: 4 in. Conveyor belt length: 83 in. General Electric Motor, 1 hp, 1725 rpm, 115/230 V, 13.2/6.6 amps, 60 Hz, single phase. Speed reducer, 30 ratio, 998 in. lb of torque, 57.5 final rpm. Cap sorter is belt driven with a Boston speed reducer. General Electric Motor: 1/3 hp, 1725 rpm, 115/230 V, 6.0/3.0 amps, 60 Hz, single phase. Inlets/exit height: 34 in. Overall dimensions: 83 in. L x 47 in. W x 94 in. H.