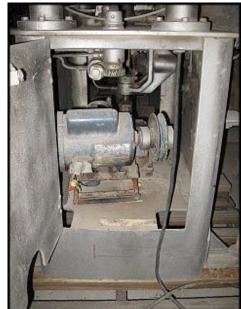

| Resina Capper      |                    |
|--------------------|--------------------|
| Mfg: Resina        | Model: S-30        |
| Stock No: 75.IMS1a | Serial No: 81 6155 |

Resina Capper. Model: S-30. S/N: 81 6155. Max. Cap dimensions: 2 in. dia. x 3/4 in. H (50.80 mm dia. x 19.05 mm H). Last used with 1-1/2 in. W x 1/2 in. H caps (38.10mm dia. x 12.70mm H). Productivity: 24/60 per minute (glass and metal containers), 24/55 per minute (plastic containers). Single head unit. Conveyor belt maximum width: 4 in. Conveyor belt length: 83 in. General Electric Motor, 1 hp, 1725 rpm, 115/230 V, 13.2/6.6 amps, 60 Hz, single phase. Speed reducer, 30 ratio, 998 in. lb of torque, 57.5 final rpm. Cap sorter is belt driven with a Boston speed reducer. General Electric Motor: 1/3 hp, 1725 rpm, 115/230 V, 6.0/3.0 amps, 60 Hz, single phase. Inlets/exit height: 34 in. Overall dimensions: 83 in. L x 47 in. W x 94 in. H.