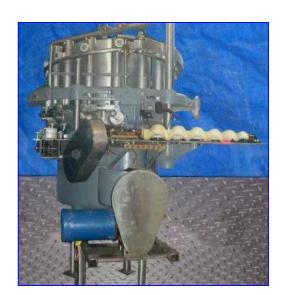

Pfaudler Piston Volumetric Filler. Model: RP-14, S/N: 3990. 14 head w/ Reeves Drive. 14 pistons. Filler capacity: 250 ml. Speeds up to 126 bpm. Bottle or can size: 3.25 in. dia. X 2 in. H. Set for 2 in. H only, but volume can be adjusted. Pistons have 1/2 in. stroke x 1-3/4 in. dia. Centers between valves: 6 in. All contact parts stainless steel, except for change parts. Carbon steel frame. Includes electric motor and gear reducer.