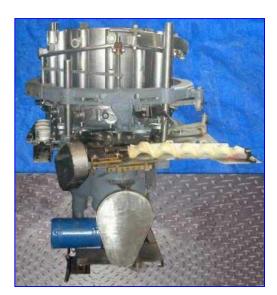

Pfaudler Piston Volumetric Filler. Model: RP-14, S/N: 3990. 14 head w/ Reeves Drive. 14 pistons. Filler capacity: 250 ml. Speeds up to 126 bpm. Bottle or can size: 3.25 in. dia. X 2 in. H. Set for 2 in. H only, but volume can be adjusted. Pistons have 1/2 in. stroke x 1-3/4 in. dia. Centers between valves: 6 in. All contact parts stainless steel, except for change parts. Carbon steel frame. Includes electric motor and gear reducer.