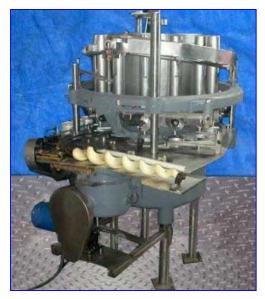

Pfaudler Piston Volumetric Filler. Model: RP-14, S/N: 3990. 14 head w/ Reeves Drive. 14 pistons. Filler capacity: 250 ml. Speeds up to 126 bpm. Bottle or can size: 3.25 in. dia. X 2 in. H. Set for 2 in. H only, but volume can be adjusted. Pistons have 1/2 in. stroke x 1-3/4 in. dia. Centers between valves: 6 in. All contact parts stainless steel, except for change parts. Carbon steel frame. Includes electric motor and gear reducer.