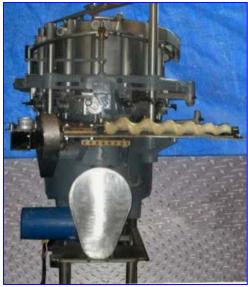

Pfaudler Piston Volumetric Filler. Model: RP-14, S/N: 3990. 14 head w/ Reeves Drive. 14 pistons. Filler capacity: 250 ml. Speeds up to 126 bpm. Bottle or can size: 3.25 in. dia. X 2 in. H. Set for 2 in. H only, but volume can be adjusted. Pistons have 1/2 in. stroke x 1-3/4 in. dia. Centers between valves: 6 in. All contact parts stainless steel, except for change parts. Carbon steel frame. Includes electric motor and gear reducer.