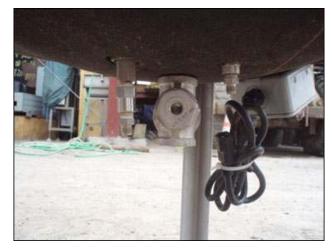

Un-Used Bioject Brand Insulated Stainless Steel Tank. Unit was removed from a system that was designed for fermenting non-pathogenic, bio-chemical solutions for agricultural applications. Tank includes electric immersion heater; 120 V, 1500 watt, 60 Hz, single phase power source. Includes a 1 in. top mounted CIP Spray Ball. Approximate internal dimensions: 18 in. dia. x 33 in. sidewall. Inlets: (1) 5-1/2 L x 4-1/2 W oval port, (4) 1/2 in. dia. FNPT, (1) 3/4 in. dia. FNPT, (3) 1 in. dia. FNPT, (1) 1 in. dia. MNPT. Outlets: (1) 1/2 in. dia. FNPT, (1) 1 in. dia. FNPT, (1) 1 in. dia. S-Line fitting. Overall dimensions: 1 ft. 10 in. L x 1 ft. 10 in. W x 4 ft. 10 in. H.