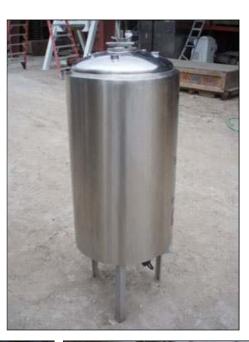

| Un-Used Insulated Stainless Steel Tank - 35 gallons |             |
|-----------------------------------------------------|-------------|
| Mfg: Bioject                                        | Model:      |
| Stock No.: IVPM001                                  | Serial No.: |

Un-Used Bioject Brand Insulated Stainless Steel Tank. Unit was removed from a system that was designed for fermenting non-pathogenic, bio-chemical solutions for agricultural applications. Tank includes electric immersion heater; 120 V, 1500 watt, 60 Hz, single phase power source. Includes a 1 in. top mounted CIP Spray Ball. Approximate internal dimensions: 18 in. dia. x 33 in. sidewall. Inlets: (1) 5-1/2 L x 4-1/2 W oval port, (4) 1/2 in. dia. FNPT, (1) 3/4 in. dia. FNPT, (3) 1 in. dia. FNPT, (1) 1 in. dia. MNPT. Outlets: (1) 1/2 in. dia. FNPT, (1) 1 in. dia. FNPT, (1) 1 in. dia. S-Line fitting. Overall dimensions: 1 ft. 10 in. L x 1 ft. 10 in. W x 4 ft. 10 in. H.