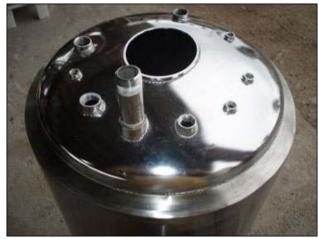

Un-Used Bioject Brand Insulated Stainless Steel Tank. Unit was removed from a system that was designed for fermenting non-pathogenic, bio-chemical solutions for agricultural applications. Tank includes electric immersion heater; 120 V, 1500 watt, 60 Hz, single phase power source. Includes a 1 in. top mounted CIP Spray Ball. Approximate internal dimensions: 18 in. dia. x 33 in. sidewall. Inlets: (1) 5-1/2 L x 4-1/2 W oval port, (4) 1/2 in. dia. FNPT, (1) 3/4 in. dia. FNPT, (3) 1 in. dia. FNPT, (1) 1 in. dia. MNPT. Outlets: (1) 1/2 in. dia. FNPT, (1) 1 in. dia. FNPT, (1) 1 in. dia. S-Line fitting. Overall dimensions: 1 ft. 10 in. L x 1 ft. 10 in. W x 4 ft. 10 in. H.