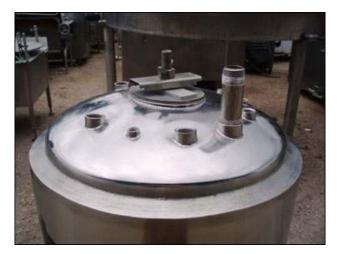

Un-Used Bioject Brand Insulated Stainless Steel Tank. Unit was removed from a system that was designed for fermenting non-pathogenic, bio-chemical solutions for agricultural applications. Tank includes electric immersion heater; 120 V, 1500 watt, 60 Hz, single phase power source. Includes a 1 in. top mounted CIP Spray Ball. Approximate internal dimensions: 18 in. dia. x 33 in. sidewall. Inlets: (1) 5-1/2 L x 4-1/2 W oval port, (4) 1/2 in. dia. FNPT, (1) 3/4 in. dia. FNPT, (3) 1 in. dia. FNPT, (1) 1 in. dia. MNPT. Outlets: (1) 1/2 in. dia. FNPT, (1) 1 in. dia. FNPT, (1) 1 in. dia. S-Line fitting. Overall dimensions: 1 ft. 10 in. L x 1 ft. 10 in. W x 4 ft. 10 in. H.