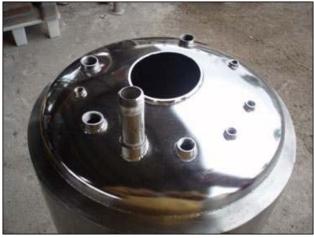

Un-Used Bioject Brand Insulated Stainless Steel Tank. Unit was removed from a system that was designed for fermenting non-pathogenic, bio-chemical solutions for agricultural applications. Tank includes electric immersion heater; 120 V, 1500 watt, 60 Hz, single phase power source. Includes a 1 in. top mounted CIP Spray Ball. Approximate internal dimensions: 18 in. dia. x 33 in. sidewall. Inlets: (1) 5-1/2 L x 4-1/2 W oval port, (4) 1/2 in. dia. FNPT, (1) 3/4 in. dia. FNPT, (3) 1 in. dia. FNPT, (1) 1 in. dia. MNPT. Outlets: (1) 1/2 in. dia. FNPT, (1) 1 in. dia. FNPT, (1) 1 in. dia. S-Line fitting. Overall dimensions: 1 ft. 10 in. L x 1 ft. 10 in. W x 4 ft. 10 in. H.