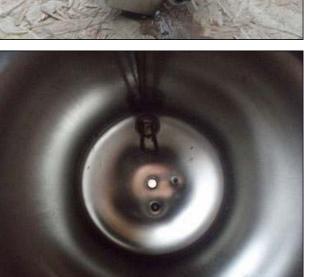

Un-Used Bioject Brand Insulated Stainless Steel Tank. Unit was removed from a system that was designed for fermenting non-pathogenic, bio-chemical solutions for agricultural applications. Tank includes electric immersion heater; 120 V, 1500 watt, 60 Hz, single phase power source. Includes a 1 in. top mounted CIP Spray Ball. Approximate internal dimensions: 18 in. dia. x 33 in. sidewall. Inlets: (1) 5-1/2 L x 4-1/2 W oval port, (4) 1/2 in. dia. FNPT, (1) 3/4 in. dia. FNPT, (3) 1 in. dia. FNPT, (1) 1 in. dia. MNPT. Outlets: (1) 1/2 in. dia. FNPT, (1) 1 in. dia. FNPT, (1) 1 in. dia. S-Line fitting. Overall dimensions: 1 ft. 10 in. L x 1 ft. 10 in. W x 4 ft. 10 in. H.