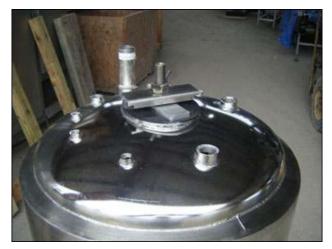

Un-Used Bioject Brand Insulated Stainless Steel Tank. Unit was removed from a system that was designed for fermenting non-pathogenic, bio-chemical solutions for agricultural applications. Tank includes electric immersion heater; 120 V, 1500 watt, 60 Hz, single phase power source. Includes a 1 in. top mounted CIP Spray Ball. Approximate internal dimensions: 18 in. dia. x 33 in. sidewall. Inlets: (1) 5-1/2 L x 4-1/2 W oval port, (4) 1/2 in. dia. FNPT, (1) 3/4 in. dia. FNPT, (3) 1 in. dia. FNPT, (1) 1 in. dia. MNPT. Outlets: (1) 1/2 in. dia. FNPT, (1) 1 in. dia. FNPT, (1) 1 in. dia. S-Line fitting. Overall dimensions: 1 ft. 10 in. L x 1 ft. 10 in. W x 4 ft. 10 in. H.