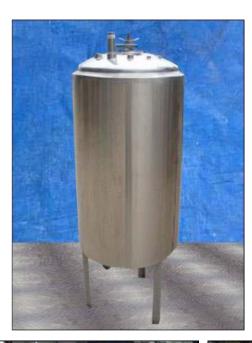

| Un-Used Insulated Stainless Steel Tank - 35 gallons |             |
|-----------------------------------------------------|-------------|
| Mfg: Bioject                                        | Model:      |
| Stock No.: IVPM001                                  | Serial No.: |

Un-Used Bioject Brand Insulated Stainless Steel Tank. Unit was removed from a system that was designed for fermenting non-pathogenic, bio-chemical solutions for agricultural applications. Tank includes electric immersion heater; 120 V, 1500 watt, 60 Hz, single phase power source. Includes a 1 in. top mounted CIP Spray Ball. Approximate internal dimensions: 18 in. dia. x 33 in. sidewall. Inlets: (1) 5-1/2 L x 4-1/2 W oval port, (4) 1/2 in. dia. FNPT, (1) 3/4 in. dia. FNPT, (3) 1 in. dia. FNPT, (1) 1 in. dia. MNPT. Outlets: (1) 1/2 in. dia. FNPT, (1) 1 in. dia. FNPT, (1) 1 in. dia. S-Line fitting. Overall dimensions: 1 ft. 10 in. L x 1 ft. 10 in. W x 4 ft. 10 in. H.