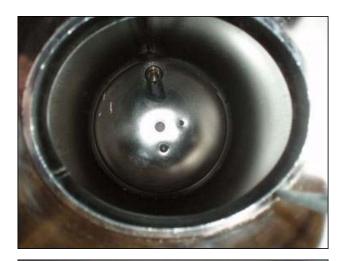

Un-Used Bioject Brand Insulated Stainless Steel Tank. Unit was removed from a system that was designed for fermenting non-pathogenic, bio-chemical solutions for agricultural applications. Tank includes electric immersion heater; 120 V, 1500 watt, 60 Hz, single phase power source. Includes a 1 in. top mounted CIP Spray Ball. Approximate internal dimensions: 18 in. dia. x 33 in. sidewall. Inlets: (1) 5-1/2 L x 4-1/2 W oval port, (4) 1/2 in. dia. FNPT, (1) 3/4 in. dia. FNPT, (3) 1 in. dia. FNPT, (1) 1 in. dia. MNPT. Outlets: (1) 1/2 in. dia. FNPT, (1) 1 in. dia. FNPT, (1) 1 in. dia. S-Line fitting. Overall dimensions: 1 ft. 10 in. L x 1 ft. 10 in. W x 4 ft. 10 in. H.