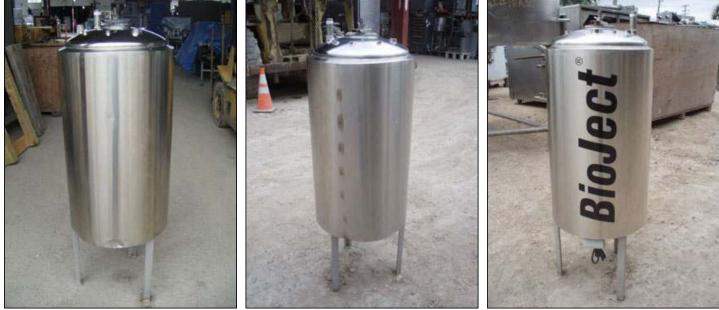

| Un-Used Insulated Stainless Steel Tank - 35 gallons |             |
|-----------------------------------------------------|-------------|
| Mfg: Bioject                                        | Model:      |
| Stock No.: IVPM001                                  | Serial No.: |

Un-Used Bioject Brand Insulated Stainless Steel Tank. Unit was removed from a system that was designed for fermenting non-pathogenic, bio-chemical solutions for agricultural applications. Tank includes electric immersion heater; 120 V, 1500 watt, 60 Hz, single phase power source. Includes a 1 in. top mounted CIP Spray Ball. Approximate internal dimensions: 18 in. dia. x 33 in. sidewall. Inlets: (1) 5-1/2 L x 4-1/2 W oval port, (4) 1/2 in. dia. FNPT, (1) 3/4 in. dia. FNPT, (3) 1 in. dia. FNPT, (1) 1 in. dia. MNPT. Outlets: (1) 1/2 in. dia. FNPT, (1) 1 in. dia. FNPT, (1) 1 in. dia. S-Line fitting. Overall dimensions: 1 ft. 10 in. L x 1 ft. 10 in. W x 4 ft. 10 in. H.