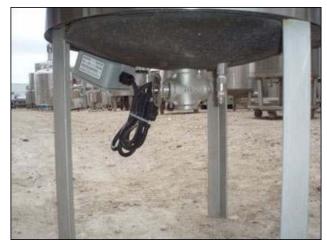

Un-Used Bioject Brand Insulated Stainless Steel Tank. Unit was removed from a system that was designed for fermenting non-pathogenic, bio-chemical solutions for agricultural applications. Tank includes electric immersion heater; 120 V, 1500 watt, 60 Hz, single phase power source. Includes a 1 in. top mounted CIP Spray Ball. Approximate internal dimensions: 18 in. dia. x 33 in. sidewall. Inlets: (1) 5-1/2 L x 4-1/2 W oval port, (4) 1/2 in. dia. FNPT, (1) 3/4 in. dia. FNPT, (3) 1 in. dia. FNPT, (1) 1 in. dia. MNPT. Outlets: (1) 1/2 in. dia. FNPT, (1) 1 in. dia. FNPT, (1) 1 in. dia. S-Line fitting. Overall dimensions: 1 ft. 10 in. L x 1 ft. 10 in. W x 4 ft. 10 in. H.