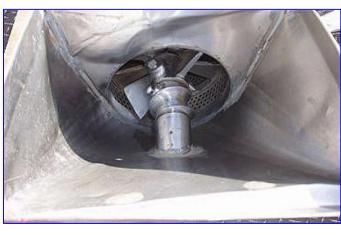

Langsenkamp Paddle Pulper-Finisher. Model: 185S. S/N: P142. Infeed hopper dimensions: 8-1/2 in. L x 7 in. W. (2) 11 in. L x 1-1/2 in. W paddles. Mesh size: 1/8 in. Reeves Motor, 1 hp, 1725 rpm, 220/440 V, 3.5/1.95 amps, 60 Hz, 3 phase. Reeves Varidrive Module, size: 100-IVF-18, 1750 rpm (max), 583 rpm (min). Inlets: (1) 5 in. dia. infeed. Outlets: (1) 1-1/4 in. W x 4 in. H pulp discharge, (1) 1-1/2 in. dia. female ACME fitting (liquid). Overall dimensions: 46 in. L x 20 in. W x 46 in. H.