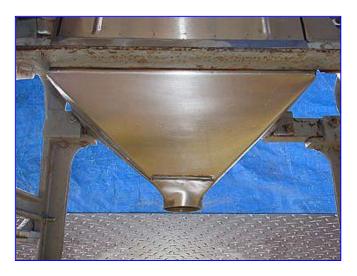

Langsenkamp Paddle Pulper-Finisher. Model: 185S. S/N: P142. Infeed hopper dimensions: 8-1/2 in. L x 7 in. W. (2) 11 in. L x 1-1/2 in. W paddles. Mesh size: 1/8 in. Reeves Motor, 1 hp, 1725 rpm, 220/440 V, 3.5/1.95 amps, 60 Hz, 3 phase. Reeves Varidrive Module, size: 100-IVF-18, 1750 rpm (max), 583 rpm (min). Inlets: (1) 5 in. dia. infeed. Outlets: (1) 1-1/4 in. W x 4 in. H pulp discharge, (1) 1-1/2 in. dia. female ACME fitting (liquid). Overall dimensions: 46 in. L x 20 in. W x 46 in. H.