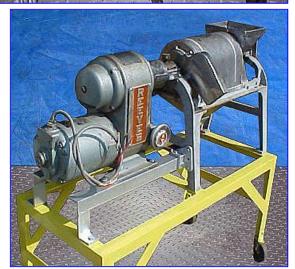

Langsenkamp Paddle Pulper-Finisher. Model: 185S. S/N: P142. Infeed hopper dimensions: 8-1/2 in. L x 7 in. W. (2) 11 in. L x 1-1/2 in. W paddles. Mesh size: 1/8 in. Reeves Motor, 1 hp, 1725 rpm, 220/440 V, 3.5/1.95 amps, 60 Hz, 3 phase. Reeves Varidrive Module, size: 100-IVF-18, 1750 rpm (max), 583 rpm (min). Inlets: (1) 5 in. dia. infeed. Outlets: (1) 1-1/4 in. W x 4 in. H pulp discharge, (1) 1-1/2 in. dia. female ACME fitting (liquid). Overall dimensions: 46 in. L x 20 in. W x 46 in. H.