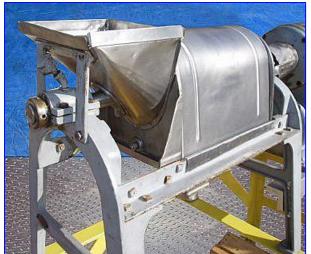

| Langsenkamp Paddle Pulper-Finisher |                 |
|------------------------------------|-----------------|
| Mfg: Langsenkamp                   | Model: 185S     |
| Stock No. JDBP001.                 | Serial No. P142 |

Langsenkamp Paddle Pulper-Finisher. Model: 185S. S/N: P142. Infeed hopper dimensions: 8-1/2 in. L x 7 in. W. (2) 11 in. L x 1-1/2 in. W paddles. Mesh size: 1/8 in. Reeves Motor, 1 hp, 1725 rpm, 220/440 V, 3.5/1.95 amps, 60 Hz, 3 phase. Reeves Varidrive Module, size: 100-IVF-18, 1750 rpm (max), 583 rpm (min). Inlets: (1) 5 in. dia. infeed. Outlets: (1) 1-1/4 in. W x 4 in. H pulp discharge, (1) 1-1/2 in. dia. female ACME fitting (liquid). Overall dimensions: 46 in. L x 20 in. W x 46 in. H.