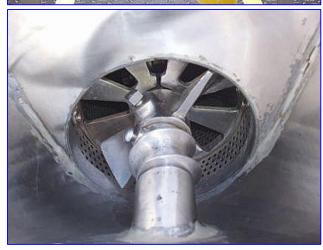

Langsenkamp Paddle Pulper-Finisher. Model: 185S. S/N: P142. Infeed hopper dimensions: 8-1/2 in. L x 7 in. W. (2) 11 in. L x 1-1/2 in. W paddles. Mesh size: 1/8 in. Reeves Motor, 1 hp, 1725 rpm, 220/440 V, 3.5/1.95 amps, 60 Hz, 3 phase. Reeves Varidrive Module, size: 100-IVF-18, 1750 rpm (max), 583 rpm (min). Inlets: (1) 5 in. dia. infeed. Outlets: (1) 1-1/4 in. W x 4 in. H pulp discharge, (1) 1-1/2 in. dia. female ACME fitting (liquid). Overall dimensions: 46 in. L x 20 in. W x 46 in. H.