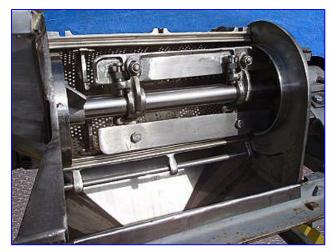

Langsenkamp Paddle Pulper-Finisher. Model: 185S. S/N: P142. Infeed hopper dimensions: 8-1/2 in. L x 7 in. W. (2) 11 in. L x 1-1/2 in. W paddles. Mesh size: 1/8 in. Reeves Motor, 1 hp, 1725 rpm, 220/440 V, 3.5/1.95 amps, 60 Hz, 3 phase. Reeves Varidrive Module, size: 100-IVF-18, 1750 rpm (max), 583 rpm (min). Inlets: (1) 5 in. dia. infeed. Outlets: (1) 1-1/4 in. W x 4 in. H pulp discharge, (1) 1-1/2 in. dia. female ACME fitting (liquid). Overall dimensions: 46 in. L x 20 in. W x 46 in. H.