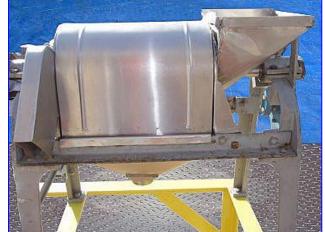

Langsenkamp Paddle Pulper-Finisher. Model: 185S. S/N: P142. Infeed hopper dimensions: 8-1/2 in. L x 7 in. W. (2) 11 in. L x 1-1/2 in. W paddles. Mesh size: 1/8 in. Reeves Motor, 1 hp, 1725 rpm, 220/440 V, 3.5/1.95 amps, 60 Hz, 3 phase. Reeves Varidrive Module, size: 100-IVF-18, 1750 rpm (max), 583 rpm (min). Inlets: (1) 5 in. dia. infeed. Outlets: (1) 1-1/4 in. W x 4 in. H pulp discharge, (1) 1-1/2 in. dia. female ACME fitting (liquid). Overall dimensions: 46 in. L x 20 in. W x 46 in. H.