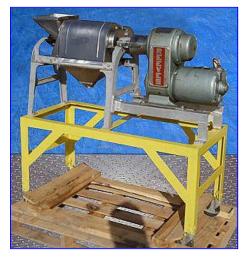

| Langsenkamp Paddle Pulper-Finisher |                 |
|------------------------------------|-----------------|
| Mfg: Langsenkamp                   | Model: 185S     |
| Stock No. JDBP001.                 | Serial No. P142 |

Langsenkamp Paddle Pulper-Finisher. Model: 185S. S/N: P142. Infeed hopper dimensions: 8-1/2 in. L x 7 in. W. (2) 11 in. L x 1-1/2 in. W paddles. Mesh size: 1/8 in. Reeves Motor, 1 hp, 1725 rpm, 220/440 V, 3.5/1.95 amps, 60 Hz, 3 phase. Reeves Varidrive Module, size: 100-IVF-18, 1750 rpm (max), 583 rpm (min). Inlets: (1) 5 in. dia. infeed. Outlets: (1) 1-1/4 in. W x 4 in. H pulp discharge, (1) 1-1/2 in. dia. female ACME fitting (liquid). Overall dimensions: 46 in. L x 20 in. W x 46 in. H.