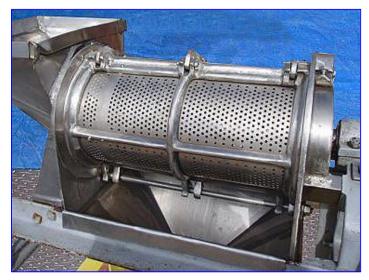

| Langsenkamp Paddle Pulper-Finisher |                 |
|------------------------------------|-----------------|
| Mfg: Langsenkamp                   | Model: 185S     |
| Stock No. JDBP001.                 | Serial No. P142 |

Langsenkamp Paddle Pulper-Finisher. Model: 185S. S/N: P142. Infeed hopper dimensions: 8-1/2 in. L x 7 in. W. (2) 11 in. L x 1-1/2 in. W paddles. Mesh size: 1/8 in. Reeves Motor, 1 hp, 1725 rpm, 220/440 V, 3.5/1.95 amps, 60 Hz, 3 phase. Reeves Varidrive Module, size: 100-IVF-18, 1750 rpm (max), 583 rpm (min). Inlets: (1) 5 in. dia. infeed. Outlets: (1) 1-1/4 in. W x 4 in. H pulp discharge, (1) 1-1/2 in. dia. female ACME fitting (liquid). Overall dimensions: 46 in. L x 20 in. W x 46 in. H.