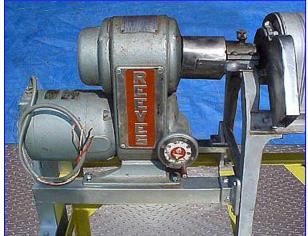

Langsenkamp Paddle Pulper-Finisher. Model: 185S. S/N: P142. Infeed hopper dimensions: 8-1/2 in. L x 7 in. W. (2) 11 in. L x 1-1/2 in. W paddles. Mesh size: 1/8 in. Reeves Motor, 1 hp, 1725 rpm, 220/440 V, 3.5/1.95 amps, 60 Hz, 3 phase. Reeves Varidrive Module, size: 100-IVF-18, 1750 rpm (max), 583 rpm (min). Inlets: (1) 5 in. dia. infeed. Outlets: (1) 1-1/4 in. W x 4 in. H pulp discharge, (1) 1-1/2 in. dia. female ACME fitting (liquid). Overall dimensions: 46 in. L x 20 in. W x 46 in. H.