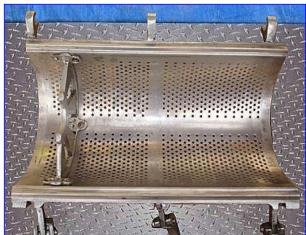

Langsenkamp Paddle Pulper-Finisher. Model: 185S. S/N: P142. Infeed hopper dimensions: 8-1/2 in. L x 7 in. W. (2) 11 in. L x 1-1/2 in. W paddles. Mesh size: 1/8 in. Reeves Motor, 1 hp, 1725 rpm, 220/440 V, 3.5/1.95 amps, 60 Hz, 3 phase. Reeves Varidrive Module, size: 100-IVF-18, 1750 rpm (max), 583 rpm (min). Inlets: (1) 5 in. dia. infeed. Outlets: (1) 1-1/4 in. W x 4 in. H pulp discharge, (1) 1-1/2 in. dia. female ACME fitting (liquid). Overall dimensions: 46 in. L x 20 in. W x 46 in. H.