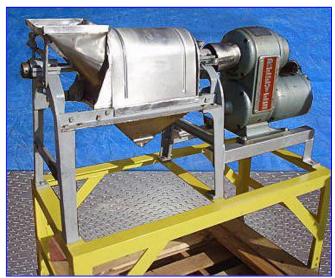

| Langsenkamp Paddle Pulper-Finisher |                 |
|------------------------------------|-----------------|
| Mfg: Langsenkamp                   | Model: 185S     |
| Stock No. JDBP001.                 | Serial No. P142 |

Langsenkamp Paddle Pulper-Finisher. Model: 185S. S/N: P142. Infeed hopper dimensions: 8-1/2 in. L x 7 in. W. (2) 11 in. L x 1-1/2 in. W paddles. Mesh size: 1/8 in. Reeves Motor, 1 hp, 1725 rpm, 220/440 V, 3.5/1.95 amps, 60 Hz, 3 phase. Reeves Varidrive Module, size: 100-IVF-18, 1750 rpm (max), 583 rpm (min). Inlets: (1) 5 in. dia. infeed. Outlets: (1) 1-1/4 in. W x 4 in. H pulp discharge, (1) 1-1/2 in. dia. female ACME fitting (liquid). Overall dimensions: 46 in. L x 20 in. W x 46 in. H.