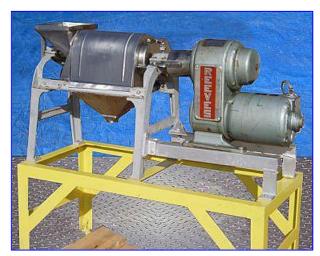

Langsenkamp Paddle Pulper-Finisher. Model: 185S. S/N: P142. Infeed hopper dimensions: 8-1/2 in. L x 7 in. W. (2) 11 in. L x 1-1/2 in. W paddles. Mesh size: 1/8 in. Reeves Motor, 1 hp, 1725 rpm, 220/440 V, 3.5/1.95 amps, 60 Hz, 3 phase. Reeves Varidrive Module, size: 100-IVF-18, 1750 rpm (max), 583 rpm (min). Inlets: (1) 5 in. dia. infeed. Outlets: (1) 1-1/4 in. W x 4 in. H pulp discharge, (1) 1-1/2 in. dia. female ACME fitting (liquid). Overall dimensions: 46 in. L x 20 in. W x 46 in. H.