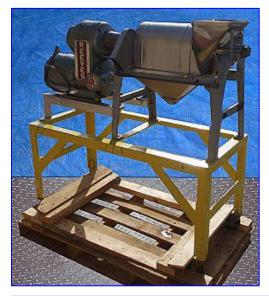

Langsenkamp Paddle Pulper-Finisher. Model: 185S. S/N: P142. Infeed hopper dimensions: 8-1/2 in. L x 7 in. W. (2) 11 in. L x 1-1/2 in. W paddles. Mesh size: 1/8 in. Reeves Motor, 1 hp, 1725 rpm, 220/440 V, 3.5/1.95 amps, 60 Hz, 3 phase. Reeves Varidrive Module, size: 100-IVF-18, 1750 rpm (max), 583 rpm (min). Inlets: (1) 5 in. dia. infeed. Outlets: (1) 1-1/4 in. W x 4 in. H pulp discharge, (1) 1-1/2 in. dia. female ACME fitting (liquid). Overall dimensions: 46 in. L x 20 in. W x 46 in. H.