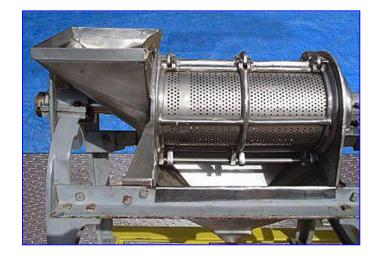

| Langsenkamp Paddle Pulper-Finisher |                 |
|------------------------------------|-----------------|
| Mfg: Langsenkamp                   | Model: 185S     |
| Stock No. JDBP001.                 | Serial No. P142 |

Langsenkamp Paddle Pulper-Finisher. Model: 185S. S/N: P142. Infeed hopper dimensions: 8-1/2 in. L x 7 in. W. (2) 11 in. L x 1-1/2 in. W paddles. Mesh size: 1/8 in. Reeves Motor, 1 hp, 1725 rpm, 220/440 V, 3.5/1.95 amps, 60 Hz, 3 phase. Reeves Varidrive Module, size: 100-IVF-18, 1750 rpm (max), 583 rpm (min). Inlets: (1) 5 in. dia. infeed. Outlets: (1) 1-1/4 in. W x 4 in. H pulp discharge, (1) 1-1/2 in. dia. female ACME fitting (liquid). Overall dimensions: 46 in. L x 20 in. W x 46 in. H.