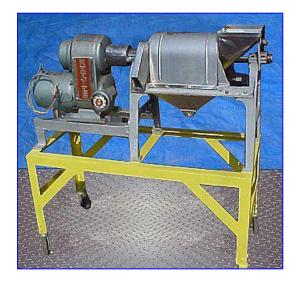

Langsenkamp Paddle Pulper-Finisher. Model: 185S. S/N: P142. Infeed hopper dimensions: 8-1/2 in. L x 7 in. W. (2) 11 in. L x 1-1/2 in. W paddles. Mesh size: 1/8 in. Reeves Motor, 1 hp, 1725 rpm, 220/440 V, 3.5/1.95 amps, 60 Hz, 3 phase. Reeves Varidrive Module, size: 100-IVF-18, 1750 rpm (max), 583 rpm (min). Inlets: (1) 5 in. dia. infeed. Outlets: (1) 1-1/4 in. W x 4 in. H pulp discharge, (1) 1-1/2 in. dia. female ACME fitting (liquid). Overall dimensions: 46 in. L x 20 in. W x 46 in. H.