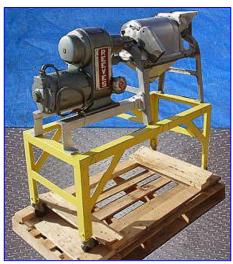

Langsenkamp Paddle Pulper-Finisher. Model: 185S. S/N: P142. Infeed hopper dimensions: 8-1/2 in. L x 7 in. W. (2) 11 in. L x 1-1/2 in. W paddles. Mesh size: 1/8 in. Reeves Motor, 1 hp, 1725 rpm, 220/440 V, 3.5/1.95 amps, 60 Hz, 3 phase. Reeves Varidrive Module, size: 100-IVF-18, 1750 rpm (max), 583 rpm (min). Inlets: (1) 5 in. dia. infeed. Outlets: (1) 1-1/4 in. W x 4 in. H pulp discharge, (1) 1-1/2 in. dia. female ACME fitting (liquid). Overall dimensions: 46 in. L x 20 in. W x 46 in. H.