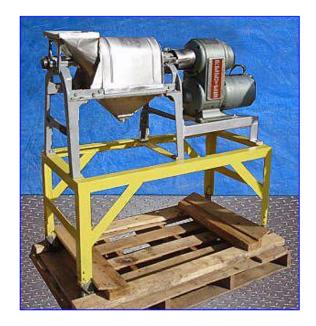

| Langsenkamp Paddle Pulper-Finisher |                 |
|------------------------------------|-----------------|
| Mfg: Langsenkamp                   | Model: 185S     |
| Stock No. JDBP001.                 | Serial No. P142 |

Langsenkamp Paddle Pulper-Finisher. Model: 185S. S/N: P142. Infeed hopper dimensions: 8-1/2 in. L x 7 in. W. (2) 11 in. L x 1-1/2 in. W paddles. Mesh size: 1/8 in. Reeves Motor, 1 hp, 1725 rpm, 220/440 V, 3.5/1.95 amps, 60 Hz, 3 phase. Reeves Varidrive Module, size: 100-IVF-18, 1750 rpm (max), 583 rpm (min). Inlets: (1) 5 in. dia. infeed. Outlets: (1) 1-1/4 in. W x 4 in. H pulp discharge, (1) 1-1/2 in. dia. female ACME fitting (liquid). Overall dimensions: 46 in. L x 20 in. W x 46 in. H.