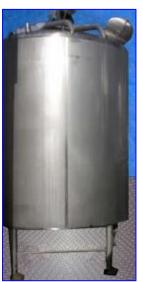

Stainless Steel Processor- 3,000 Gallon. 3 in. outlet, reduced to 2 in. valve, center bottom outlet. Inlets middle top 2 in. side top 2 in. top manway 20 in. Agitator motor 5 hp, 230/460 V, Eurogear Gear 24,200 torque 13 rpm out 1680 rpm in ratio 125.01, type KAF96DT100L4 SO880019940 0 .01.88.001. Steam connections 1.5 in. inlet and 2 in. outlet. Wide sweep no scrape. Tank dimensions: 8 ft. 6 in. dia x 12 ft. 6 in. H. 14 in. higher with agitator.