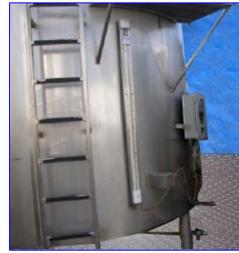

Stainless Steel Processor- 3,000 Gallon. 3 in. outlet, reduced to 2 in. valve, center bottom outlet. Inlets middle top 2 in. side top 2 in. top manway 20 in. Agitator motor 5 hp, 230/460 V, Eurogear Gear 24,200 torque 13 rpm out 1680 rpm in ratio 125.01, type KAF96DT100L4 SO880019940 0 .01.88.001. Steam connections 1.5 in. inlet and 2 in. outlet. Wide sweep no scrape. Tank dimensions: 8 ft. 6 in. dia x 12 ft. 6 in. H. 14 in. higher with agitator.