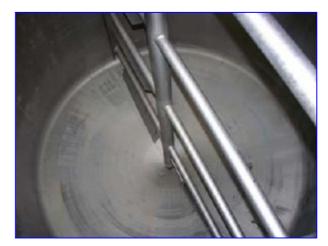

Stainless Steel Processor- 3,000 Gallon. 3 in. outlet, reduced to 2 in. valve, center bottom outlet. Inlets middle top 2 in. side top 2 in. top manway 20 in. Agitator motor 5 hp, 230/460 V, Eurogear Gear 24,200 torque 13 rpm out 1680 rpm in ratio 125.01, type KAF96DT100L4 SO880019940 0 .01.88.001. Steam connections 1.5 in. inlet and 2 in. outlet. Wide sweep no scrape. Tank dimensions: 8 ft. 6 in. dia x 12 ft. 6 in. H. 14 in. higher with agitator.