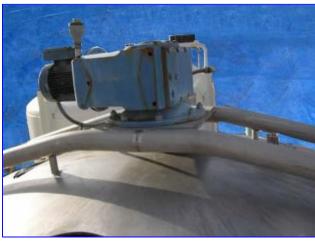

Stainless Steel Processor- 3,000 Gallon. 3 in. outlet, reduced to 2 in. valve, center bottom outlet. Inlets middle top 2 in. side top 2 in. top manway 20 in. Agitator motor 5 hp, 230/460 V, Eurogear Gear 24,200 torque 13 rpm out 1680 rpm in ratio 125.01, type KAF96DT100L4 SO880019940 0 .01.88.001. Steam connections 1.5 in. inlet and 2 in. outlet. Wide sweep no scrape. Tank dimensions: 8 ft. 6 in. dia x 12 ft. 6 in. H. 14 in. higher with agitator.