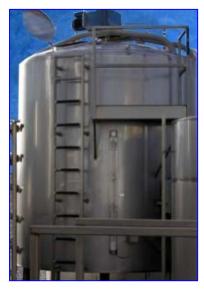

Stainless Steel Processor- 3,000 Gallon. 3 in. outlet, reduced to 2 in. valve, center bottom outlet. Inlets middle top 2 in. side top 2 in. top manway 20 in. Agitator motor 5 hp, 230/460 V, Eurogear Gear 24,200 torque 13 rpm out 1680 rpm in ratio 125.01, type KAF96DT100L4 SO880019940 0 .01.88.001. Steam connections 1.5 in. inlet and 2 in. outlet. Wide sweep no scrape. Tank dimensions: 8 ft. 6 in. dia x 12 ft. 6 in. H. 14 in. higher with agitator.