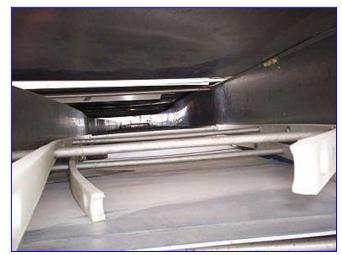

Integrated Process Systems Cryotransfer IQF Tunnel. Model: CK. SN: 71142-CK2004. Liquid Nitrogen Flash Freeze Process. Product clearance: 48 in. W x 7-1/2 in. H. Belt width: 24 in. Uses (8) 16 in. dia. cooling fans with Reliance Motors, 1/2 hp, 1725 rpm, 230/460 V, 2.2/1.1 amps, 60 Hz, 3 phase. (2) Reliance Electric Conveyor Motors, 1-1/2 hp, 1725 rpm, 230/460 V, 6.4/3.2 amps, 60 Hz, 3 phase. Reese RV Drive, gear ratio: 70, final speed: 60 rpm. (2) 12 in. dia. blowers one with motor. Piston-assist, lift-top covers. Conveyor infeed height: 45 in. Conveyor exit height: 40 in. Overall dimensions: 53 ft. 5 in. L x 89 in. W x 77 in. H.