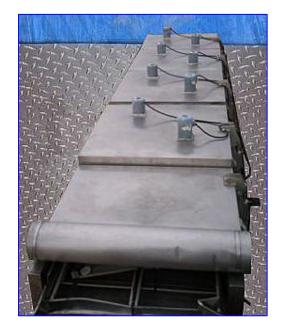

Integrated Process Systems Cryotransfer IQF Tunnel. Model: CK. SN: 71142-CK2004. Liquid Nitrogen Flash Freeze Process. Product clearance: 48 in. W x 7-1/2 in. H. Belt width: 24 in. Uses (8) 16 in. dia. cooling fans with Reliance Motors, 1/2 hp, 1725 rpm, 230/460 V, 2.2/1.1 amps, 60 Hz, 3 phase. (2) Reliance Electric Conveyor Motors, 1-1/2 hp, 1725 rpm, 230/460 V, 6.4/3.2 amps, 60 Hz, 3 phase. Reese RV Drive, gear ratio: 70, final speed: 60 rpm. (2) 12 in. dia. blowers one with motor. Piston-assist, lift-top covers. Conveyor infeed height: 45 in. Conveyor exit height: 40 in. Overall dimensions: 53 ft. 5 in. L x 89 in. W x 77 in. H.