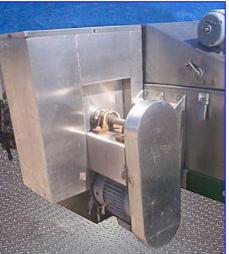

Integrated Process Systems Cryotransfer IQF Tunnel. Model: CK. SN: 71142-CK2004. Liquid Nitrogen Flash Freeze Process. Product clearance: 48 in. W x 7-1/2 in. H. Belt width: 24 in. Uses (8) 16 in. dia. cooling fans with Reliance Motors, 1/2 hp, 1725 rpm, 230/460 V, 2.2/1.1 amps, 60 Hz, 3 phase. (2) Reliance Electric Conveyor Motors, 1-1/2 hp, 1725 rpm, 230/460 V, 6.4/3.2 amps, 60 Hz, 3 phase. Reese RV Drive, gear ratio: 70, final speed: 60 rpm. (2) 12 in. dia. blowers one with motor. Piston-assist, lift-top covers. Conveyor infeed height: 45 in. Conveyor exit height: 40 in. Overall dimensions: 53 ft. 5 in. L x 89 in. W x 77 in. H.