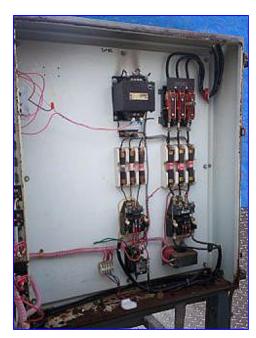

|
| Stock No. JHFL001.50                               | Serial No <u>.</u> 71142-CK2004 |

Integrated Process Systems Cryotransfer IQF Tunnel. Model: CK. SN: 71142-CK2004. Liquid Nitrogen Flash Freeze Process. Product clearance: 48 in. W x 7-1/2 in. H. Belt width: 24 in. Uses (8) 16 in. dia. cooling fans with Reliance Motors, 1/2 hp, 1725 rpm, 230/460 V, 2.2/1.1 amps, 60 Hz, 3 phase. (2) Reliance Electric Conveyor Motors, 1-1/2 hp, 1725 rpm, 230/460 V, 6.4/3.2 amps, 60 Hz, 3 phase. Reese RV Drive, gear ratio: 70, final speed: 60 rpm. (2) 12 in. dia. blowers one with motor. Piston-assist, lift-top covers. Conveyor infeed height: 45 in. Conveyor exit height: 40 in. Overall dimensions: 53 ft. 5 in. L x 89 in. W x 77 in. H.