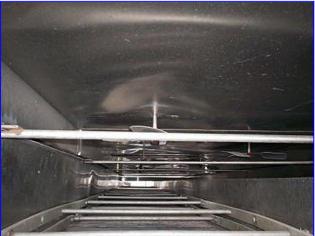

Integrated Process Systems Cryotransfer IQF Tunnel. Model: CK. SN: 71142-CK2004. Liquid Nitrogen Flash Freeze Process. Product clearance: 48 in. W x 7-1/2 in. H. Belt width: 24 in. Uses (8) 16 in. dia. cooling fans with Reliance Motors, 1/2 hp, 1725 rpm, 230/460 V, 2.2/1.1 amps, 60 Hz, 3 phase. (2) Reliance Electric Conveyor Motors, 1-1/2 hp, 1725 rpm, 230/460 V, 6.4/3.2 amps, 60 Hz, 3 phase. Reese RV Drive, gear ratio: 70, final speed: 60 rpm. (2) 12 in. dia. blowers one with motor. Piston-assist, lift-top covers. Conveyor infeed height: 45 in. Conveyor exit height: 40 in. Overall dimensions: 53 ft. 5 in. L x 89 in. W x 77 in. H.