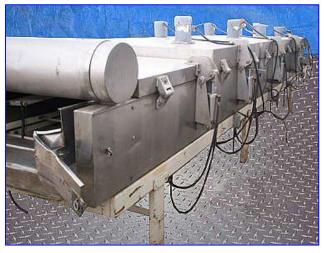

Integrated Process Systems Cryotransfer IQF Tunnel. Model: CK. SN: 71142-CK2004. Liquid Nitrogen Flash Freeze Process. Product clearance: 48 in. W x 7-1/2 in. H. Belt width: 24 in. Uses (8) 16 in. dia. cooling fans with Reliance Motors, 1/2 hp, 1725 rpm, 230/460 V, 2.2/1.1 amps, 60 Hz, 3 phase. (2) Reliance Electric Conveyor Motors, 1-1/2 hp, 1725 rpm, 230/460 V, 6.4/3.2 amps, 60 Hz, 3 phase. Reese RV Drive, gear ratio: 70, final speed: 60 rpm. (2) 12 in. dia. blowers one with motor. Piston-assist, lift-top covers. Conveyor infeed height: 45 in. Conveyor exit height: 40 in. Overall dimensions: 53 ft. 5 in. L x 89 in. W x 77 in. H.