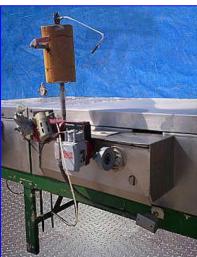

Integrated Process Systems Cryotransfer IQF Tunnel. Model: CK. SN: 71142-CK2004. Liquid Nitrogen Flash Freeze Process. Product clearance: 48 in. W x 7-1/2 in. H. Belt width: 24 in. Uses (8) 16 in. dia. cooling fans with Reliance Motors, 1/2 hp, 1725 rpm, 230/460 V, 2.2/1.1 amps, 60 Hz, 3 phase. (2) Reliance Electric Conveyor Motors, 1-1/2 hp, 1725 rpm, 230/460 V, 6.4/3.2 amps, 60 Hz, 3 phase. Reese RV Drive, gear ratio: 70, final speed: 60 rpm. (2) 12 in. dia. blowers one with motor. Piston-assist, lift-top covers. Conveyor infeed height: 45 in. Conveyor exit height: 40 in. Overall dimensions: 53 ft. 5 in. L x 89 in. W x 77 in. H.