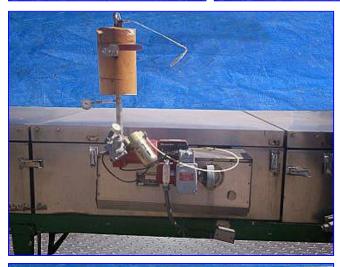

Integrated Process Systems Cryotransfer IQF Tunnel. Model: CK. SN: 71142-CK2004. Liquid Nitrogen Flash Freeze Process. Product clearance: 48 in. W x 7-1/2 in. H. Belt width: 24 in. Uses (8) 16 in. dia. cooling fans with Reliance Motors, 1/2 hp, 1725 rpm, 230/460 V, 2.2/1.1 amps, 60 Hz, 3 phase. (2) Reliance Electric Conveyor Motors, 1-1/2 hp, 1725 rpm, 230/460 V, 6.4/3.2 amps, 60 Hz, 3 phase. Reese RV Drive, gear ratio: 70, final speed: 60 rpm. (2) 12 in. dia. blowers one with motor. Piston-assist, lift-top covers. Conveyor infeed height: 45 in. Conveyor exit height: 40 in. Overall dimensions: 53 ft. 5 in. L x 89 in. W x 77 in. H.