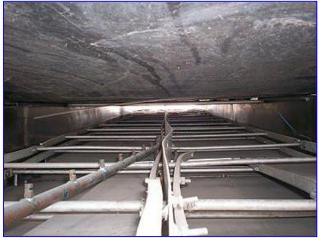

Integrated Process Systems Cryotransfer IQF Tunnel. Model: CK. SN: 71142-CK2004. Liquid Nitrogen Flash Freeze Process. Product clearance: 48 in. W x 7-1/2 in. H. Belt width: 24 in. Uses (8) 16 in. dia. cooling fans with Reliance Motors, 1/2 hp, 1725 rpm, 230/460 V, 2.2/1.1 amps, 60 Hz, 3 phase. (2) Reliance Electric Conveyor Motors, 1-1/2 hp, 1725 rpm, 230/460 V, 6.4/3.2 amps, 60 Hz, 3 phase. Reese RV Drive, gear ratio: 70, final speed: 60 rpm. (2) 12 in. dia. blowers one with motor. Piston-assist, lift-top covers. Conveyor infeed height: 45 in. Conveyor exit height: 40 in. Overall dimensions: 53 ft. 5 in. L x 89 in. W x 77 in. H.