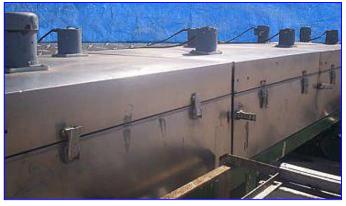

Integrated Process Systems Cryotransfer IQF Tunnel. Model: CK. SN: 71142-CK2004. Liquid Nitrogen Flash Freeze Process. Product clearance: 48 in. W x 7-1/2 in. H. Belt width: 24 in. Uses (8) 16 in. dia. cooling fans with Reliance Motors, 1/2 hp, 1725 rpm, 230/460 V, 2.2/1.1 amps, 60 Hz, 3 phase. (2) Reliance Electric Conveyor Motors, 1-1/2 hp, 1725 rpm, 230/460 V, 6.4/3.2 amps, 60 Hz, 3 phase. Reese RV Drive, gear ratio: 70, final speed: 60 rpm. (2) 12 in. dia. blowers one with motor. Piston-assist, lift-top covers. Conveyor infeed height: 45 in. Conveyor exit height: 40 in. Overall dimensions: 53 ft. 5 in. L x 89 in. W x 77 in. H.