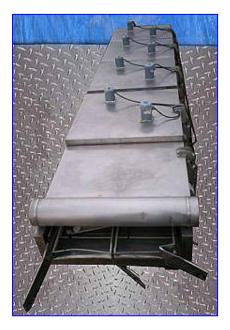

Integrated Process Systems Cryotransfer IQF Tunnel. Model: CK. SN: 71142-CK2004. Liquid Nitrogen Flash Freeze Process. Product clearance: 48 in. W x 7-1/2 in. H. Belt width: 24 in. Uses (8) 16 in. dia. cooling fans with Reliance Motors, 1/2 hp, 1725 rpm, 230/460 V, 2.2/1.1 amps, 60 Hz, 3 phase. (2) Reliance Electric Conveyor Motors, 1-1/2 hp, 1725 rpm, 230/460 V, 6.4/3.2 amps, 60 Hz, 3 phase. Reese RV Drive, gear ratio: 70, final speed: 60 rpm. (2) 12 in. dia. blowers one with motor. Piston-assist, lift-top covers. Conveyor infeed height: 45 in. Conveyor exit height: 40 in. Overall dimensions: 53 ft. 5 in. L x 89 in. W x 77 in. H.