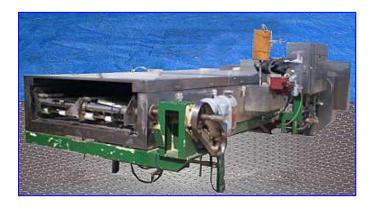

| Integrated Process Systems Cryotransfer IQF Tunnel |                                 |
|----------------------------------------------------|---------------------------------|
| Mfg: Integrated Process Systems                    | Model: CK                       |
| Stock No. JHFL001.50                               | Serial No <u>.</u> 71142-CK2004 |

Integrated Process Systems Cryotransfer IQF Tunnel. Model: CK. SN: 71142-CK2004. Liquid Nitrogen Flash Freeze Process. Product clearance: 48 in. W x 7-1/2 in. H. Belt width: 24 in. Uses (8) 16 in. dia. cooling fans with Reliance Motors, 1/2 hp, 1725 rpm, 230/460 V, 2.2/1.1 amps, 60 Hz, 3 phase. (2) Reliance Electric Conveyor Motors, 1-1/2 hp, 1725 rpm, 230/460 V, 6.4/3.2 amps, 60 Hz, 3 phase. Reese RV Drive, gear ratio: 70, final speed: 60 rpm. (2) 12 in. dia. blowers one with motor. Piston-assist, lift-top covers. Conveyor infeed height: 45 in. Conveyor exit height: 40 in. Overall dimensions: 53 ft. 5 in. L x 89 in. W x 77 in. H.