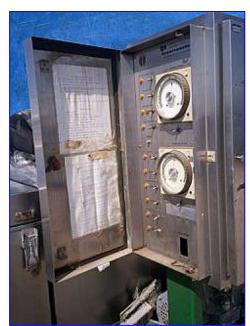

|
| Stock No. JHFL001.50                               | Serial No <u>.</u> 71142-CK2004 |

Integrated Process Systems Cryotransfer IQF Tunnel. Model: CK. SN: 71142-CK2004. Liquid Nitrogen Flash Freeze Process. Product clearance: 48 in. W x 7-1/2 in. H. Belt width: 24 in. Uses (8) 16 in. dia. cooling fans with Reliance Motors, 1/2 hp, 1725 rpm, 230/460 V, 2.2/1.1 amps, 60 Hz, 3 phase. (2) Reliance Electric Conveyor Motors, 1-1/2 hp, 1725 rpm, 230/460 V, 6.4/3.2 amps, 60 Hz, 3 phase. Reese RV Drive, gear ratio: 70, final speed: 60 rpm. (2) 12 in. dia. blowers one with motor. Piston-assist, lift-top covers. Conveyor infeed height: 45 in. Conveyor exit height: 40 in. Overall dimensions: 53 ft. 5 in. L x 89 in. W x 77 in. H.