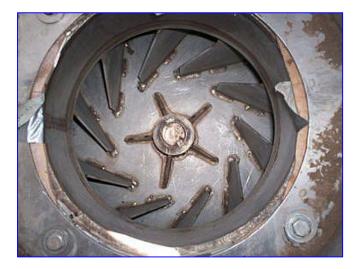

Integrated Process Systems Cryotransfer IQF Tunnel. Model: CK. SN: 71142-CK2004. Liquid Nitrogen Flash Freeze Process. Product clearance: 48 in. W x 7-1/2 in. H. Belt width: 24 in. Uses (8) 16 in. dia. cooling fans with Reliance Motors, 1/2 hp, 1725 rpm, 230/460 V, 2.2/1.1 amps, 60 Hz, 3 phase. (2) Reliance Electric Conveyor Motors, 1-1/2 hp, 1725 rpm, 230/460 V, 6.4/3.2 amps, 60 Hz, 3 phase. Reese RV Drive, gear ratio: 70, final speed: 60 rpm. (2) 12 in. dia. blowers one with motor. Piston-assist, lift-top covers. Conveyor infeed height: 45 in. Conveyor exit height: 40 in. Overall dimensions: 53 ft. 5 in. L x 89 in. W x 77 in. H.