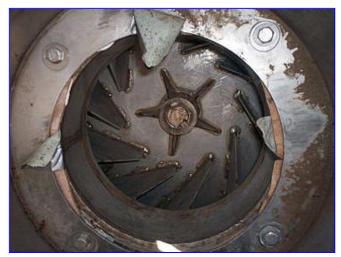

Integrated Process Systems Cryotransfer IQF Tunnel. Model: CK. SN: 71142-CK2004. Liquid Nitrogen Flash Freeze Process. Product clearance: 48 in. W x 7-1/2 in. H. Belt width: 24 in. Uses (8) 16 in. dia. cooling fans with Reliance Motors, 1/2 hp, 1725 rpm, 230/460 V, 2.2/1.1 amps, 60 Hz, 3 phase. (2) Reliance Electric Conveyor Motors, 1-1/2 hp, 1725 rpm, 230/460 V, 6.4/3.2 amps, 60 Hz, 3 phase. Reese RV Drive, gear ratio: 70, final speed: 60 rpm. (2) 12 in. dia. blowers one with motor. Piston-assist, lift-top covers. Conveyor infeed height: 45 in. Conveyor exit height: 40 in. Overall dimensions: 53 ft. 5 in. L x 89 in. W x 77 in. H.