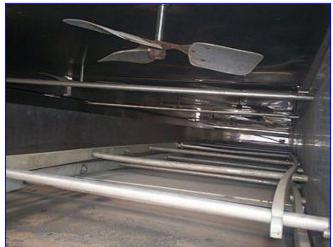

Integrated Process Systems Cryotransfer IQF Tunnel. Model: CK. SN: 71142-CK2004. Liquid Nitrogen Flash Freeze Process. Product clearance: 48 in. W x 7-1/2 in. H. Belt width: 24 in. Uses (8) 16 in. dia. cooling fans with Reliance Motors, 1/2 hp, 1725 rpm, 230/460 V, 2.2/1.1 amps, 60 Hz, 3 phase. (2) Reliance Electric Conveyor Motors, 1-1/2 hp, 1725 rpm, 230/460 V, 6.4/3.2 amps, 60 Hz, 3 phase. Reese RV Drive, gear ratio: 70, final speed: 60 rpm. (2) 12 in. dia. blowers one with motor. Piston-assist, lift-top covers. Conveyor infeed height: 45 in. Conveyor exit height: 40 in. Overall dimensions: 53 ft. 5 in. L x 89 in. W x 77 in. H.