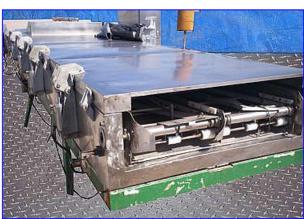

Integrated Process Systems Cryotransfer IQF Tunnel. Model: CK. SN: 71142-CK2004. Liquid Nitrogen Flash Freeze Process. Product clearance: 48 in. W x 7-1/2 in. H. Belt width: 24 in. Uses (8) 16 in. dia. cooling fans with Reliance Motors, 1/2 hp, 1725 rpm, 230/460 V, 2.2/1.1 amps, 60 Hz, 3 phase. (2) Reliance Electric Conveyor Motors, 1-1/2 hp, 1725 rpm, 230/460 V, 6.4/3.2 amps, 60 Hz, 3 phase. Reese RV Drive, gear ratio: 70, final speed: 60 rpm. (2) 12 in. dia. blowers one with motor. Piston-assist, lift-top covers. Conveyor infeed height: 45 in. Conveyor exit height: 40 in. Overall dimensions: 53 ft. 5 in. L x 89 in. W x 77 in. H.