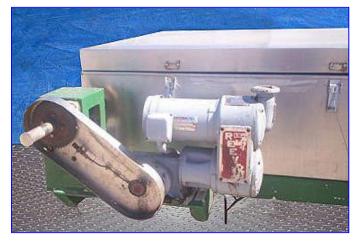

Integrated Process Systems Cryotransfer IQF Tunnel. Model: CK. SN: 71142-CK2004. Liquid Nitrogen Flash Freeze Process. Product clearance: 48 in. W x 7-1/2 in. H. Belt width: 24 in. Uses (8) 16 in. dia. cooling fans with Reliance Motors, 1/2 hp, 1725 rpm, 230/460 V, 2.2/1.1 amps, 60 Hz, 3 phase. (2) Reliance Electric Conveyor Motors, 1-1/2 hp, 1725 rpm, 230/460 V, 6.4/3.2 amps, 60 Hz, 3 phase. Reese RV Drive, gear ratio: 70, final speed: 60 rpm. (2) 12 in. dia. blowers one with motor. Piston-assist, lift-top covers. Conveyor infeed height: 45 in. Conveyor exit height: 40 in. Overall dimensions: 53 ft. 5 in. L x 89 in. W x 77 in. H.