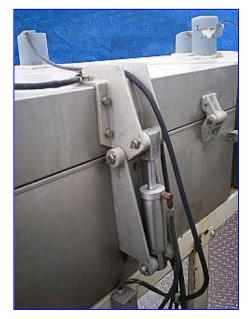

Integrated Process Systems Cryotransfer IQF Tunnel. Model: CK. SN: 71142-CK2004. Liquid Nitrogen Flash Freeze Process. Product clearance: 48 in. W x 7-1/2 in. H. Belt width: 24 in. Uses (8) 16 in. dia. cooling fans with Reliance Motors, 1/2 hp, 1725 rpm, 230/460 V, 2.2/1.1 amps, 60 Hz, 3 phase. (2) Reliance Electric Conveyor Motors, 1-1/2 hp, 1725 rpm, 230/460 V, 6.4/3.2 amps, 60 Hz, 3 phase. Reese RV Drive, gear ratio: 70, final speed: 60 rpm. (2) 12 in. dia. blowers one with motor. Piston-assist, lift-top covers. Conveyor infeed height: 45 in. Conveyor exit height: 40 in. Overall dimensions: 53 ft. 5 in. L x 89 in. W x 77 in. H.