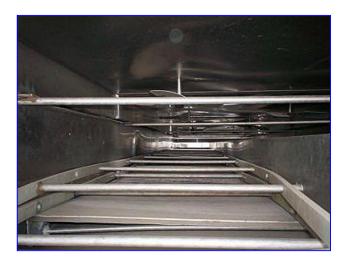

Integrated Process Systems Cryotransfer IQF Tunnel. Model: CK. SN: 71142-CK2004. Liquid Nitrogen Flash Freeze Process. Product clearance: 48 in. W x 7-1/2 in. H. Belt width: 24 in. Uses (8) 16 in. dia. cooling fans with Reliance Motors, 1/2 hp, 1725 rpm, 230/460 V, 2.2/1.1 amps, 60 Hz, 3 phase. (2) Reliance Electric Conveyor Motors, 1-1/2 hp, 1725 rpm, 230/460 V, 6.4/3.2 amps, 60 Hz, 3 phase. Reese RV Drive, gear ratio: 70, final speed: 60 rpm. (2) 12 in. dia. blowers one with motor. Piston-assist, lift-top covers. Conveyor infeed height: 45 in. Conveyor exit height: 40 in. Overall dimensions: 53 ft. 5 in. L x 89 in. W x 77 in. H.