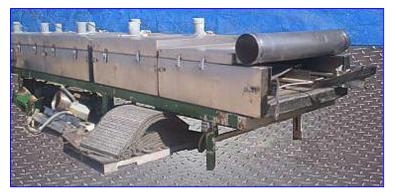

| Integrated Process Systems Cryotransfer IQF Tunnel |                                 |
|----------------------------------------------------|---------------------------------|
| Mfg: Integrated Process Systems                    | Model: CK                       |
| Stock No. JHFL001.50                               | Serial No <u>.</u> 71142-CK2004 |

Integrated Process Systems Cryotransfer IQF Tunnel. Model: CK. SN: 71142-CK2004. Liquid Nitrogen Flash Freeze Process. Product clearance: 48 in. W x 7-1/2 in. H. Belt width: 24 in. Uses (8) 16 in. dia. cooling fans with Reliance Motors, 1/2 hp, 1725 rpm, 230/460 V, 2.2/1.1 amps, 60 Hz, 3 phase. (2) Reliance Electric Conveyor Motors, 1-1/2 hp, 1725 rpm, 230/460 V, 6.4/3.2 amps, 60 Hz, 3 phase. Reese RV Drive, gear ratio: 70, final speed: 60 rpm. (2) 12 in. dia. blowers one with motor. Piston-assist, lift-top covers. Conveyor infeed height: 45 in. Conveyor exit height: 40 in. Overall dimensions: 53 ft. 5 in. L x 89 in. W x 77 in. H.