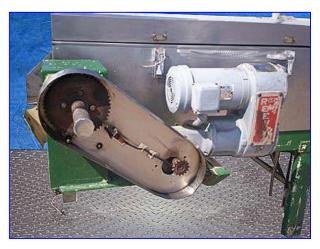

Integrated Process Systems Cryotransfer IQF Tunnel. Model: CK. SN: 71142-CK2004. Liquid Nitrogen Flash Freeze Process. Product clearance: 48 in. W x 7-1/2 in. H. Belt width: 24 in. Uses (8) 16 in. dia. cooling fans with Reliance Motors, 1/2 hp, 1725 rpm, 230/460 V, 2.2/1.1 amps, 60 Hz, 3 phase. (2) Reliance Electric Conveyor Motors, 1-1/2 hp, 1725 rpm, 230/460 V, 6.4/3.2 amps, 60 Hz, 3 phase. Reese RV Drive, gear ratio: 70, final speed: 60 rpm. (2) 12 in. dia. blowers one with motor. Piston-assist, lift-top covers. Conveyor infeed height: 45 in. Conveyor exit height: 40 in. Overall dimensions: 53 ft. 5 in. L x 89 in. W x 77 in. H.