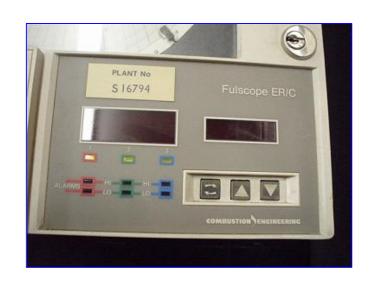

Fulscope Combustion Engineering Chart Recorder. Model: ER/C. S/N: 1912JB00104A. Power supply: 120/240 V, 50/60 Hz, 60 VA MAX. Overall dimensions: 1 ft. 3 in. L x 5 in. W x 1 ft. 3 in. H.

|             | Fulscope              | ER/C II        | NSTR | UMENT   |               |
|-------------|-----------------------|----------------|------|---------|---------------|
| SER.<br>NO. | 1912                  | 0800104/       | 91   | 0064612 |               |
| POWER       | 120/240V              | 50/60 Hz 60 VA |      | 60 VA N | IAX.          |
| [A          | COMBUSTIC<br>BOCHESTE | N ENGINE       | ERIN | G, INC. | (F)<br>R65418 |