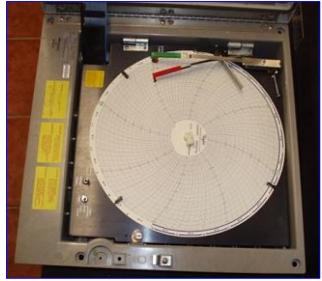

Fulscope Combustion Engineering Chart Recorder. Model: ER/C. S/N: 1912JB00104A. Power supply: 120/240 V, 50/60 Hz, 60 VA MAX. Overall dimensions: 1 ft. 3 in. L x 5 in. W x 1 ft. 3 in. H.

|             | Fulscope              | ER/C II        | NSTR | UMENT   |               |
|-------------|-----------------------|----------------|------|---------|---------------|
| SER.<br>NO. | 1912                  | 0800104/       | 91   | 0064612 |               |
| POWER       | 120/240V              | 50/60 Hz 60 VA |      | 60 VA N | IAX.          |
| [A          | COMBUSTIC<br>BOCHESTE | N ENGINE       | ERIN | G, INC. | (F)<br>R65418 |