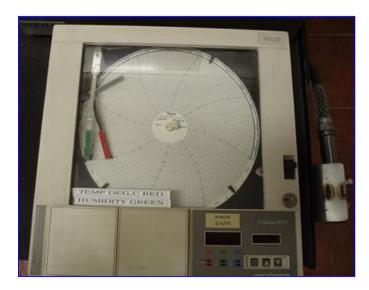

Fulscope Combustion Engineering Chart Recorder. Model: ER/C. S/N: 1912JB00104A. Power supply: 120/240 V, 50/60 Hz, 60 VA MAX. Overall dimensions: 1 ft. 3 in. L x 5 in. W x 1 ft. 3 in. H.

|             | Fulscope              | ER/C II        | NSTR | UMENT   |               |
|-------------|-----------------------|----------------|------|---------|---------------|
| SER.<br>NO. | 1912                  | 0800104/       | 91   | 0064612 |               |
| POWER       | 120/240V              | 50/60 Hz 60 VA |      | 60 VA N | IAX.          |
| [A          | COMBUSTIC<br>BOCHESTE | N ENGINE       | ERIN | G, INC. | (F)<br>R65418 |