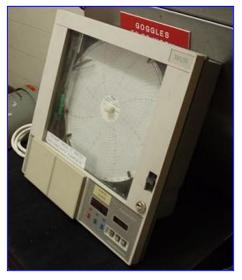

| Fulscope Combustion Engineering Chart Recorder |                         |  |  |  |
|------------------------------------------------|-------------------------|--|--|--|
| Mfg: Fulscope Combustion Engineering           | Model:                  |  |  |  |
| Stock No. JHLC064.a                            | Serial No. 1912JB00104A |  |  |  |

Fulscope Combustion Engineering Chart Recorder. Model: ER/C. S/N: 1912JB00104A. Power supply: 120/240 V, 50/60 Hz, 60 VA MAX. Overall dimensions: 1 ft. 3 in. L x 5 in. W x 1 ft. 3 in. H.

|             | Fulscope              | ER/C II        | NSTR | UMENT   |               |
|-------------|-----------------------|----------------|------|---------|---------------|
| SER.<br>NO. | 1912                  | 0800104/       | 91   | 0064612 |               |
| POWER       | 120/240V              | 50/60 Hz 60 VA |      | 60 VA N | IAX.          |
| [A          | COMBUSTIC<br>BOCHESTE | N ENGINE       | ERIN | G, INC. | (F)<br>R65418 |