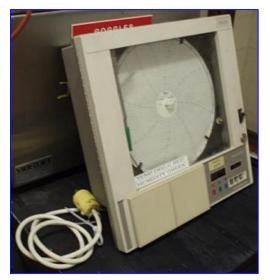

| Fulscope Combustion Engineering Chart Recorder |                         |  |  |  |
|------------------------------------------------|-------------------------|--|--|--|
| Mfg: Fulscope Combustion Engineering           | Model:                  |  |  |  |
| Stock No. JHLC064.a                            | Serial No. 1912JB00104A |  |  |  |

Fulscope Combustion Engineering Chart Recorder. Model: ER/C. S/N: 1912JB00104A. Power supply: 120/240 V, 50/60 Hz, 60 VA MAX. Overall dimensions: 1 ft. 3 in. L x 5 in. W x 1 ft. 3 in. H.

|             | Fulscope              | ER/C II        | NSTR | UMENT   |               |
|-------------|-----------------------|----------------|------|---------|---------------|
| SER.<br>NO. | 1912                  | 0800104/       | 91   | 0064612 |               |
| POWER       | 120/240V              | 50/60 Hz 60 VA |      | 60 VA N | IAX.          |
| [A          | COMBUSTIC<br>BOCHESTE | N ENGINE       | ERIN | G, INC. | (F)<br>R65418 |