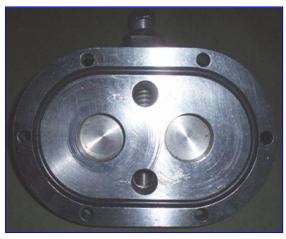

SSP Pumps Ltd. Positive Displacement Pump. Model: 100ND. S/N: 4872/FS. Alpak Electric Motor, 3/4 hp,1400 rpm, 220-240/380-415 V, 2.6/1.5 amps, 50 Hz, 3 phase. Motor gear Drive, ratio: 2.87, rpm in/out: 1400/488 (final). Pump comes with pressure relieve valve and a start/stop control box. Inlets/outlets: (2) 1-1/2 in. dia. ACME fittings. Overall dimensions: 2 ft. 9 in. L x 1 ft. 1 in. W x 3 ft. H.