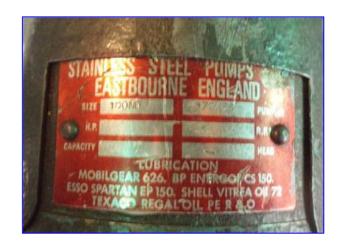

| SSP Pumps Ltd. Positive Displacement Pump |                            |
|-------------------------------------------|----------------------------|
| Mfg: SSP Pumps Ltd.                       | Model: 100ND               |
| Stock No. JHLC335.3                       | Serial No <u>.</u> 4872/FS |

SSP Pumps Ltd. Positive Displacement Pump. Model: 100ND. S/N: 4872/FS. Alpak Electric Motor, 3/4 hp,1400 rpm, 220-240/380-415 V, 2.6/1.5 amps, 50 Hz, 3 phase. Motor gear Drive, ratio: 2.87, rpm in/out: 1400/488 (final). Pump comes with pressure relieve valve and a start/stop control box. Inlets/outlets: (2) 1-1/2 in. dia. ACME fittings. Overall dimensions: 2 ft. 9 in. L x 1 ft. 1 in. W x 3 ft. H.