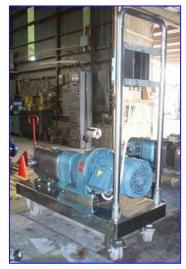

| SSP Pumps Ltd. Positive Displacement Pump |                            |
|-------------------------------------------|----------------------------|
| Mfg: SSP Pumps Ltd.                       | Model: 100ND               |
| Stock No. JHLC335.3                       | Serial No <u>.</u> 4872/FS |

SSP Pumps Ltd. Positive Displacement Pump. Model: 100ND. S/N: 4872/FS. Alpak Electric Motor, 3/4 hp,1400 rpm, 220-240/380-415 V, 2.6/1.5 amps, 50 Hz, 3 phase. Motor gear Drive, ratio: 2.87, rpm in/out: 1400/488 (final). Pump comes with pressure relieve valve and a start/stop control box. Inlets/outlets: (2) 1-1/2 in. dia. ACME fittings. Overall dimensions: 2 ft. 9 in. L x 1 ft. 1 in. W x 3 ft. H.