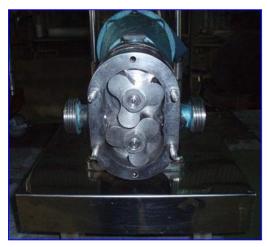

| SSP Pumps Ltd. Positive Displacement Pump |                            |
|-------------------------------------------|----------------------------|
| Mfg: SSP Pumps Ltd.                       | Model: 100ND               |
| Stock No. JHLC335.3                       | Serial No <u>.</u> 4872/FS |

SSP Pumps Ltd. Positive Displacement Pump. Model: 100ND. S/N: 4872/FS. Alpak Electric Motor, 3/4 hp,1400 rpm, 220-240/380-415 V, 2.6/1.5 amps, 50 Hz, 3 phase. Motor gear Drive, ratio: 2.87, rpm in/out: 1400/488 (final). Pump comes with pressure relieve valve and a start/stop control box. Inlets/outlets: (2) 1-1/2 in. dia. ACME fittings. Overall dimensions: 2 ft. 9 in. L x 1 ft. 1 in. W x 3 ft. H.