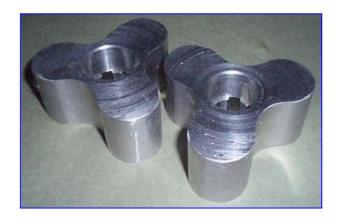

SSP Pumps Ltd. Positive Displacement Pump. Model: 100ND. S/N: 4872/FS. Alpak Electric Motor, 3/4 hp,1400 rpm, 220-240/380-415 V, 2.6/1.5 amps, 50 Hz, 3 phase. Motor gear Drive, ratio: 2.87, rpm in/out: 1400/488 (final). Pump comes with pressure relieve valve and a start/stop control box. Inlets/outlets: (2) 1-1/2 in. dia. ACME fittings. Overall dimensions: 2 ft. 9 in. L x 1 ft. 1 in. W x 3 ft. H.