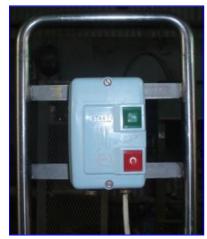

SSP Pumps Ltd. Positive Displacement Pump. Model: 100ND. S/N: 4872/FS. Alpak Electric Motor, 3/4 hp,1400 rpm, 220-240/380-415 V, 2.6/1.5 amps, 50 Hz, 3 phase. Motor gear Drive, ratio: 2.87, rpm in/out: 1400/488 (final). Pump comes with pressure relieve valve and a start/stop control box. Inlets/outlets: (2) 1-1/2 in. dia. ACME fittings. Overall dimensions: 2 ft. 9 in. L x 1 ft. 1 in. W x 3 ft. H.