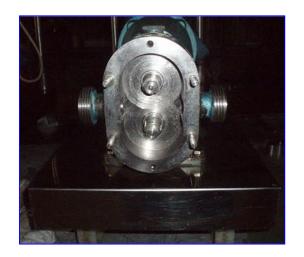

SSP Pumps Ltd. Positive Displacement Pump. Model: 100ND. S/N: 4872/FS. Alpak Electric Motor, 3/4 hp,1400 rpm, 220-240/380-415 V, 2.6/1.5 amps, 50 Hz, 3 phase. Motor gear Drive, ratio: 2.87, rpm in/out: 1400/488 (final). Pump comes with pressure relieve valve and a start/stop control box. Inlets/outlets: (2) 1-1/2 in. dia. ACME fittings. Overall dimensions: 2 ft. 9 in. L x 1 ft. 1 in. W x 3 ft. H.