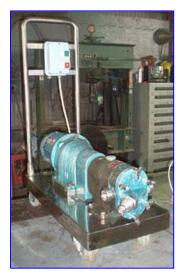

| SSP Pumps Ltd. Positive Displacement Pump |                            |
|-------------------------------------------|----------------------------|
| Mfg: SSP Pumps Ltd.                       | Model: 100ND               |
| Stock No. JHLC335.3                       | Serial No <u>.</u> 4872/FS |

SSP Pumps Ltd. Positive Displacement Pump. Model: 100ND. S/N: 4872/FS. Alpak Electric Motor, 3/4 hp,1400 rpm, 220-240/380-415 V, 2.6/1.5 amps, 50 Hz, 3 phase. Motor gear Drive, ratio: 2.87, rpm in/out: 1400/488 (final). Pump comes with pressure relieve valve and a start/stop control box. Inlets/outlets: (2) 1-1/2 in. dia. ACME fittings. Overall dimensions: 2 ft. 9 in. L x 1 ft. 1 in. W x 3 ft. H.