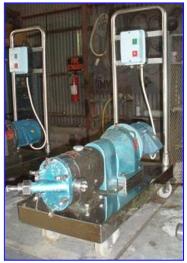

| SSP Pumps Ltd. Positive Displacement Pump |                            |
|-------------------------------------------|----------------------------|
| Mfg: SSP Pumps Ltd.                       | Model: 100ND               |
| Stock No. JHLC335.3                       | Serial No <u>.</u> 4872/FS |

SSP Pumps Ltd. Positive Displacement Pump. Model: 100ND. S/N: 4872/FS. Alpak Electric Motor, 3/4 hp,1400 rpm, 220-240/380-415 V, 2.6/1.5 amps, 50 Hz, 3 phase. Motor gear Drive, ratio: 2.87, rpm in/out: 1400/488 (final). Pump comes with pressure relieve valve and a start/stop control box. Inlets/outlets: (2) 1-1/2 in. dia. ACME fittings. Overall dimensions: 2 ft. 9 in. L x 1 ft. 1 in. W x 3 ft. H.