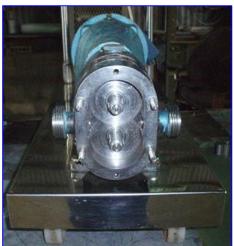

| SSP Pumps Ltd. Positive Displacement Pump |                            |
|-------------------------------------------|----------------------------|
| Mfg: SSP Pumps Ltd.                       | Model: 100ND               |
| Stock No. JHLC335.3                       | Serial No <u>.</u> 4872/FS |

SSP Pumps Ltd. Positive Displacement Pump. Model: 100ND. S/N: 4872/FS. Alpak Electric Motor, 3/4 hp,1400 rpm, 220-240/380-415 V, 2.6/1.5 amps, 50 Hz, 3 phase. Motor gear Drive, ratio: 2.87, rpm in/out: 1400/488 (final). Pump comes with pressure relieve valve and a start/stop control box. Inlets/outlets: (2) 1-1/2 in. dia. ACME fittings. Overall dimensions: 2 ft. 9 in. L x 1 ft. 1 in. W x 3 ft. H.