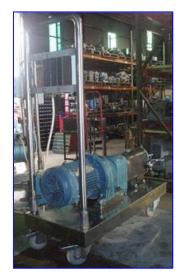

| SSP Pumps Ltd. Positive Displacement Pump |                            |
|-------------------------------------------|----------------------------|
| Mfg: SSP Pumps Ltd.                       | Model: 100ND               |
| Stock No. JHLC335.3                       | Serial No <u>.</u> 4872/FS |

SSP Pumps Ltd. Positive Displacement Pump. Model: 100ND. S/N: 4872/FS. Alpak Electric Motor, 3/4 hp,1400 rpm, 220-240/380-415 V, 2.6/1.5 amps, 50 Hz, 3 phase. Motor gear Drive, ratio: 2.87, rpm in/out: 1400/488 (final). Pump comes with pressure relieve valve and a start/stop control box. Inlets/outlets: (2) 1-1/2 in. dia. ACME fittings. Overall dimensions: 2 ft. 9 in. L x 1 ft. 1 in. W x 3 ft. H.