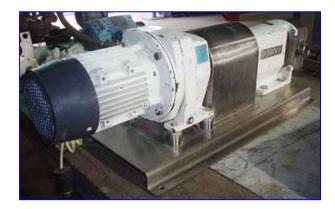

SSP Pumps Ltd. Positive Pump. Model: SK/3/038/LD. S/N: 950094/01B. Flow rate for new pump is 100 gpm with required horsepower. Approximate current capacity: 22.57 gpm. Rated volume displacement for a new pump: 8.36 gal./100 revolutions. Discuss with salesperson your process and product to determine if this refurbished pump should handle your specific duty. This unit features a stainless steel rotor. Brook Crompton Electric Motor, 4 hp,1420 rpm, 415 V, 6.5 amps, 50 Hz, 3 phase. Opperman Mastergear Drive, ratio: 5.262, rpm in/out: 1420/270 (final). Inlets/outlets: (2) 2" dia. S-Line fittings. Overall dimensions: 3 ft. 8 in. L x 1 ft. 4 in. W x 1 ft. 2 in. H.