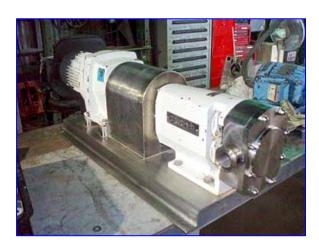

SSP Pumps Ltd. Positive Pump. Model: SK/3/038/LD. S/N: 950094/01B. Flow rate for new pump is 100 gpm with required horsepower. Approximate current capacity: 22.57 gpm. Rated volume displacement for a new pump: 8.36 gal./100 revolutions. Discuss with salesperson your process and product to determine if this refurbished pump should handle your specific duty. This unit features a stainless steel rotor. Brook Crompton Electric Motor, 4 hp,1420 rpm, 415 V, 6.5 amps, 50 Hz, 3 phase. Opperman Mastergear Drive, ratio: 5.262, rpm in/out: 1420/270 (final). Inlets/outlets: (2) 2" dia. S-Line fittings. Overall dimensions: 3 ft. 8 in. L x 1 ft. 4 in. W x 1 ft. 2 in. H.