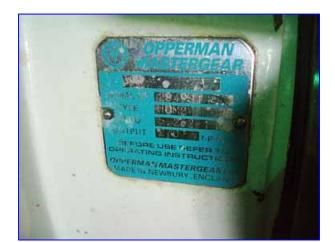

SSP Pumps Ltd. Positive Pump. Model: SK/3/038/LD. S/N: 950094/01B. Flow rate for new pump is 100 gpm with required horsepower. Approximate current capacity: 22.57 gpm. Rated volume displacement for a new pump: 8.36 gal./100 revolutions. Discuss with salesperson your process and product to determine if this refurbished pump should handle your specific duty. This unit features a stainless steel rotor. Brook Crompton Electric Motor, 4 hp,1420 rpm, 415 V, 6.5 amps, 50 Hz, 3 phase. Opperman Mastergear Drive, ratio: 5.262, rpm in/out: 1420/270 (final). Inlets/outlets: (2) 2" dia. S-Line fittings. Overall dimensions: 3 ft. 8 in. L x 1 ft. 4 in. W x 1 ft. 2 in. H.