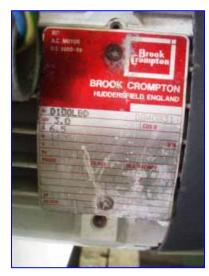

SSP Pumps Ltd. Positive Pump. Model: SK/3/038/LD. S/N: 950094/01B. Flow rate for new pump is 100 gpm with required horsepower. Approximate current capacity: 22.57 gpm. Rated volume displacement for a new pump: 8.36 gal./100 revolutions. Discuss with salesperson your process and product to determine if this refurbished pump should handle your specific duty. This unit features a stainless steel rotor. Brook Crompton Electric Motor, 4 hp,1420 rpm, 415 V, 6.5 amps, 50 Hz, 3 phase. Opperman Mastergear Drive, ratio: 5.262, rpm in/out: 1420/270 (final). Inlets/outlets: (2) 2" dia. S-Line fittings. Overall dimensions: 3 ft. 8 in. L x 1 ft. 4 in. W x 1 ft. 2 in. H.