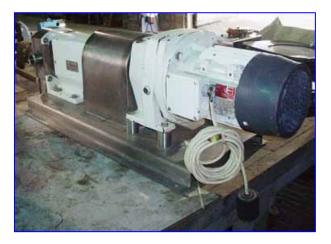

| SSP Pumps Ltd. Positive Pump |                        |
|------------------------------|------------------------|
| Mfg: SSP Pumps Ltd.          | Model: SK/3/038/LD     |
| Stock No.: JHLC337.6         | Serial No.: 950094/01B |

SSP Pumps Ltd. Positive Pump. Model: SK/3/038/LD. S/N: 950094/01B. Flow rate for new pump is 100 gpm with required horsepower. Approximate current capacity: 22.57 gpm. Rated volume displacement for a new pump: 8.36 gal./100 revolutions. Discuss with salesperson your process and product to determine if this refurbished pump should handle your specific duty. This unit features a stainless steel rotor. Brook Crompton Electric Motor, 4 hp,1420 rpm, 415 V, 6.5 amps, 50 Hz, 3 phase. Opperman Mastergear Drive, ratio: 5.262, rpm in/out: 1420/270 (final). Inlets/outlets: (2) 2" dia. S-Line fittings. Overall dimensions: 3 ft. 8 in. L x 1 ft. 4 in. W x 1 ft. 2 in. H.