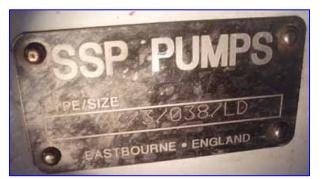

| SSP Pumps Ltd. Positive Pump |                        |
|------------------------------|------------------------|
| Mfg: SSP Pumps Ltd.          | Model: SK/3/038/LD     |
| Stock No.: JHLC337.6         | Serial No.: 950094/01B |

SSP Pumps Ltd. Positive Pump. Model: SK/3/038/LD. S/N: 950094/01B. Flow rate for new pump is 100 gpm with required horsepower. Approximate current capacity: 22.57 gpm. Rated volume displacement for a new pump: 8.36 gal./100 revolutions. Discuss with salesperson your process and product to determine if this refurbished pump should handle your specific duty. This unit features a stainless steel rotor. Brook Crompton Electric Motor, 4 hp,1420 rpm, 415 V, 6.5 amps, 50 Hz, 3 phase. Opperman Mastergear Drive, ratio: 5.262, rpm in/out: 1420/270 (final). Inlets/outlets: (2) 2" dia. S-Line fittings. Overall dimensions: 3 ft. 8 in. L x 1 ft. 4 in. W x 1 ft. 2 in. H.