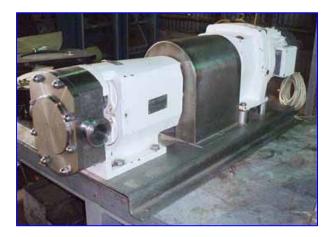

| SSP Pumps Ltd. Positive Pump |                        |
|------------------------------|------------------------|
| Mfg: SSP Pumps Ltd.          | Model: SK/3/038/LD     |
| Stock No.: JHLC337.6         | Serial No.: 950094/01B |

SSP Pumps Ltd. Positive Pump. Model: SK/3/038/LD. S/N: 950094/01B. Flow rate for new pump is 100 gpm with required horsepower. Approximate current capacity: 22.57 gpm. Rated volume displacement for a new pump: 8.36 gal./100 revolutions. Discuss with salesperson your process and product to determine if this refurbished pump should handle your specific duty. This unit features a stainless steel rotor. Brook Crompton Electric Motor, 4 hp,1420 rpm, 415 V, 6.5 amps, 50 Hz, 3 phase. Opperman Mastergear Drive, ratio: 5.262, rpm in/out: 1420/270 (final). Inlets/outlets: (2) 2" dia. S-Line fittings. Overall dimensions: 3 ft. 8 in. L x 1 ft. 4 in. W x 1 ft. 2 in. H.