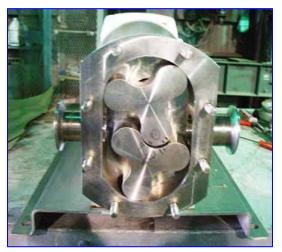

SSP Pumps Ltd. Positive Pump. Model: SK/3/038/LD. S/N: 950094/01B. Flow rate for new pump is 100 gpm with required horsepower. Approximate current capacity: 22.57 gpm. Rated volume displacement for a new pump: 8.36 gal./100 revolutions. Discuss with salesperson your process and product to determine if this refurbished pump should handle your specific duty. This unit features a stainless steel rotor. Brook Crompton Electric Motor, 4 hp,1420 rpm, 415 V, 6.5 amps, 50 Hz, 3 phase. Opperman Mastergear Drive, ratio: 5.262, rpm in/out: 1420/270 (final). Inlets/outlets: (2) 2" dia. S-Line fittings. Overall dimensions: 3 ft. 8 in. L x 1 ft. 4 in. W x 1 ft. 2 in. H.