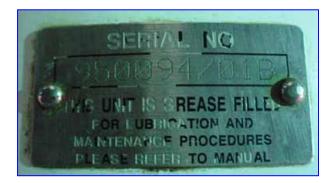

| SSP Pumps Ltd. Positive Pump |                        |
|------------------------------|------------------------|
| Mfg: SSP Pumps Ltd.          | Model: SK/3/038/LD     |
| Stock No.: JHLC337.6         | Serial No.: 950094/01B |

SSP Pumps Ltd. Positive Pump. Model: SK/3/038/LD. S/N: 950094/01B. Flow rate for new pump is 100 gpm with required horsepower. Approximate current capacity: 22.57 gpm. Rated volume displacement for a new pump: 8.36 gal./100 revolutions. Discuss with salesperson your process and product to determine if this refurbished pump should handle your specific duty. This unit features a stainless steel rotor. Brook Crompton Electric Motor, 4 hp,1420 rpm, 415 V, 6.5 amps, 50 Hz, 3 phase. Opperman Mastergear Drive, ratio: 5.262, rpm in/out: 1420/270 (final). Inlets/outlets: (2) 2" dia. S-Line fittings. Overall dimensions: 3 ft. 8 in. L x 1 ft. 4 in. W x 1 ft. 2 in. H.