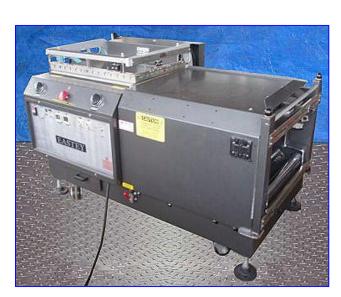

| 2000 Eastey L Bar Sealer          |                          |
|-----------------------------------|--------------------------|
| Mfg: Jeff Eastey Enterprises Inc. | Model: EP2028 TK         |
| Stock No. JJJA003.                | Serial No. 11872028PTPPK |

2000 Jeff Eastey Enterprises Inc. EPT/TK Series Pneumatic L-Sealer. Model: EP2028TK. S/N: 11872028PTPPK. Seal dimensions: 28 in. L x 20 in. W. Belt width: 16 in. Power supply: 220 V, 10 amps, 60 Hz, single phase. Air supply: 80 psi. Eastey Sealers feature: push button pneumatic clamping powered film unwind with pin perforator, power takeaway conveyor, stationary hot knife Reynolds DuoSeal seal bars, automatic cycle timing, locking casters. Infeed/exit height: 36 in. Overall dimensions: 67 in. L x 40 in. W x 42 in. H.