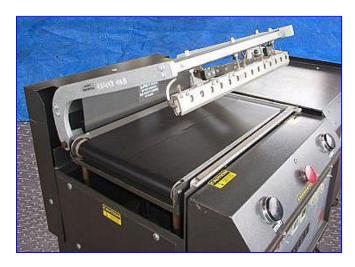

2000 Jeff Eastey Enterprises Inc. EPT/TK Series Pneumatic L-Sealer. Model: EP2028TK. S/N: 11872028PTPPK. Seal dimensions: 28 in. L x 20 in. W. Belt width: 16 in. Power supply: 220 V, 10 amps, 60 Hz, single phase. Air supply: 80 psi. Eastey Sealers feature: push button pneumatic clamping powered film unwind with pin perforator, power takeaway conveyor, stationary hot knife Reynolds DuoSeal seal bars, automatic cycle timing, locking casters. Infeed/exit height: 36 in. Overall dimensions: 67 in. L x 40 in. W x 42 in. H.