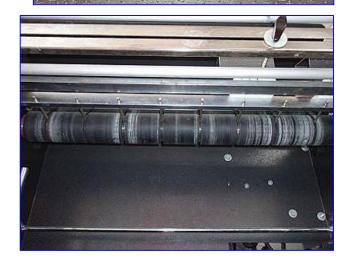

2000 Jeff Eastey Enterprises Inc. EPT/TK Series Pneumatic L-Sealer. Model: EP2028TK. S/N: 11872028PTPPK. Seal dimensions: 28 in. L x 20 in. W. Belt width: 16 in. Power supply: 220 V, 10 amps, 60 Hz, single phase. Air supply: 80 psi. Eastey Sealers feature: push button pneumatic clamping powered film unwind with pin perforator, power takeaway conveyor, stationary hot knife Reynolds DuoSeal seal bars, automatic cycle timing, locking casters. Infeed/exit height: 36 in. Overall dimensions: 67 in. L x 40 in. W x 42 in. H.