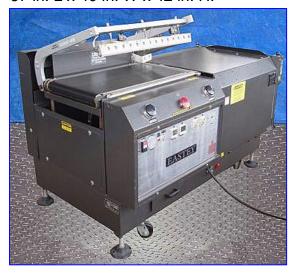

| 2000 Eastey L Bar Sealer          |                          |
|-----------------------------------|--------------------------|
| Mfg: Jeff Eastey Enterprises Inc. | Model: EP2028 TK         |
| Stock No. JJJA003.                | Serial No. 11872028PTPPK |

2000 Jeff Eastey Enterprises Inc. EPT/TK Series Pneumatic L-Sealer. Model: EP2028TK. S/N: 11872028PTPPK. Seal dimensions: 28 in. L x 20 in. W. Belt width: 16 in. Power supply: 220 V, 10 amps, 60 Hz, single phase. Air supply: 80 psi. Eastey Sealers feature: push button pneumatic clamping powered film unwind with pin perforator, power takeaway conveyor, stationary hot knife Reynolds DuoSeal seal bars, automatic cycle timing, locking casters. Infeed/exit height: 36 in. Overall dimensions: 67 in. L x 40 in. W x 42 in. H.