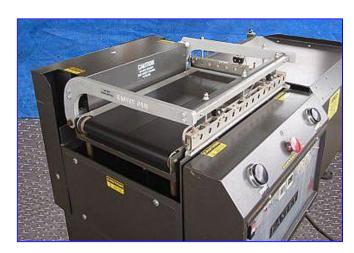

| 2000 Eastey L Bar Sealer          |                          |
|-----------------------------------|--------------------------|
| Mfg: Jeff Eastey Enterprises Inc. | Model: EP2028 TK         |
| Stock No. JJJA003.                | Serial No. 11872028PTPPK |

2000 Jeff Eastey Enterprises Inc. EPT/TK Series Pneumatic L-Sealer. Model: EP2028TK. S/N: 11872028PTPPK. Seal dimensions: 28 in. L x 20 in. W. Belt width: 16 in. Power supply: 220 V, 10 amps, 60 Hz, single phase. Air supply: 80 psi. Eastey Sealers feature: push button pneumatic clamping powered film unwind with pin perforator, power takeaway conveyor, stationary hot knife Reynolds DuoSeal seal bars, automatic cycle timing, locking casters. Infeed/exit height: 36 in. Overall dimensions: 67 in. L x 40 in. W x 42 in. H.