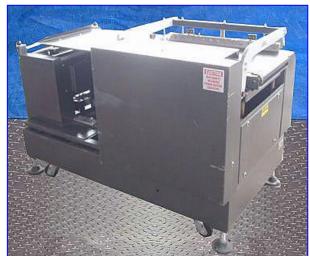

2000 Jeff Eastey Enterprises Inc. EPT/TK Series Pneumatic L-Sealer. Model: EP2028TK. S/N: 11872028PTPPK. Seal dimensions: 28 in. L x 20 in. W. Belt width: 16 in. Power supply: 220 V, 10 amps, 60 Hz, single phase. Air supply: 80 psi. Eastey Sealers feature: push button pneumatic clamping powered film unwind with pin perforator, power takeaway conveyor, stationary hot knife Reynolds DuoSeal seal bars, automatic cycle timing, locking casters. Infeed/exit height: 36 in. Overall dimensions: 67 in. L x 40 in. W x 42 in. H.