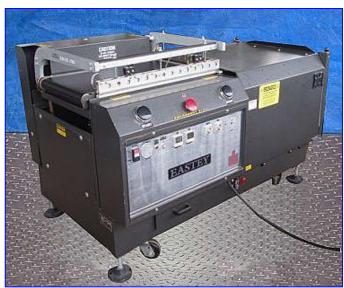

| 2000 Eastey L Bar Sealer          |                          |
|-----------------------------------|--------------------------|
| Mfg: Jeff Eastey Enterprises Inc. | Model: EP2028 TK         |
| Stock No. JJJA003.                | Serial No. 11872028PTPPK |

2000 Jeff Eastey Enterprises Inc. EPT/TK Series Pneumatic L-Sealer. Model: EP2028TK. S/N: 11872028PTPPK. Seal dimensions: 28 in. L x 20 in. W. Belt width: 16 in. Power supply: 220 V, 10 amps, 60 Hz, single phase. Air supply: 80 psi. Eastey Sealers feature: push button pneumatic clamping powered film unwind with pin perforator, power takeaway conveyor, stationary hot knife Reynolds DuoSeal seal bars, automatic cycle timing, locking casters. Infeed/exit height: 36 in. Overall dimensions: 67 in. L x 40 in. W x 42 in. H.