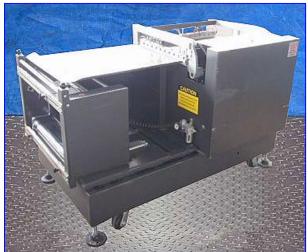

2000 Jeff Eastey Enterprises Inc. EPT/TK Series Pneumatic L-Sealer. Model: EP2028TK. S/N: 11872028PTPPK. Seal dimensions: 28 in. L x 20 in. W. Belt width: 16 in. Power supply: 220 V, 10 amps, 60 Hz, single phase. Air supply: 80 psi. Eastey Sealers feature: push button pneumatic clamping powered film unwind with pin perforator, power takeaway conveyor, stationary hot knife Reynolds DuoSeal seal bars, automatic cycle timing, locking casters. Infeed/exit height: 36 in. Overall dimensions: 67 in. L x 40 in. W x 42 in. H.