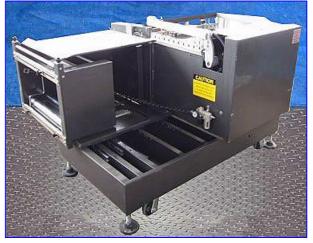

2000 Jeff Eastey Enterprises Inc. EPT/TK Series Pneumatic L-Sealer. Model: EP2028TK. S/N: 11872028PTPPK. Seal dimensions: 28 in. L x 20 in. W. Belt width: 16 in. Power supply: 220 V, 10 amps, 60 Hz, single phase. Air supply: 80 psi. Eastey Sealers feature: push button pneumatic clamping powered film unwind with pin perforator, power takeaway conveyor, stationary hot knife Reynolds DuoSeal seal bars, automatic cycle timing, locking casters. Infeed/exit height: 36 in. Overall dimensions: 67 in. L x 40 in. W x 42 in. H.